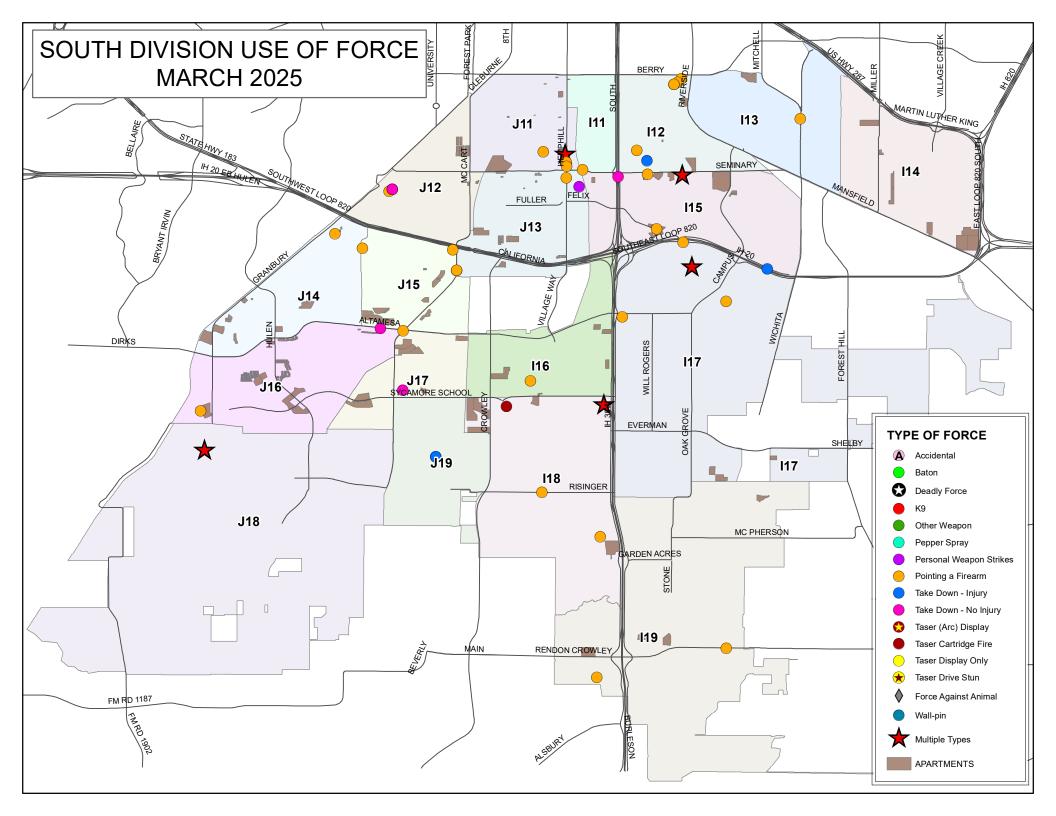

| Amind          | 1              | 0.17%  |
|                                                                                                                       | Asian          | 5              | 0.86%  |
|                                                                                                                       | Black          | 55             | 9.50%  |
|                                                                                                                       | Hisp           | 196            | 33.85% |
|                                                                                                                       | White          | 297            | 51.30% |







## NORTH DIVISION USE OF FORCE