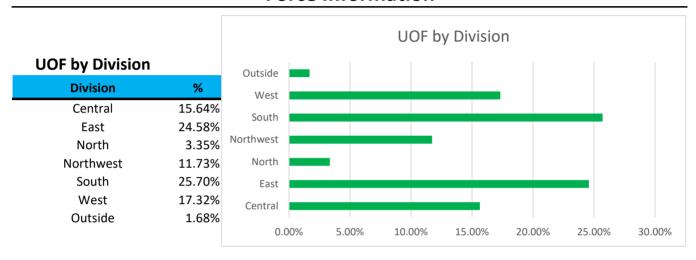

#### **Force Information**

K12's beat encompasses the W. 7th Street corridor and had 3 total uses of force.

This is 9.7% of West Division's total uses of force.