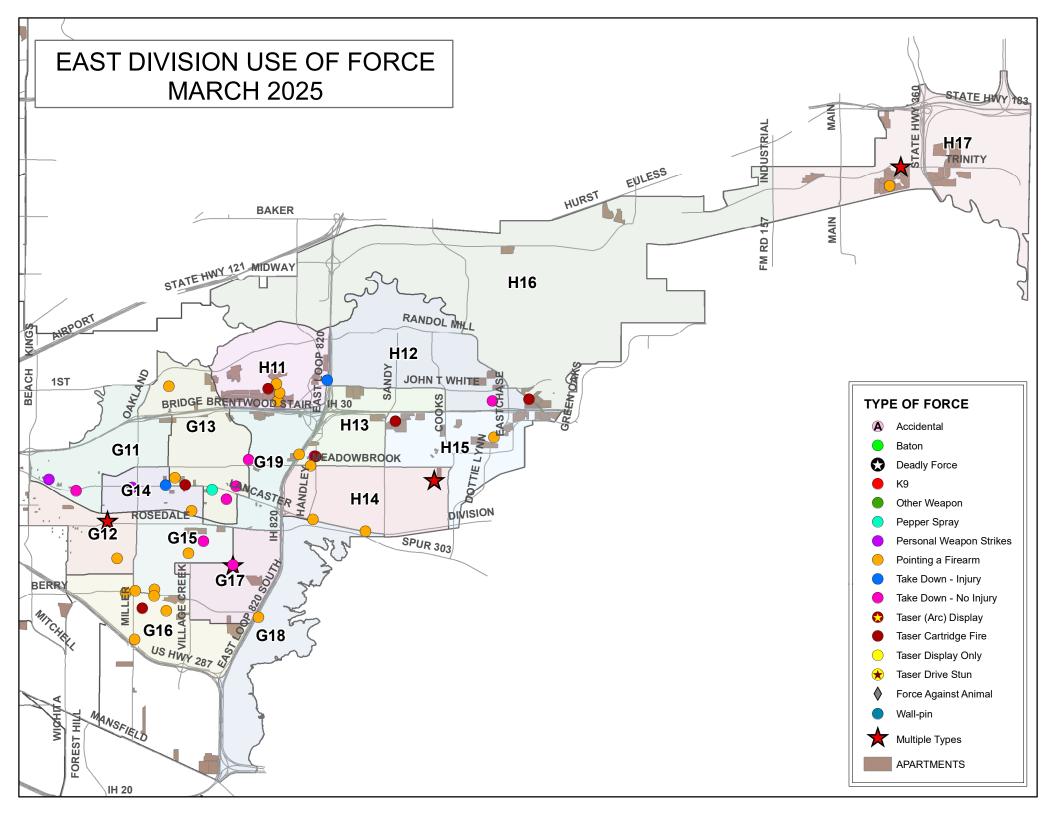

#### **Force Information**

K12's beat encompasses the W. 7th Street corridor and had 3 total uses of force.

This is 9.7% of West Division's total uses of force.