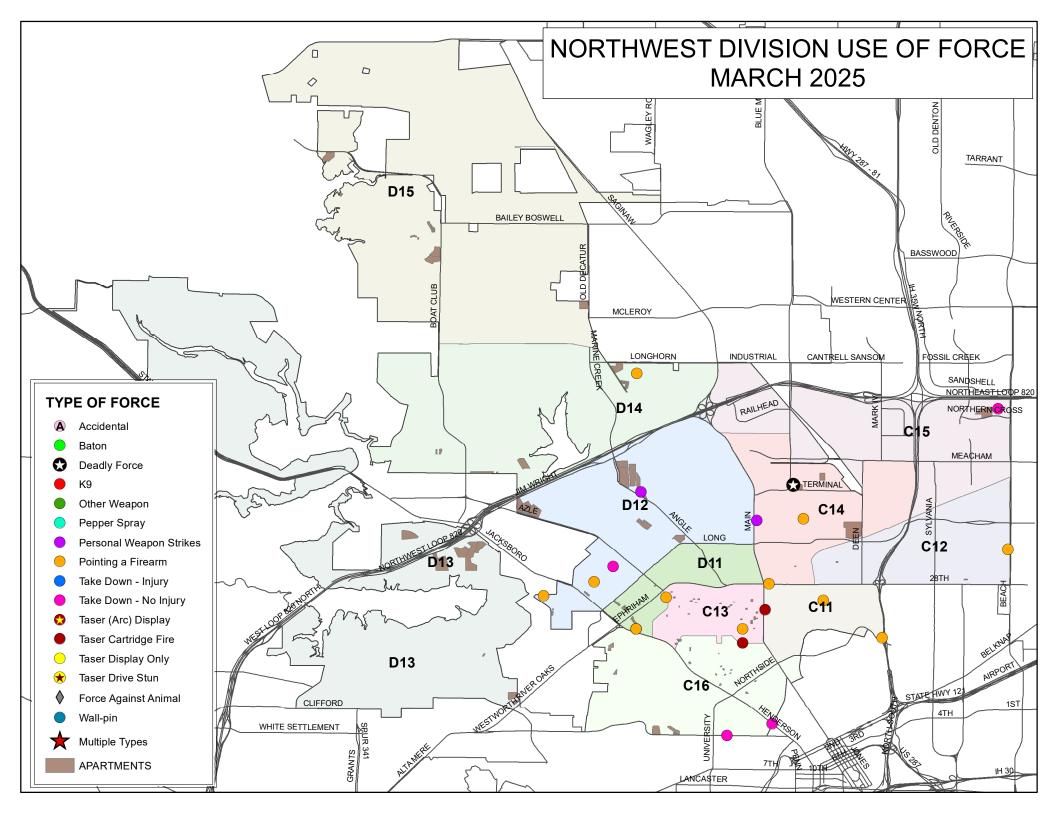

#### **Force Information**

K12's beat encompasses the W. 7th Street corridor and had 3 total uses of force.

This is 9.7% of West Division's total uses of force.