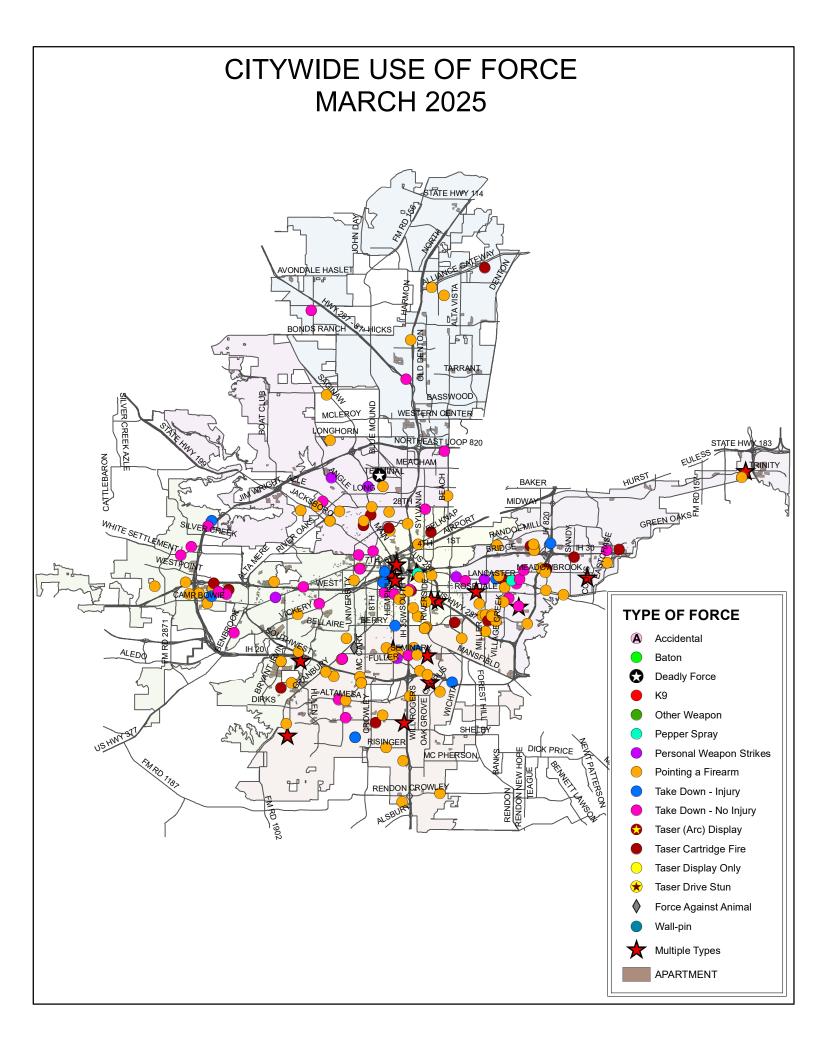

#### **General Information**

| Total number of calls for service:                |     | 29,821 |        |
|---------------------------------------------------|-----|--------|--------|
| Total number of custodial arrests:                |     |        | 1,819  |
| Total number of subjects on which force was used: | 212 | 0.71%  | 11.65% |
| Total number of intermediate force or greater:    | 47  | 0.16%  | 2.58%  |
| Total number of low level force used:             | 165 | 0.55%  | 9.07%  |

#### **Force Information**

K12's beat encompasses the W. 7th Street corridor and had 3 total uses of force.

This is 9.7% of West Division's total uses of force.