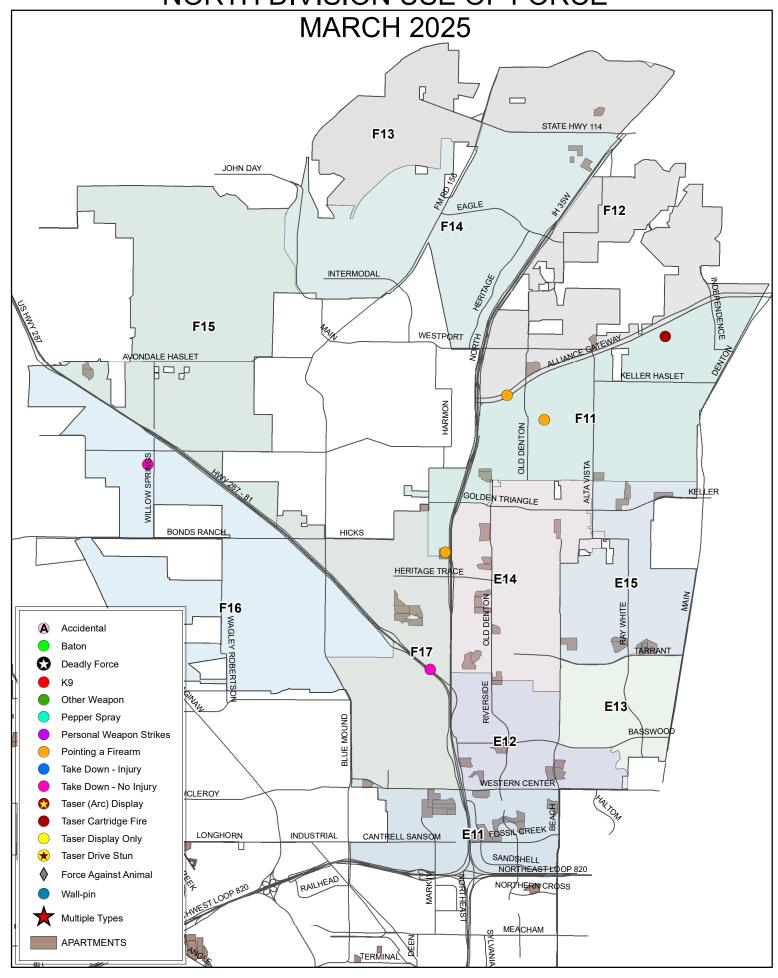

| Amind          | 1              | 0.17%  |
|                                                                                                                       | Asian          | 5              | 0.86%  |
|                                                                                                                       | Black          | 55             | 9.50%  |
|                                                                                                                       | Hisp           | 196            | 33.85% |
|                                                                                                                       | White          | 297            | 51.30% |







## NORTH DIVISION USE OF FORCE