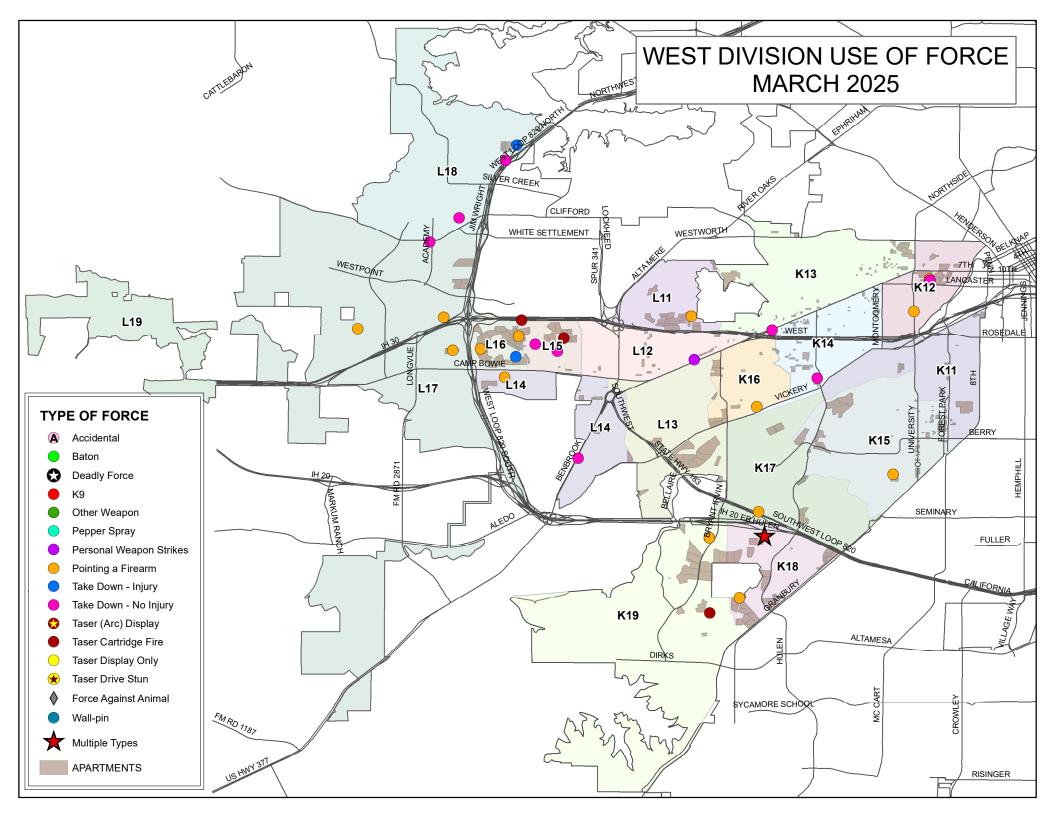

#### **Force Information**

K12's beat encompasses the W. 7th Street corridor and had 3 total uses of force.

This is 9.7% of West Division's total uses of force.