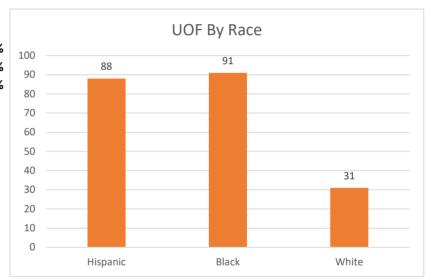

#### **Subjects by Race**

| 41.90% |
|--------|
| 43.33% |
| 14.76% |
| 0.00%  |
| 0.00%  |
|        |