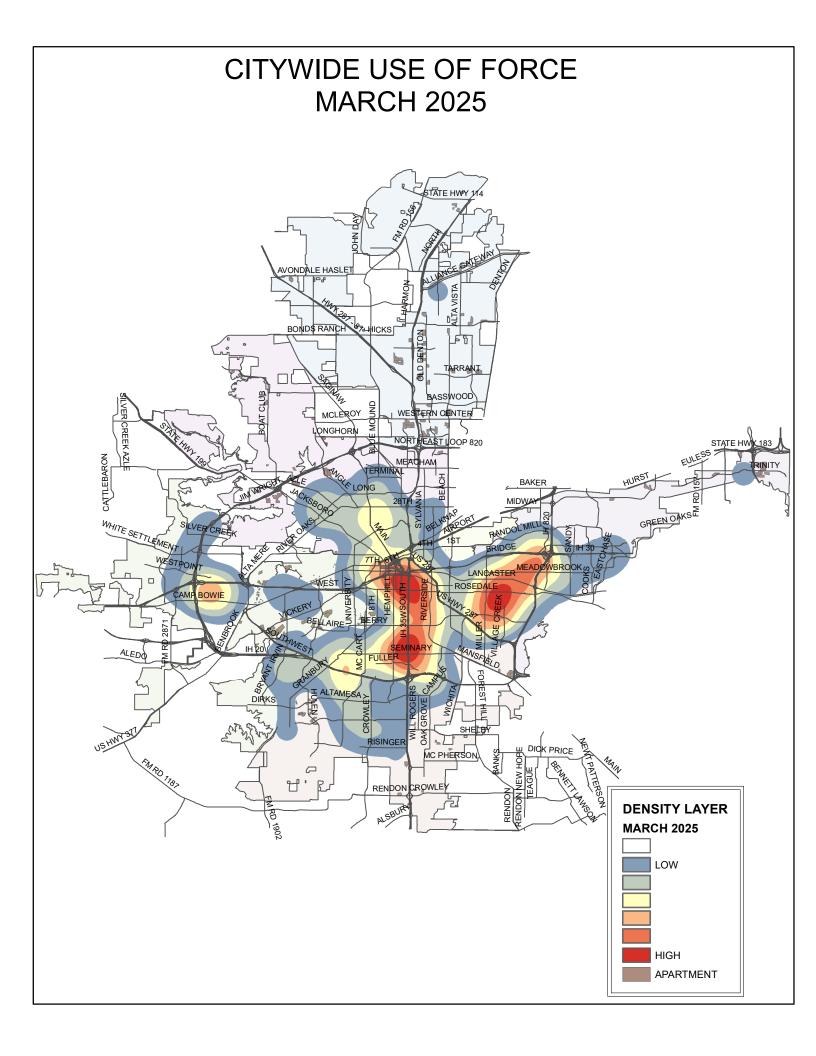

# Use of Force Coordinator Lieutenant Pawel Nabialek

**March 2025** 

The purpose of this report is to provide accurate statistical data as it relates to the Use of Force within Fort Worth PD. This report includes data on all reported FWPD Use of Force related incidents within this reporting period. The following systems were used to capture the included data: