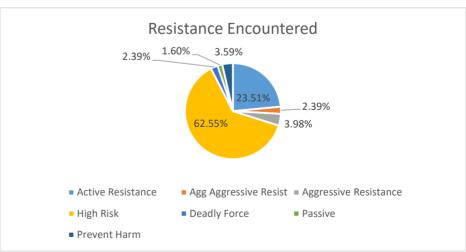

#### **Resistance Encountered**

Active Resistance
Agg Aggressive Resist
Aggressive Resistance
High Risk
Deadly Force
Passive
Prevent Harm

23.51%
2.39%
2.39%
1.60%
2.39%