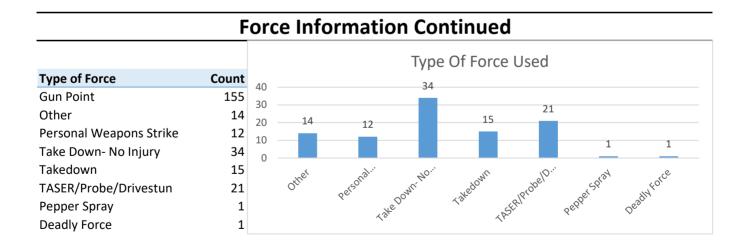

g period. The following systems were used to capture the included data:

RMS Reporting System Blue Team IA Pro Force Analysis Section

#### **General Information**

| Total number of calls for service:                |     | 29,821 |        |
|---------------------------------------------------|-----|--------|--------|
| Total number of custodial arrests:                |     |        | 1,819  |
| Total number of subjects on which force was used: | 212 | 0.71%  | 11.65% |
| Total number of intermediate force or greater:    | 47  | 0.16%  | 2.58%  |
| Total number of low level force used:             | 165 | 0.55%  | 9.07%  |

#### **Force Information**



K12's beat encompasses the W. 7th Street corridor and had 3 total uses of force.

This is 9.7% of West Division's total uses of force.



#### **Subject Information**

| Average age of the subjects on which force was used:           | 32  |       |
|----------------------------------------------------------------|-----|-------|
| Number of subjects injured during the use of int. level force: | 35  | 16.5% |
| Number of subjects who were mental app'ed:                     | 4   | 1.9%  |
| Number of suspects who were arrested:                          | 133 | 62.7% |
| Incidents where mental health may have played a role:          | 15  | 7.1%  |
| Incidents where alcohol may have played a role:                | 20  | 9.4%  |
| Incidents where narcotics may have played a role:              | 6   | 2.8%  |
|                                                                |     |       |

Subjects by Gender: Male: 172 80.00%