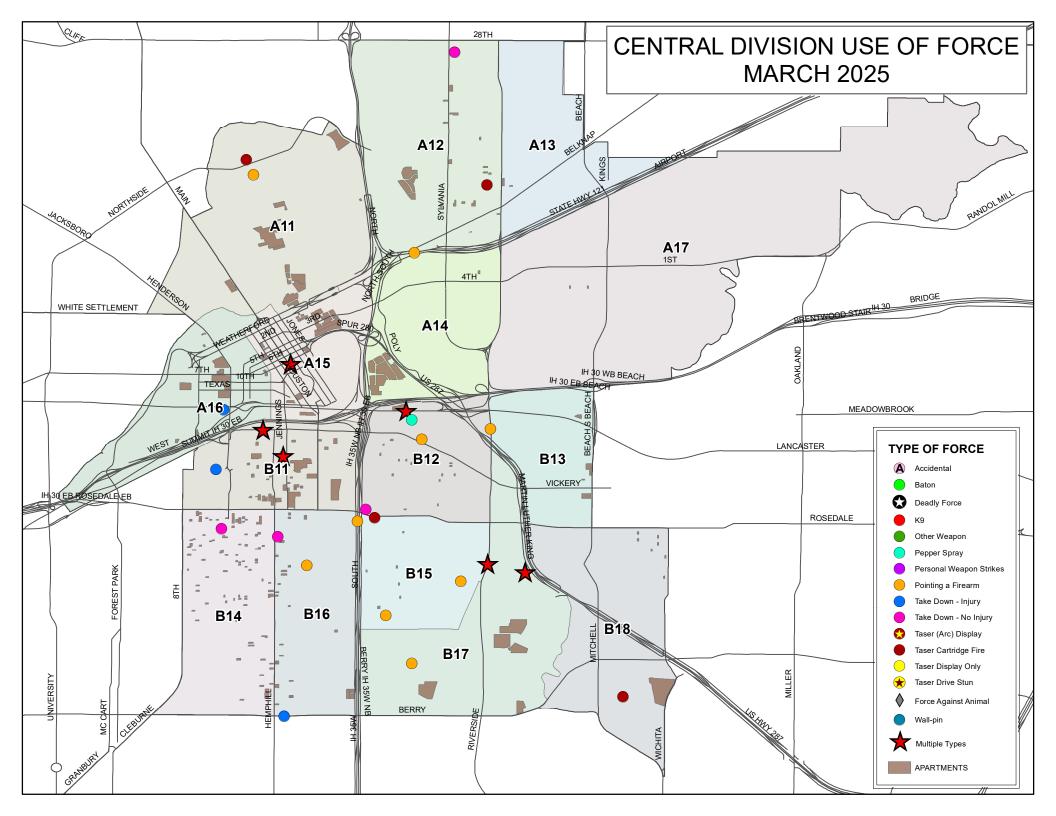

#### **Force Information**

K12's beat encompasses the W. 7th Street corridor and had 3 total uses of force.

This is 9.7% of West Division's total uses of force.