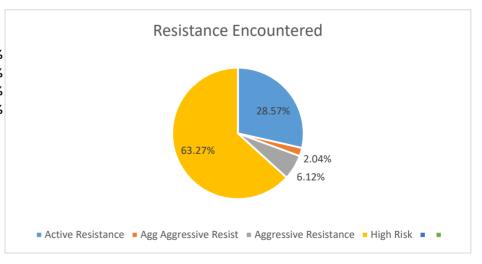

#### **Resistance Encountered**

Active Resistance 28.57%
Agg Aggressive Resist 2.04%
Aggressive Resistance 6.12%
High Risk 63.27%