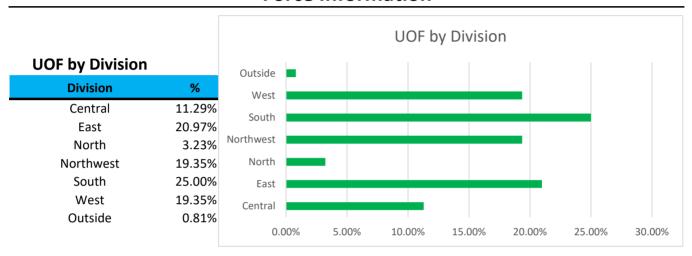

#### **Force Information**

K12's beat encompasses the W. 7th Street corridor and had 1 total uses of force.

This is 4.4% of West Division's total uses of force.