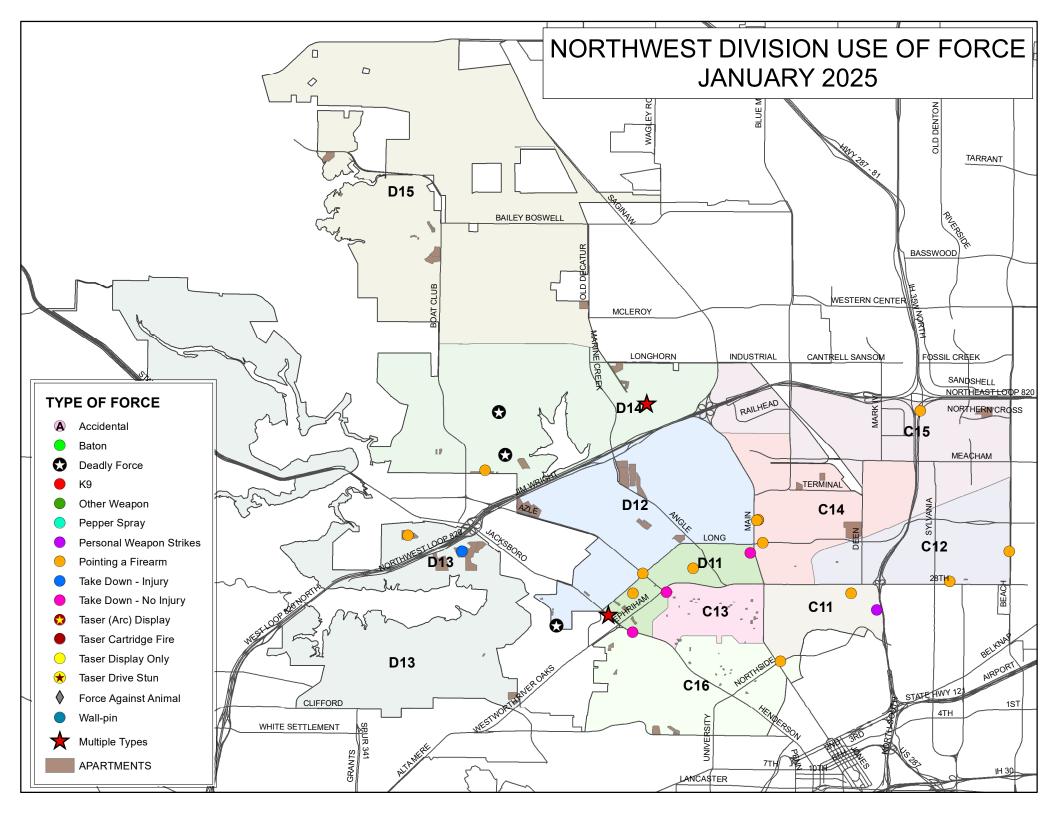

| 20rmore       | 29       | 5.38%  |
|                                                                                                  | Amind         | 2        | 0.37%  |
|                                                                                                  | Asian         | 6        | 1.11%  |
|                                                                                                  | Black         | 47       | 8.72%  |
|                                                                                                  | Hisp          | 178      | 33.02% |
|                                                                                                  | White         | 277      | 51.39% |







## NORTH DIVISION USE OF FORCE