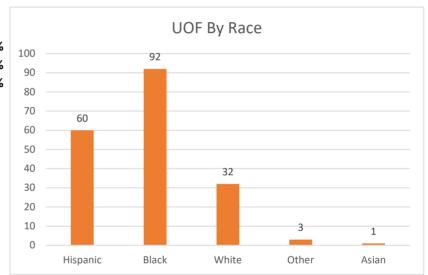

#### **Subjects by Race**

| Hispanic | 60 <b>32.09%</b> |
|----------|------------------|
| Black    | 92 <b>49.20%</b> |
| White    | 32 <b>17.11%</b> |
| Other    | 3 <b>1.60%</b>   |
| Asian    | 1 <b>0.53</b> %  |