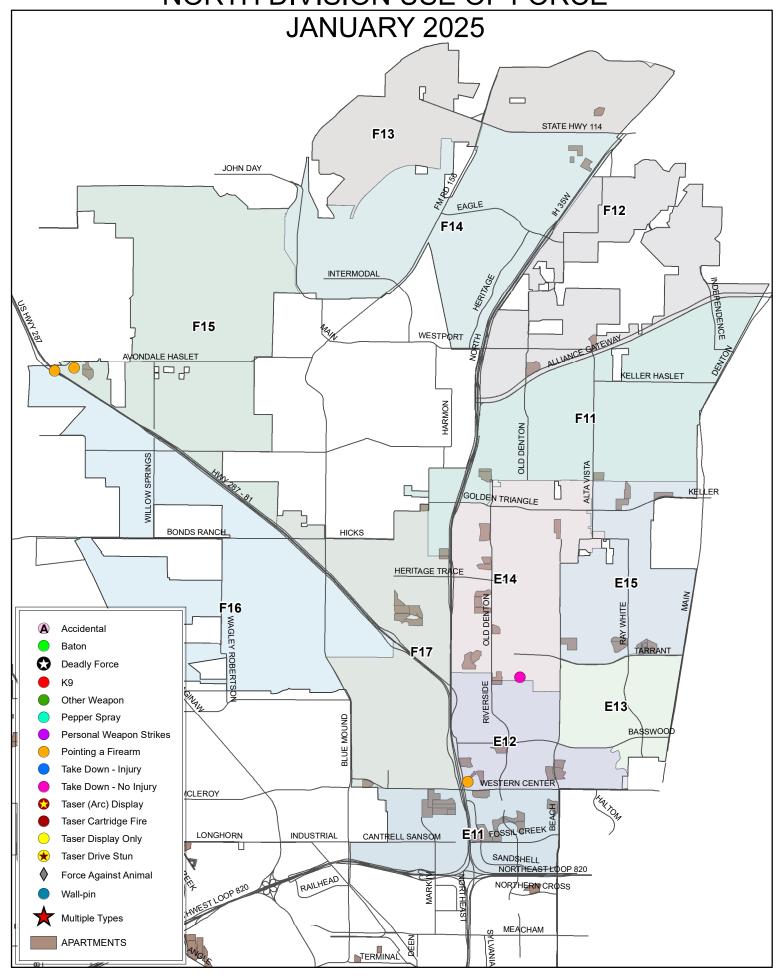

| 20rmore       | 29       | 5.38%  |
|                                                                                                  | Amind         | 2        | 0.37%  |
|                                                                                                  | Asian         | 6        | 1.11%  |
|                                                                                                  | Black         | 47       | 8.72%  |
|                                                                                                  | Hisp          | 178      | 33.02% |
|                                                                                                  | White         | 277      | 51.39% |







## NORTH DIVISION USE OF FORCE