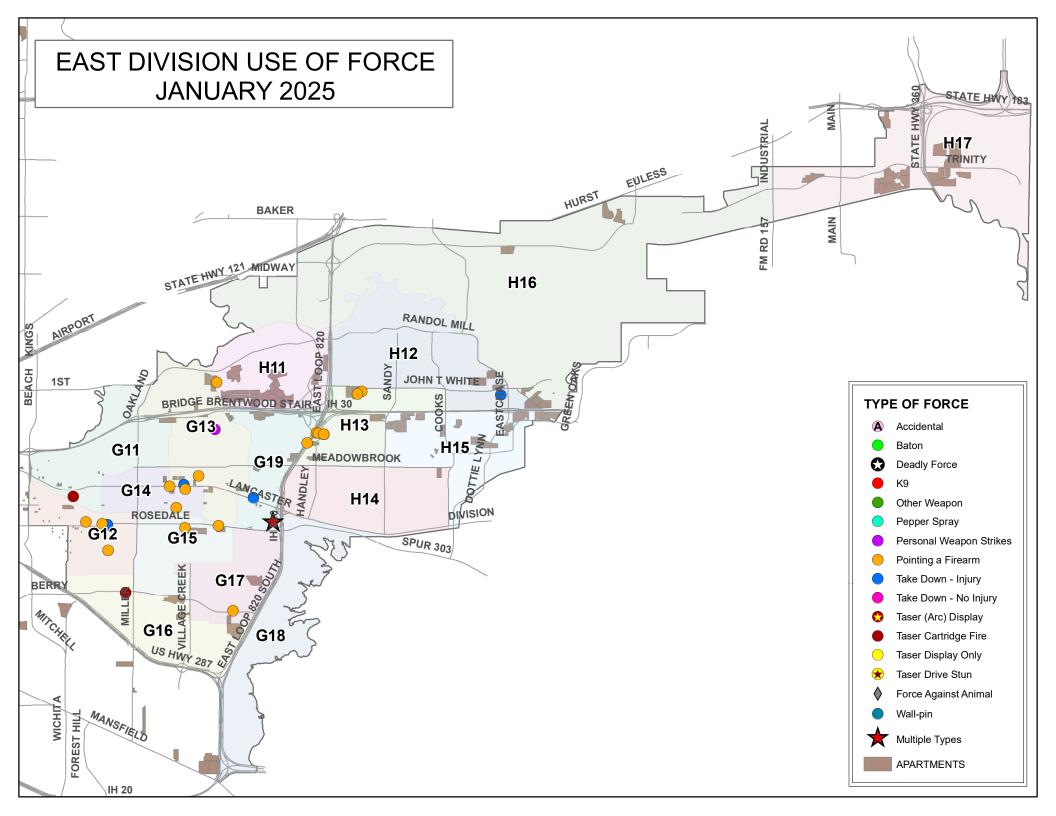

y:                                                                      | 20rmore       | 29       | 5.38%  |
|                                                                                                  | Amind         | 2        | 0.37%  |
|                                                                                                  | Asian         | 6        | 1.11%  |
|                                                                                                  | Black         | 47       | 8.72%  |
|                                                                                                  | Hisp          | 178      | 33.02% |
|                                                                                                  | White         | 277      | 51.39% |







## NORTH DIVISION USE OF FORCE