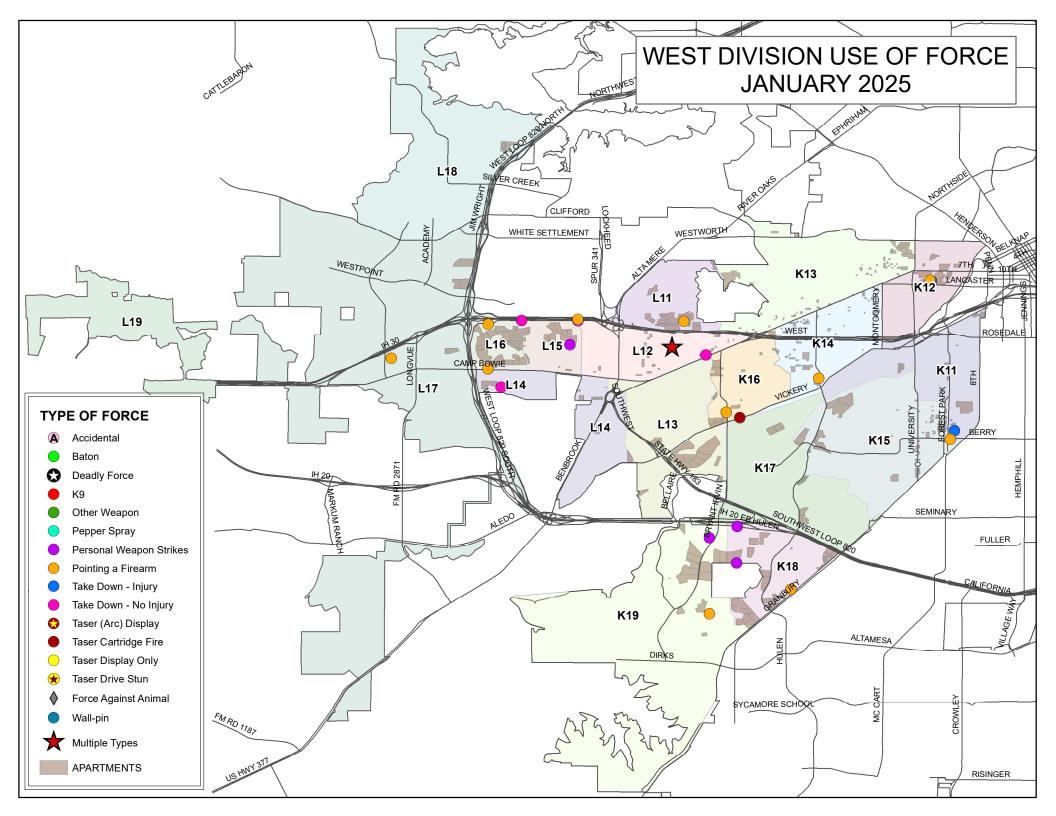

#### **Force Information**

K12's beat encompasses the W. 7th Street corridor and had 1 total uses of force.

This is 4.4% of West Division's total uses of force.