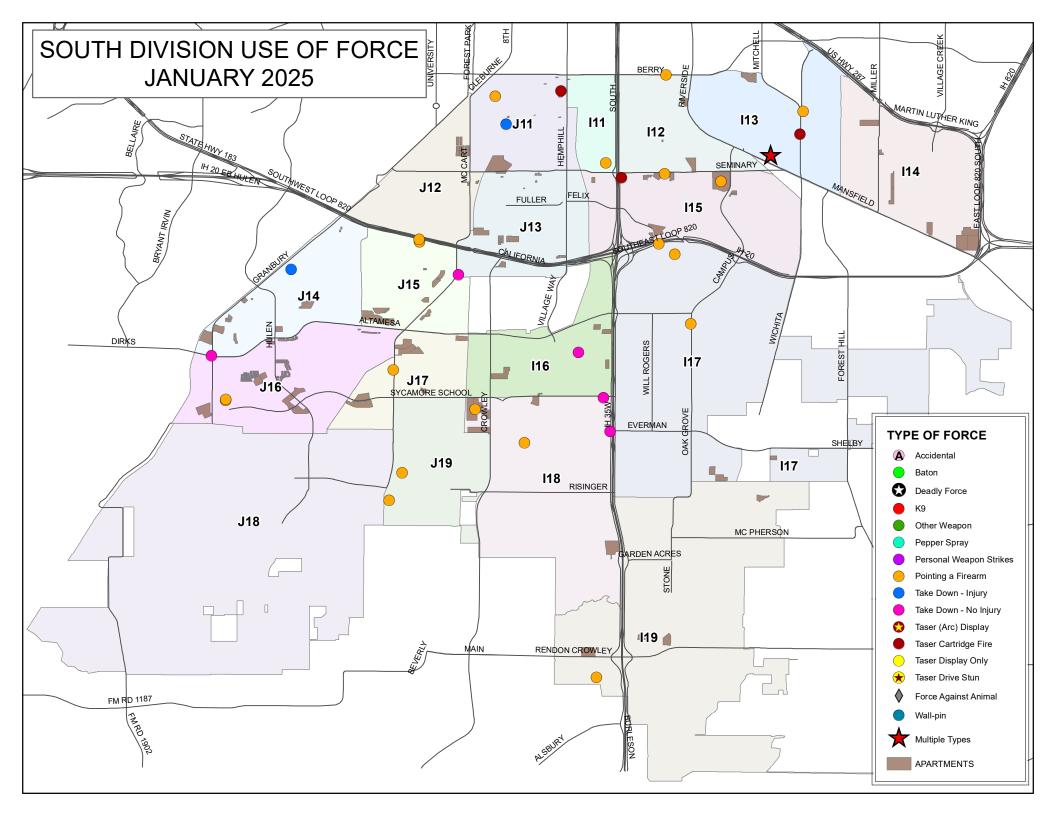

| 20rmore       | 29       | 5.38%  |
|                                                                                                  | Amind         | 2        | 0.37%  |
|                                                                                                  | Asian         | 6        | 1.11%  |
|                                                                                                  | Black         | 47       | 8.72%  |
|                                                                                                  | Hisp          | 178      | 33.02% |
|                                                                                                  | White         | 277      | 51.39% |







## NORTH DIVISION USE OF FORCE