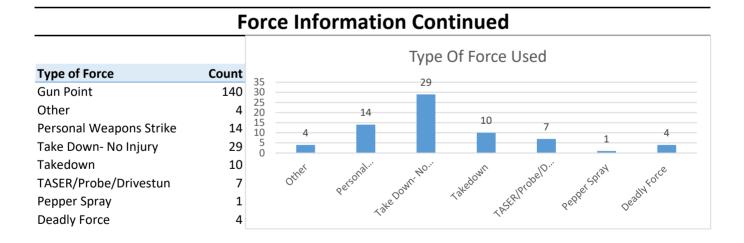

#### **Force Information**

K12's beat encompasses the W. 7th Street corridor and had 1 total uses of force.

This is 4.4% of West Division's total uses of force.