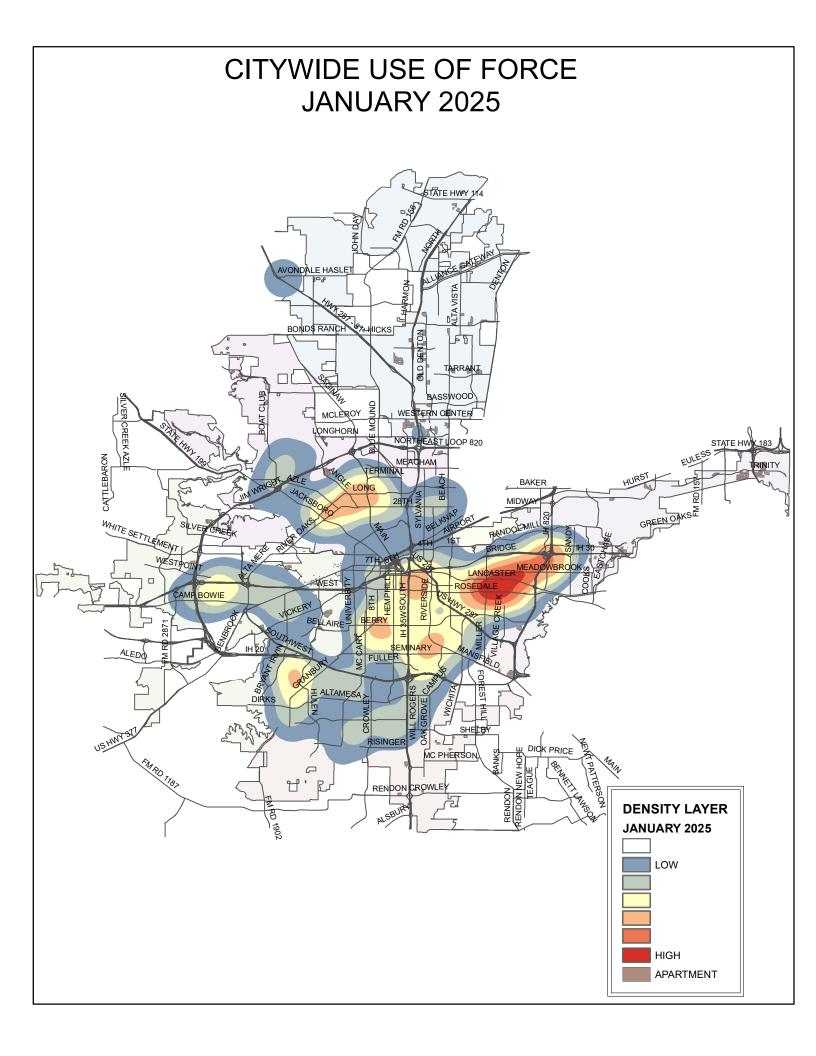

| 20rmore       | 29       | 5.38%  |
|                                                                                                  | Amind         | 2        | 0.37%  |
|                                                                                                  | Asian         | 6        | 1.11%  |
|                                                                                                  | Black         | 47       | 8.72%  |
|                                                                                                  | Hisp          | 178      | 33.02% |
|                                                                                                  | White         | 277      | 51.39% |







## NORTH DIVISION USE OF FORCE