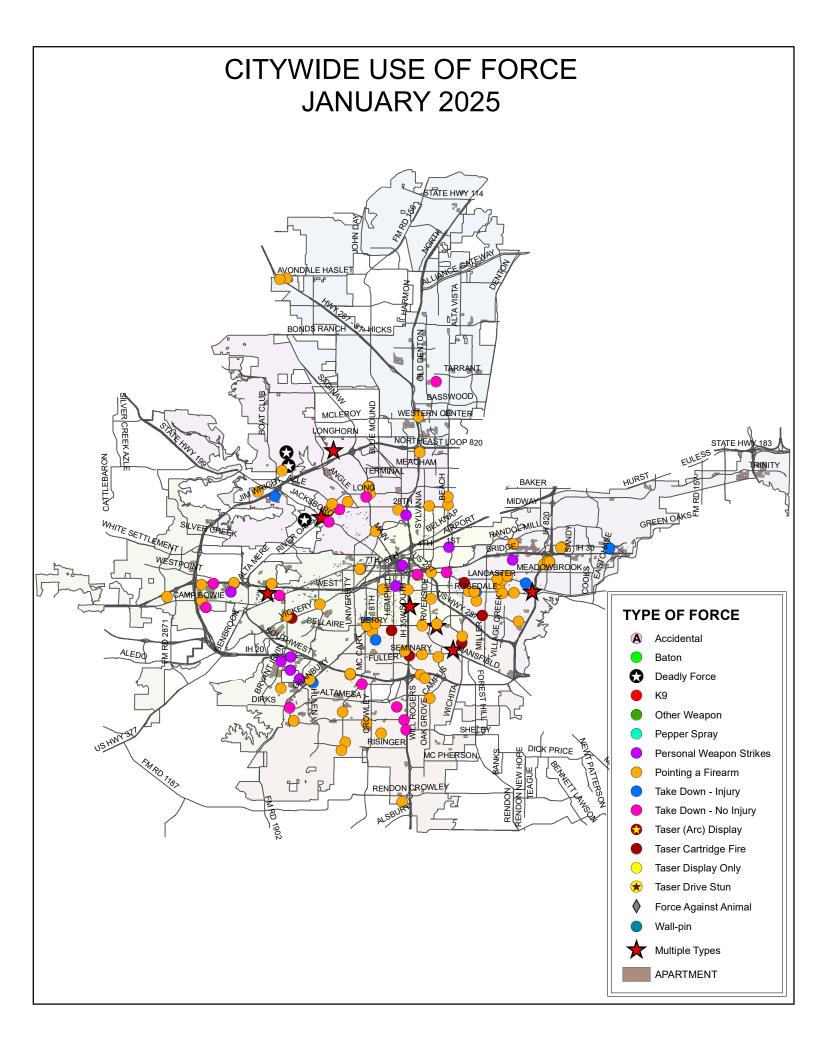

icity:                                                                      | 20rmore       | 29       | 5.38%  |
|                                                                                                  | Amind         | 2        | 0.37%  |
|                                                                                                  | Asian         | 6        | 1.11%  |
|                                                                                                  | Black         | 47       | 8.72%  |
|                                                                                                  | Hisp          | 178      | 33.02% |
|                                                                                                  | White         | 277      | 51.39% |







## NORTH DIVISION USE OF FORCE