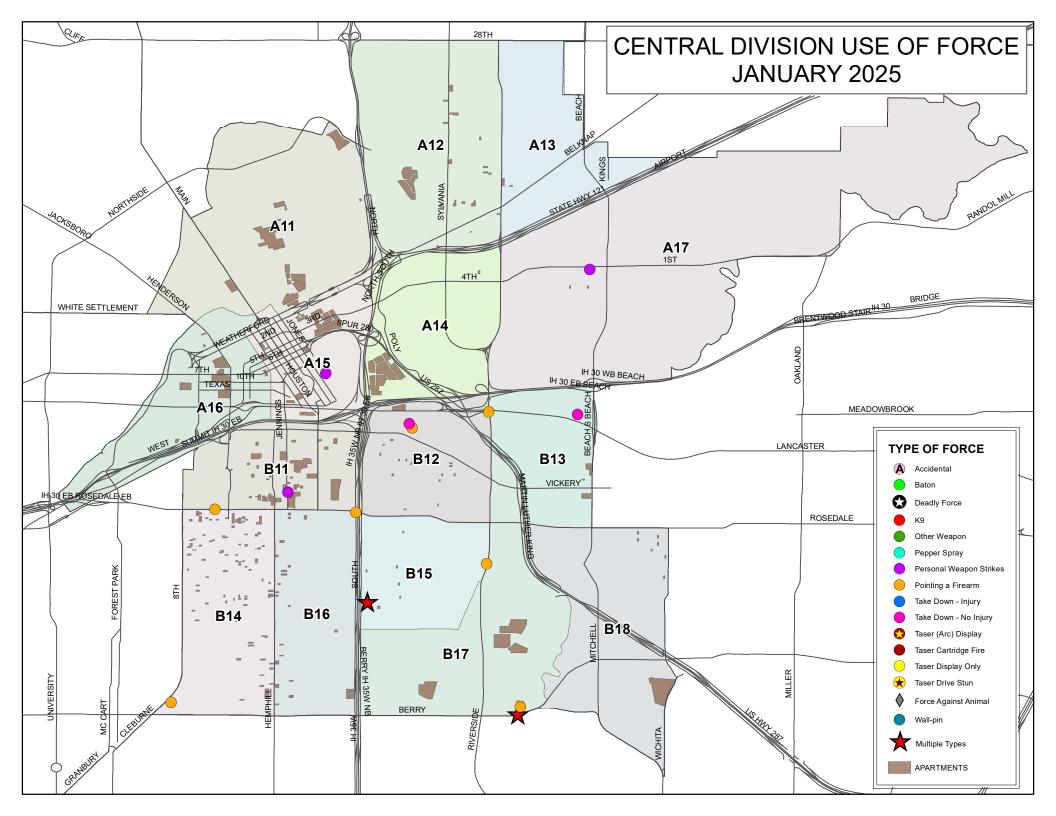

ity:                                                                      | 20rmore       | 29       | 5.38%  |
|                                                                                                  | Amind         | 2        | 0.37%  |
|                                                                                                  | Asian         | 6        | 1.11%  |
|                                                                                                  | Black         | 47       | 8.72%  |
|                                                                                                  | Hisp          | 178      | 33.02% |
|                                                                                                  | White         | 277      | 51.39% |







## NORTH DIVISION USE OF FORCE