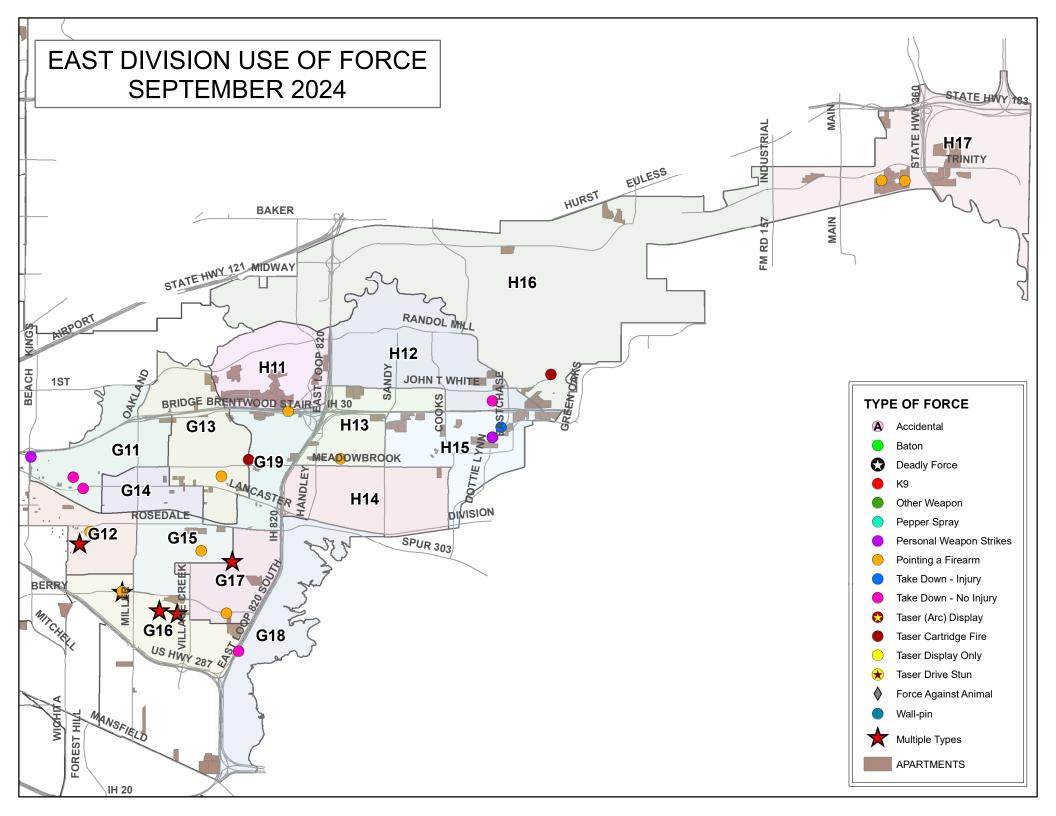

| 20rmore | 18       | 5.81%  |
|                                                                                                             | Amind   | 1        | 0.32%  |
|                                                                                                             | Asian   | 1        | 0.32%  |
|                                                                                                             | Black   | 21       | 6.77%  |
|                                                                                                             | Hisp    | 100      | 32.26% |
|                                                                                                             | White   | 169      | 54.52% |







## NORTH DIVISION USE OF FORCE