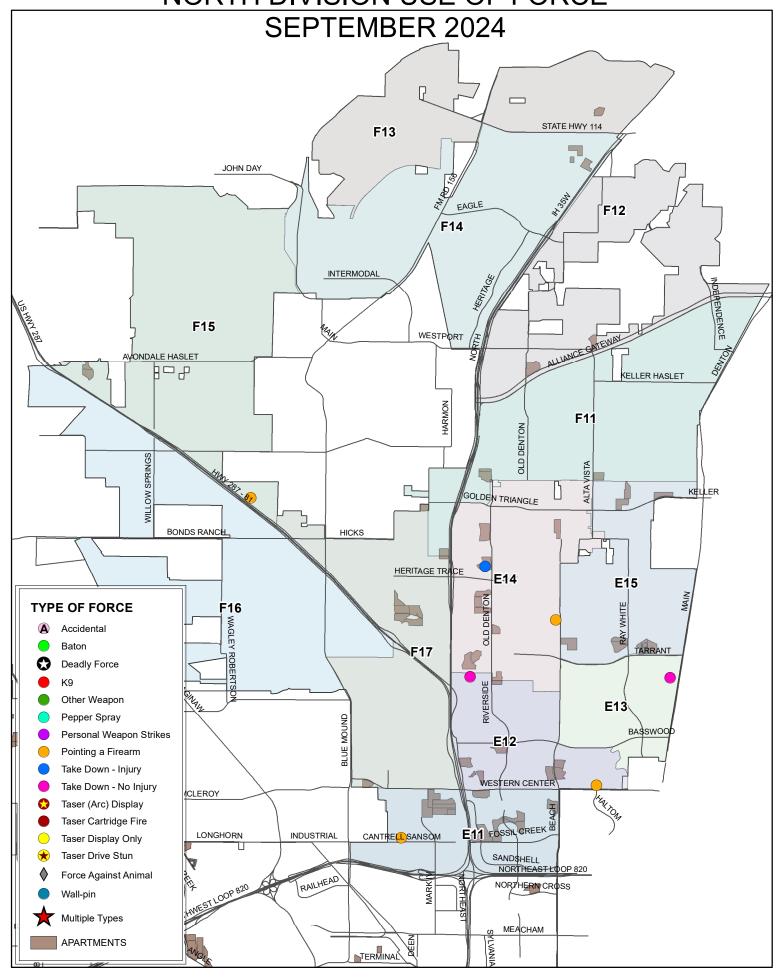

| 20rmore | 18       | 5.81%  |
|                                                                                                             | Amind   | 1        | 0.32%  |
|                                                                                                             | Asian   | 1        | 0.32%  |
|                                                                                                             | Black   | 21       | 6.77%  |
|                                                                                                             | Hisp    | 100      | 32.26% |
|                                                                                                             | White   | 169      | 54.52% |







## NORTH DIVISION USE OF FORCE