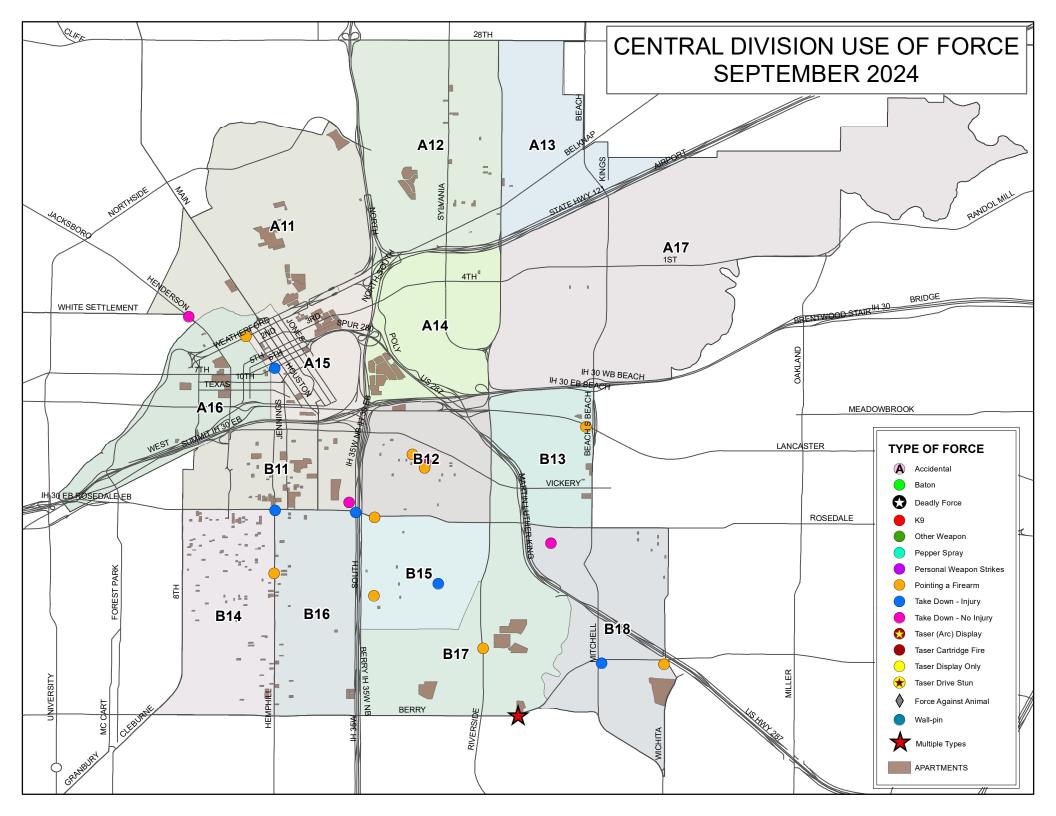

#### **Force Information**

K12's beat encompasses the W. 7th Street corridor and had 3 total uses of force.

This is 10.0% of West Division's total uses of force.