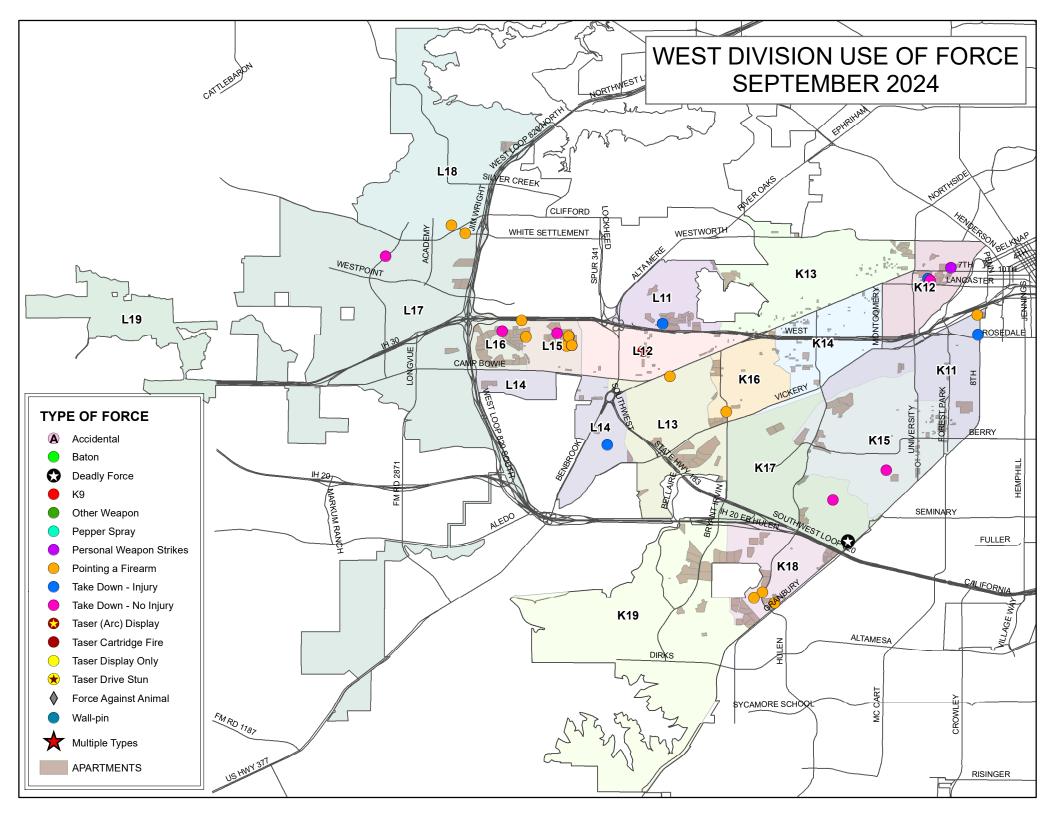

#### **Force Information**

K12's beat encompasses the W. 7th Street corridor and had 3 total uses of force.

This is 10.0% of West Division's total uses of force.