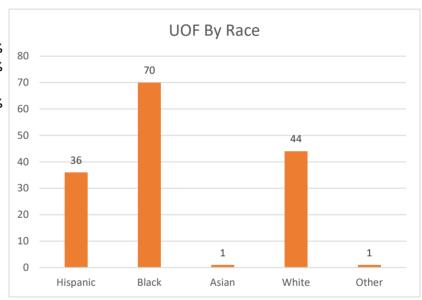

#### **Subjects by Race**

| Hispanic | 36 <b>23.68%</b>  |
|----------|-------------------|
| Black    | 70 <b>46.05</b> % |
| Asian    | 1 <b>0.66</b> %   |
| White    | 44 <b>28.95</b> % |
| Other    | 1 <b>0.66%</b>    |