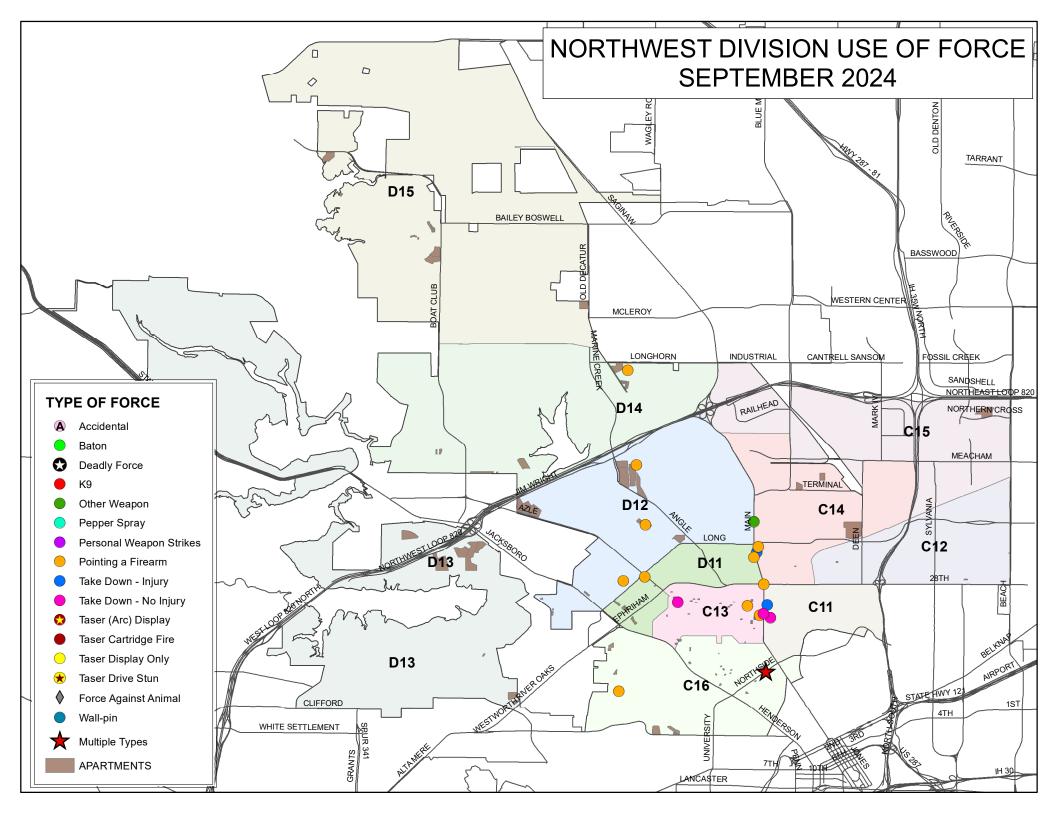

#### **Force Information**

K12's beat encompasses the W. 7th Street corridor and had 3 total uses of force.

This is 10.0% of West Division's total uses of force.