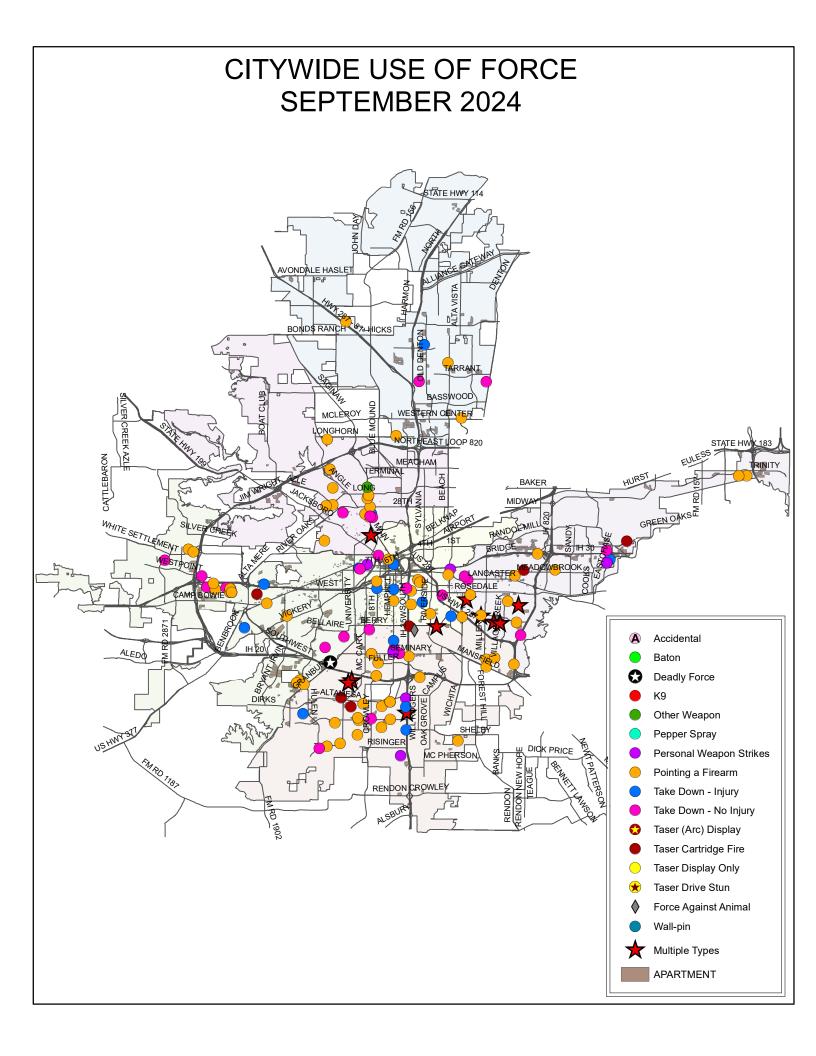

| 20rmore | 18       | 5.81%  |
|                                                                                                             | Amind   | 1        | 0.32%  |
|                                                                                                             | Asian   | 1        | 0.32%  |
|                                                                                                             | Black   | 21       | 6.77%  |
|                                                                                                             | Hisp    | 100      | 32.26% |
|                                                                                                             | White   | 169      | 54.52% |







## NORTH DIVISION USE OF FORCE