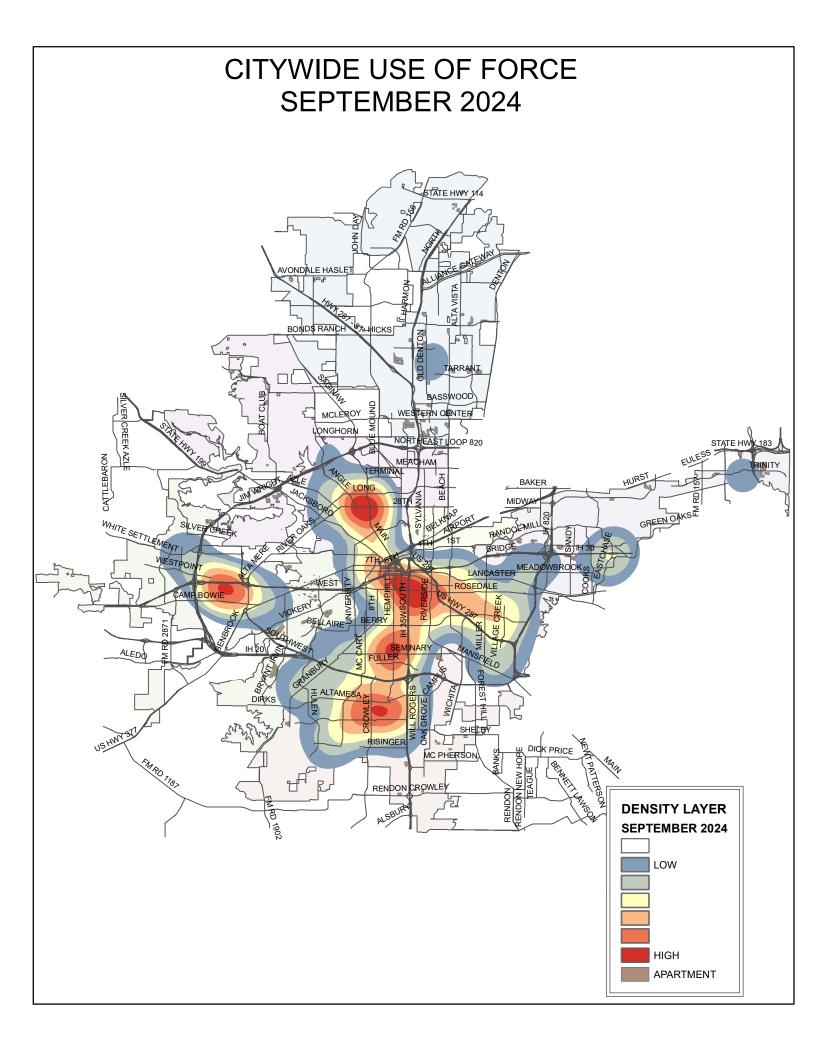

| 20rmore | 18       | 5.81%  |
|                                                                                                             | Amind   | 1        | 0.32%  |
|                                                                                                             | Asian   | 1        | 0.32%  |
|                                                                                                             | Black   | 21       | 6.77%  |
|                                                                                                             | Hisp    | 100      | 32.26% |
|                                                                                                             | White   | 169      | 54.52% |







## NORTH DIVISION USE OF FORCE