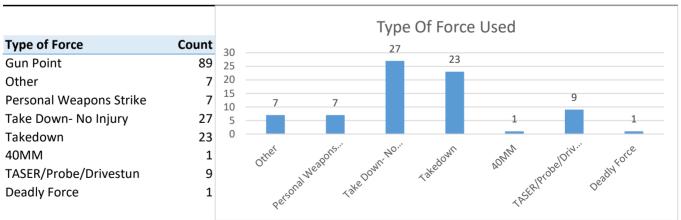

s were used to capture the included data:

RMS Reporting System Blue Team IA Pro Force Analysis Section

### **General Information**

| Total number of calls for service:                |     | 29,173 |       |
|---------------------------------------------------|-----|--------|-------|
| Total number of custodial arrests:                |     |        | 1,613 |
| Total number of subjects on which force was used: | 153 | 0.52%  | 9.49% |
| Total number of intermediate force or greater:    | 40  | 0.14%  | 2.48% |
| Total number of low level force used:             | 113 | 0.39%  | 7.01% |

#### **Force Information**



K12's beat encompasses the W. 7th Street corridor and had 3 total uses of force.

This is 10.0% of West Division's total uses of force.

## **Force Information Continued**



## **Subject Information**

| Average age of the subjects on which force was used:           | 32 |       |
|----------------------------------------------------------------|----|-------|
| Number of subjects injured during the use of int. level force: | 35 | 22.9% |
| Number of subjects who were mental app'ed:                     | 10 | 6.5%  |
| Number of suspects who were arrested:                          | 88 | 57.5% |
| Incidents where mental health may have played a role:          | 14 | 9.2%  |
| Incidents where alcohol may have played a role:                | 14 | 9.2%  |
| Incidents where narcotics may have played a role:              | 10 | 6.5%  |
|                                                                |    |       |

Subjects by Gender: Male: 117 76.97%

Female: **3