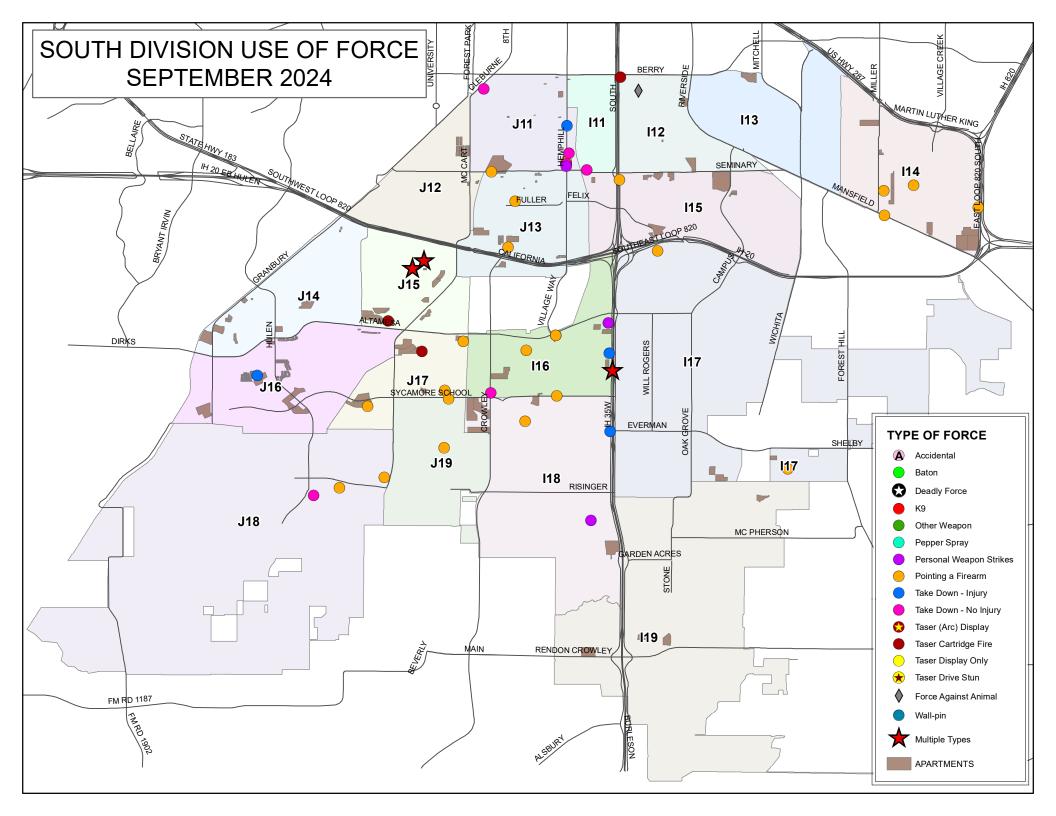

| 20rmore | 18       | 5.81%  |
|                                                                                                             | Amind   | 1        | 0.32%  |
|                                                                                                             | Asian   | 1        | 0.32%  |
|                                                                                                             | Black   | 21       | 6.77%  |
|                                                                                                             | Hisp    | 100      | 32.26% |
|                                                                                                             | White   | 169      | 54.52% |







## NORTH DIVISION USE OF FORCE