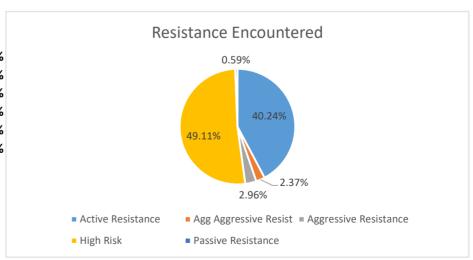

#### **Resistance Encountered**

Active Resistance

Agg Aggressive Resist

Aggressive Resistance

High Risk

Passive Resistance

Prevent Harm

40.24%

2.37%

49.11%

49.11%

1.78%