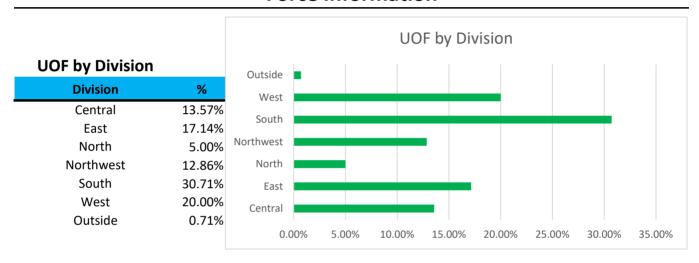

#### **Force Information**

K12's beat encompasses the W. 7th Street corridor and had 3 total uses of force.

This is 10.0% of West Division's total uses of force.