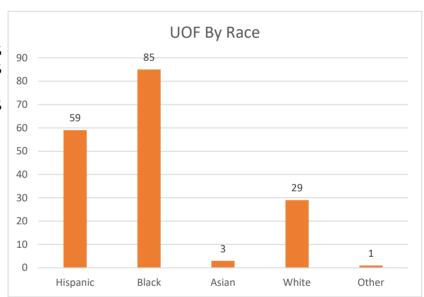

#### **Subjects by Race**

| Hispanic | 59 <b>33.33%</b>  |
|----------|-------------------|
| Black    | 85 <b>48.02</b> % |
| Asian    | 3 <b>1.69%</b>    |
| White    | 29 <b>16.38%</b>  |
| Other    | 1 <b>0.56%</b>    |