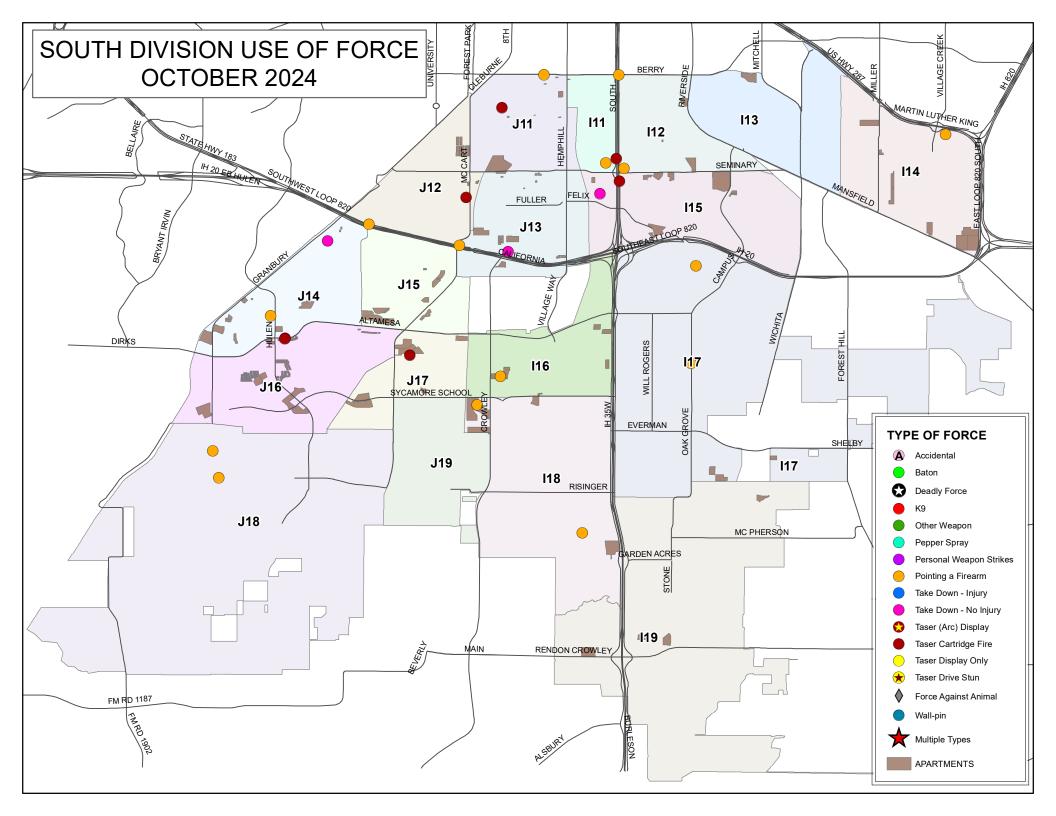

| 2Ormore | 16       | 4.11%  |
|                                                                                                               | Amind   | 1        | 0.26%  |
|                                                                                                               | Asian   | 5        | 1.29%  |
|                                                                                                               | Black   | 31       | 7.97%  |
|                                                                                                               | Hisp    | 117      | 30.08% |
|                                                                                                               | White   | 219      | 56.30% |







## NORTH DIVISION USE OF FORCE