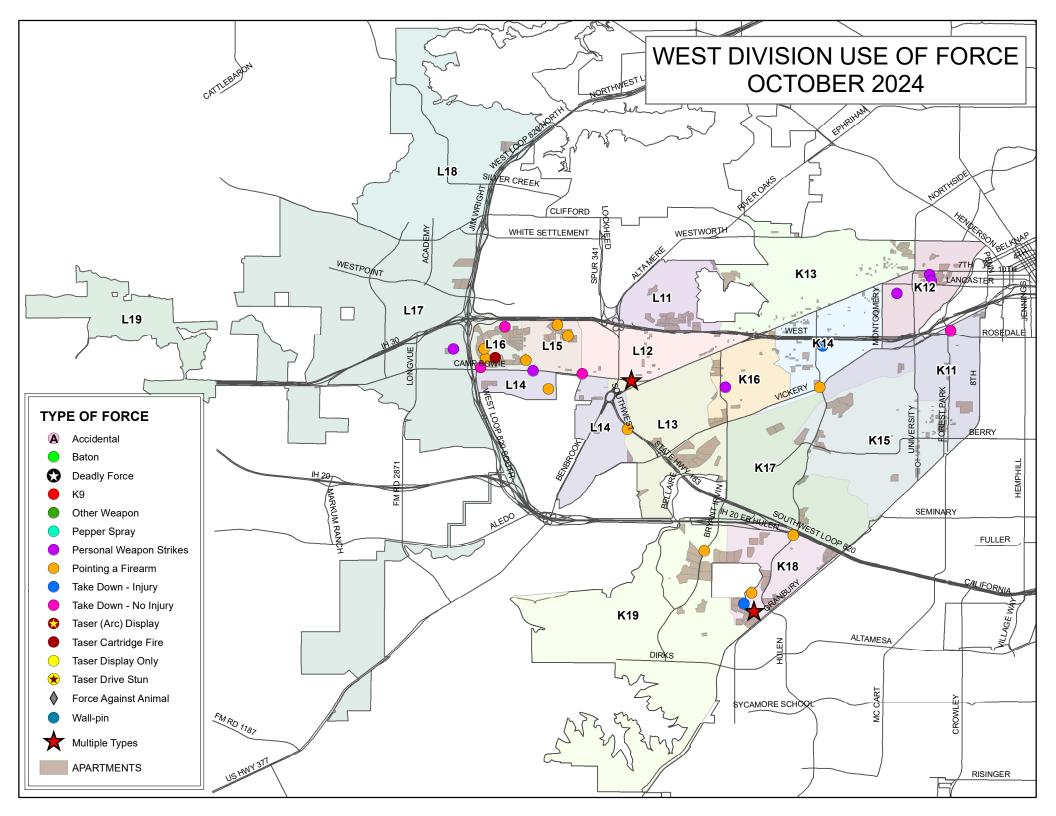

#### **Force Information**

K12's beat encompasses the W. 7th Street corridor and had 3 total uses of force.

This is 12.0% of West Division's total uses of force.