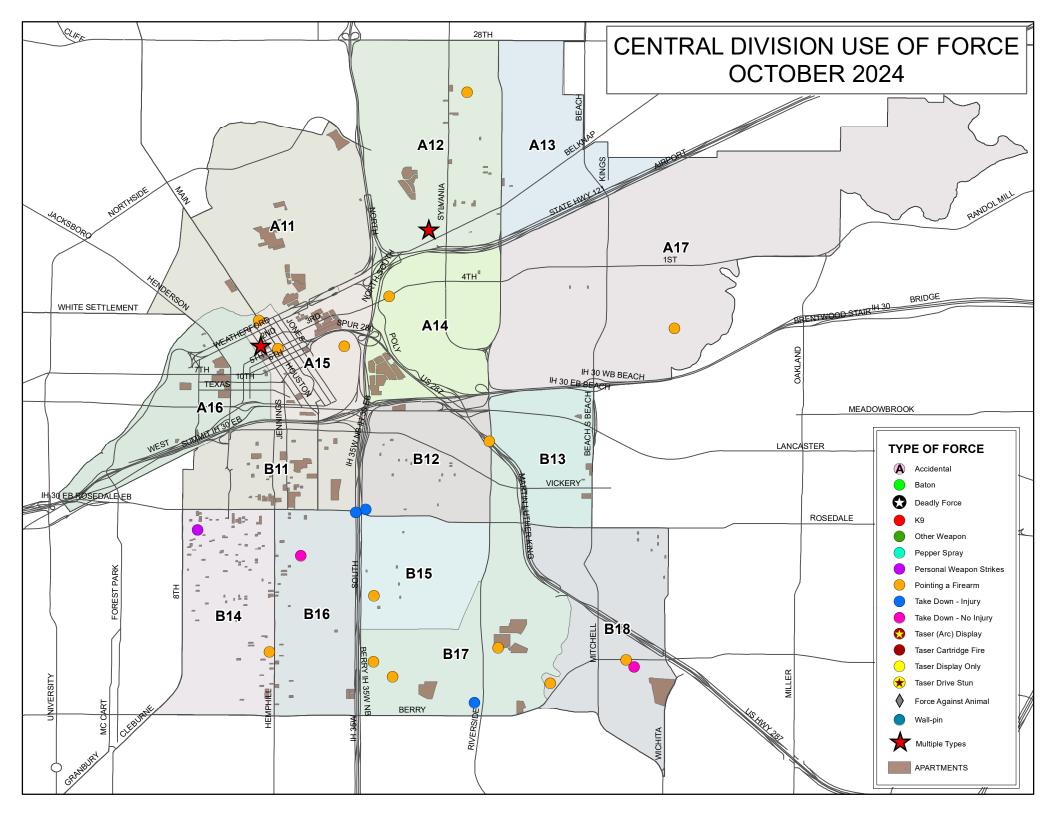

#### **Force Information**

K12's beat encompasses the W. 7th Street corridor and had 3 total uses of force.

This is 12.0% of West Division's total uses of force.