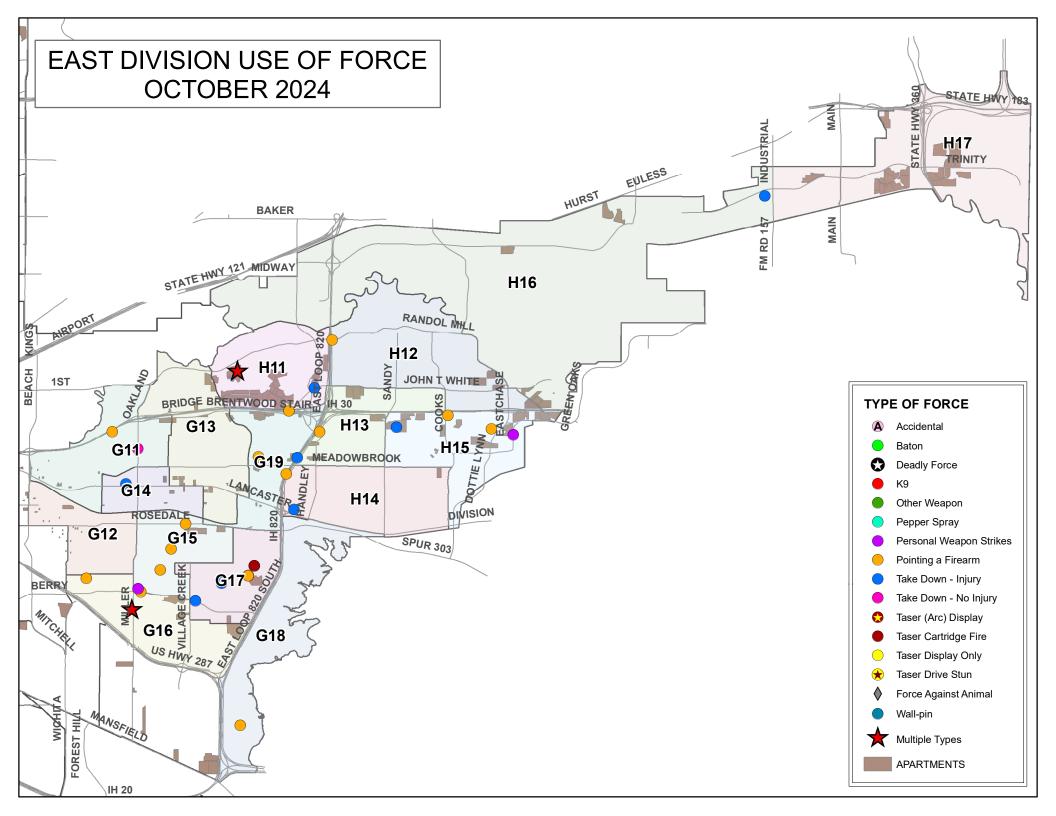

#### **Force Information**

K12's beat encompasses the W. 7th Street corridor and had 3 total uses of force.

This is 12.0% of West Division's total uses of force.