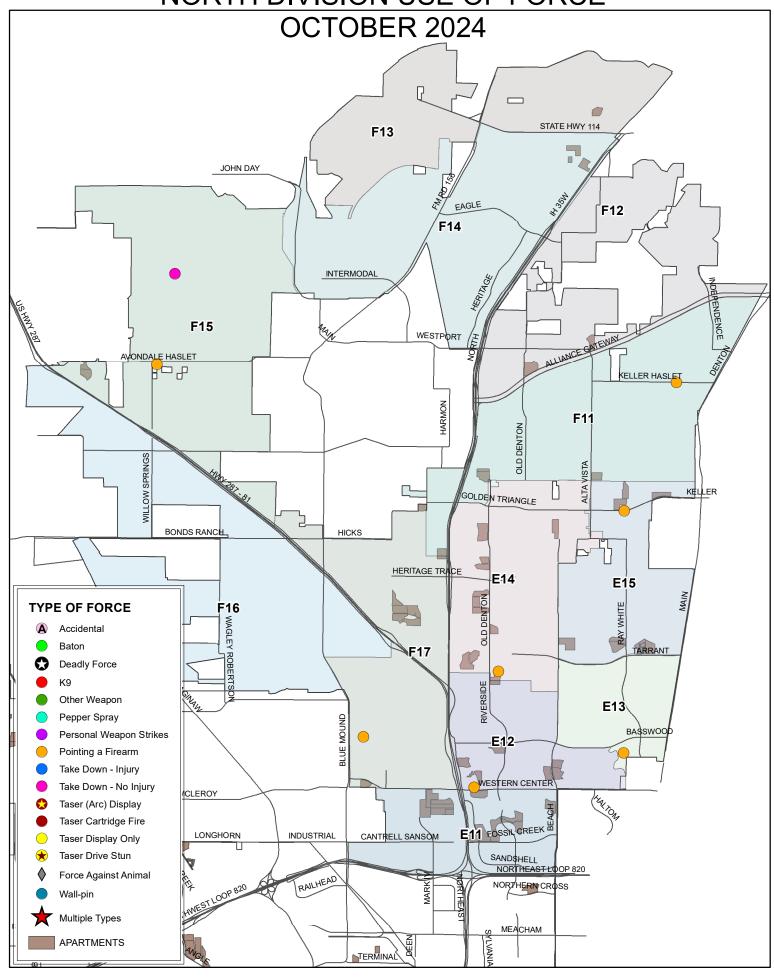

| 2Ormore | 16       | 4.11%  |
|                                                                                                               | Amind   | 1        | 0.26%  |
|                                                                                                               | Asian   | 5        | 1.29%  |
|                                                                                                               | Black   | 31       | 7.97%  |
|                                                                                                               | Hisp    | 117      | 30.08% |
|                                                                                                               | White   | 219      | 56.30% |







## NORTH DIVISION USE OF FORCE