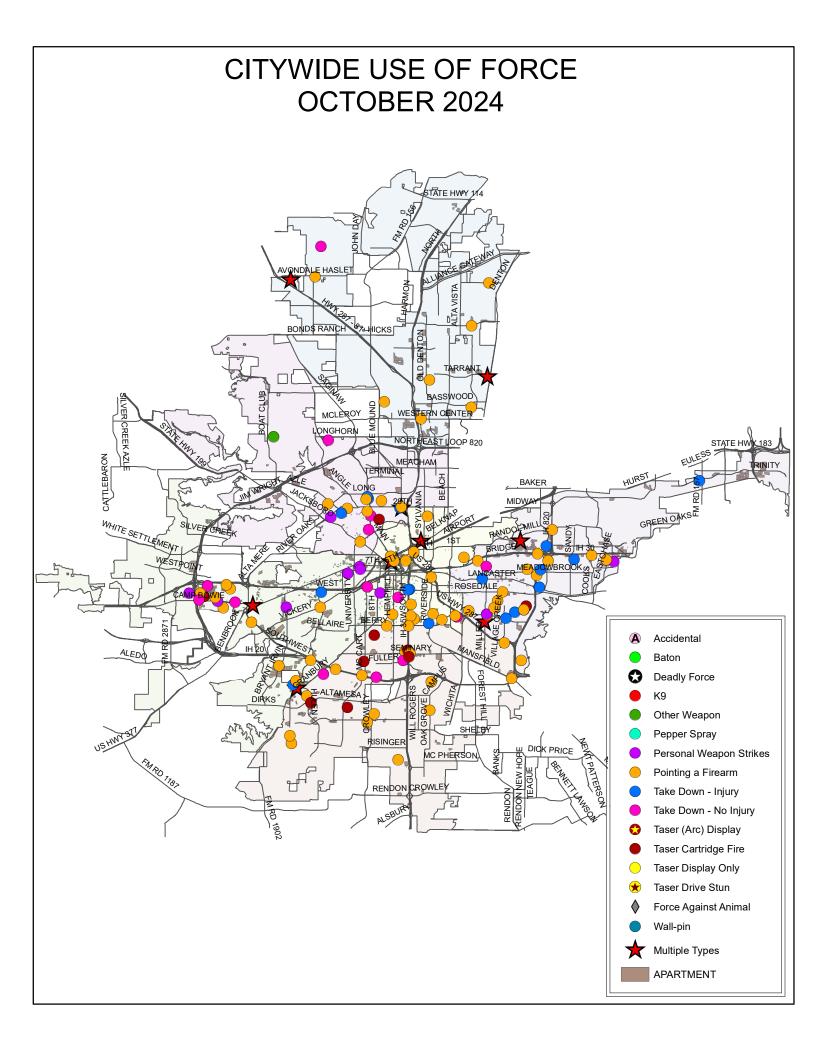

#### **Force Information**

K12's beat encompasses the W. 7th Street corridor and had 3 total uses of force.

This is 12.0% of West Division's total uses of force.