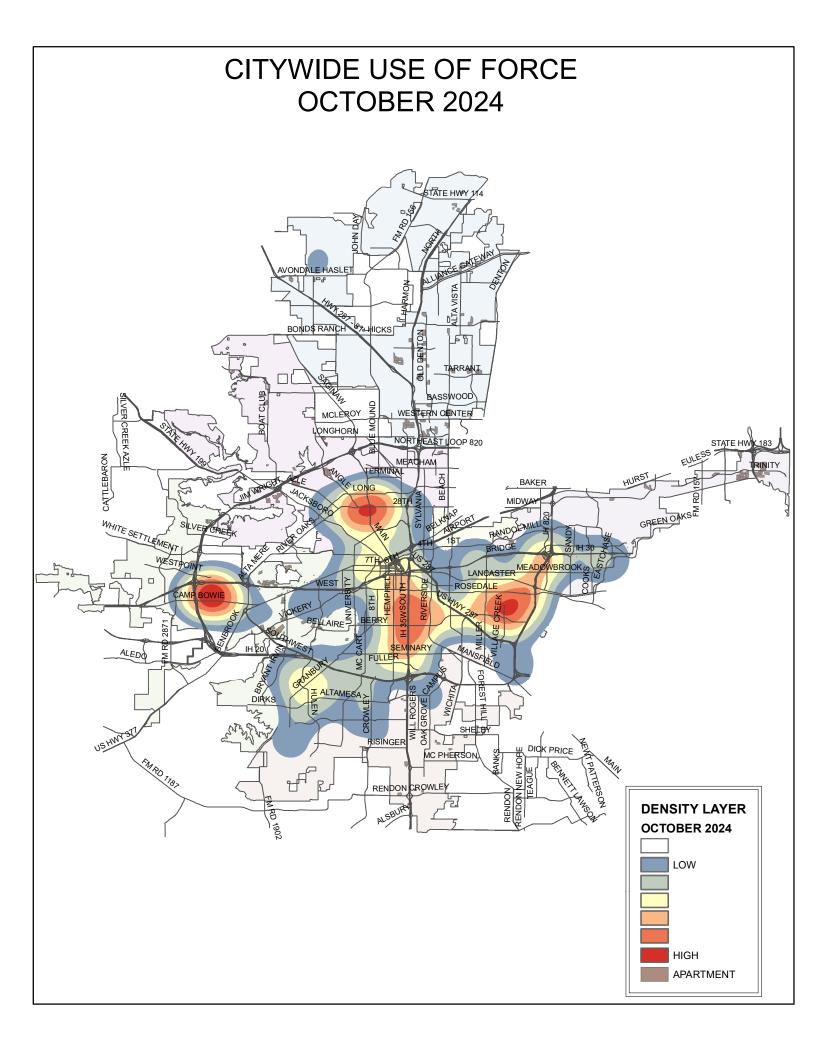

| 2Ormore | 16       | 4.11%  |
|                                                                                                               | Amind   | 1        | 0.26%  |
|                                                                                                               | Asian   | 5        | 1.29%  |
|                                                                                                               | Black   | 31       | 7.97%  |
|                                                                                                               | Hisp    | 117      | 30.08% |
|                                                                                                               | White   | 219      | 56.30% |







## NORTH DIVISION USE OF FORCE