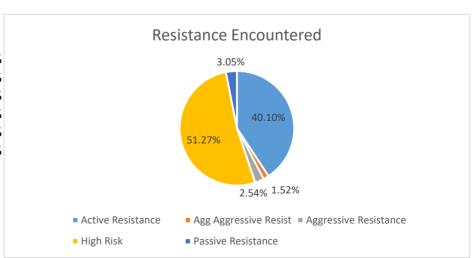

#### **Resistance Encountered**

Active Resistance 40.10%
Agg Aggressive Resist 1.52%
Aggressive Resistance 2.54%
High Risk 51.27%
Passive Resistance 3.05%
Prevent Harm 1.52%