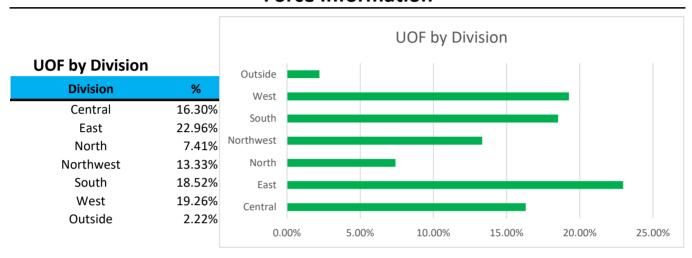

#### **Force Information**

K12's beat encompasses the W. 7th Street corridor and had 3 total uses of force.

This is 12.0% of West Division's total uses of force.