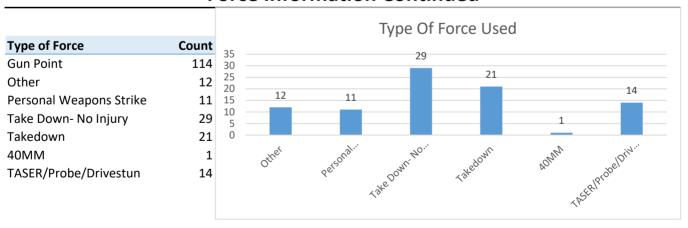

sed to capture the included data:

RMS Reporting System Blue Team IA Pro Force Analysis Section

### **General Information**

| Total number of calls for service:                |     | 29,899 |        |
|---------------------------------------------------|-----|--------|--------|
| Total number of custodial arrests:                |     |        | 1,724  |
| Total number of subjects on which force was used: | 179 | 0.60%  | 10.38% |
| Total number of intermediate force or greater:    | 46  | 0.15%  | 2.67%  |
| Total number of low level force used:             | 133 | 0.44%  | 7.71%  |

#### **Force Information**



K12's beat encompasses the W. 7th Street corridor and had 3 total uses of force.

This is 12.0% of West Division's total uses of force.

#### **Force Information Continued**



## **Subject Information**

| Average age of the subjects on which force was used:           | 30  |       |
|----------------------------------------------------------------|-----|-------|
| Number of subjects injured during the use of int. level force: | 48  | 26.8% |
| Number of subjects who were mental app'ed:                     | 10  | 5.6%  |
| Number of suspects who were arrested:                          | 106 | 59.2% |
| Incidents where mental health may have played a role:          | 15  | 8.4%  |
| Incidents where alcohol may have played a role:                | 13  | 7.3%  |
| Incidents where narcotics may have played a role:              | 7   | 3.9%  |
|                                                                |     |       |

Subjects by Gender: Male: 145 81.92%

Fe