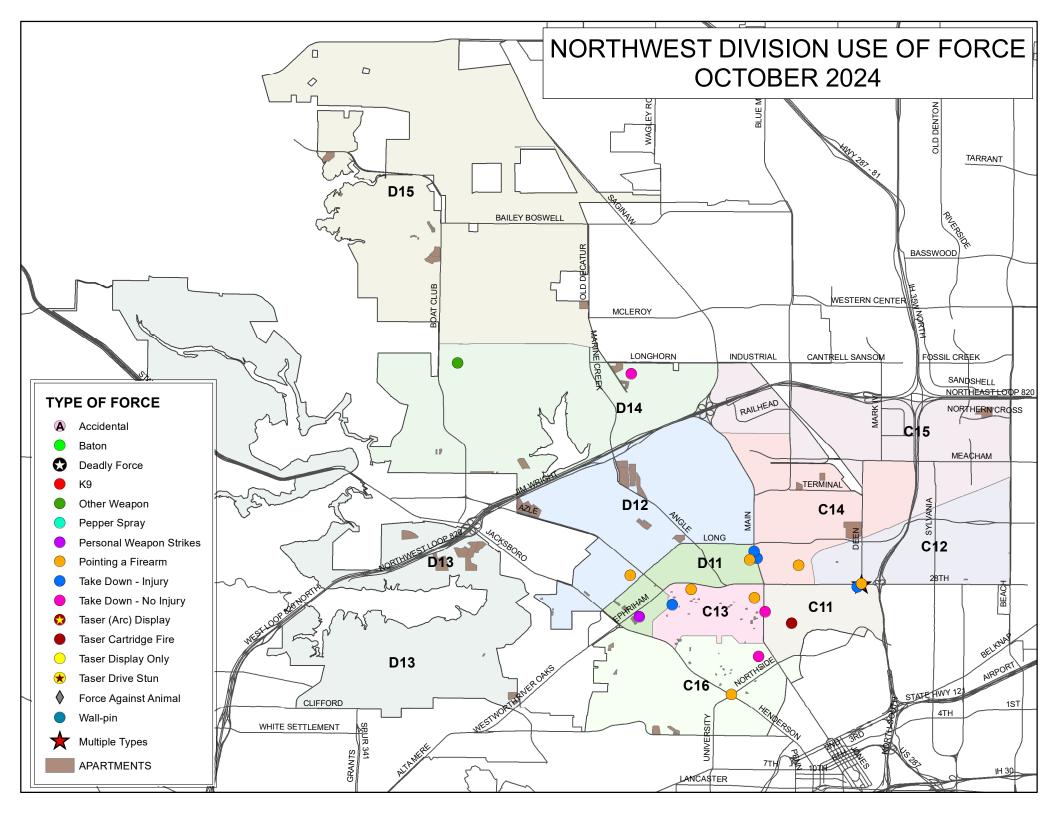

#### **Force Information**

K12's beat encompasses the W. 7th Street corridor and had 3 total uses of force.

This is 12.0% of West Division's total uses of force.