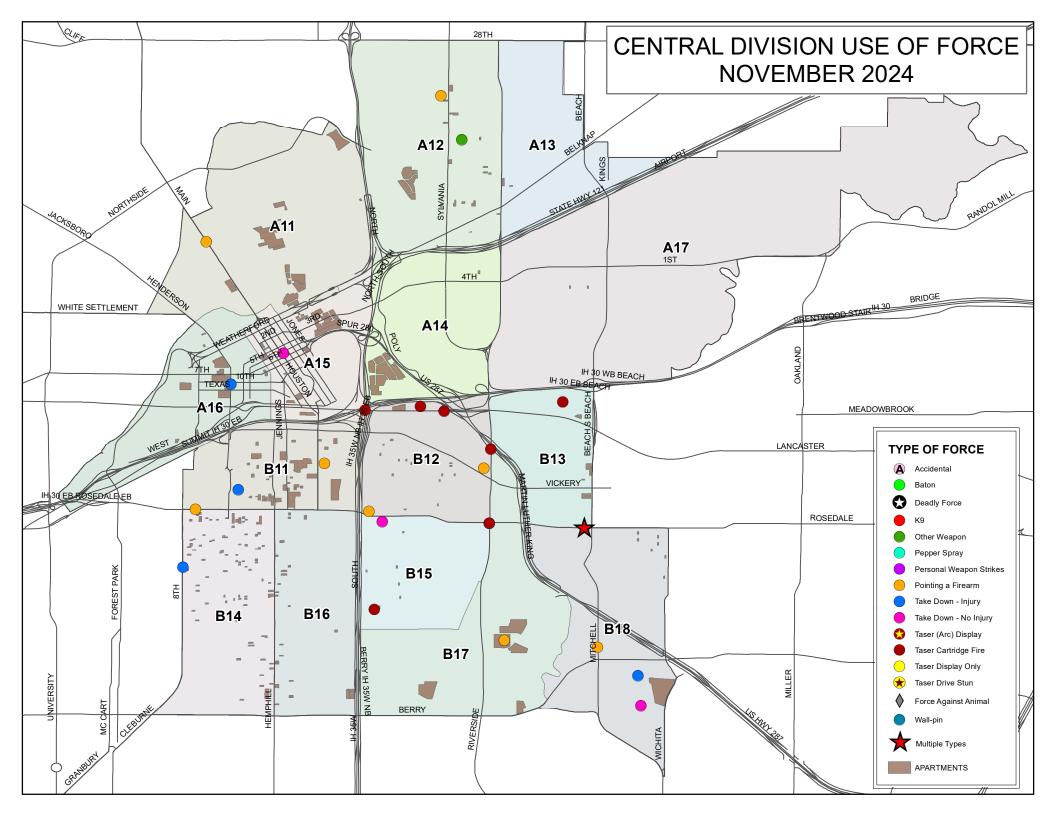

K12's beat encompasses the W. 7th Street corridor and had 3 total uses of force. This is **13.0%** of West Division's total uses of force.