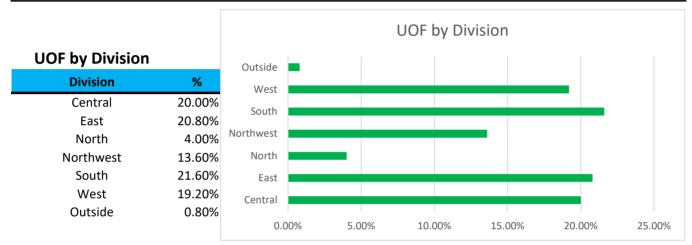

K12's beat encompasses the W. 7th Street corridor and had 3 total uses of force. This is **13.0%** of West Division's total uses of force.