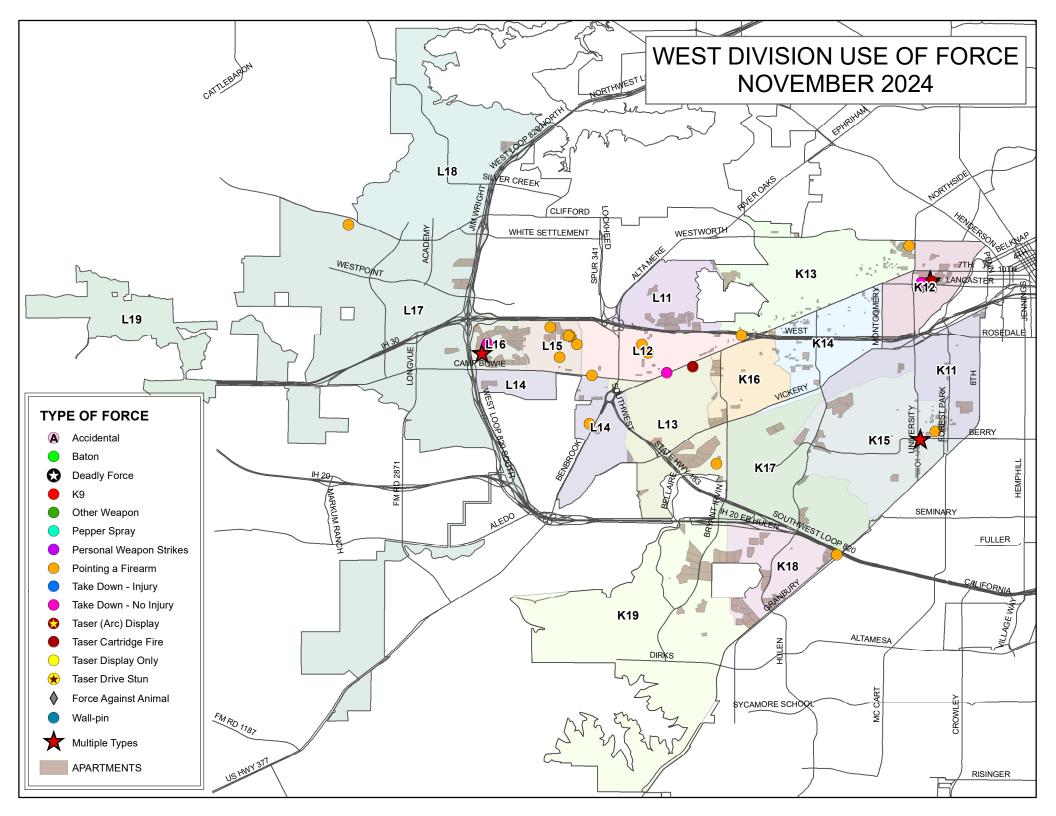

K12's beat encompasses the W. 7th Street corridor and had 3 total uses of force. This is **13.0%** of West Division's total uses of force.