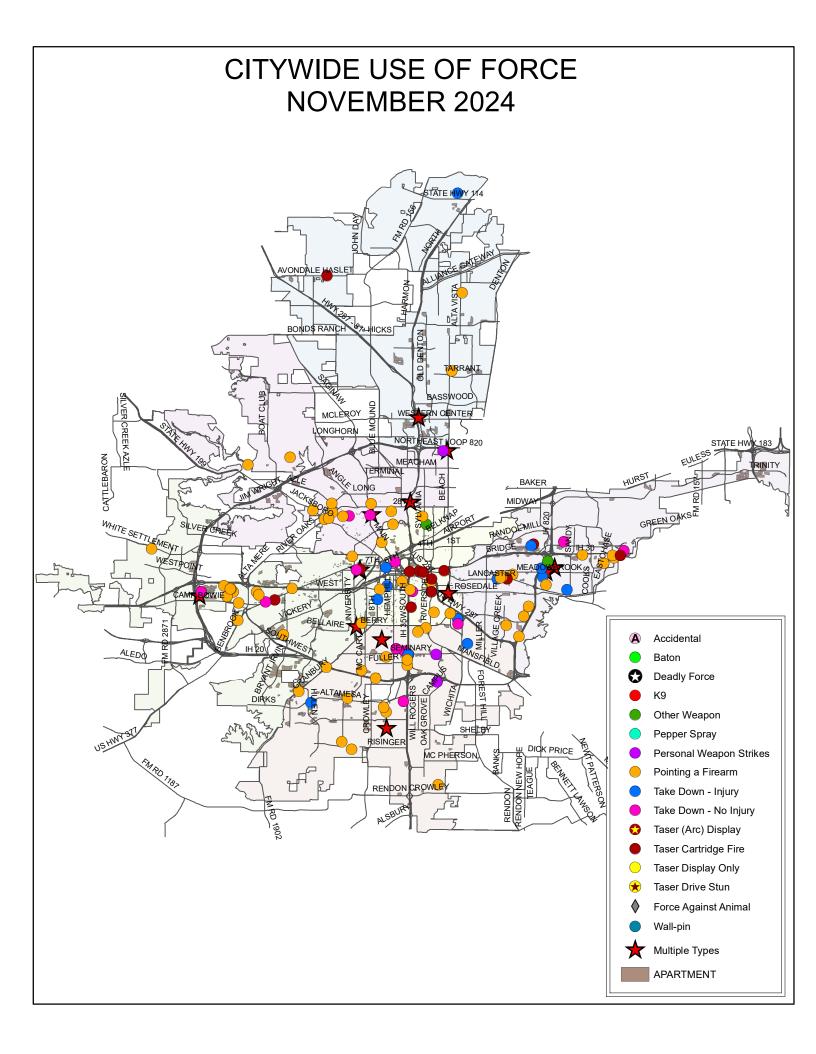

| Amind          | 1        | 0.30%  |
|                                                                                                  | Asian          | 5        | 1.52%  |
|                                                                                                  | Black          | 38       | 11.55% |
|                                                                                                  | Hisp           | 97       | 29.48% |
|                                                                                                  | White          | 174      | 52.89% |
|                                                                                                  |                |          |        |