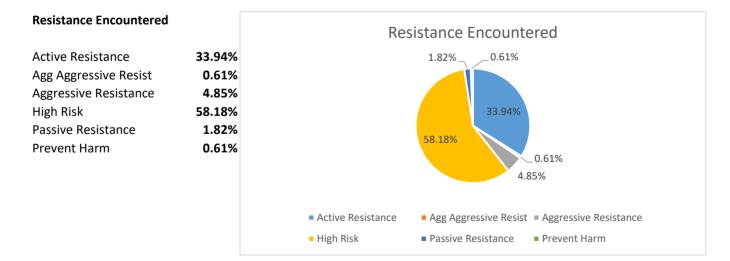

|
|                      |                                      | 40       |          |  |       | 31    |       |
|                      |                                      | 30       |          |  |       |       |       |
|                      |                                      | 20       |          |  |       |       |       |
|                      |                                      |          |          |  |       |       |       |
|                      |                                      | 10       |          |  |       |       | 2     |
|                      |                                      | 0        |          |  |       |       |       |
|                      |                                      |          | Hispanic |  | Black | White | Other |



### **Officer Information**

| Total number of officers using force during this repo<br>Average tenure of officers using force: | orting period: | 331<br>6 | /      |
|--------------------------------------------------------------------------------------------------|----------------|----------|--------|
| Officers injured:                                                                                |                | 25       | 7.55%  |
| Officers by Gender:                                                                              | Male:          | 310      | 94.22% |
|                                                                                                  | Female:        | 19       | 5.78%  |
|