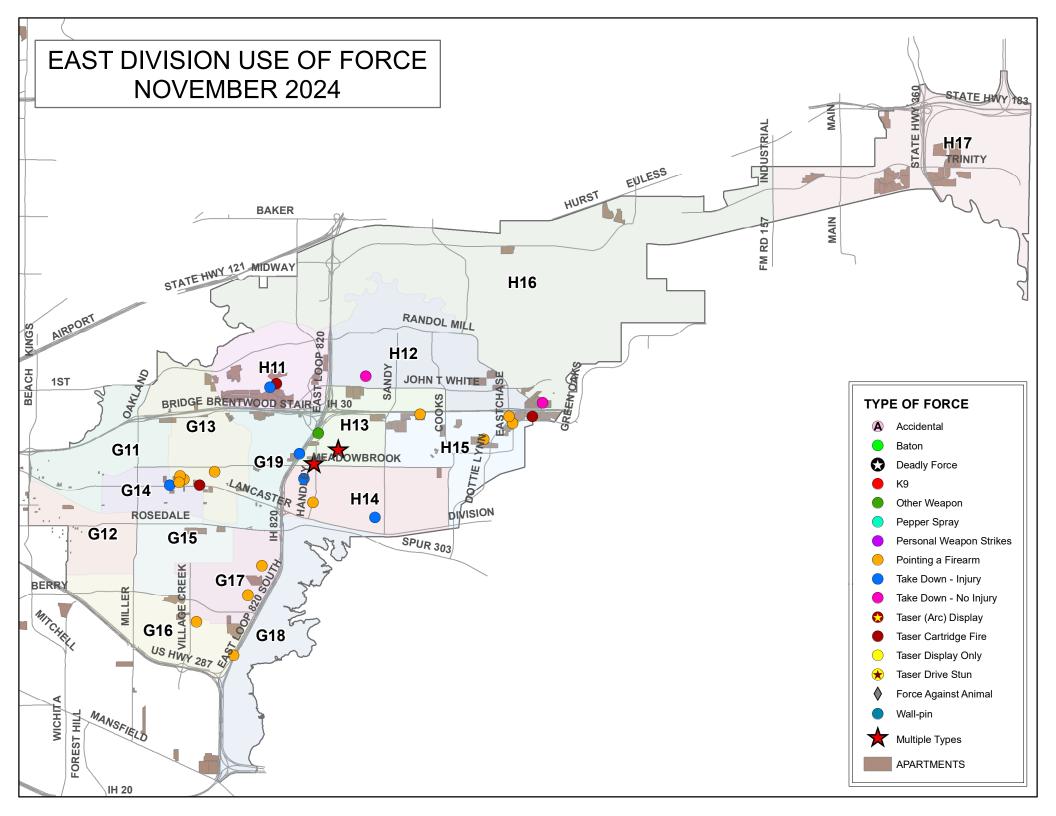

| Amind          | 1        | 0.30%  |
|                                                                                                  | Asian          | 5        | 1.52%  |
|                                                                                                  | Black          | 38       | 11.55% |
|                                                                                                  | Hisp           | 97       | 29.48% |
|                                                                                                  | White          | 174      | 52.89% |
|                                                                                                  |                |          |        |