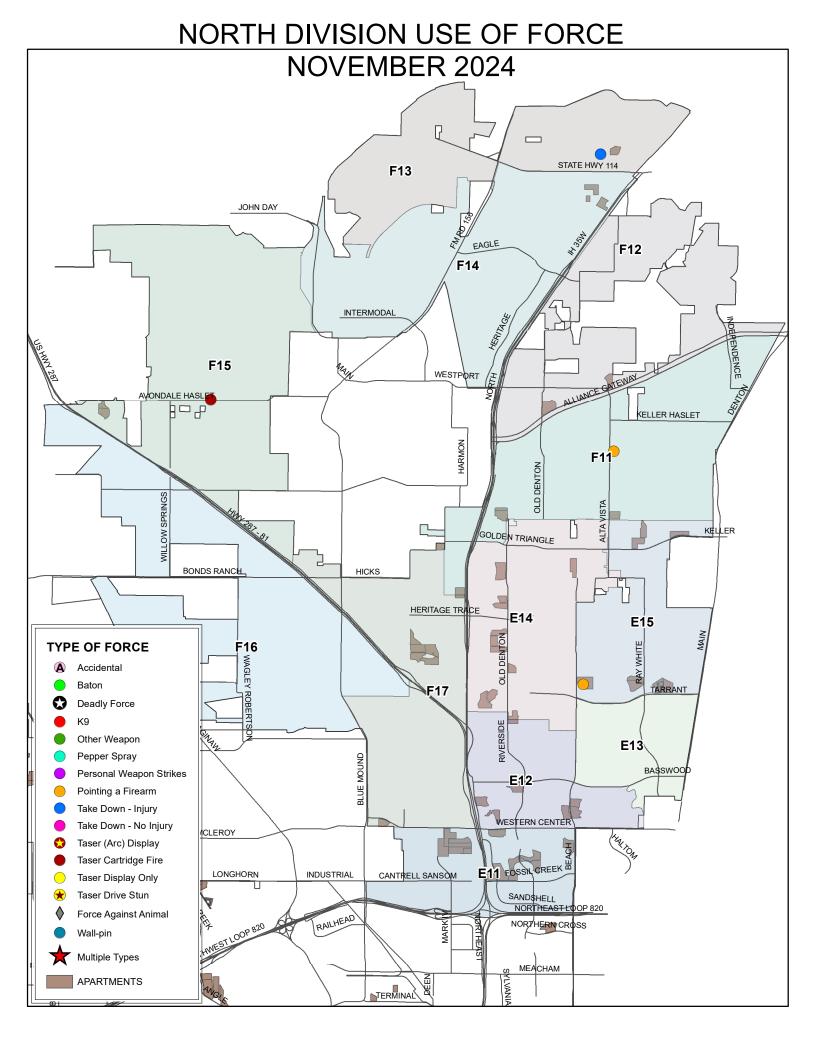

| Amind          | 1        | 0.30%  |
|                                                                                                  | Asian          | 5        | 1.52%  |
|                                                                                                  | Black          | 38       | 11.55% |
|                                                                                                  | Hisp           | 97       | 29.48% |
|                                                                                                  | White          | 174      | 52.89% |
|                                                                                                  |                |          |        |