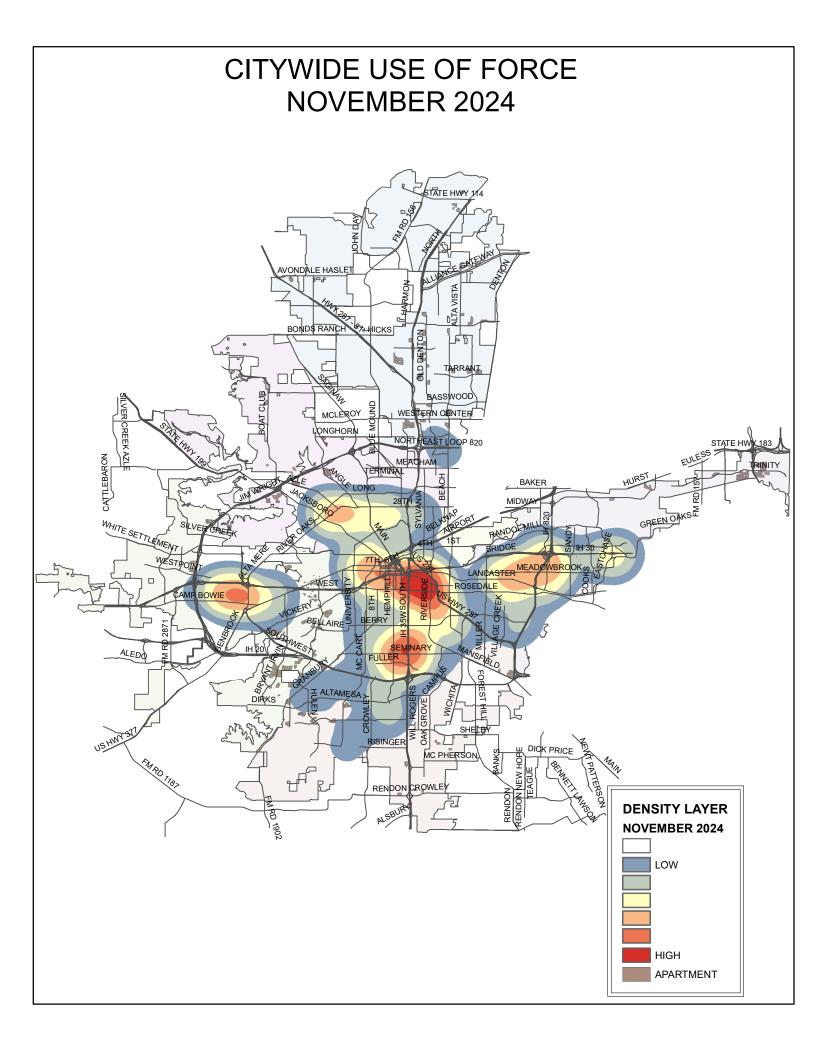

| Amind          | 1        | 0.30%  |
|                                                                                                  | Asian          | 5        | 1.52%  |
|                                                                                                  | Black          | 38       | 11.55% |
|                                                                                                  | Hisp           | 97       | 29.48% |
|                                                                                                  | White          | 174      | 52.89% |
|                                                                                                  |                |          |        |