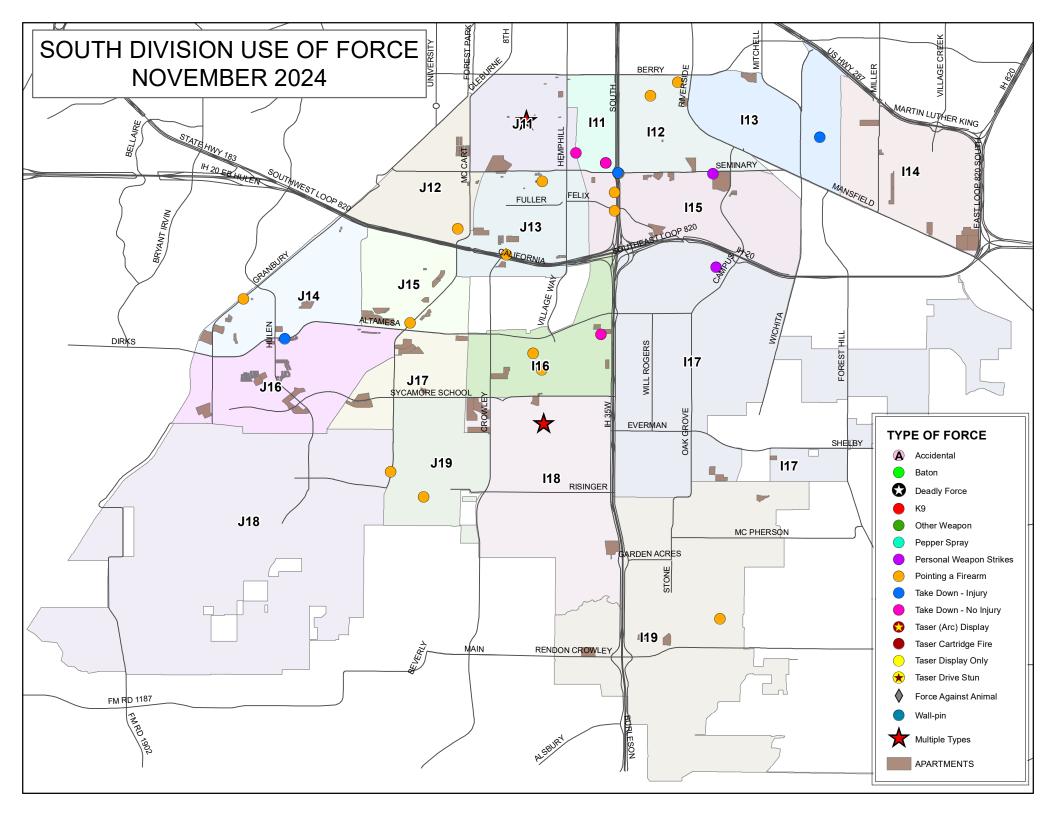

K12's beat encompasses the W. 7th Street corridor and had 3 total uses of force. This is **13.0%** of West Division's total uses of force.