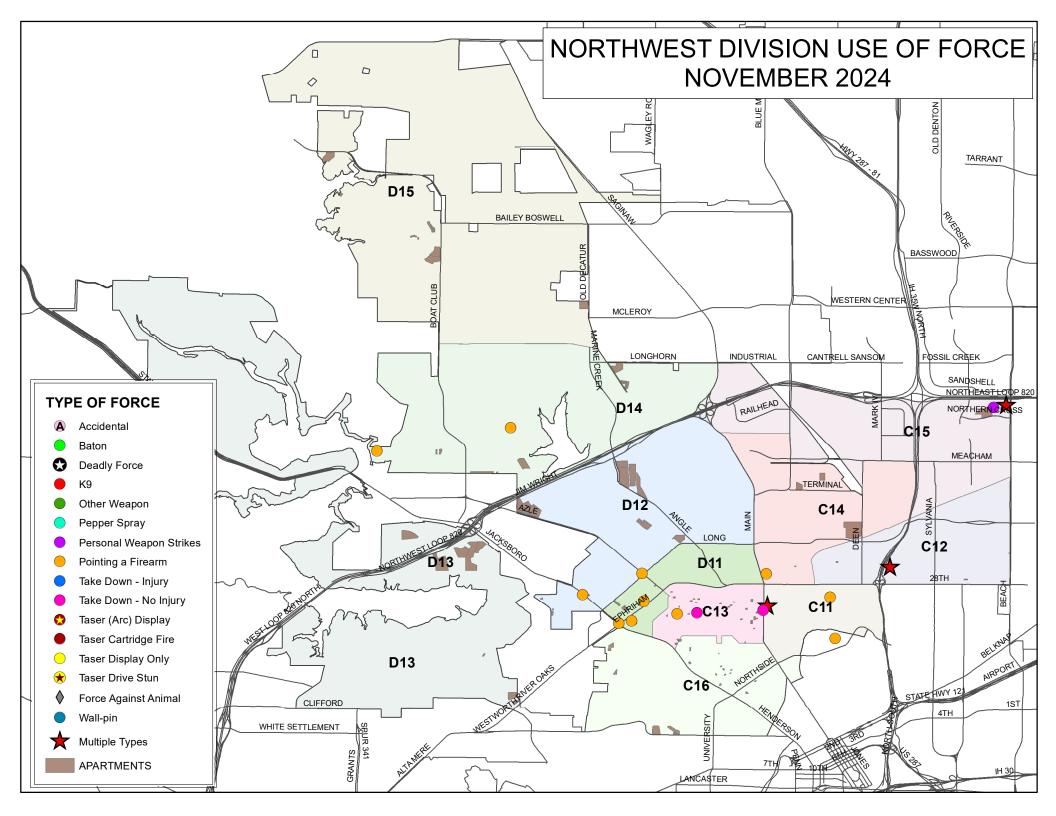

| Amind          | 1        | 0.30%  |
|                                                                                                  | Asian          | 5        | 1.52%  |
|                                                                                                  | Black          | 38       | 11.55% |
|                                                                                                  | Hisp           | 97       | 29.48% |
|                                                                                                  | White          | 174      | 52.89% |
|                                                                                                  |                |          |        |