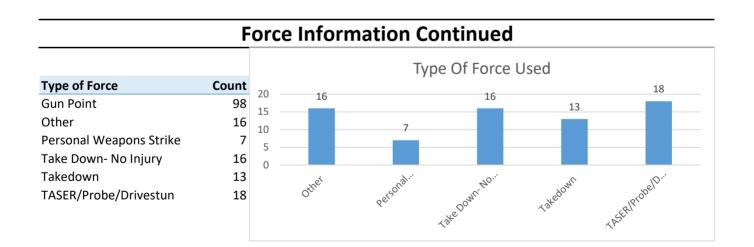

*

|                                                   | Total number of calls for service: | 28,201 |        |
|---------------------------------------------------|------------------------------------|--------|--------|
| Т                                                 | otal number of custodial arrests:  |        | 1,508  |
| Total number of subjects on which force was used: | 151                                | 0.54%  | 10.01% |
| Total number of intermediate force or greater:    | 39                                 | 0.14%  | 2.59%  |
| Total number of low level force used:             | 112                                | 0.40%  | 7.43%  |



K12's beat encompasses the W. 7th Street corridor and had 3 total uses of force. This is **13.0%** of West Division's total uses of force.



#### **Force Information**

#### **Subject Information**

| Average age of the subjects on which force was used:           |                  | 31        |                  |
|----------------------------------------------------------------|------------------|-----------|------------------|
| Number of subjects injured during the use of int. level force: |                  |           | 23.2%            |
| Number of subjects who were mental app'ed:                     |                  |           | 7.9%             |
| Number of suspects who were arrested:                          | 103              | 68.2%     |                  |
| Incidents where mental health may have played a role:          |                  |           | 10.6%            |
| Incidents where alcohol may have pla