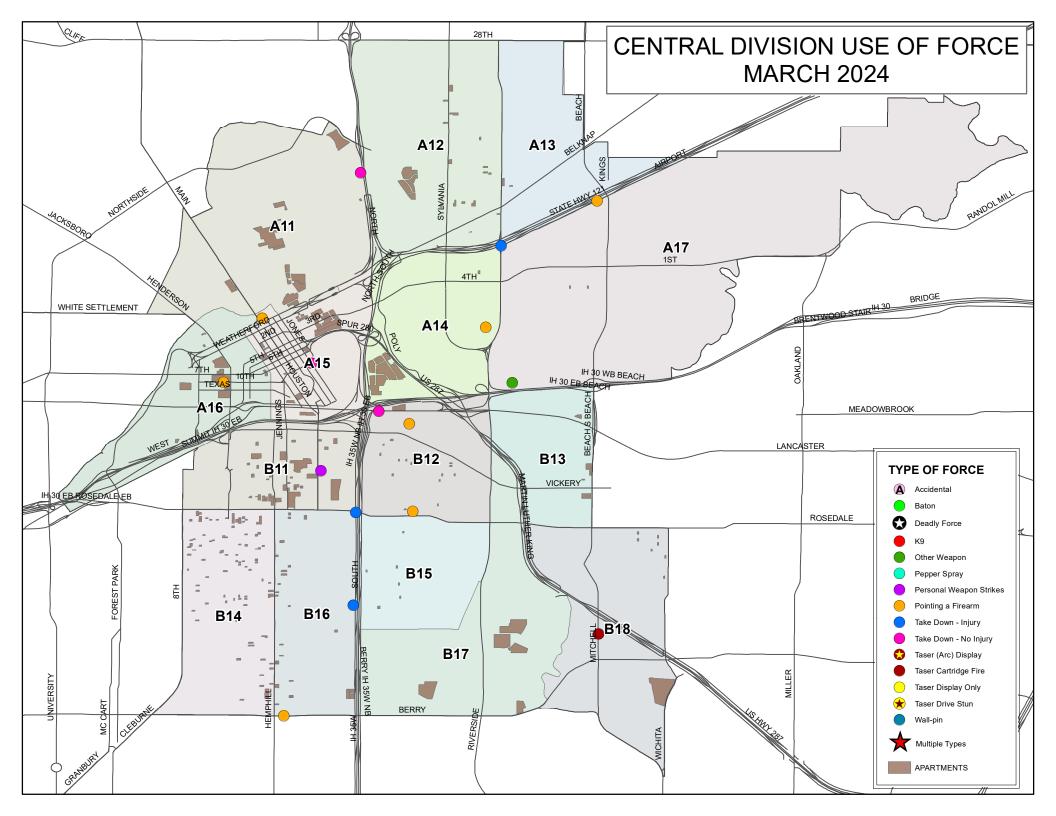

# Use of Force Coordinator Lieutenant Pawel Nabialek

**March 2024** 

The purpose of this report is to provide accurate statistical data as it relates to the Use of Force within Fort Worth PD. This report includes data on all reported FWPD Use of Force related incidents within this reporting period. The following systems were used to capture the included data: