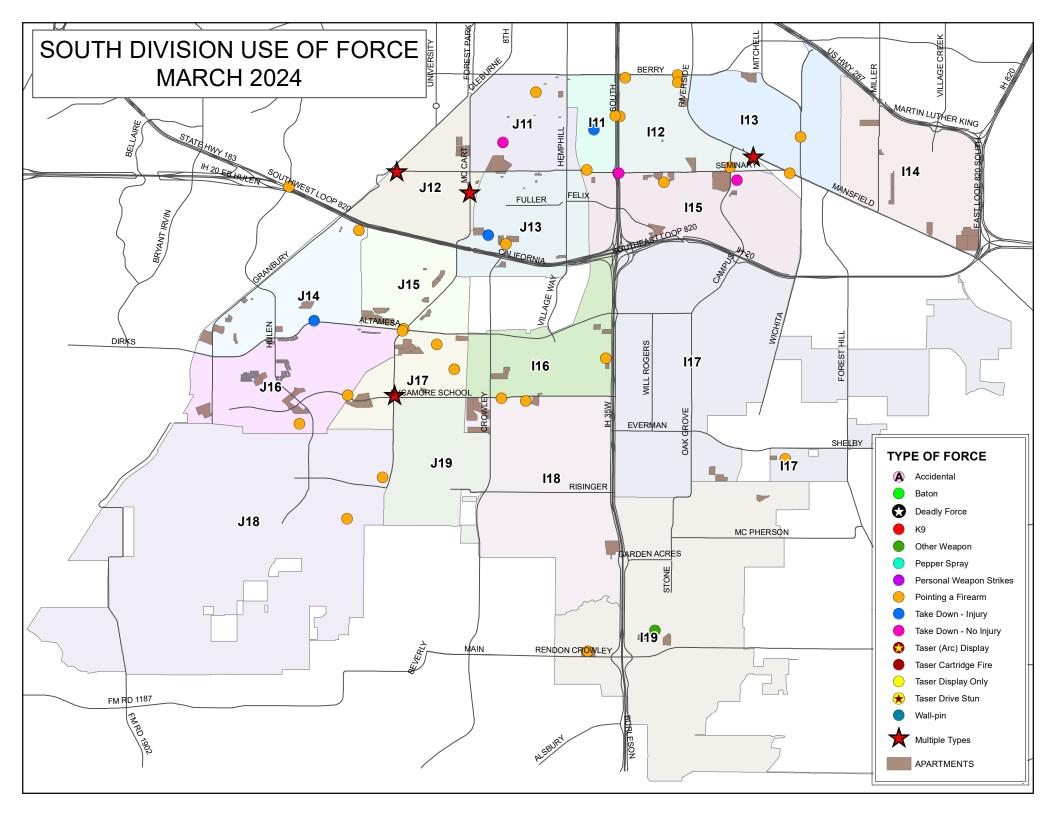

| 2Ormore | 10       | 4.52%  |
| Officers by Race/Ethnicity:                                                                                   |         | 19       |        |
|                                                                                                               | Asian   | 14       | 3.33%  |
|                                                                                                               | Black   | 35       | 8.33%  |
|                                                                                                               | Hispa   | 117      | 27.86% |
|                                                                                                               | White   | 235      | 55.95% |







## NORTH DIVISION USE OF FORCE