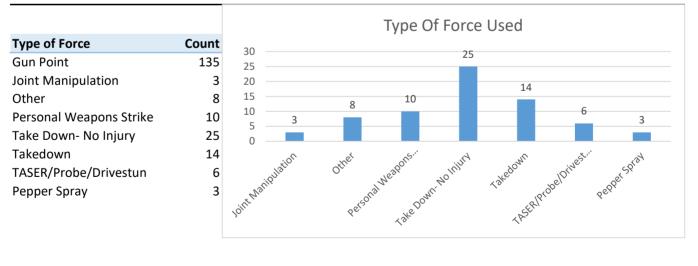

This report includes data on all reported FWPD Use of Force related incidents within this reporting period. The following systems were used to capture the included data:

RMS Reporting System Blue Team IA Pro Force Analysis Section

#### **General Information**

| Total number of calls for service:                |     | 29,620 |        |
|---------------------------------------------------|-----|--------|--------|
| Total number of custodial arrests:                |     |        | 1,823  |
| Total number of subjects on which force was used: | 190 | 0.64%  | 10.42% |
| Total number of intermediate force or greater:    | 35  | 0.12%  | 1.92%  |
| Total number of low level force used:             | 155 | 0.52%  | 8.50%  |

#### **Force Information**



### **Force Information Continued**



## **Subject Information**

| Average age of the subjects on which force was used:           | 30  |       |
|----------------------------------------------------------------|-----|-------|
| Number of subjects injured during the use of int. level force: | 22  | 11.6% |
| Number of subjects who were mental app'ed:                     | 3   | 1.6%  |
| Number of suspects who were arrested:                          | 126 | 66.3% |
| Incidents where mental health may have played a role:          | 8   | 4.2%  |
| Incidents where alcohol may have played a role:                | 18  | 9.5%  |
| Incidents where narcotics may have played a role:              | 5   | 2.6%  |

Subjects by Gender: Male: 160 84.21%

Female: **30 15.79%** 

#### **Subjects by Race**

| Hispanic | 55 <b>29.41%</b>  |