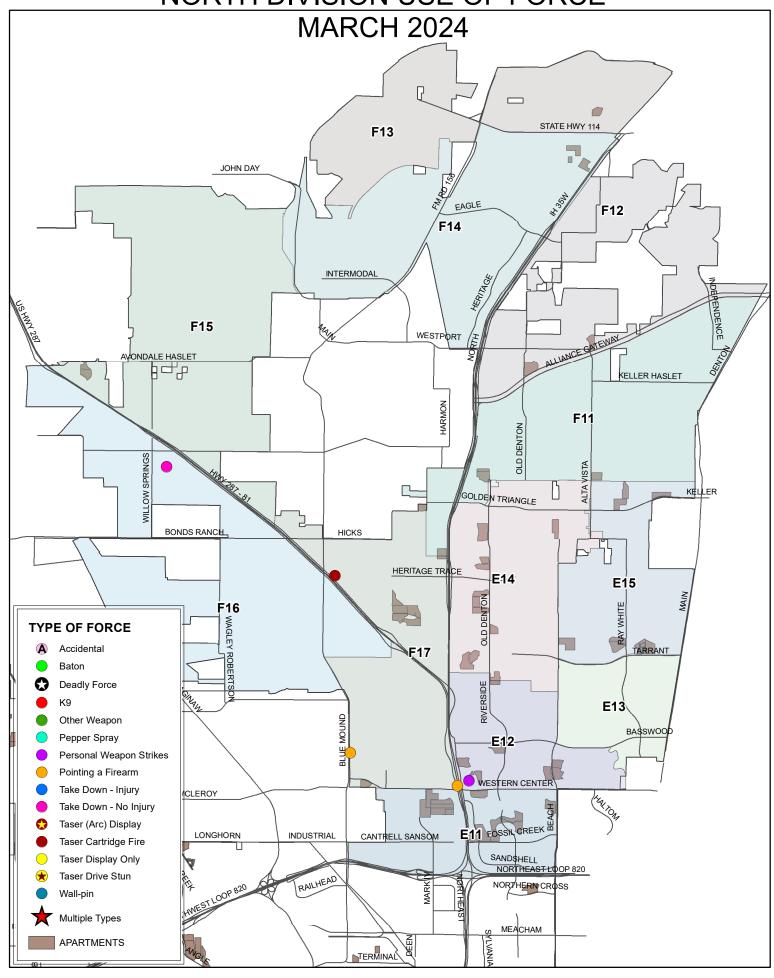

| 2Ormore | 10       | 4.52%  |
| Officers by Race/Ethnicity:                                                                                   |         | 19       |        |
|                                                                                                               | Asian   | 14       | 3.33%  |
|                                                                                                               | Black   | 35       | 8.33%  |
|                                                                                                               | Hispa   | 117      | 27.86% |
|                                                                                                               | White   | 235      | 55.95% |







## NORTH DIVISION USE OF FORCE