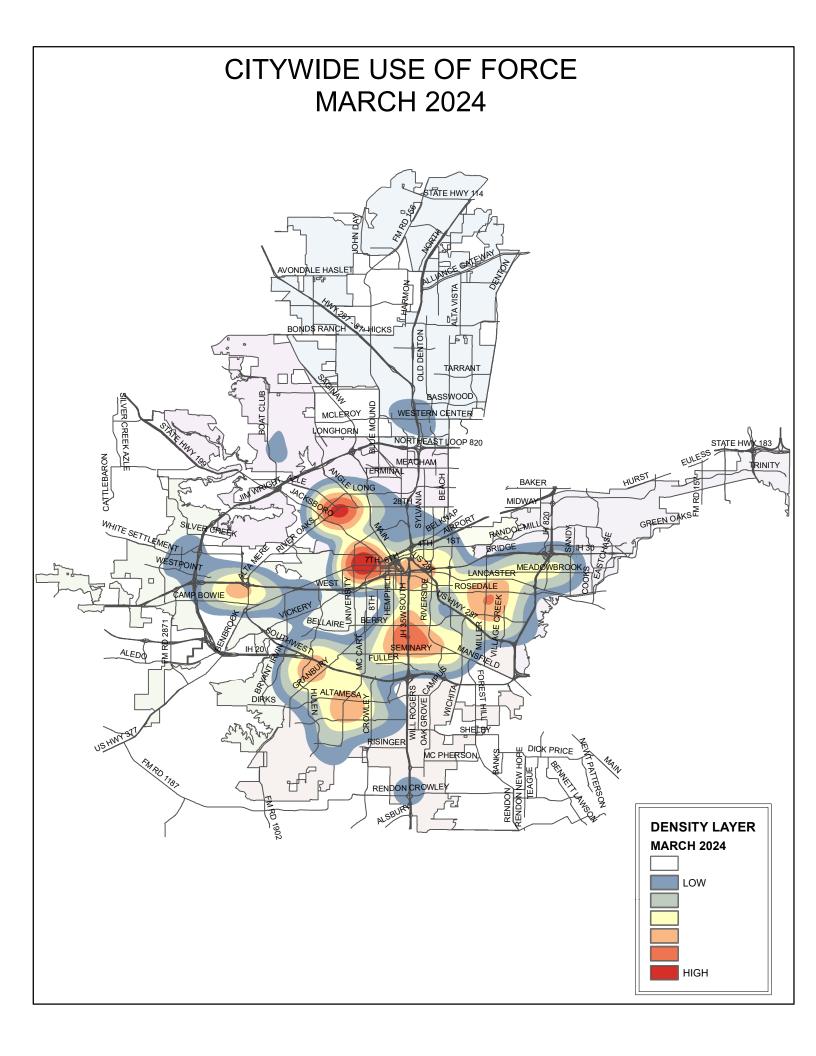

| 2Ormore | 10       | 4.52%  |
| Officers by Race/Ethnicity:                                                                                   |         | 19       |        |
|                                                                                                               | Asian   | 14       | 3.33%  |
|                                                                                                               | Black   | 35       | 8.33%  |
|                                                                                                               | Hispa   | 117      | 27.86% |
|                                                                                                               | White   | 235      | 55.95% |







## NORTH DIVISION USE OF FORCE