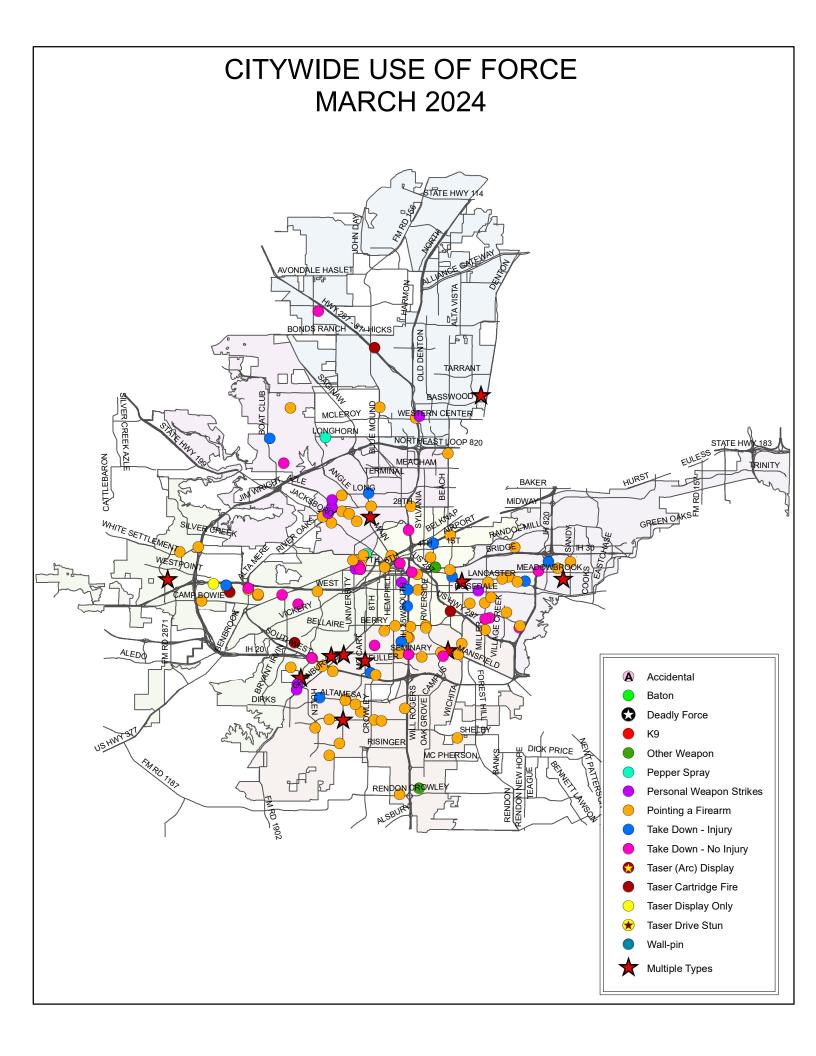

# Use of Force Coordinator Lieutenant Pawel Nabialek

**March 2024** 

The purpose of this report is to provide accurate statistical data as it relates to the Use of Force within Fort Worth PD. This report includes data on all reported FWPD Use of Force related incidents within this reporting period. The following systems were used to capture the included data: