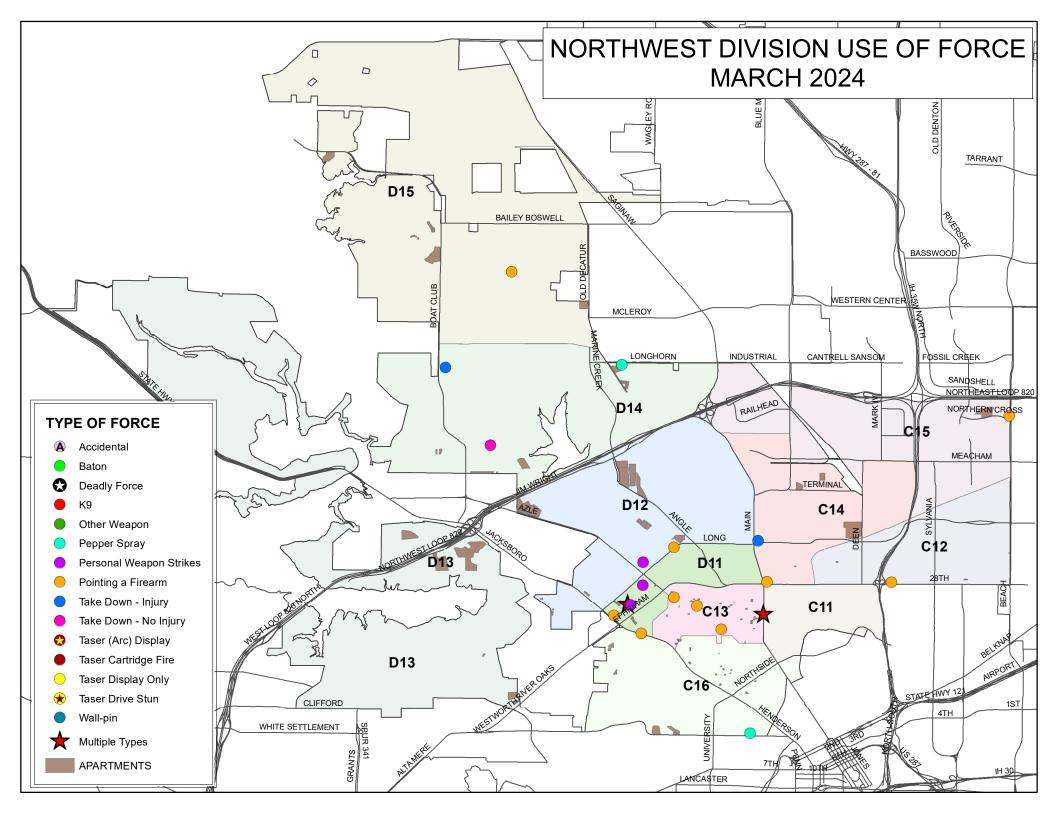

| 2Ormore | 10       | 4.52%  |
| Officers by Race/Ethnicity:                                                                                   |         | 19       |        |
|                                                                                                               | Asian   | 14       | 3.33%  |
|                                                                                                               | Black   | 35       | 8.33%  |
|                                                                                                               | Hispa   | 117      | 27.86% |
|                                                                                                               | White   | 235      | 55.95% |







## NORTH DIVISION USE OF FORCE