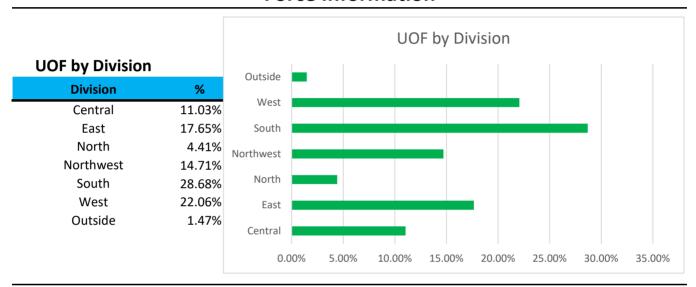

the Use of Force within Fort Worth PD. This report includes data on all reported FWPD Use of Force related incidents within this reporting period. The following systems were used to capture the included data:

RMS Reporting System Blue Team IA Pro Force Analysis Section

#### **General Information**

| Total number of calls for service:                |     | 29,620 |        |
|---------------------------------------------------|-----|--------|--------|
| Total number of custodial arrests:                |     |        | 1,823  |
| Total number of subjects on which force was used: | 190 | 0.64%  | 10.42% |
| Total number of intermediate force or greater:    | 35  | 0.12%  | 1.92%  |
| Total number of low level force used:             | 155 | 0.52%  | 8.50%  |

#### **Force Information**



### **Force Information Continued**



## **Subject Information**

| Average age of the subjects on which force was used:           | 30  |       |
|----------------------------------------------------------------|-----|-------|
| Number of subjects injured during the use of int. level force: | 22  | 11.6% |
| Number of subjects who were mental app'ed:                     | 3   | 1.6%  |
| Number of suspects who were arrested:                          | 126 | 66.3% |
| Incidents where mental health may have played a role:          | 8   | 4.2%  |
| Incidents where alcohol may have played a role:                | 18  | 9.5%  |
| Incidents where narcotics may have played a role:              | 5   | 2.6%  |

Subjects by Gender: Male: 160 84.21%

Female: **30 15.79%** 

#### **Subjects by R