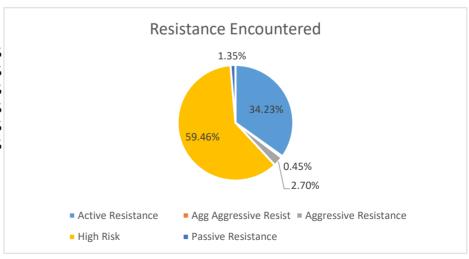

#### **Resistance Encountered**

Active Resistance
Agg Aggressive Resist
Aggressive Resistance
High Risk
Passive Resistance
Prevent Harm

34.23%
0.45%
59.46%
1.35%