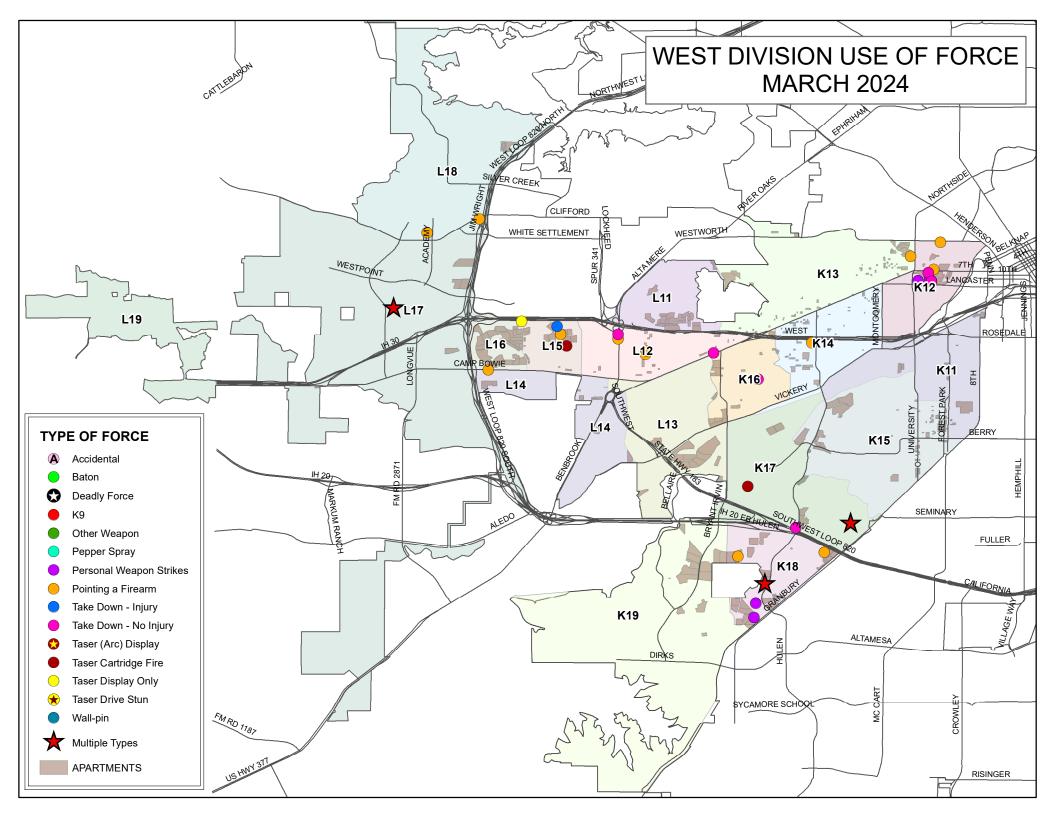

| 2Ormore | 10       | 4.52%  |
| Officers by Race/Ethnicity:                                                                                   |         | 19       |        |
|                                                                                                               | Asian   | 14       | 3.33%  |
|                                                                                                               | Black   | 35       | 8.33%  |
|                                                                                                               | Hispa   | 117      | 27.86% |
|                                                                                                               | White   | 235      | 55.95% |







## NORTH DIVISION USE OF FORCE