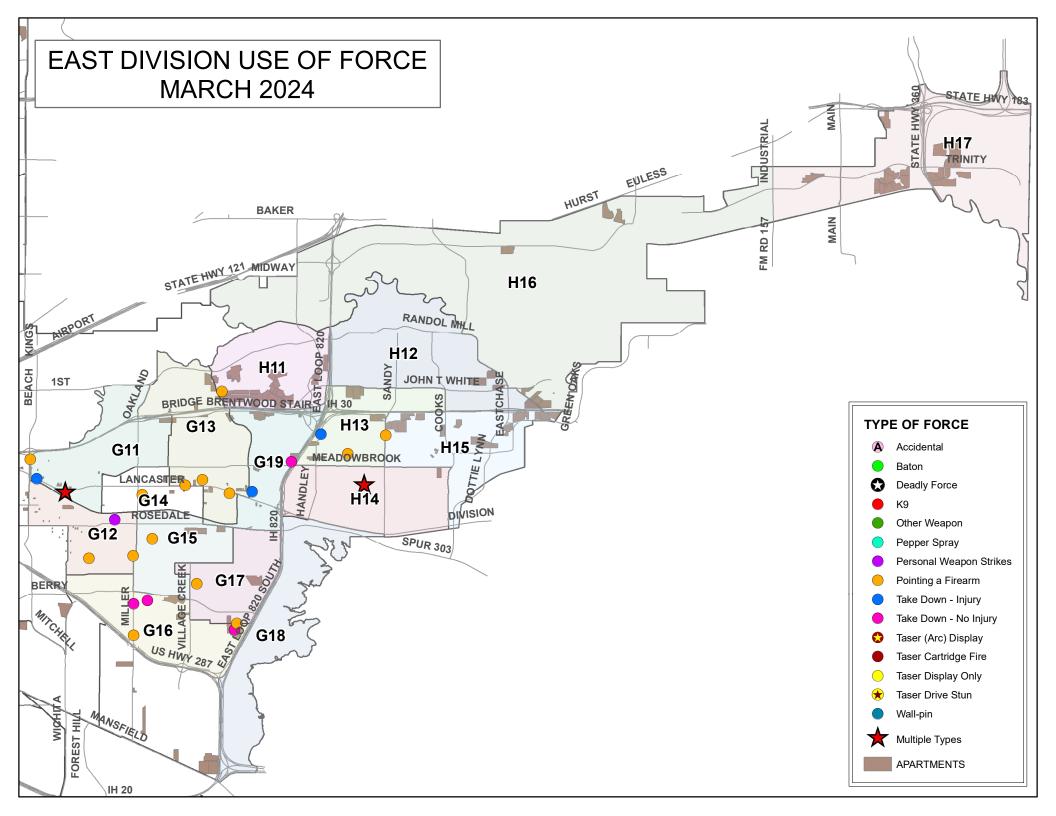

# Use of Force Coordinator Lieutenant Pawel Nabialek

**March 2024** 

The purpose of this report is to provide accurate statistical data as it relates to the Use of Force within Fort Worth PD. This report includes data on all reported FWPD Use of Force related incidents within this reporting period. The following systems were used to capture the included data: