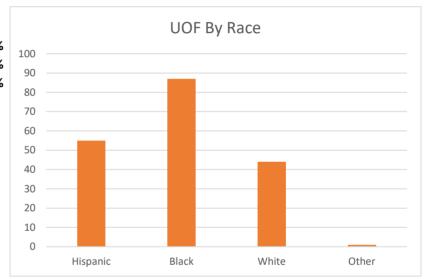

#### **Subjects by Race**

| Hispanic | 55 <b>29.41%</b>  |
|----------|-------------------|
| Black    | 87 <b>46.52%</b>  |
| White    | 44 <b>23.53</b> % |
| Other    | 1 <b>0.53%</b>    |