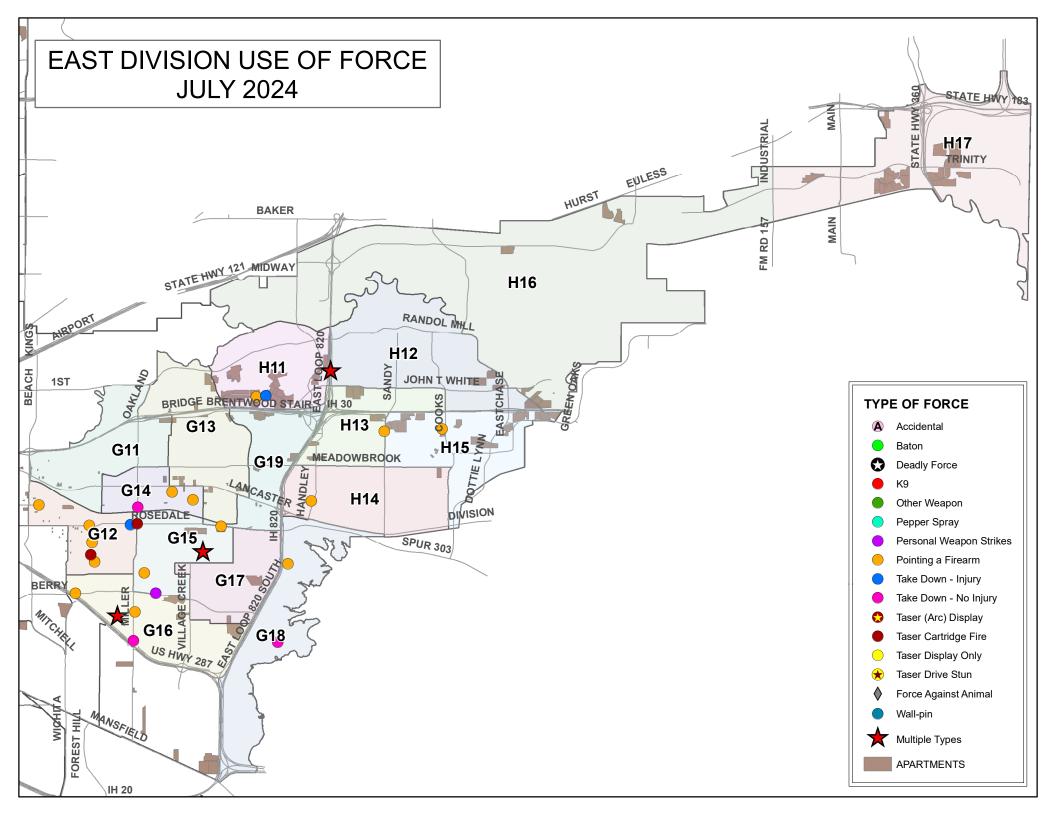

#### **Force Information**

K12's beat encompasses the W. 7th Street corridor and had 3

total uses of force.

This is 13.6% of West Division's total uses of force.

#### **Force Information Continued**