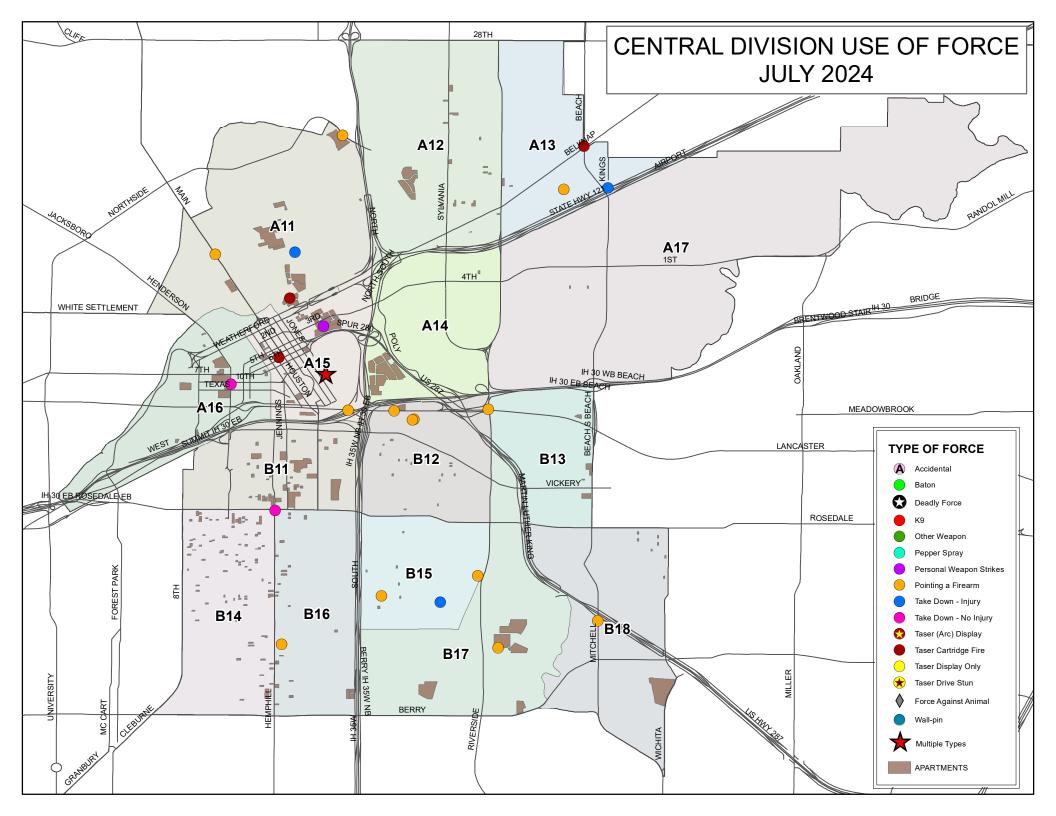

#### **Force Information**

K12's beat encompasses the W. 7th Street corridor and had 3

total uses of force.

This is 13.6% of West Division's total uses of force.

#### **Force Information Continued**