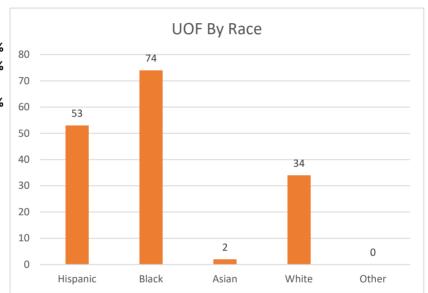

#### **Subjects by Race**

| 53 <b>32.52%</b> |
|------------------|
| 74 <b>45.40%</b> |
| 2 <b>1.23%</b>   |
| 34 <b>20.86%</b> |
| 0 0.00%          |
|                  |