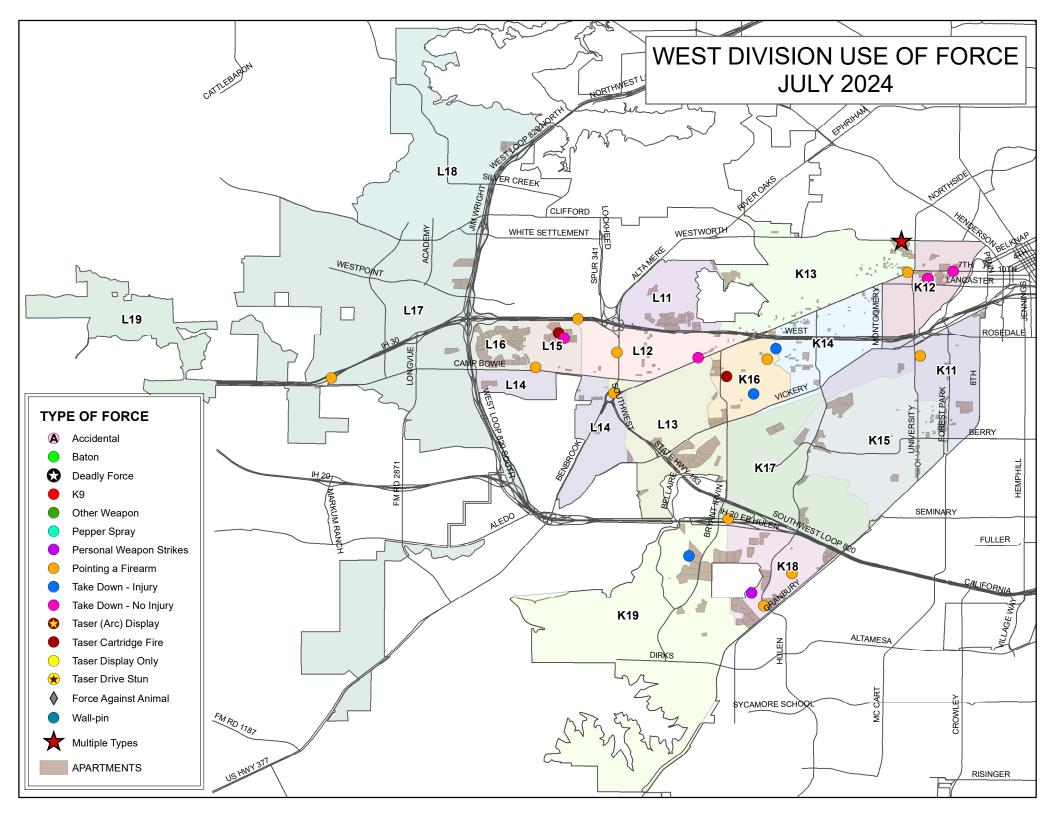

#### **Force Information**

K12's beat encompasses the W. 7th Street corridor and had 3

total uses of force.

This is 13.6% of West Division's total uses of force.