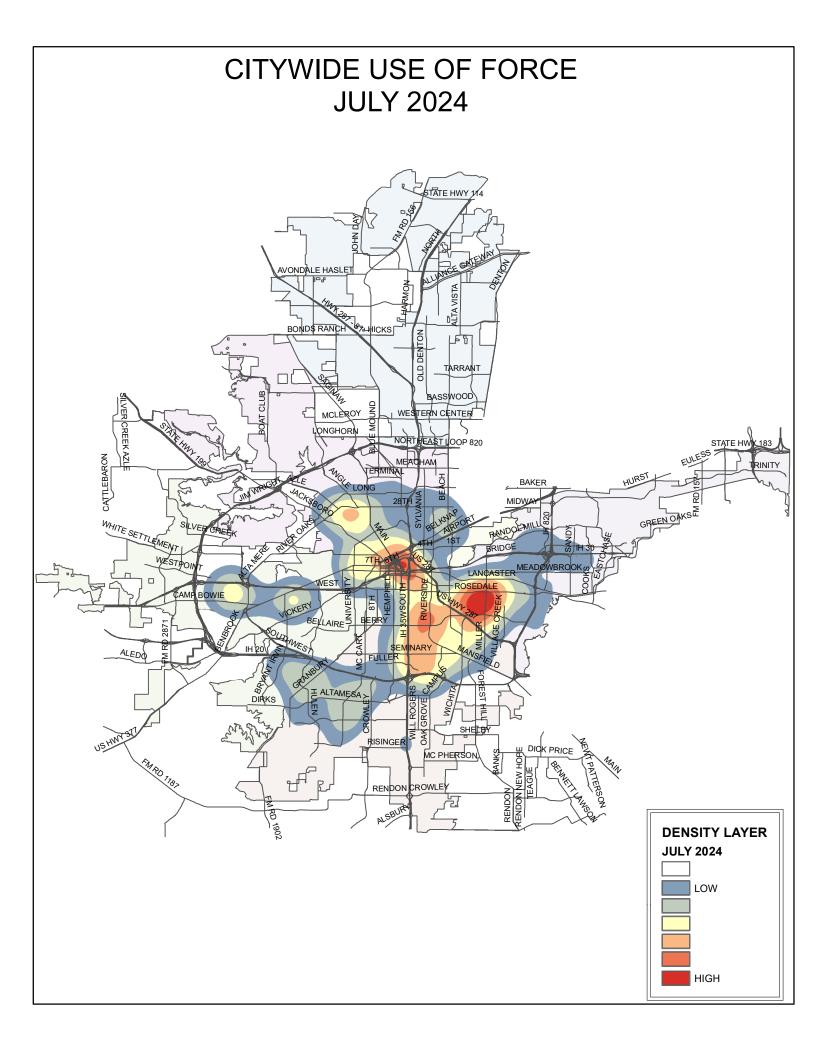

| Amind         | 1              | 0.30%   |
|                                                                                                                       | Asian         | 2              | 0.59%   |
|                                                                                                                       | Black         | 18             | 5.33%   |
|                                                                                                                       | Hisp          | 88             | 26.04%  |
|                                                                                                                       | White         | 212            | 62.72%  |







## NORTH DIVISION USE OF FORCE