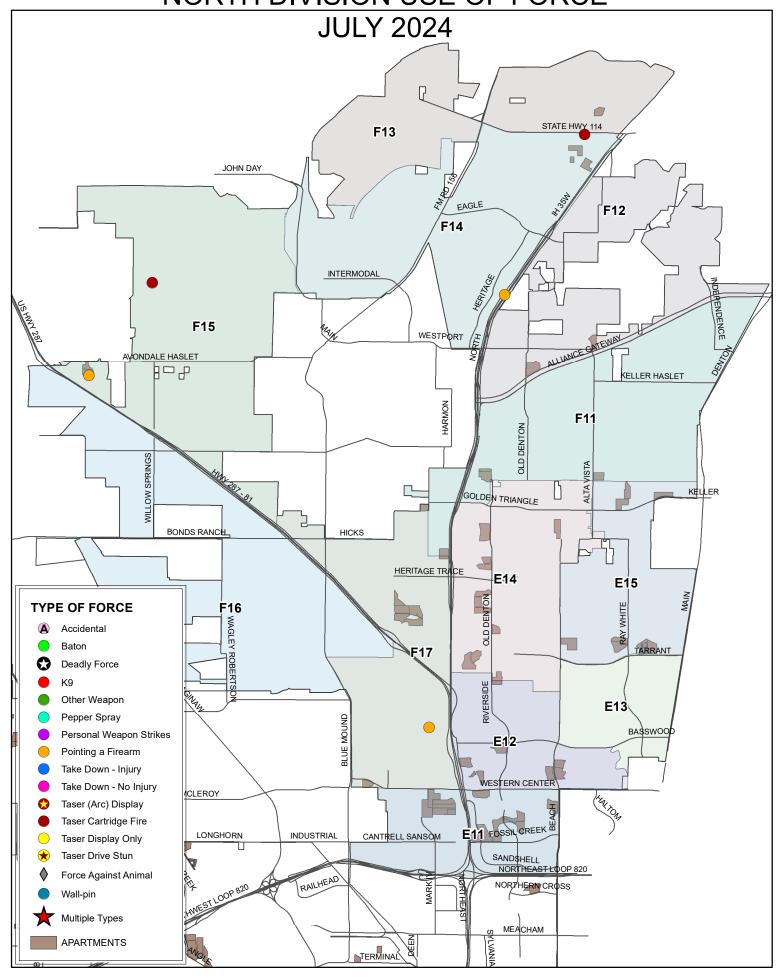

| Amind         | 1              | 0.30%   |
|                                                                                                                       | Asian         | 2              | 0.59%   |
|                                                                                                                       | Black         | 18             | 5.33%   |
|                                                                                                                       | Hisp          | 88             | 26.04%  |
|                                                                                                                       | White         | 212            | 62.72%  |







## NORTH DIVISION USE OF FORCE