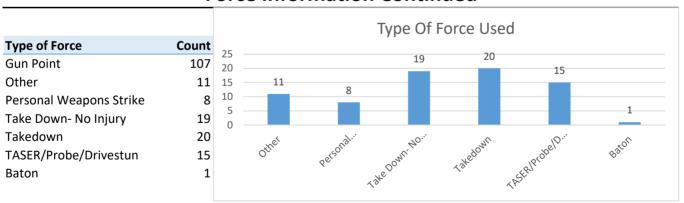

ere used to capture the included data:

RMS Reporting System Blue Team IA Pro Force Analysis Section

### **General Information**

| Total number of calls for service:                |     | 30,363 |       |
|---------------------------------------------------|-----|--------|-------|
| Total number of custodial arrests:                |     |        | 1,710 |
| Total number of subjects on which force was used: | 163 | 0.54%  | 9.53% |
| Total number of intermediate force or greater:    | 40  | 0.13%  | 2.34% |
| Total number of low level force used:             | 123 | 0.41%  | 7.19% |

#### **Force Information**



K12's beat encompasses the W. 7th Street corridor and had 3

total uses of force.

This is 13.6% of West Division's total uses of force.

#### **Force Information Continued**



## **Subject Information**

| Average age of the subjects on which force was used:           | 32  |       |
|----------------------------------------------------------------|-----|-------|
| Number of subjects injured during the use of int. level force: | 35  | 21.5% |
| Number of subjects who were mental app'ed:                     | 9   | 5.5%  |
| Number of suspects who were arrested:                          | 105 | 64.4% |
| Incidents where mental health may have played a role:          | 12  | 7.4%  |
| Incidents where alcohol may have played a role:                | 14  | 8.6%  |
| Incidents where narcotics may have played a role:              | 4   | 2.5%  |
|                                                                |     |       |

Subjects by Gender: Male: 134 80.72%

Fe