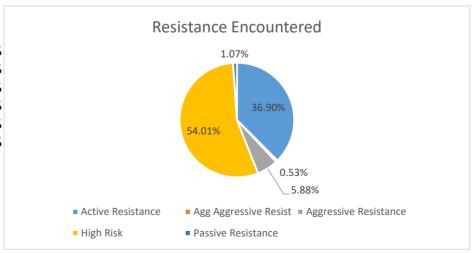

#### **Resistance Encountered**

| Active Resistance     | 36.90% |
|-----------------------|--------|
| Agg Aggressive Resist | 0.53%  |
| Aggressive Resistance | 5.88%  |
| High Risk             | 54.01% |
| Passive Resistance    | 1.07%  |
| Prevent Harm          | 1.60%  |