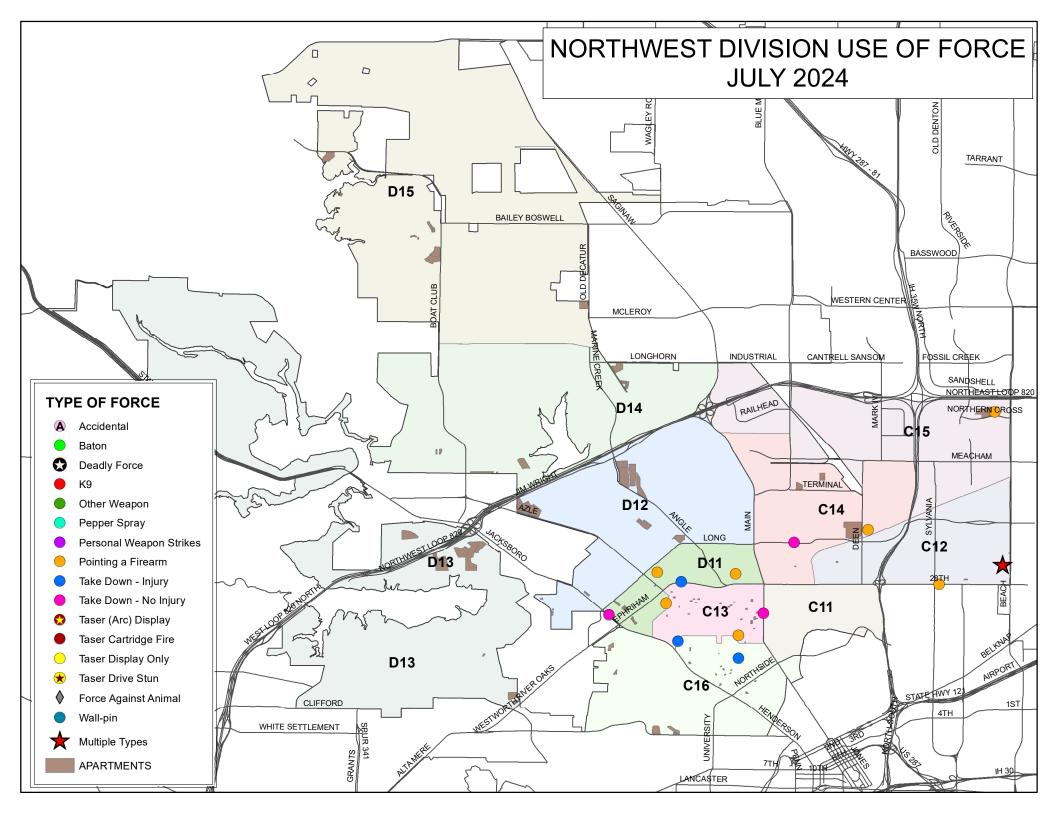

#### **Force Information**

K12's beat encompasses the W. 7th Street corridor and had 3

total uses of force.

This is 13.6% of West Division's total uses of force.