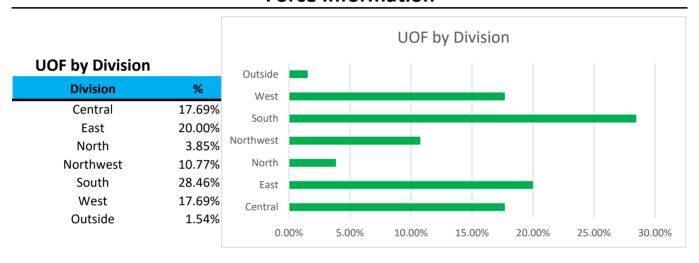

#### **Force Information**

K12's beat encompasses the W. 7th Street corridor and had 3

total uses of force.

This is 13.6% of West Division's total uses of force.