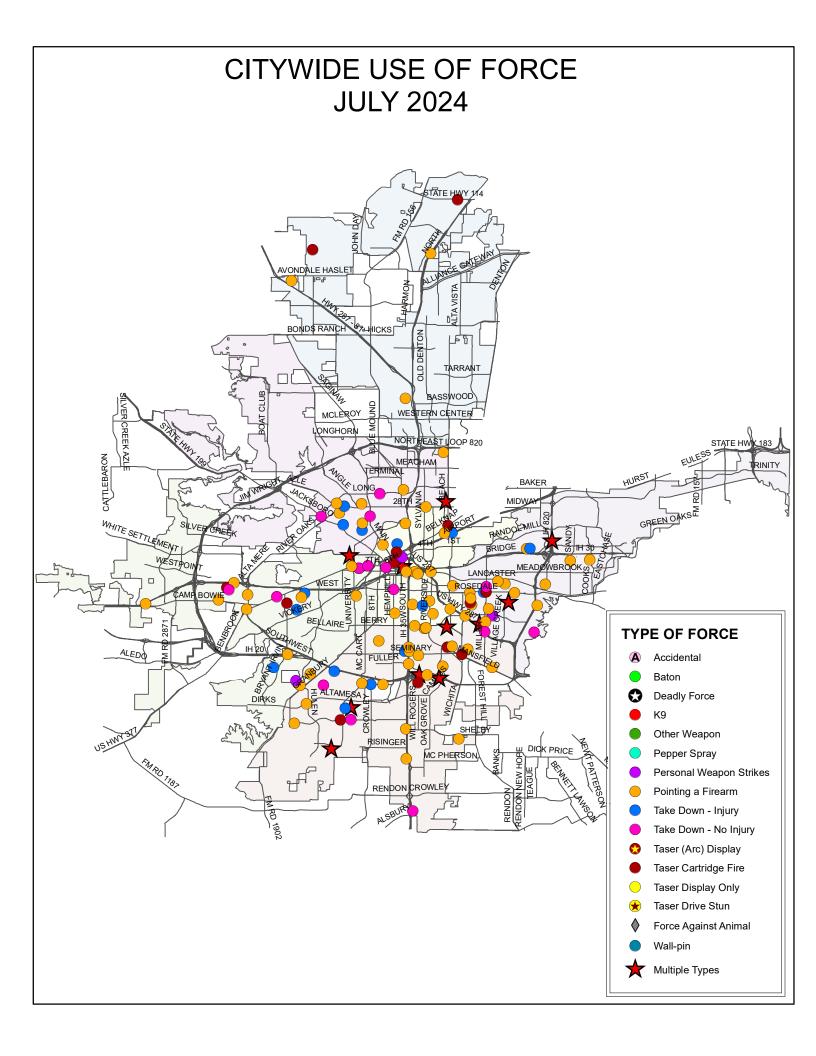

### **General Information**

| Total number of calls for service:                |     | 30,363 |       |
|---------------------------------------------------|-----|--------|-------|
| Total number of custodial arrests:                |     |        | 1,710 |
| Total number of subjects on which force was used: | 163 | 0.54%  | 9.53% |
| Total number of intermediate force or greater:    | 40  | 0.13%  | 2.34% |
| Total number of low level force used:             | 123 | 0.41%  | 7.19% |

#### **Force Information**

K12's beat encompasses the W. 7th Street corridor and had 3

total uses of force.

This is 13.6% of West Division's total uses of force.

#### **Force Information Continued**