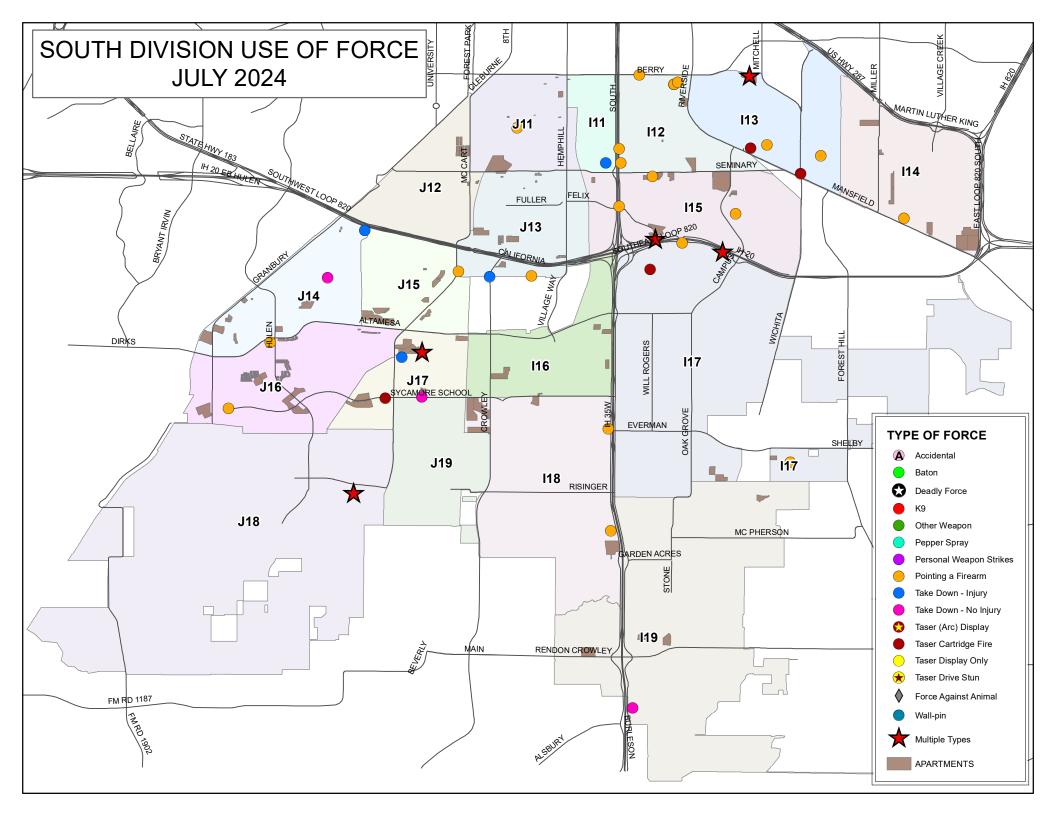

#### **Force Information**

K12's beat encompasses the W. 7th Street corridor and had 3

total uses of force.

This is 13.6% of West Division's total uses of force.