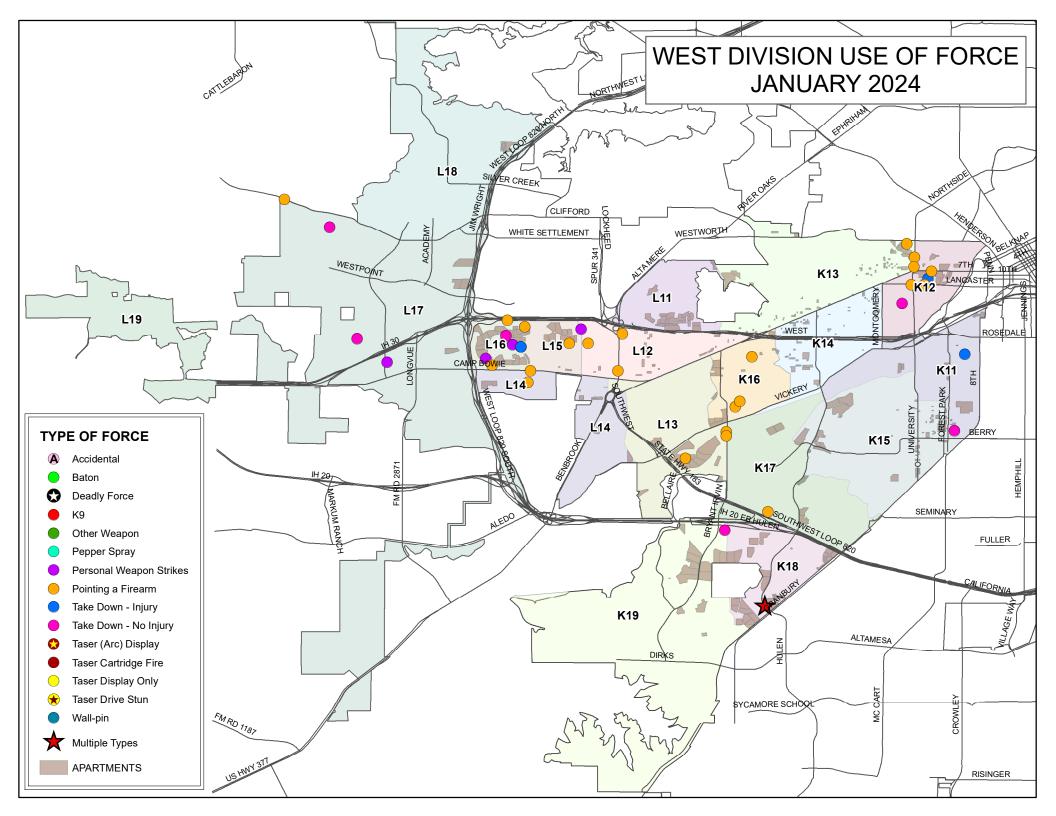

jured:          |         | 25       | 6.25%  |
| Officers by Gender:                                                | Male:   | 374      | 93.73% |
|                                                                    | Female: | 25       | 6.27%  |
| Officers by Race/Ethnicity:                                        | 20rmore | 20       | 5.01%  |
|                                                                    | Asian   | 7        | 1.75%  |
|                                                                    | Black   | 26       | 6.52%  |
|                                                                    | Hispa   | 125      | 31.33% |
|                                                                    | White   | 221      | 55.39% |







## NORTH DIVISION USE OF FORCE