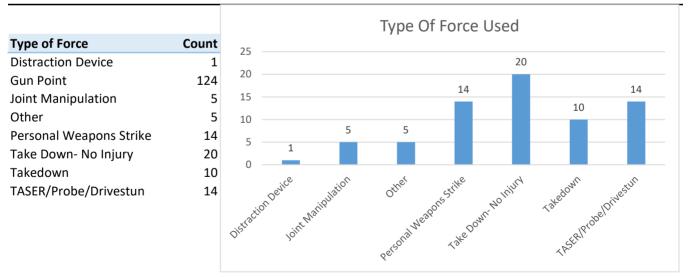

This report includes data on all reported FWPD Use of Force related incidents within this reporting period. The following systems were used to capture the included data:

RMS Reporting System Blue Team IA Pro Force Analysis Section

#### **General Information**

| Total number of calls for service:                |     | 27,656 |        |
|---------------------------------------------------|-----|--------|--------|
| Total number of custodial arrests:                |     |        | 1,611  |
| Total number of subjects on which force was used: | 179 | 0.65%  | 11.11% |
| Total number of intermediate force or greater:    | 38  | 0.14%  | 2.36%  |
| Total number of low level force used:             | 141 | 0.51%  | 8.75%  |

#### **Force Information**



#### **Force Information Continued**



### **Subject Information**

| 34  |                            |
|-----|----------------------------|
| 29  | 16.2%                      |
| 9   | 5.0%                       |
| 112 | 62.6%                      |
| 19  | 10.6%                      |
| 15  | 8.4%                       |
| 10  | 5.6%                       |
|     | 29<br>9<br>112<br>19<br>15 |

Subjects by Gender: Male: 146 82.49%

Female: **31 17.51%** 

#### **Subjects by Race**

| Hispanic | 51 <b>28.81</b> % |
|----------|-------------------|
| Black    | 80 <b>45.20%</b>  |
| White    | 43 <b>24.29%</b>  |
| Other    | 2 <b>1.13%</b>    |
| Asian    | 1 <b>0.56%</b>    |



#### **Resistance Encountered**

Active Resistance
Agg Aggressive Resist
Aggressive Resistance
Deadly Force
High Risk
Passive Resistance
Prevent