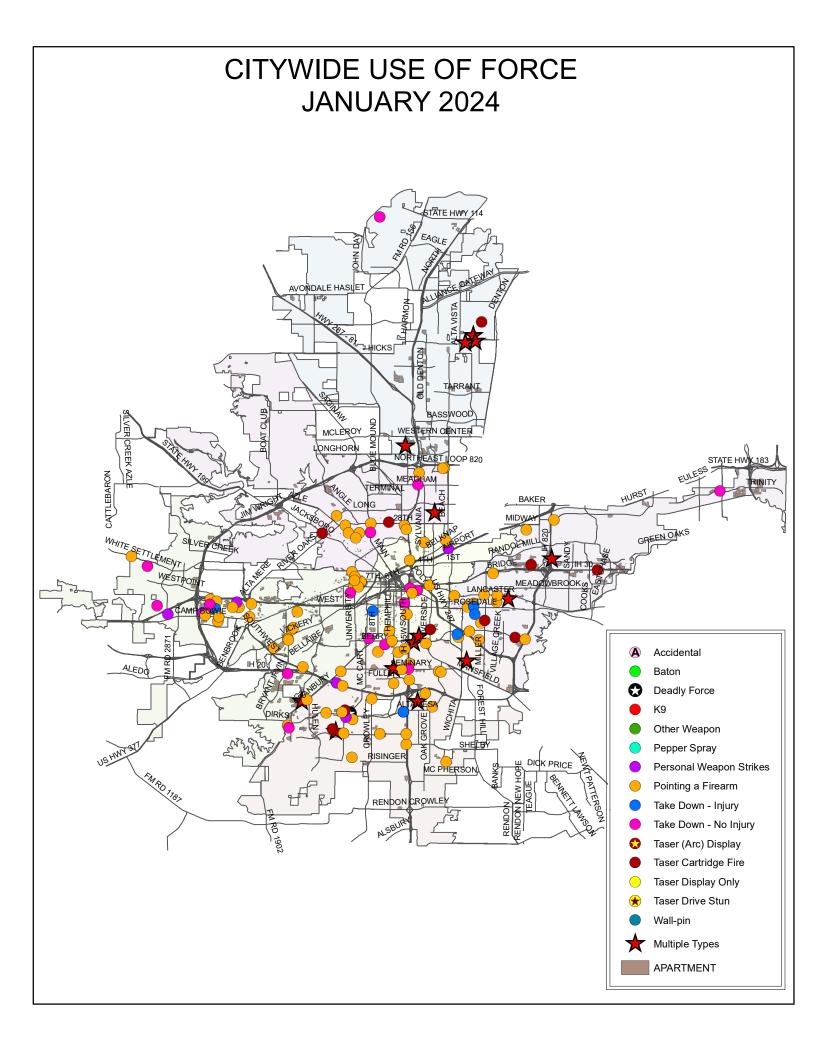

# Use of Force Coordinator Lieutenant Pawel Nabialek

January 2024

The purpose of this report is to provide accurate statistical data as it relates to the Use of Force within Fort Worth PD. This report includes data on all reported FWPD Use of Force related incidents within this reporting period. The following systems were used to capture the included data: