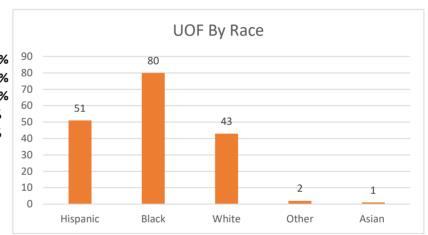

#### **Subjects by Race**

| Hispanic | 51 <b>28.81</b> % |
|----------|-------------------|
| Black    | 80 <b>45.20%</b>  |
| White    | 43 <b>24.29%</b>  |
| Other    | 2 <b>1.13%</b>    |
| Asian    | 1 <b>0.56%</b>    |