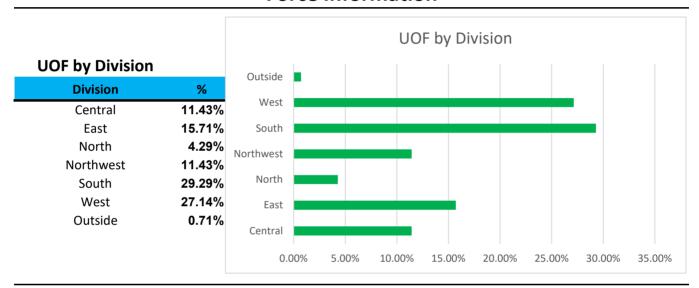

the Use of Force within Fort Worth PD. This report includes data on all reported FWPD Use of Force related incidents within this reporting period. The following systems were used to capture the included data:

RMS Reporting System Blue Team IA Pro Force Analysis Section

#### **General Information**

| Total number of calls for service:                |     | 27,656 |        |
|---------------------------------------------------|-----|--------|--------|
| Total number of custodial arrests:                |     |        | 1,611  |
| Total number of subjects on which force was used: | 179 | 0.65%  | 11.11% |
| Total number of intermediate force or greater:    | 38  | 0.14%  | 2.36%  |
| Total number of low level force used:             | 141 | 0.51%  | 8.75%  |

#### **Force Information**



#### **Force Information Continued**



### **Subject Information**

| 34  |                            |
|-----|----------------------------|
| 29  | 16.2%                      |
| 9   | 5.0%                       |
| 112 | 62.6%                      |
| 19  | 10.6%                      |
| 15  | 8.4%                       |
| 10  | 5.6%                       |
|     | 29<br>9<br>112<br>19<br>15 |

Subjects by Gender: Male: 146 82.49%

Female: **31 17.51%** 

#### **Subjects by Race**

| Hispanic | 51 <b>28.81</b> % |
|----------|-------------------|
| Black    | 80 <b>45.20%</b>  |
| White    | 43 <b>24.29%</b>  |
| Other    | 2 <b>1.13%</b>    |
| Asian    | 1 <b>0.56%</b>    |



#### **Resistance Encountered**

Active Resistance
Agg Aggressive Resist
Aggressive Resistance
Deadly For