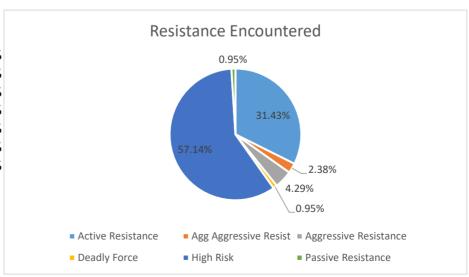

#### **Resistance Encountered**

Active Resistance
Agg Aggressive Resist
Aggressive Resistance
Deadly Force
High Risk
Passive Resistance
Prevent Harm

31.43%
2.38%
5.38%
5.38%
5.14%
5.7.14%
5.7.14%