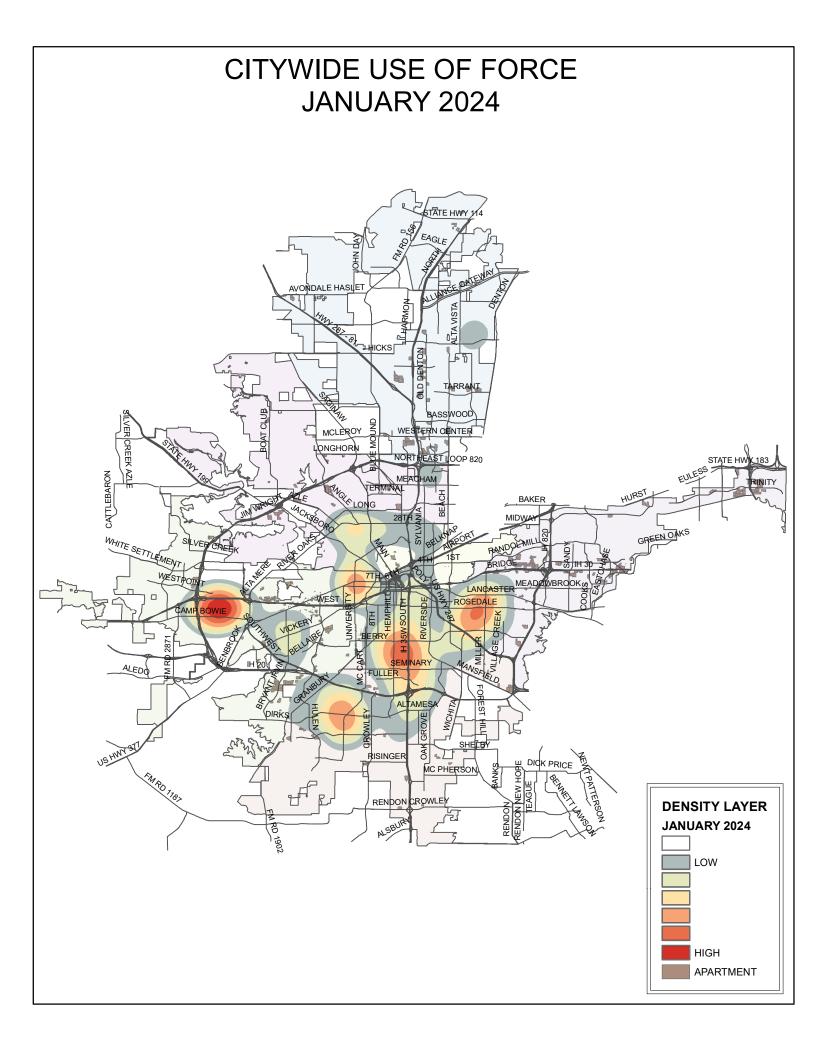

red:          |         | 25       | 6.25%  |
| Officers by Gender:                                                | Male:   | 374      | 93.73% |
|                                                                    | Female: | 25       | 6.27%  |
| Officers by Race/Ethnicity:                                        | 20rmore | 20       | 5.01%  |
|                                                                    | Asian   | 7        | 1.75%  |
|                                                                    | Black   | 26       | 6.52%  |
|                                                                    | Hispa   | 125      | 31.33% |
|                                                                    | White   | 221      | 55.39% |







## NORTH DIVISION USE OF FORCE