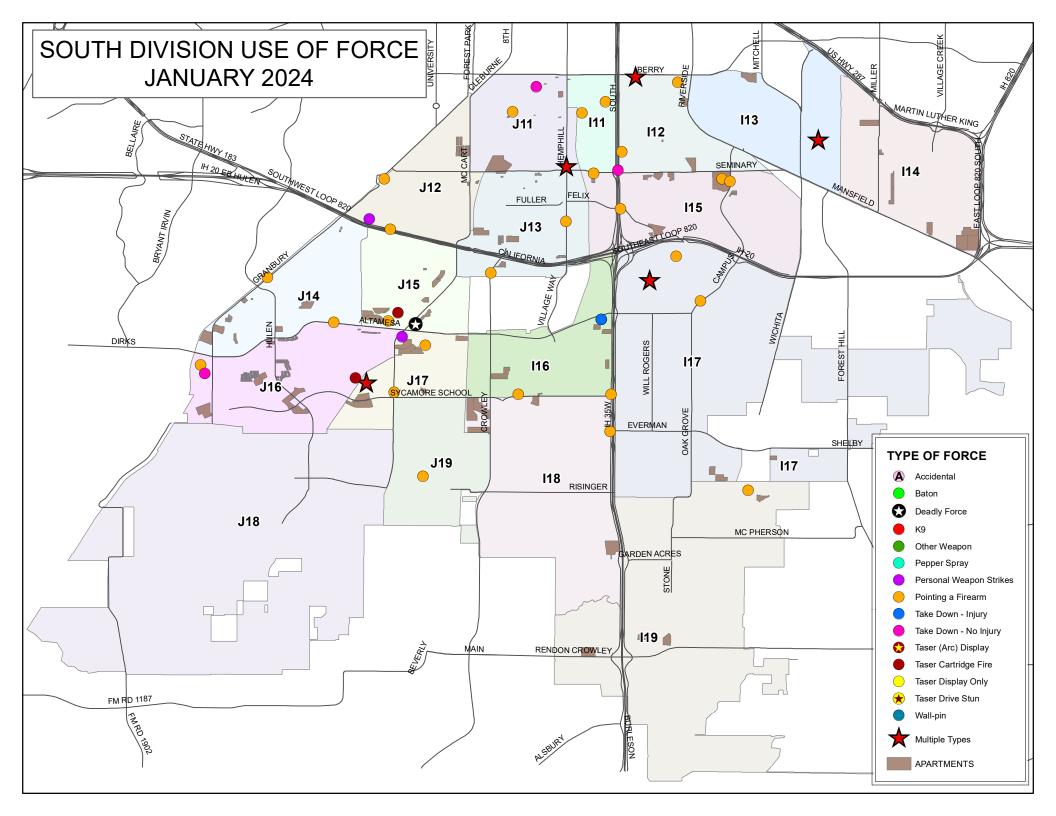

injured:          |         | 25       | 6.25%  |
| Officers by Gender:                                                | Male:   | 374      | 93.73% |
|                                                                    | Female: | 25       | 6.27%  |
| Officers by Race/Ethnicity:                                        | 20rmore | 20       | 5.01%  |
|                                                                    | Asian   | 7        | 1.75%  |
|                                                                    | Black   | 26       | 6.52%  |
|                                                                    | Hispa   | 125      | 31.33% |
|                                                                    | White   | 221      | 55.39% |







## NORTH DIVISION USE OF FORCE