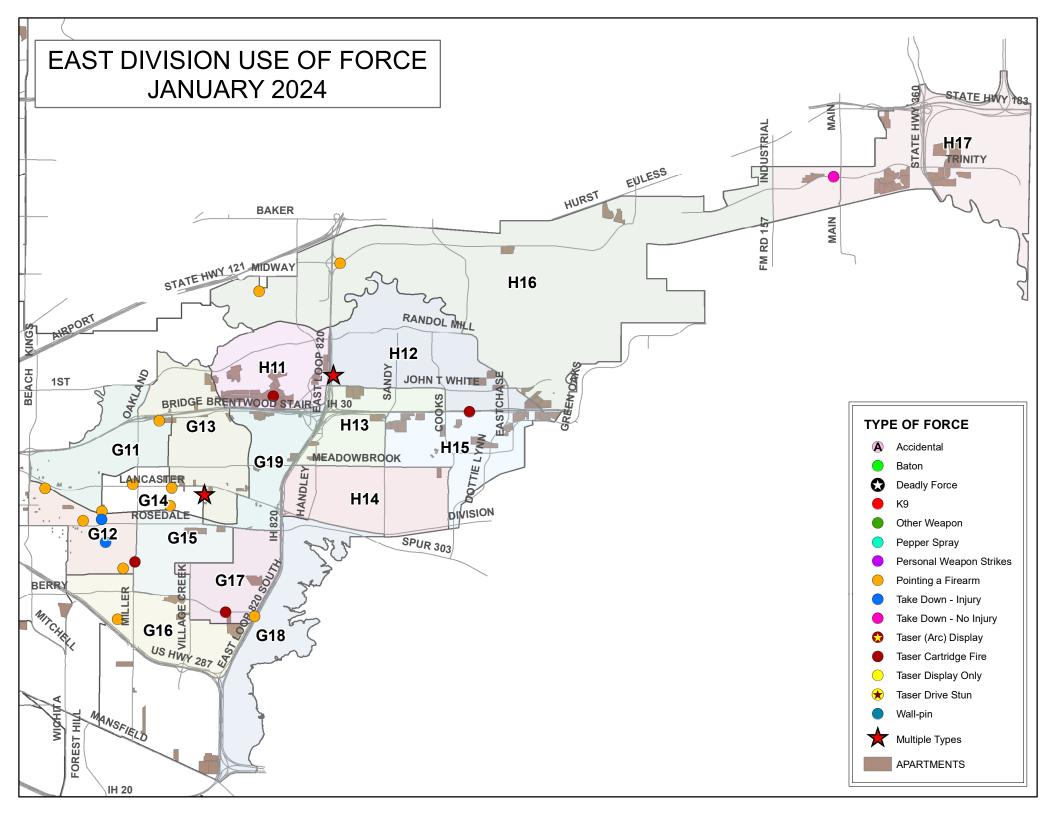

# Use of Force Coordinator Lieutenant Pawel Nabialek

January 2024

The purpose of this report is to provide accurate statistical data as it relates to the Use of Force within Fort Worth PD. This report includes data on all reported FWPD Use of Force related incidents within this reporting period. The following systems were used to capture the included data: