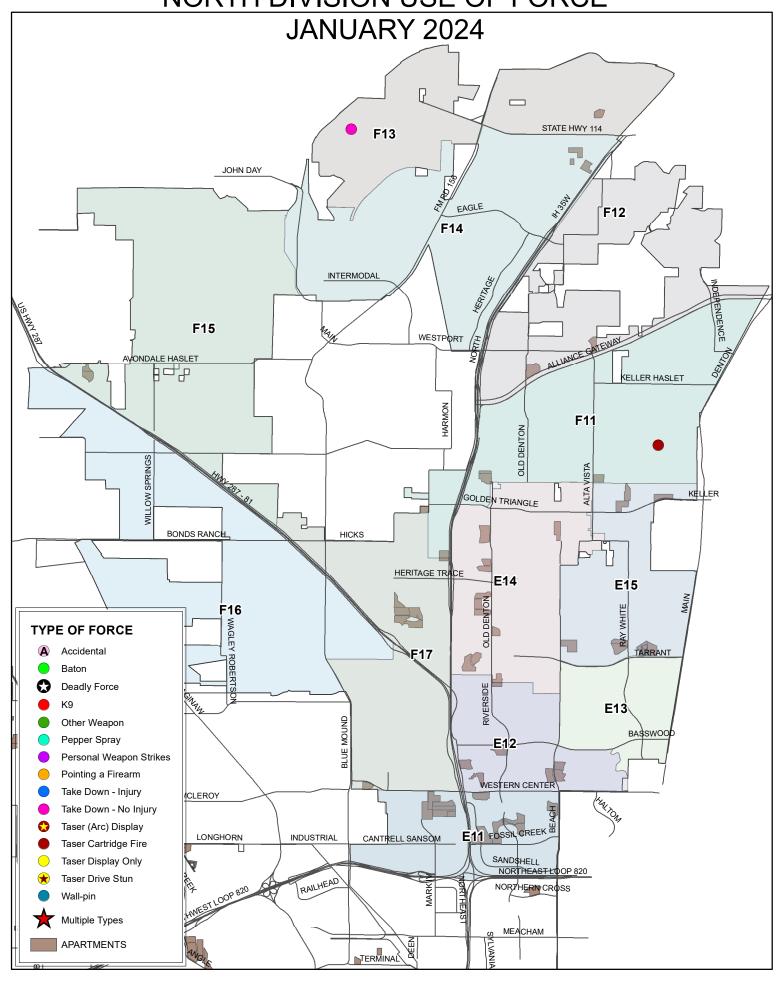

ers injured:          |         | 25       | 6.25%  |
| Officers by Gender:                                                | Male:   | 374      | 93.73% |
|                                                                    | Female: | 25       | 6.27%  |
| Officers by Race/Ethnicity:                                        | 20rmore | 20       | 5.01%  |
|                                                                    | Asian   | 7        | 1.75%  |
|                                                                    | Black   | 26       | 6.52%  |
|                                                                    | Hispa   | 125      | 31.33% |
|                                                                    | White   | 221      | 55.39% |







## NORTH DIVISION USE OF FORCE