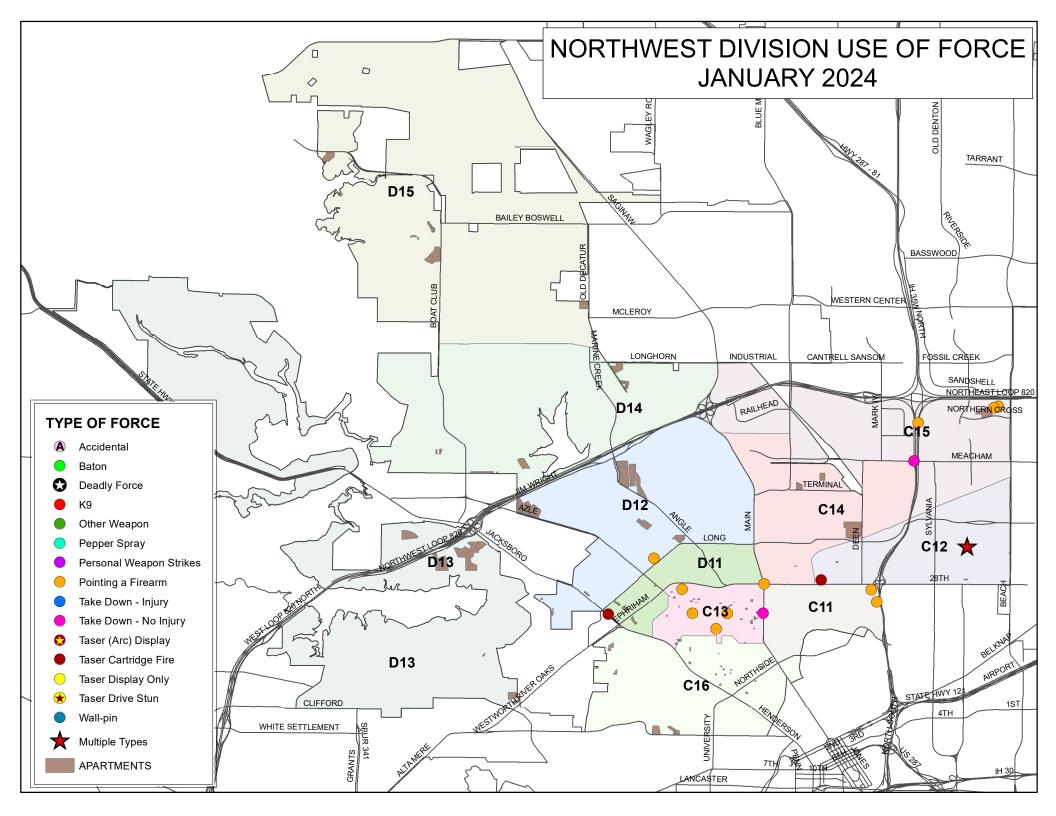

s injured:          |         | 25       | 6.25%  |
| Officers by Gender:                                                | Male:   | 374      | 93.73% |
|                                                                    | Female: | 25       | 6.27%  |
| Officers by Race/Ethnicity:                                        | 20rmore | 20       | 5.01%  |
|                                                                    | Asian   | 7        | 1.75%  |
|                                                                    | Black   | 26       | 6.52%  |
|                                                                    | Hispa   | 125      | 31.33% |
|                                                                    | White   | 221      | 55.39% |







## NORTH DIVISION USE OF FORCE