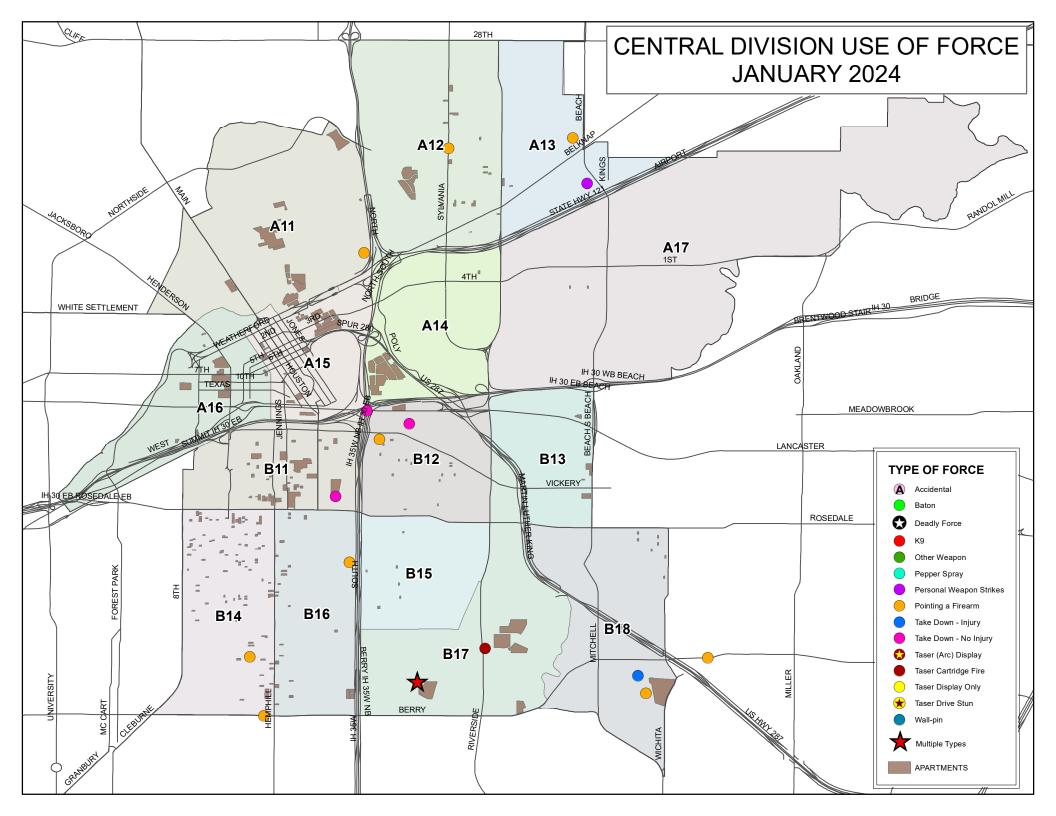

# Use of Force Coordinator Lieutenant Pawel Nabialek

January 2024

The purpose of this report is to provide accurate statistical data as it relates to the Use of Force within Fort Worth PD. This report includes data on all reported FWPD Use of Force related incidents within this reporting period. The following systems were used to capture the included data: