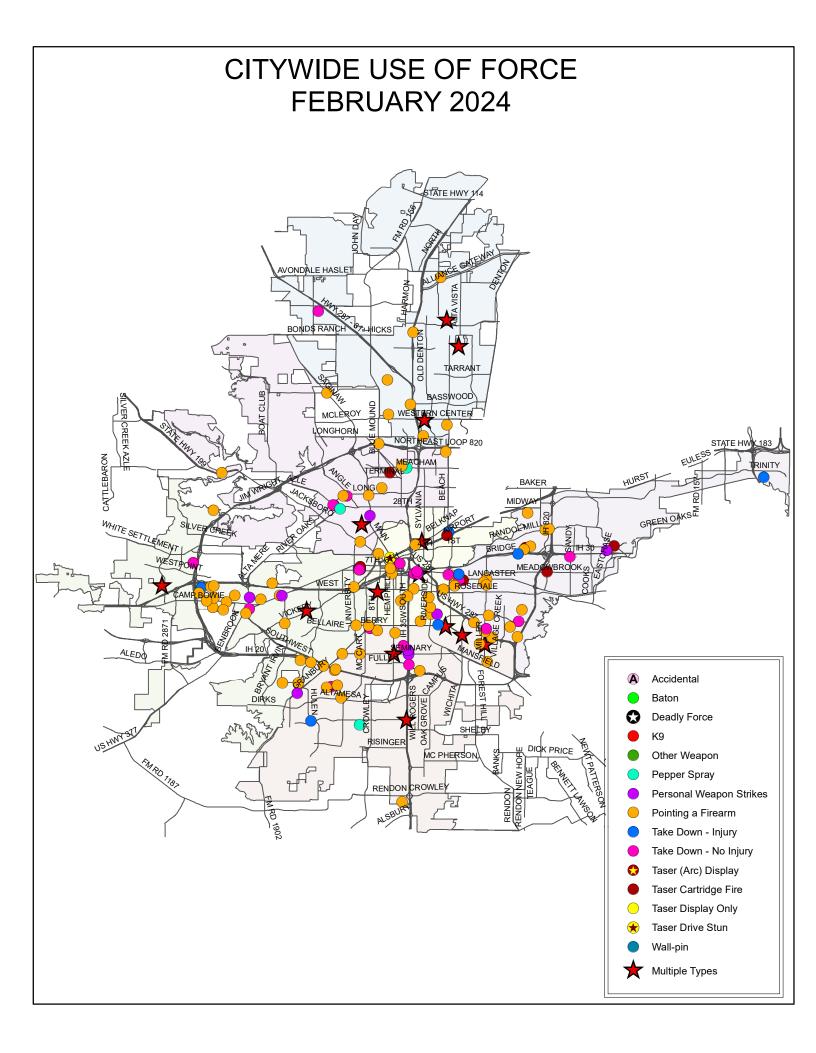

hnicity:                                                                                            | 2Ormore      | 17             | 3.74%  |
|                                                                                                                        | Asian        | 5              | 1.10%  |
|                                                                                                                        | Black        | 37             | 8.15%  |
|                                                                                                                        | Hispa        | 110            | 24.23% |
|                                                                                                                        | White        | 285            | 62.78% |