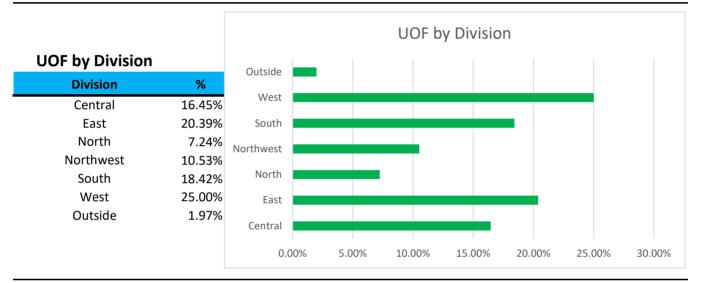

o the Use of Force within Fort Worth PD. This report includes data on all reported FWPD Use of Force related incidents within this reporting period. The following systems were used to capture the included data:

RMS Reporting System Blue Team IA Pro Force Analysis Section

### **General Information**

| Total number of calls for service:                |     | 27,554 |        |
|---------------------------------------------------|-----|--------|--------|
| Total number of custodial arrests:                |     |        | 1,859  |
| Total number of subjects on which force was used: | 206 | 0.75%  | 11.08% |
| Total number of intermediate force or greater:    | 40  | 0.15%  | 2.15%  |
| Total number of low level force used:             | 166 | 0.60%  | 8.93%  |

#### **Force Information**



#### **Force Information Continued**



### **Subject Information**

| Average age of the subjects on which force was used:           |         | 31  |        |
|----------------------------------------------------------------|---------|-----|--------|
| Number of subjects injured during the use of int. level force: |         | 26  | 12.6%  |
| Number of subjects who were mental app'ed:                     |         | 8   | 3.9%   |
| Number of suspects who were arrested:                          |         | 144 | 69.9%  |
| Incidents where mental health may have played a role:          |         | 10  | 4.9%   |
| Incidents where alcohol may have played a role:                |         | 22  | 10.7%  |
| Incidents where narcotics may have played a role:              |         | 10  | 4.