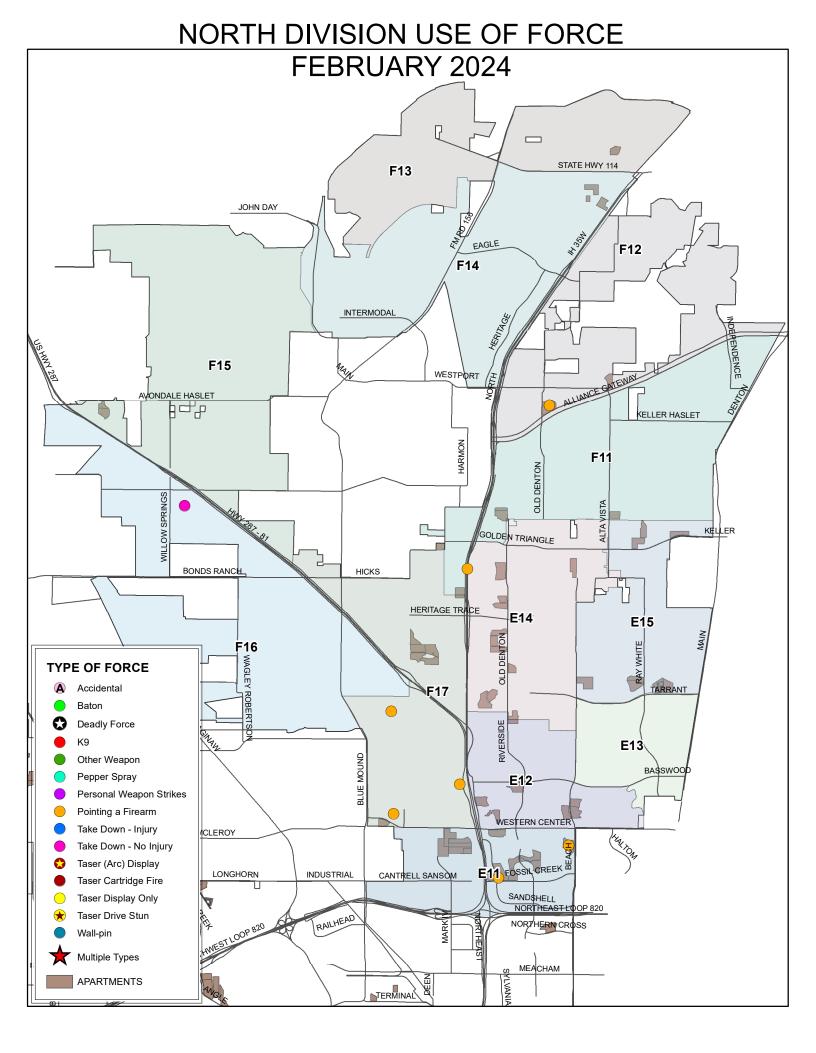

y:                                                                                            | 2Ormore      | 17             | 3.74%  |
|                                                                                                                        | Asian        | 5              | 1.10%  |
|                                                                                                                        | Black        | 37             | 8.15%  |
|                                                                                                                        | Hispa        | 110            | 24.23% |
|                                                                                                                        | White        | 285            | 62.78% |