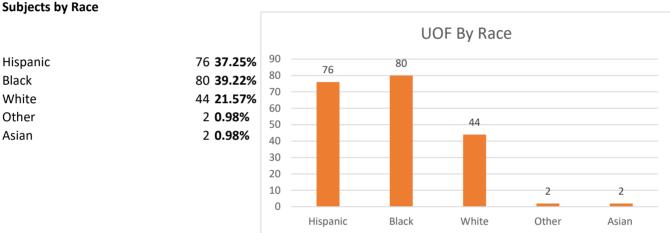

------------------------------------|---------|-----|--------|
| Number of subjects injured during the use of int. level force: |         | 26  | 12.6%  |
| Number of subjects who were mental app'ed:                     |         | 8   | 3.9%   |
| Number of suspects who were arrested:                          |         | 144 | 69.9%  |
| Incidents where mental health may have played a role:          |         | 10  | 4.9%   |
| Incidents where alcohol may have played a role:                |         | 22  | 10.7%  |
| Incidents where narcotics may have played a role:              |         | 10  | 4.9%   |
| Subjects by Gender:                                            | Male:   | 163 | 79.90% |
|                                                                | Female: | 41  | 20.10% |





#### Subjects by Race

## **Officer Information**

| Total number of officers using force during this repor<br>Average tenure of officers using force:<br>Officers injured: | ting period: | 458<br>6<br>31 | 6.77%  |
|------------------------------------------------------------------------------------------------------------------------|--------------|----------------|--------|
| Officers by Gender:                                                                                                    | Male:        | 421            | 91.72% |
|                                                                                                                        | Female:      | 38             | 8.28%  |
| Officers by Race/Ethnicity: