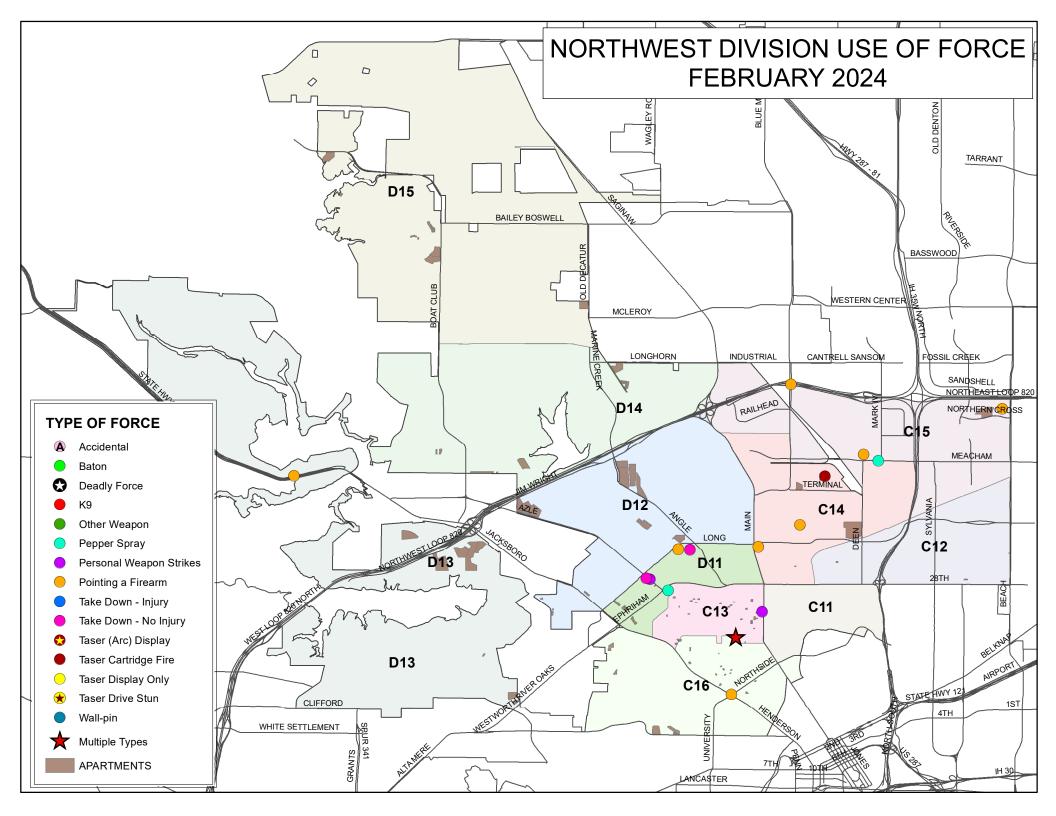

| 2Ormore      | 17             | 3.74%  |
|                                                                                                                        | Asian        | 5              | 1.10%  |
|                                                                                                                        | Black        | 37             | 8.15%  |
|                                                                                                                        | Hispa        | 110            | 24.23% |
|                                                                                                                        | White        | 285            | 62.78% |