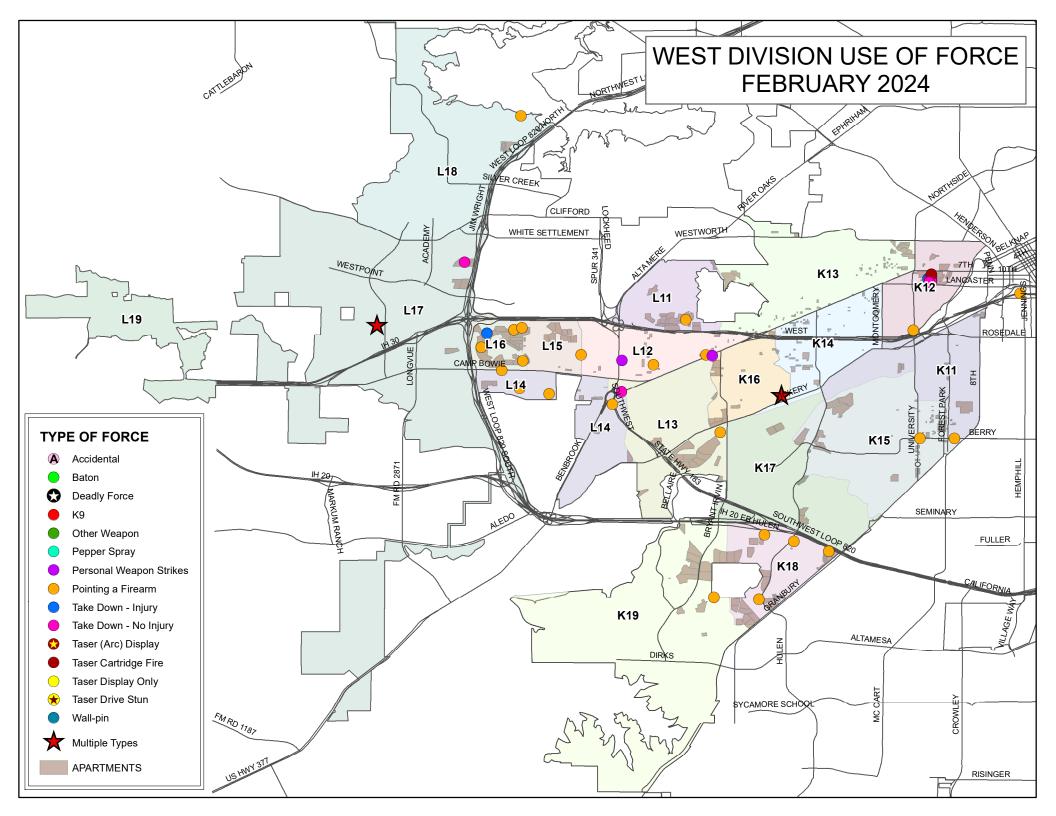

| 2Ormore      | 17             | 3.74%  |
|                                                                                                                        | Asian        | 5              | 1.10%  |
|                                                                                                                        | Black        | 37             | 8.15%  |
|                                                                                                                        | Hispa        | 110            | 24.23% |
|                                                                                                                        | White        | 285            | 62.78% |