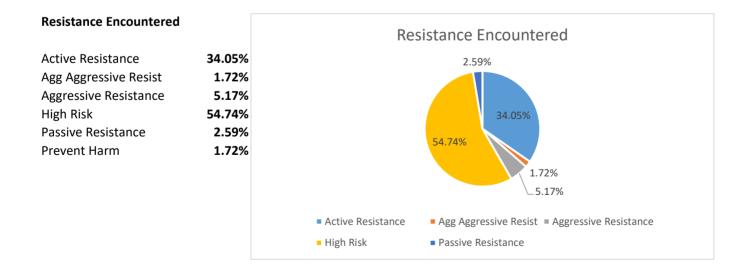

----------------------------------|---------|-----|--------|
| Number of subjects injured during the use of int. level force: |         | 26  | 12.6%  |
| Number of subjects who were mental app'ed:                     |         | 8   | 3.9%   |
| Number of suspects who were arrested:                          |         | 144 | 69.9%  |
| Incidents where mental health may have played a role:          |         | 10  | 4.9%   |
| Incidents where alcohol may have played a role:                |         | 22  | 10.7%  |
| Incidents where narcotics may have played a role:              |         | 10  | 4.9%   |
| Subjects by Gender:                                            | Male:   | 163 | 79.90% |
|                                                                | Female: | 41  | 20.10% |





#### Subjects by Race

## **Officer Information**

| Total number of officers using force during this repor<br>Average tenure of officers using force:<br>Officers injured: | ting period: | 458<br>6<br>31 | 6.77%  |
|------------------------------------------------------------------------------------------------------------------------|--------------|----------------|--------|
| Officers by Gender:                                                                                                    | Male:        | 421            | 91.72% |
|                                                                                                                        | Female:      | 38             | 8.28%  |
| Officers by Race/Ethnicity: