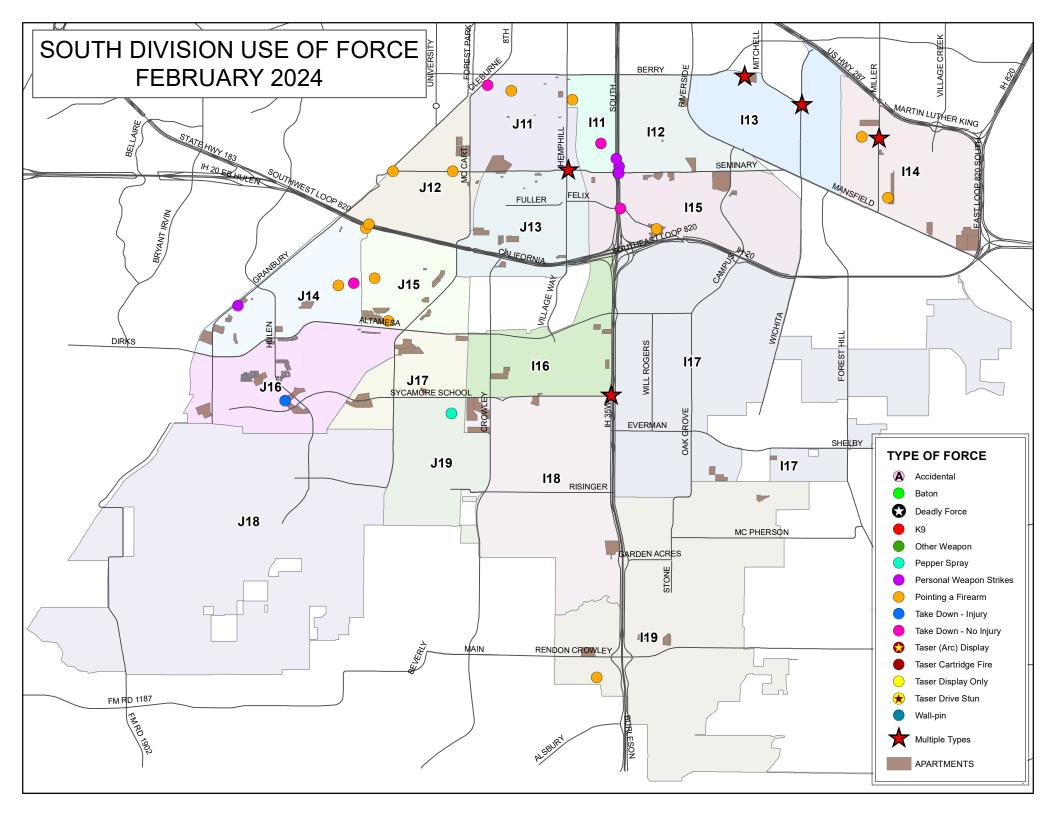

| 2Ormore      | 17             | 3.74%  |
|                                                                                                                        | Asian        | 5              | 1.10%  |
|                                                                                                                        | Black        | 37             | 8.15%  |
|                                                                                                                        | Hispa        | 110            | 24.23% |
|                                                                                                                        | White        | 285            | 62.78% |