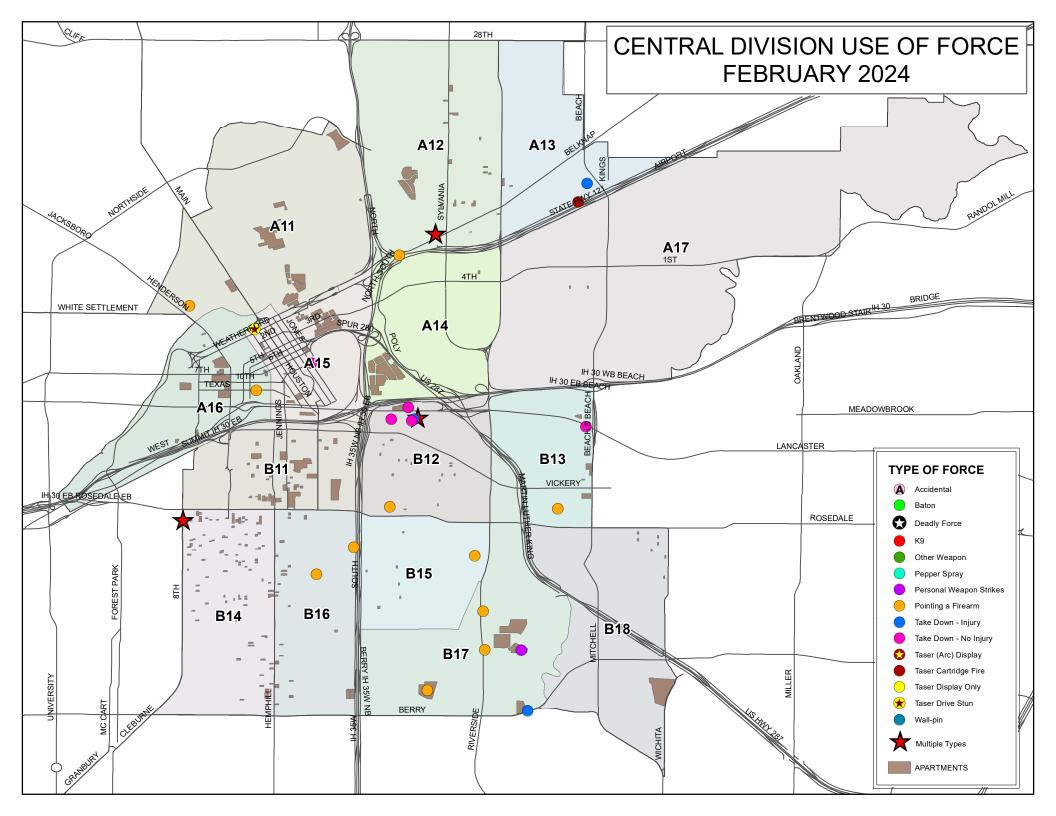

icity:                                                                                            | 2Ormore      | 17             | 3.74%  |
|                                                                                                                        | Asian        | 5              | 1.10%  |
|                                                                                                                        | Black        | 37             | 8.15%  |
|                                                                                                                        | Hispa        | 110            | 24.23% |
|                                                                                                                        | White        | 285            | 62.78% |