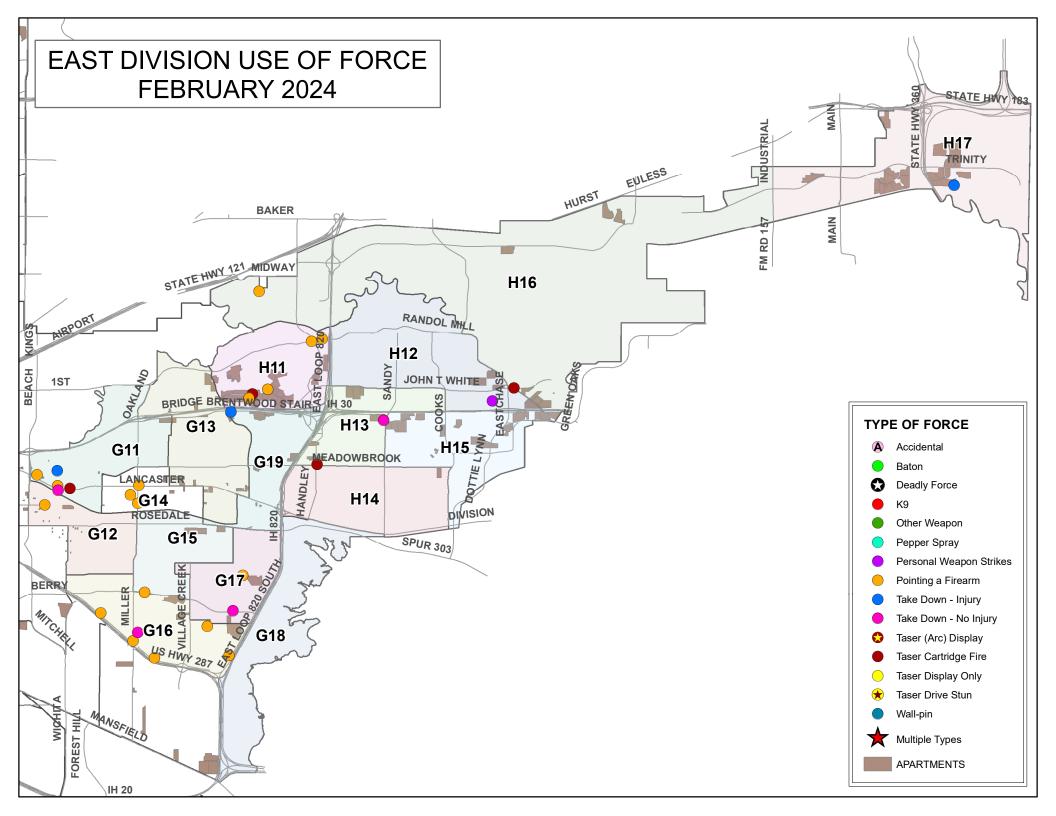

ity:                                                                                            | 2Ormore      | 17             | 3.74%  |
|                                                                                                                        | Asian        | 5              | 1.10%  |
|                                                                                                                        | Black        | 37             | 8.15%  |
|                                                                                                                        | Hispa        | 110            | 24.23% |
|                                                                                                                        | White        | 285            | 62.78% |