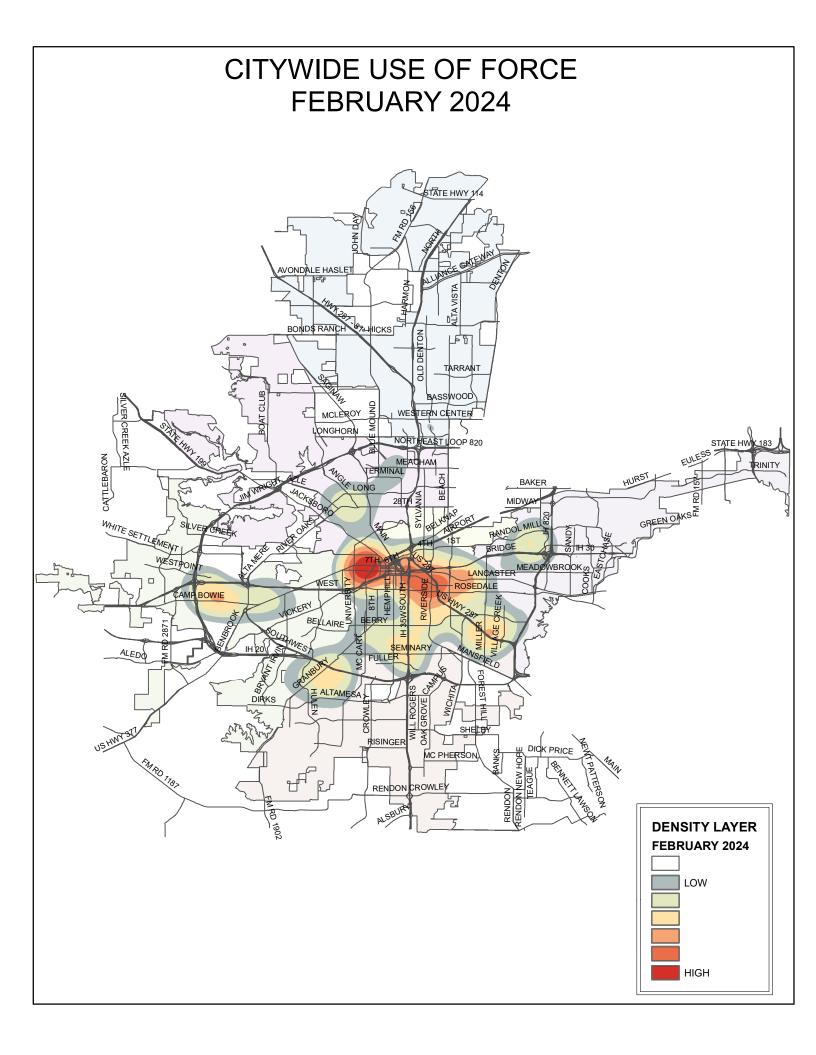

| 2Ormore      | 17             | 3.74%  |
|                                                                                                                        | Asian        | 5              | 1.10%  |
|                                                                                                                        | Black        | 37             | 8.15%  |
|                                                                                                                        | Hispa        | 110            | 24.23% |
|                                                                                                                        | White        | 285            | 62.78% |