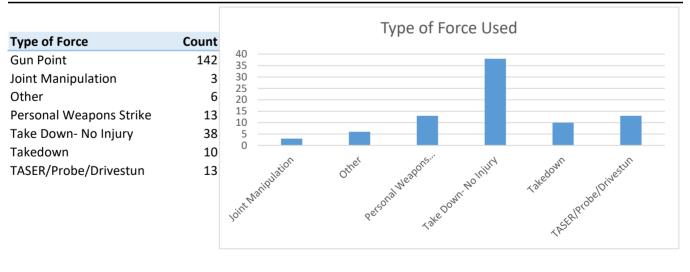

This report includes data on all reported FWPD Use of Force related incidents within this reporting period. The following systems were used to capture the included data:

RMS Reporting System Blue Team IA Pro Force Analysis Section

### **General Information**

| Total number of calls for service:                |     | 27,554 |        |
|---------------------------------------------------|-----|--------|--------|
| Total number of custodial arrests:                |     |        | 1,859  |
| Total number of subjects on which force was used: | 206 | 0.75%  | 11.08% |
| Total number of intermediate force or greater:    | 40  | 0.15%  | 2.15%  |
| Total number of low level force used:             | 166 | 0.60%  | 8.93%  |

#### **Force Information**



#### **Force Information Continued**



### **Subject Information**

| Average age of the subjects on which force was used:           |         | 31  |        |
|----------------------------------------------------------------|---------|-----|--------|
| Number of subjects injured during the use of int. level force: |         | 26  | 12.6%  |
| Number of subjects who were mental app'ed:                     |         | 8   | 3.9%   |
| Number of suspects who were arrested:                          |         | 144 | 69.9%  |
| Incidents where mental health may have played a role:          |         | 10  | 4.9%   |
| Incidents where alcohol may have played a role:                |         | 22  | 10.7%  |
| Incidents where narcotics may have played a role:              |         | 10  | 4.9%   |
| Subjects by Gender: