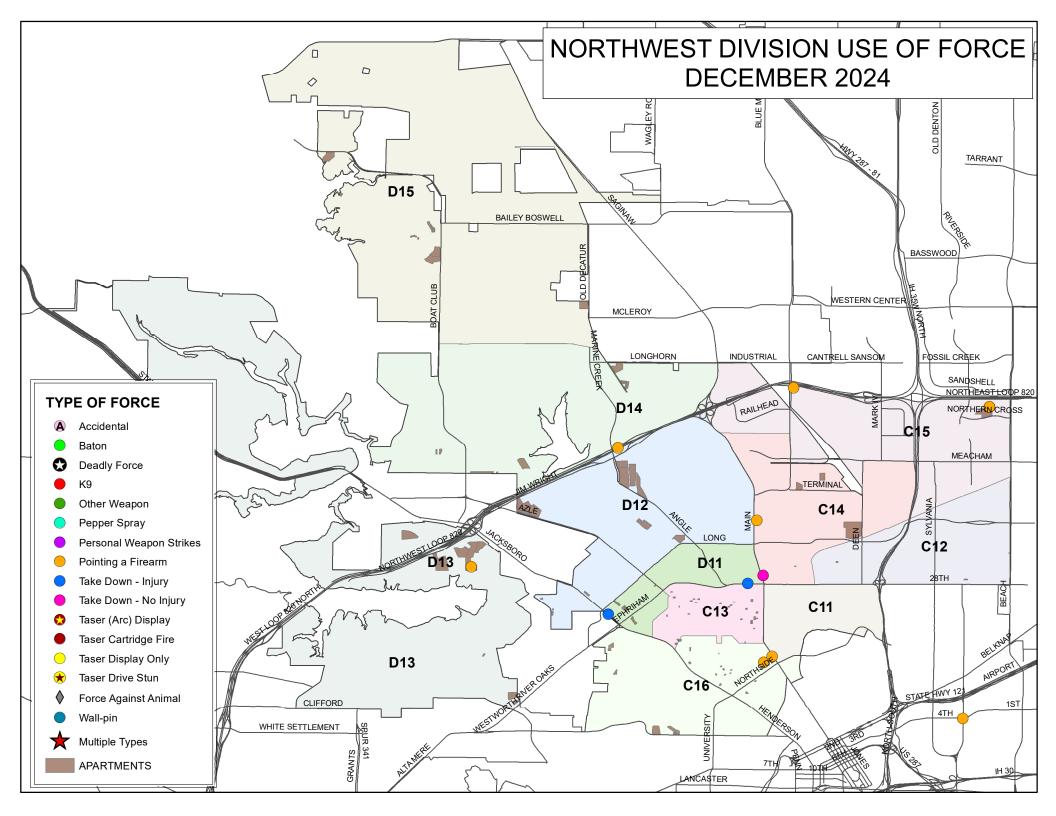

#### **Force Information**

K12's beat encompasses the W. 7th Street corridor and had 1 total uses of force.

This is 4.0% of West Division's total uses of force.