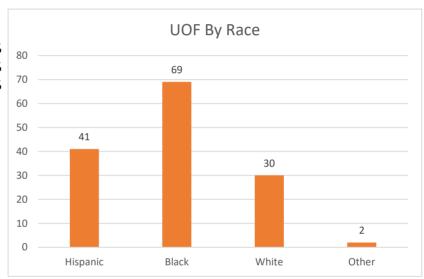

#### **Subjects by Race**

| Hispanic | 41 <b>28.87</b> % |
|----------|-------------------|
| Black    | 69 <b>48.59%</b>  |
| White    | 30 <b>21.13%</b>  |
| Other    | 2 <b>1.41%</b>    |