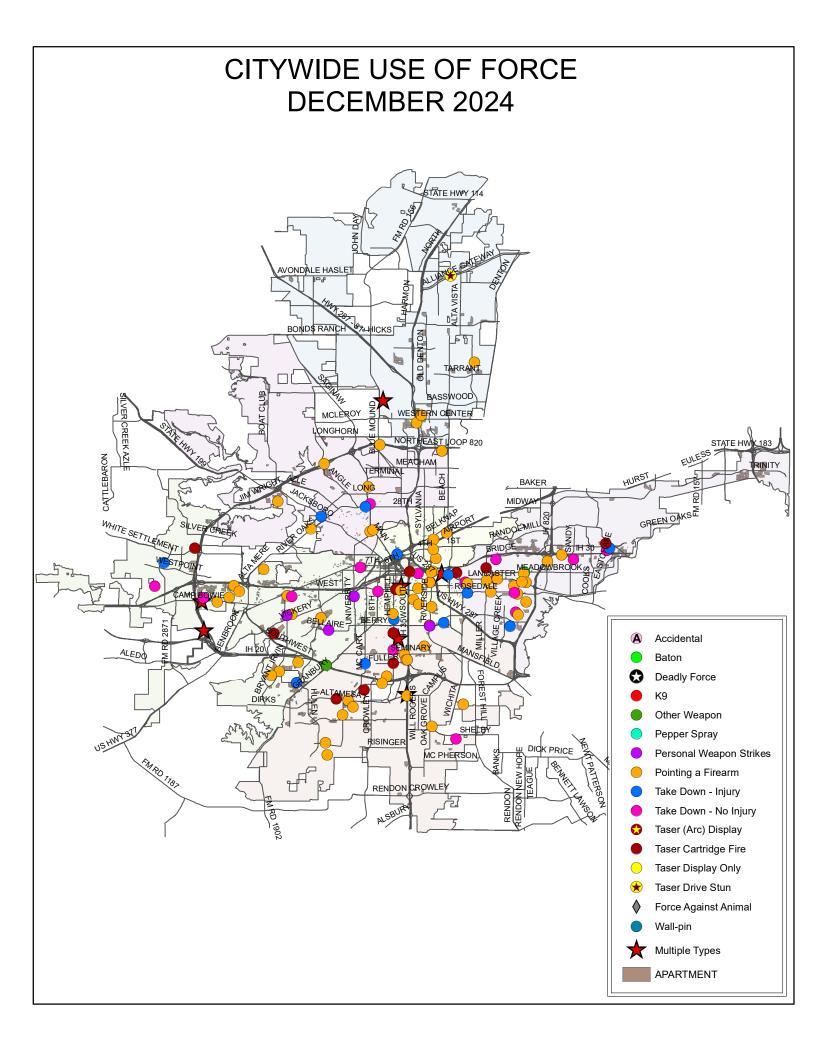

#### **Force Information**

K12's beat encompasses the W. 7th Street corridor and had 1 total uses of force.

This is 4.0% of West Division's total uses of force.