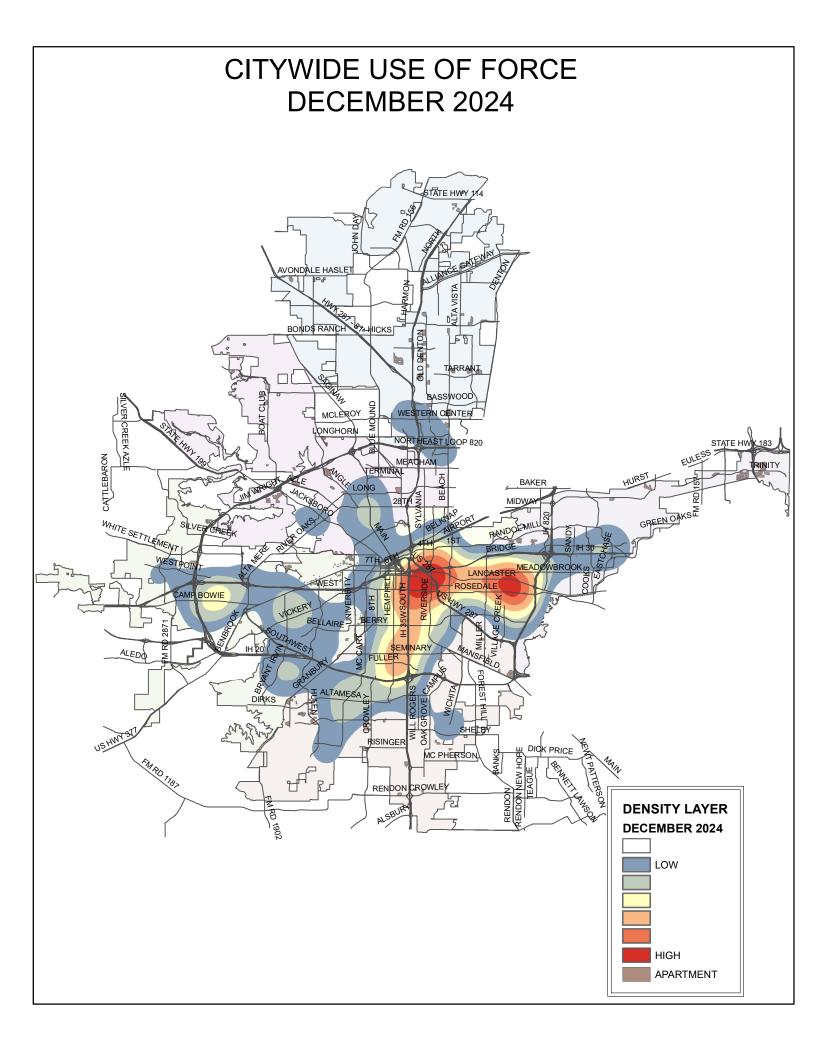

2Ormore | 17       | 5.61%  |  |
|                                                                                                            | Amind   | 1        | 0.33%  |  |
|                                                                                                            | Asian   | 4        | 1.32%  |  |
|                                                                                                            | Black   | 37       | 12.21% |  |
|                                                                                                            | Hisp    | 106      | 34.98% |  |
|                                                                                                            | White   | 138      | 45.54% |  |







## NORTH DIVISION USE OF FORCE