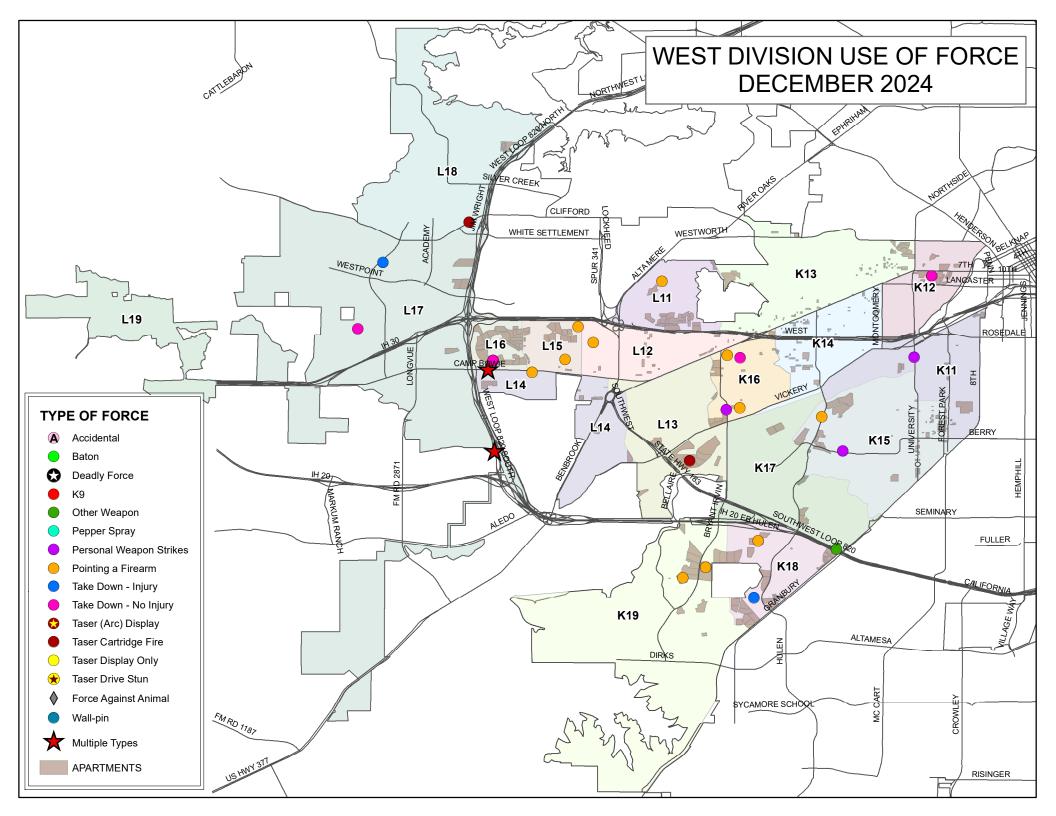

#### **Force Information**

K12's beat encompasses the W. 7th Street corridor and had 1 total uses of force.

This is 4.0% of West Division's total uses of force.