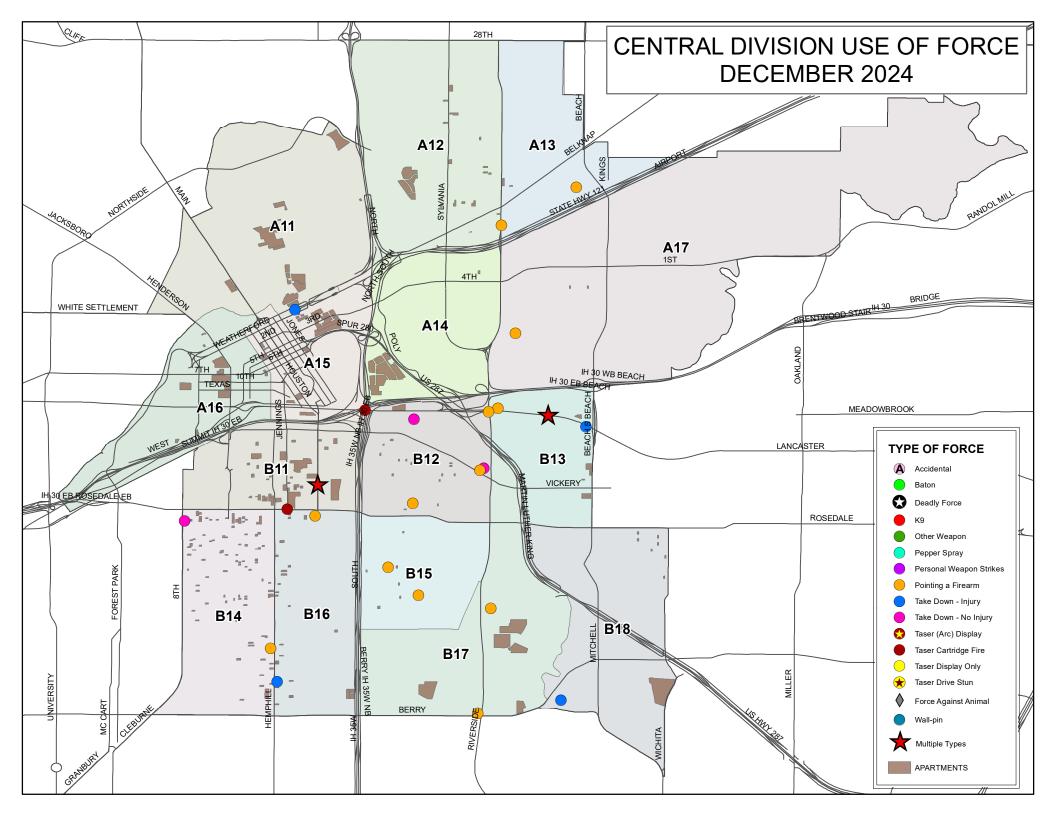

#### **Force Information**

K12's beat encompasses the W. 7th Street corridor and had 1 total uses of force.

This is 4.0% of West Division's total uses of force.