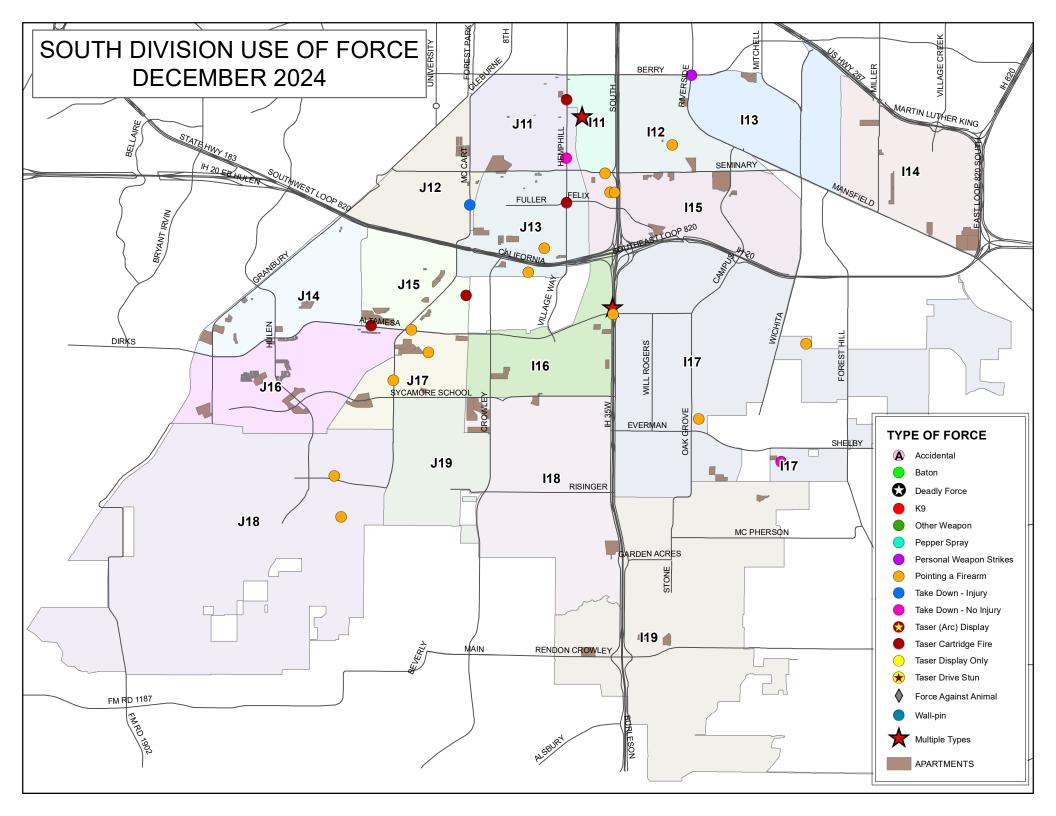

#### **Force Information**

K12's beat encompasses the W. 7th Street corridor and had 1 total uses of force.

This is 4.0% of West Division's total uses of force.