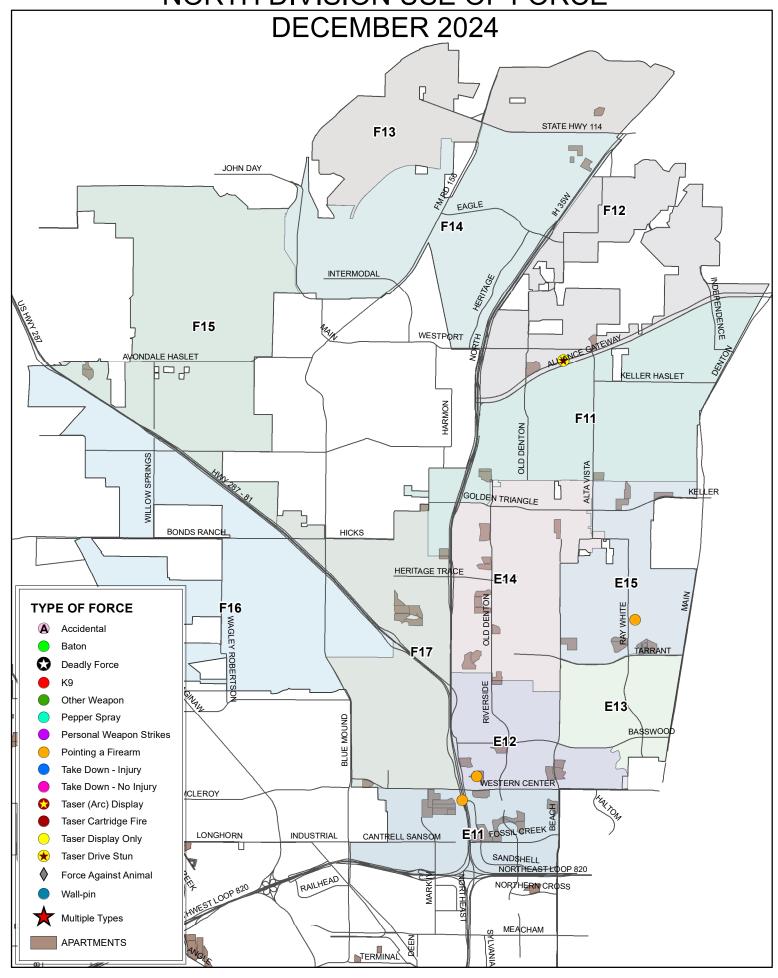

| 2Ormore | 17       | 5.61%  |  |
|                                                                                                            | Amind   | 1        | 0.33%  |  |
|                                                                                                            | Asian   | 4        | 1.32%  |  |
|                                                                                                            | Black   | 37       | 12.21% |  |
|                                                                                                            | Hisp    | 106      | 34.98% |  |
|                                                                                                            | White   | 138      | 45.54% |  |







## NORTH DIVISION USE OF FORCE