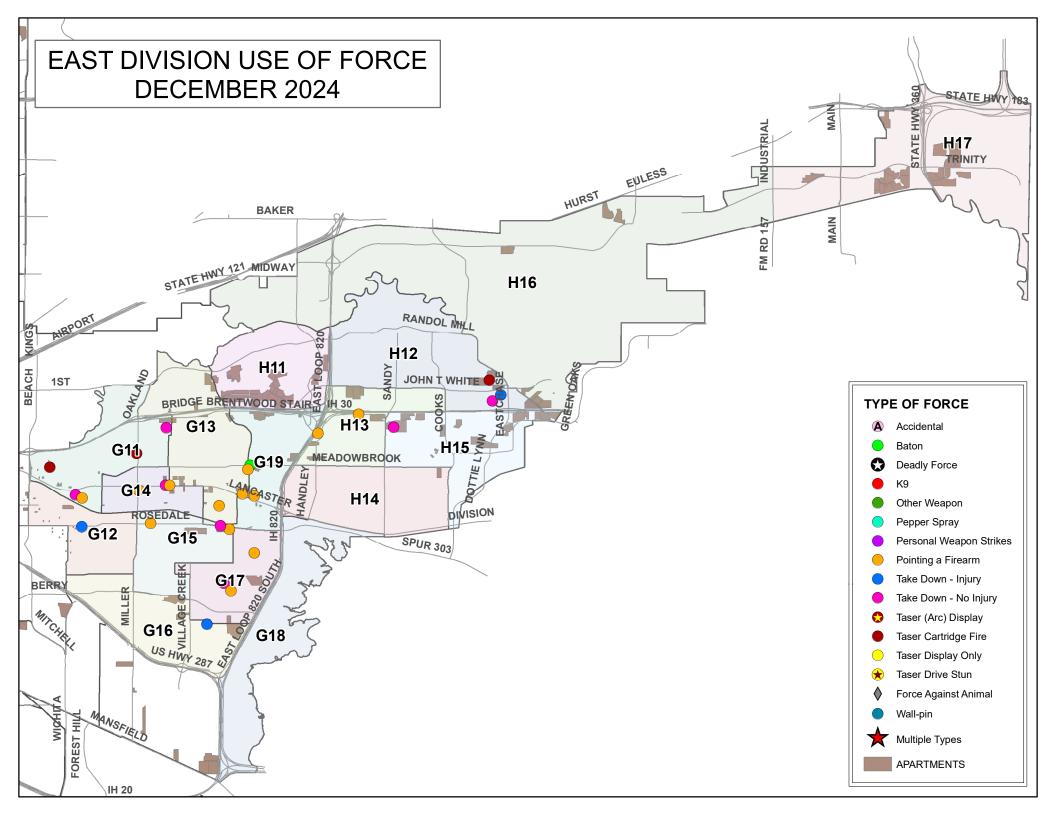

#### **Force Information**

K12's beat encompasses the W. 7th Street corridor and had 1 total uses of force.

This is 4.0% of West Division's total uses of force.