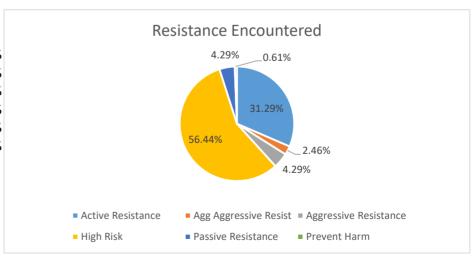

#### **Resistance Encountered**

Active Resistance
Agg Aggressive Resist
Aggressive Resistance
High Risk
Passive Resistance
Prevent Harm

31.29%
4.49%
4.29%
31.29%
4.29%
4.29%