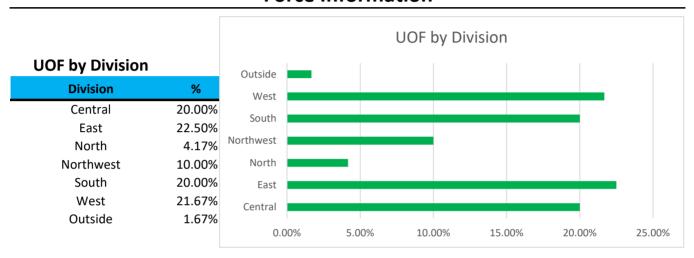

#### **Force Information**

K12's beat encompasses the W. 7th Street corridor and had 1 total uses of force.

This is 4.0% of West Division's total uses of force.