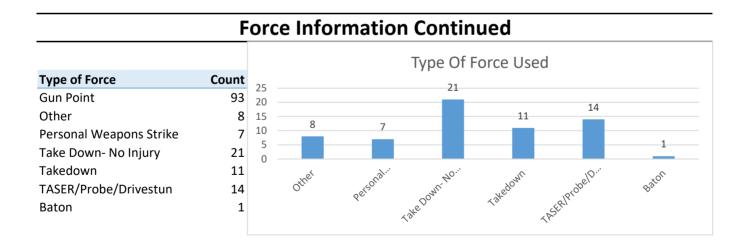

#### **Force Information**

K12's beat encompasses the W. 7th Street corridor and had 1 total uses of force.

This is 4.0% of West Division's total uses of force.