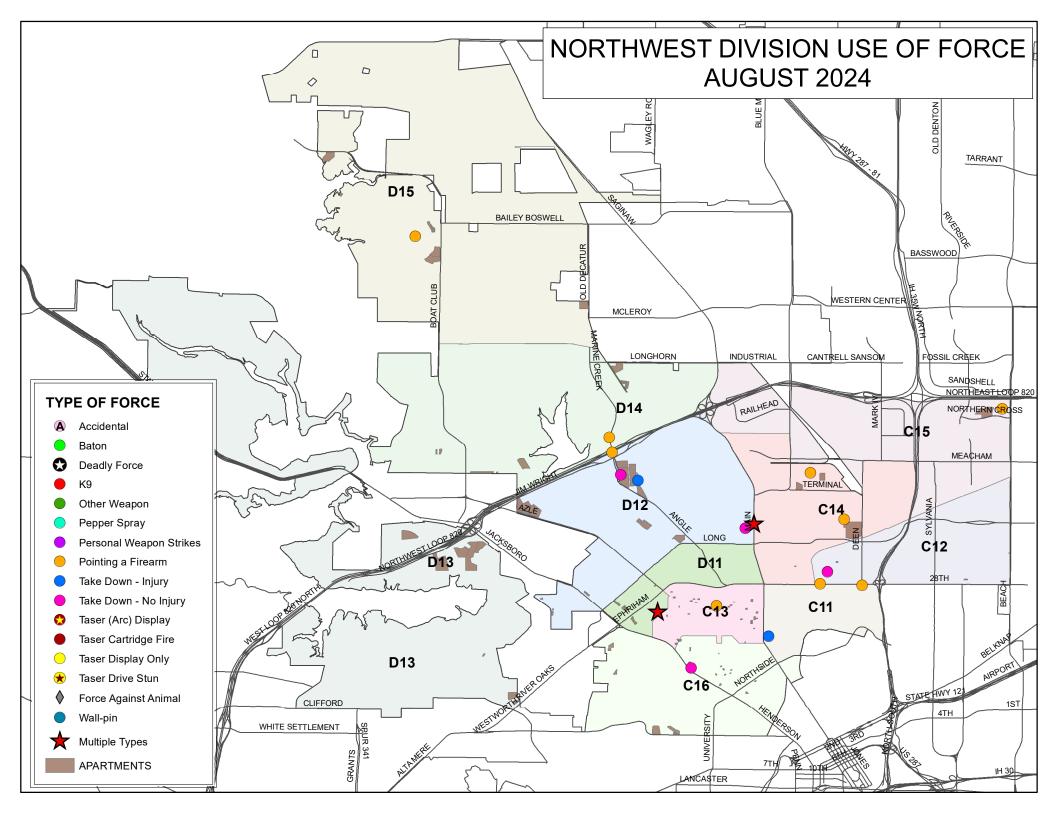

K12's beat encompasses the W. 7th Street corridor and had 4total uses of force.This is**10.0%** of West Division's total uses of force.