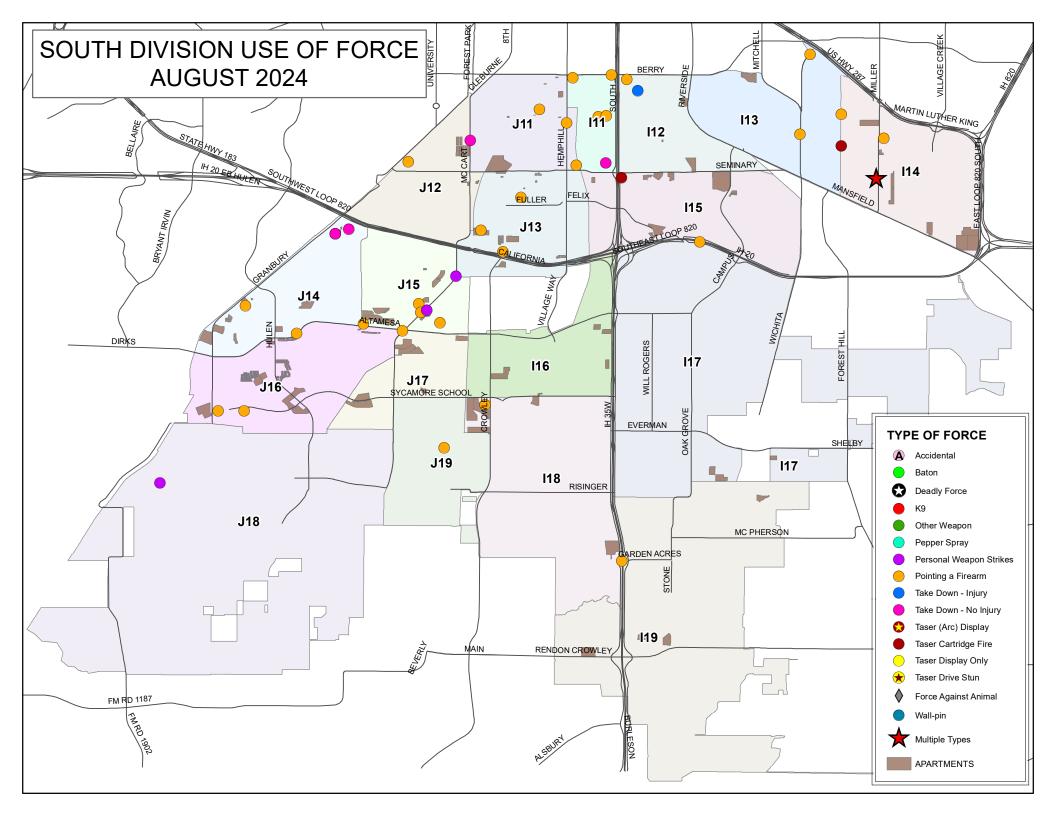

K12's beat encompasses the W. 7th Street corridor and had 4total uses of force.This is**10.0%** of West Division's total uses of force.