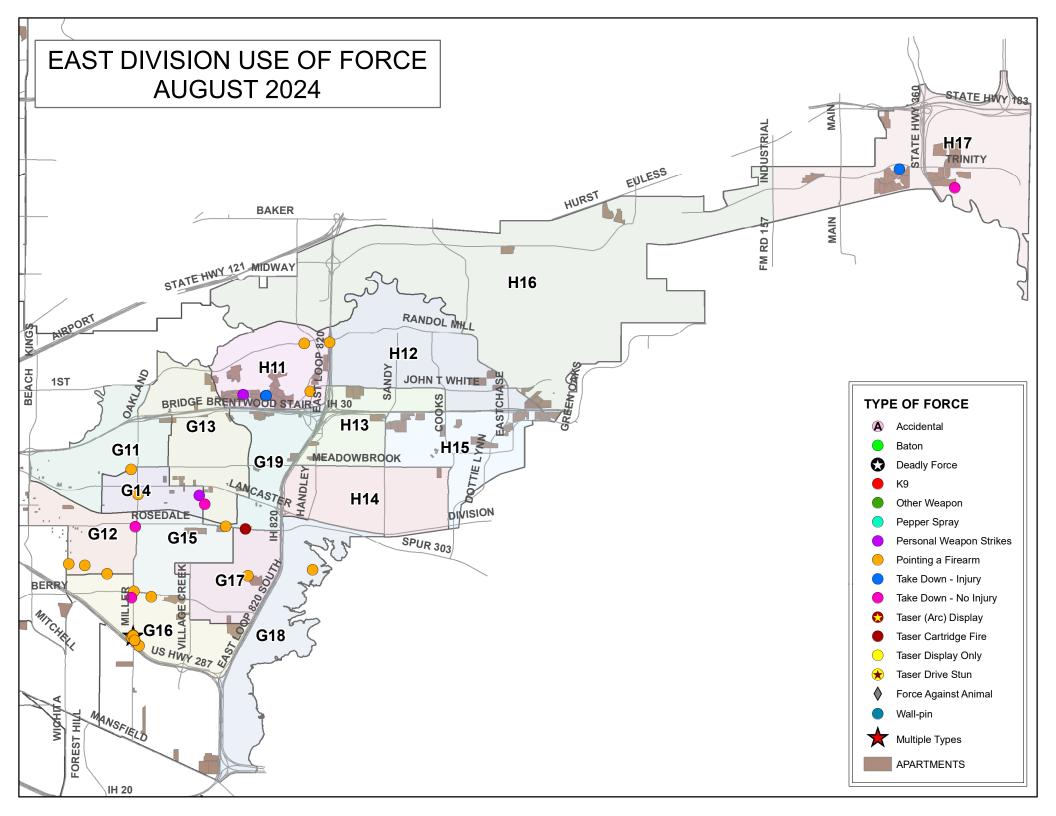

K12's beat encompasses the W. 7th Street corridor and had 4total uses of force.This is**10.0%** of West Division's total uses of force.