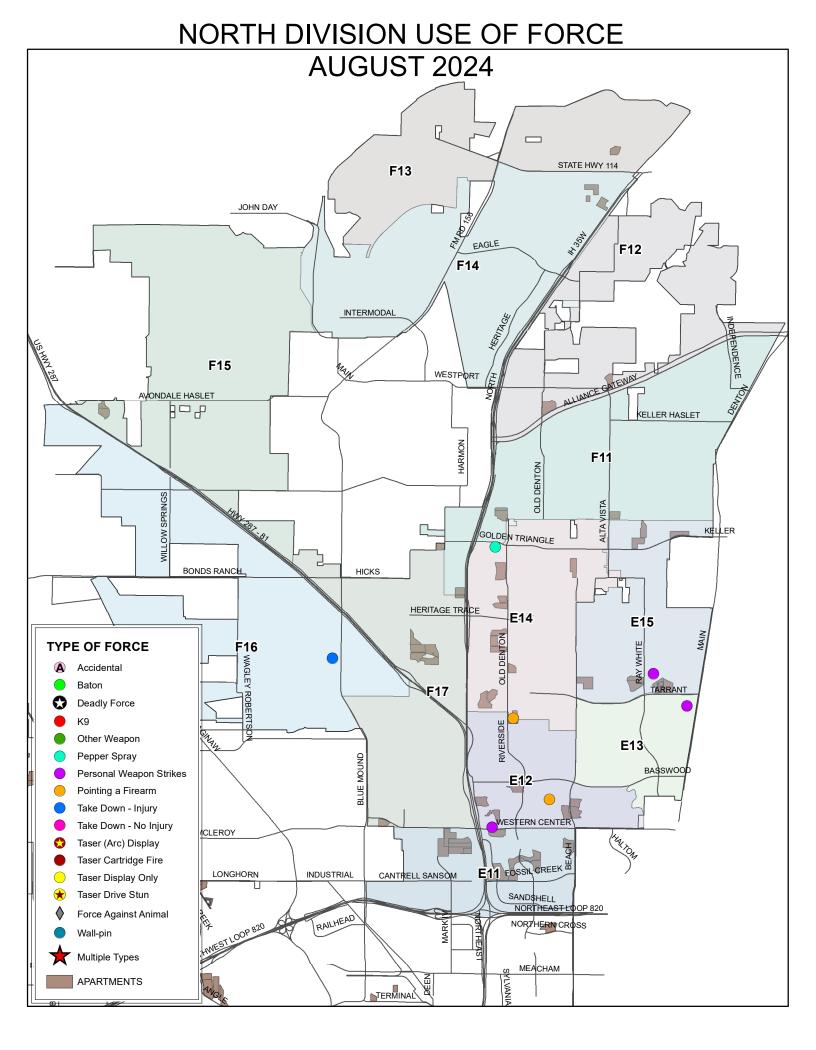

K12's beat encompasses the W. 7th Street corridor and had 4total uses of force.This is**10.0%** of West Division's total uses of force.