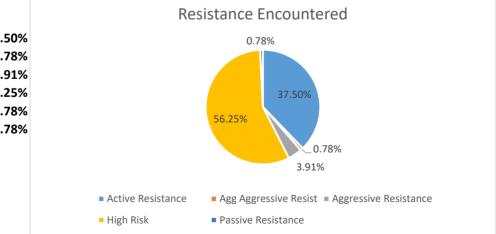

#### **Resistance Encountered**

| Active Resistance     | 37.5 |
|-----------------------|------|
| Agg Aggressive Resist | 0.7  |
| Aggressive Resistance | 3.9  |
| High Risk             | 56.2 |
| Passive Resistance    | 0.7  |
| Prevent Harm          | 0.7  |
|                       |      |