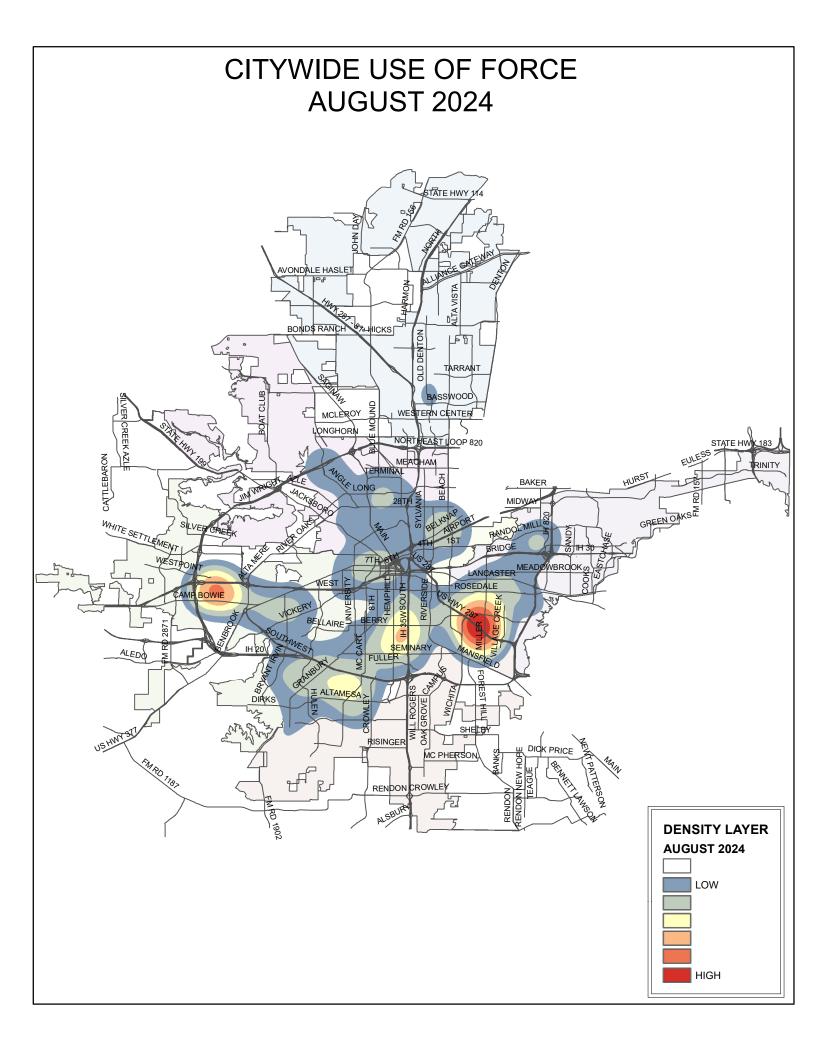

| Amind          | 0        | 0.00%  |
|                                                                                                  | Asian          | 6        | 1.44%  |
|                                                                                                  | Black          | 31       | 7.42%  |
|                                                                                                  | Hisp           | 125      | 29.90% |
|                                                                                                  | White          | 242      | 57.89% |
|                                                                                                  |                |          |        |