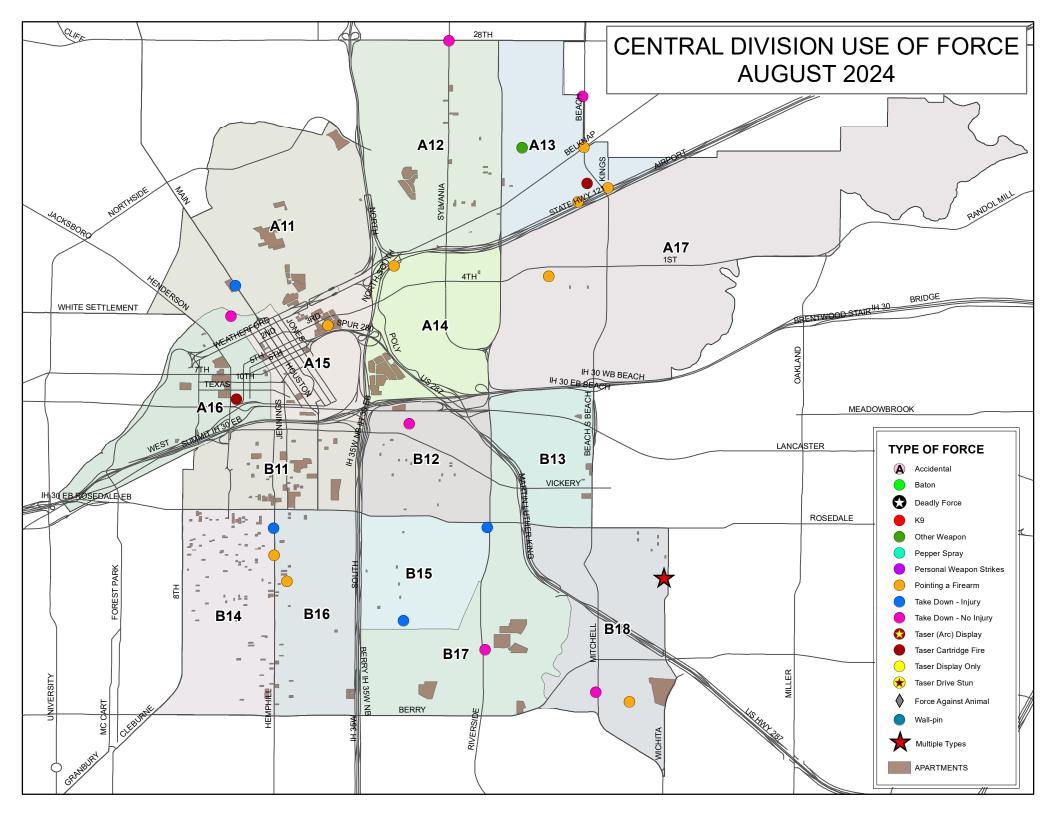

K12's beat encompasses the W. 7th Street corridor and had 4total uses of force.This is**10.0%** of West Division's total uses of force.