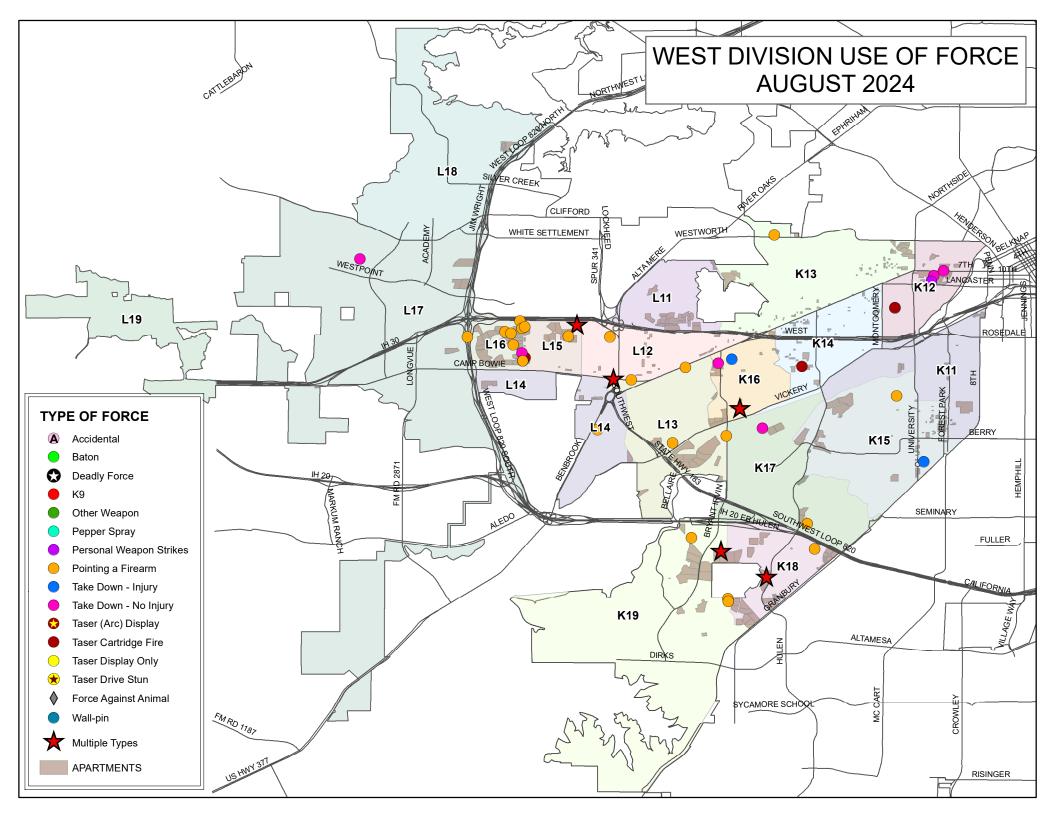

K12's beat encompasses the W. 7th Street corridor and had 4total uses of force.This is**10.0%** of West Division's total uses of force.