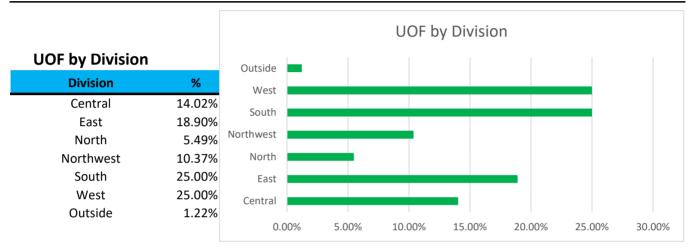

K12's beat encompasses the W. 7th Street corridor and had 4total uses of force.This is**10.0%** of West Division's total uses of force.