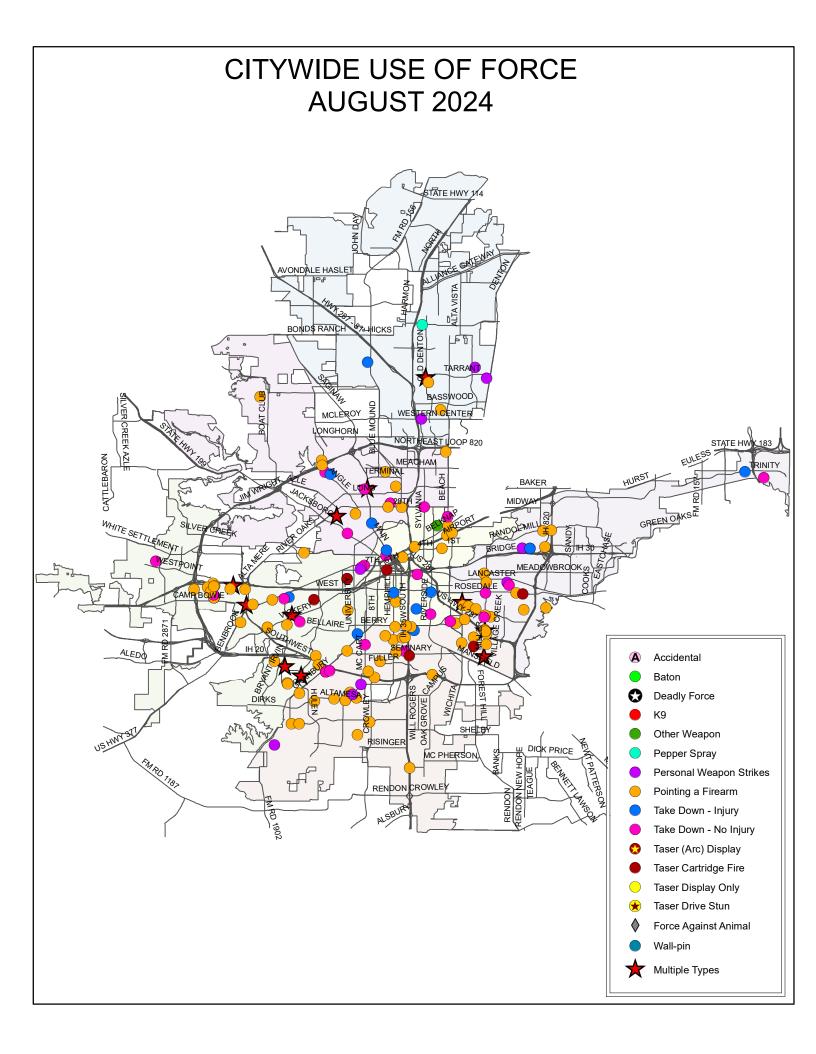

| Amind          | 0        | 0.00%  |
|                                                                                                  | Asian          | 6        | 1.44%  |
|                                                                                                  | Black          | 31       | 7.42%  |
|                                                                                                  | Hisp           | 125      | 29.90% |
|                                                                                                  | White          | 242      | 57.89% |
|                                                                                                  |                |          |        |