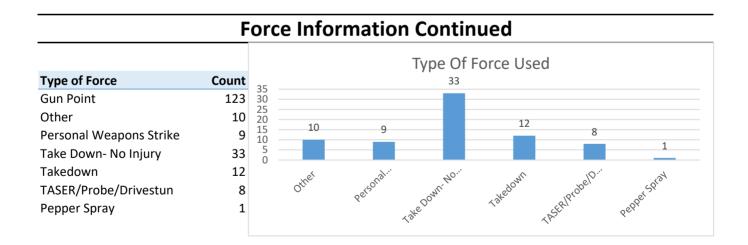

on**

| 1                                                 | Total number of calls for service: | 30,167 |        |
|---------------------------------------------------|------------------------------------|--------|--------|
| Total number of custodial arrests:                |                                    |        | 1,846  |
| Total number of subjects on which force was used: | 189                                | 0.63%  | 10.24% |
| Total number of intermediate force or greater:    | 37                                 | 0.12%  | 2.00%  |
| Total number of low level force used:             | 152                                | 0.50%  | 8.23%  |



K12's beat encompasses the W. 7th Street corridor and had 4total uses of force.This is**10.0%** of West Division's total uses of force.



#### **Force Information**

### **Subject Information**

| Average age of the subjects on which force was used:           |                  | 32        |                  |
|----------------------------------------------------------------|------------------|-----------|------------------|
| Number of subjects injured during the use of int. level force: |                  | 29        | 15.3%            |
| Number of subjects who were mental app'ed:                     |                  | 14        | 7.4%             |
| Number of suspects who were arrested:                          |                  | 123       | 65.1%            |
| Incidents where mental health may have played a role:          |                  | 12        | 6.3%             |
| Incidents where alcohol may have play