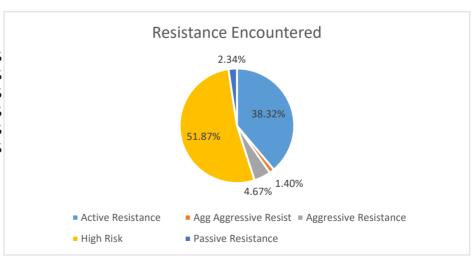

#### **Resistance Encountered**

Active Resistance

Agg Aggressive Resist

Aggressive Resistance

High Risk

Passive Resistance

Prevent Harm

38.32%

1.40%

51.87%

1.40%