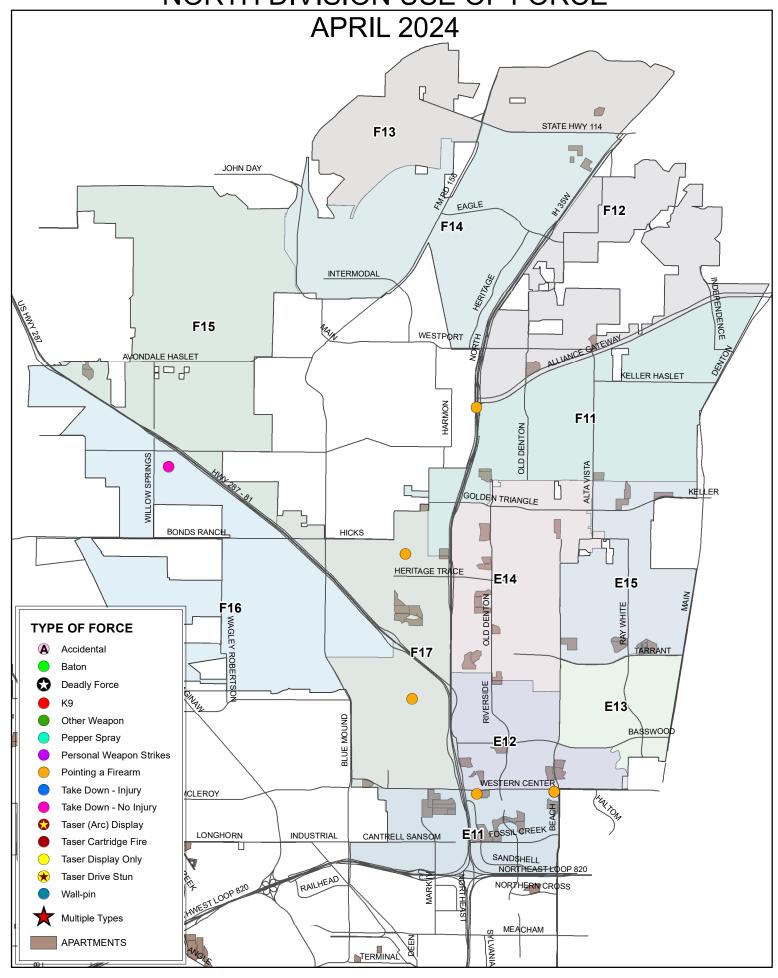

| Amind        | 2              | 0.45%  |
|                                                                                                                         | Asian        | 8              | 1.80%  |
|                                                                                                                         | Black        | 28             | 6.29%  |
|                                                                                                                         | Hisp         | 140            | 31.46% |
|                                                                                                                         | White        | 248            | 55.73% |







## NORTH DIVISION USE OF FORCE