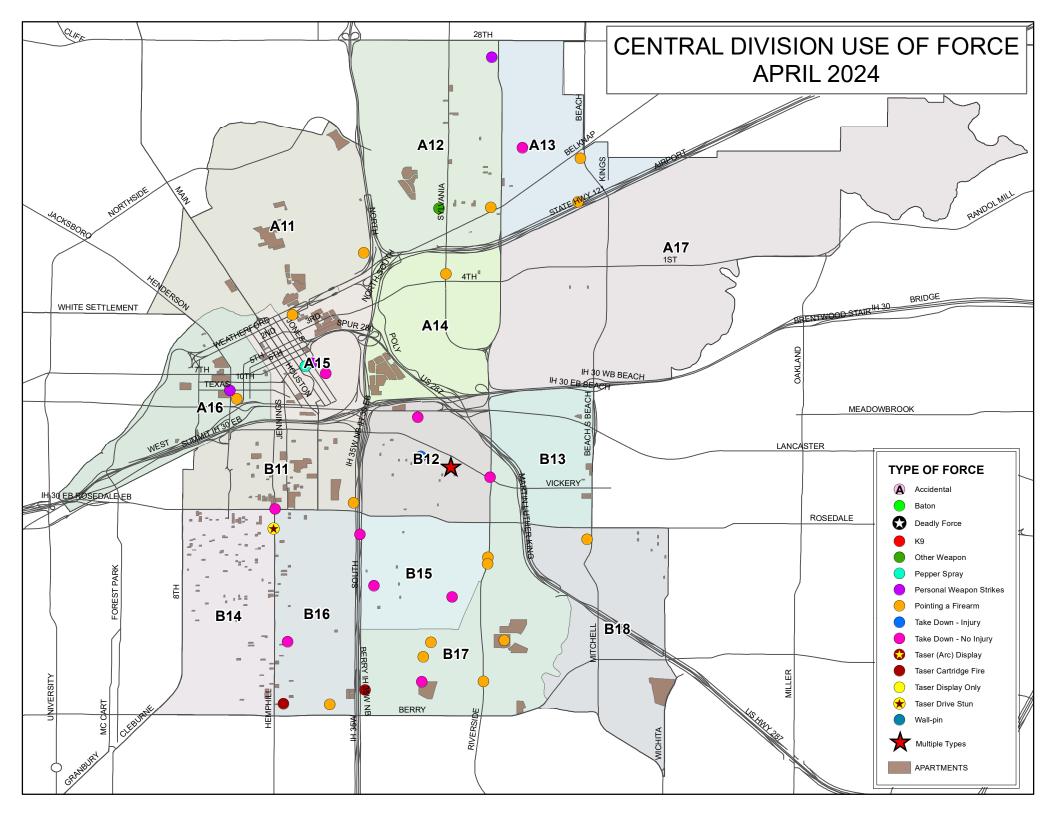

# Use of Force Coordinator Lieutenant Pawel Nabialek

**April 2024** 

The purpose of this report is to provide accurate statistical data as it relates to the Use of Force within Fort Worth PD. This report includes data on all reported FWPD Use of Force related incidents within this reporting period. The following systems were used to capture the included data: