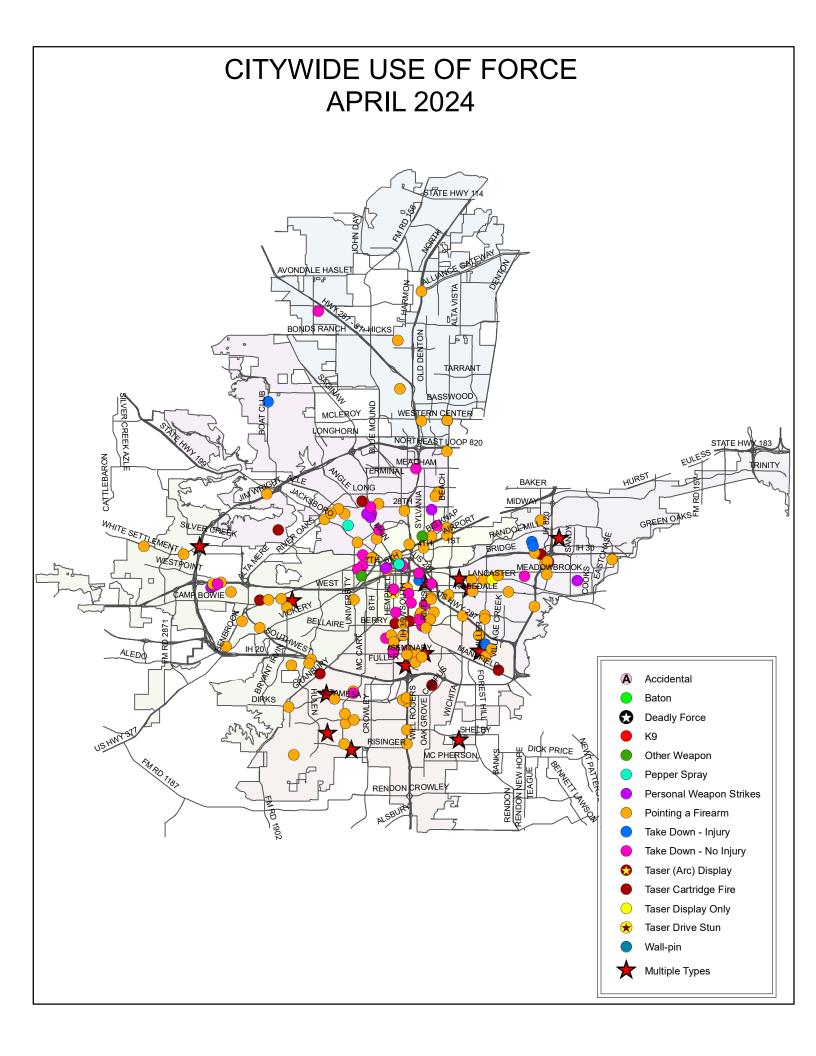

# Use of Force Coordinator Lieutenant Pawel Nabialek

**April 2024** 

The purpose of this report is to provide accurate statistical data as it relates to the Use of Force within Fort Worth PD. This report includes data on all reported FWPD Use of Force related incidents within this reporting period. The following systems were used to capture the included data: