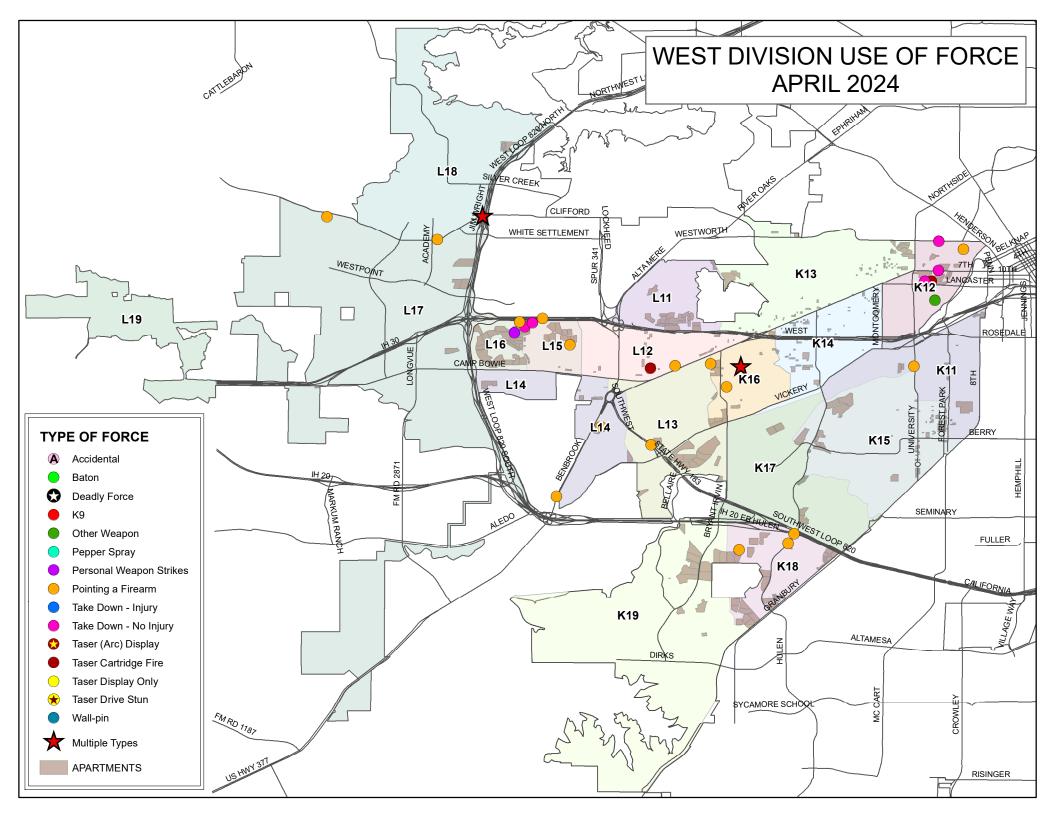

| Amind        | 2              | 0.45%  |
|                                                                                                                         | Asian        | 8              | 1.80%  |
|                                                                                                                         | Black        | 28             | 6.29%  |
|                                                                                                                         | Hisp         | 140            | 31.46% |
|                                                                                                                         | White        | 248            | 55.73% |







## NORTH DIVISION USE OF FORCE