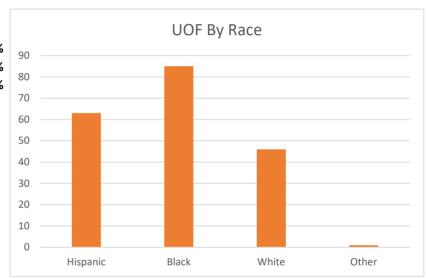

#### **Subjects by Race**

| Hispanic | 63 <b>32.31%</b> |
|----------|------------------|
| Black    | 85 <b>43.59%</b> |
| White    | 46 <b>23.59%</b> |
| Other    | 1 <b>0.51%</b>   |
|          |                  |