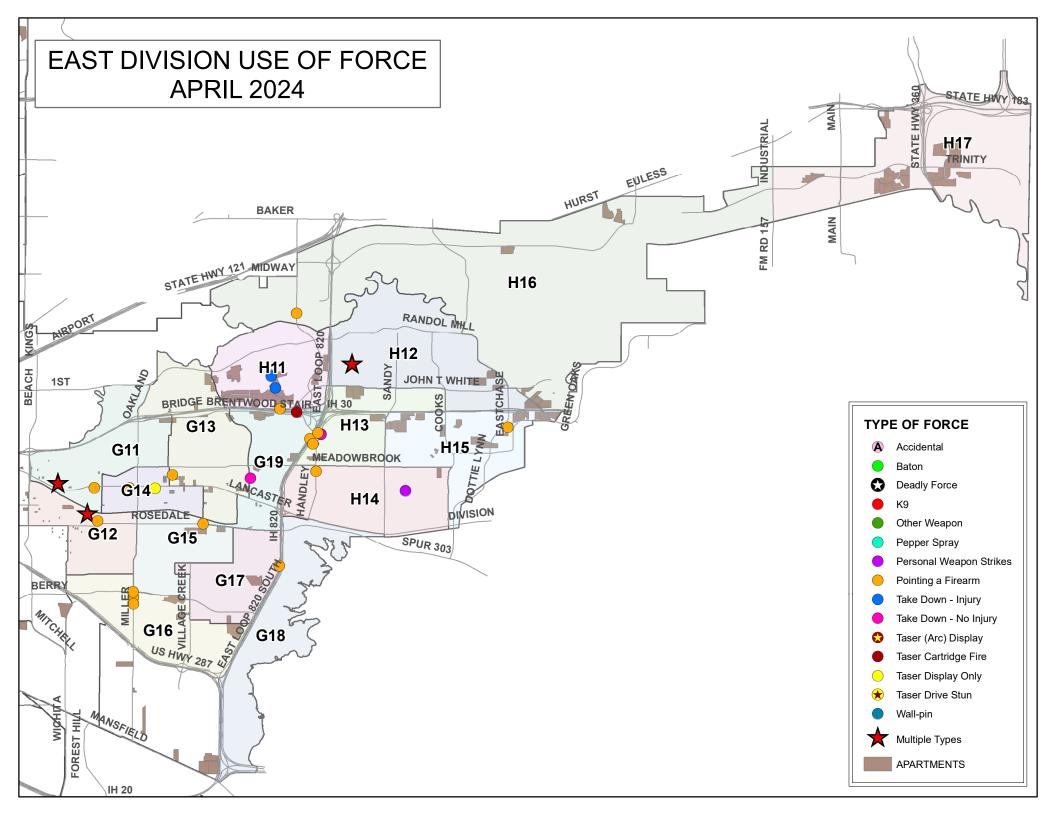

# Use of Force Coordinator Lieutenant Pawel Nabialek

**April 2024** 

The purpose of this report is to provide accurate statistical data as it relates to the Use of Force within Fort Worth PD. This report includes data on all reported FWPD Use of Force related incidents within this reporting period. The following systems were used to capture the included data: