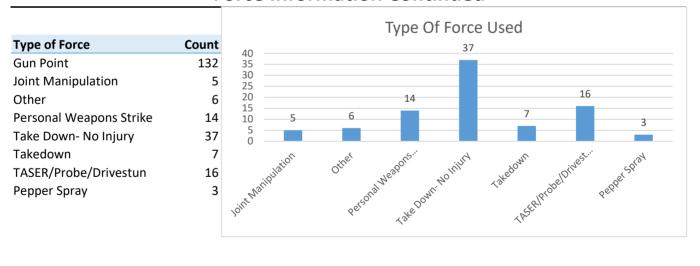

S Reporting System Blue Team IA Pro Force Analysis Section

### **General Information**

|                                                  | Total number of calls for service: | 30,049 |       |
|--------------------------------------------------|------------------------------------|--------|-------|
| Total number of custodial arrests:               |                                    |        | 2,019 |
| Total number of subjects on which force was used | l: <b>197</b>                      | 0.66%  | 9.76% |
| Total number of intermediate force or greater:   | 40                                 | 0.13%  | 1.98% |
| Total number of low level force used:            | 157                                | 0.52%  | 7.78% |

#### **Force Information**



#### **Force Information Continued**



## **Subject Information**

| Average age of the subjects on which force was used:           | 31  |       |
|----------------------------------------------------------------|-----|-------|
| Number of subjects injured during the use of int. level force: | 28  | 14.2% |
| Number of subjects who were mental app'ed:                     | 15  | 7.6%  |
| Number of suspects who were arrested:                          | 133 | 67.5% |
| Incidents where mental health may have played a role:          | 19  | 9.6%  |
| Incidents where alcohol may have played a role:                | 11  | 5.6%  |
| Incidents where narcotics may have played a role:              | 5   | 2.5%  |
|                                                                |     |       |

Subjects by Gender: Male: 159 81.54%

Fe