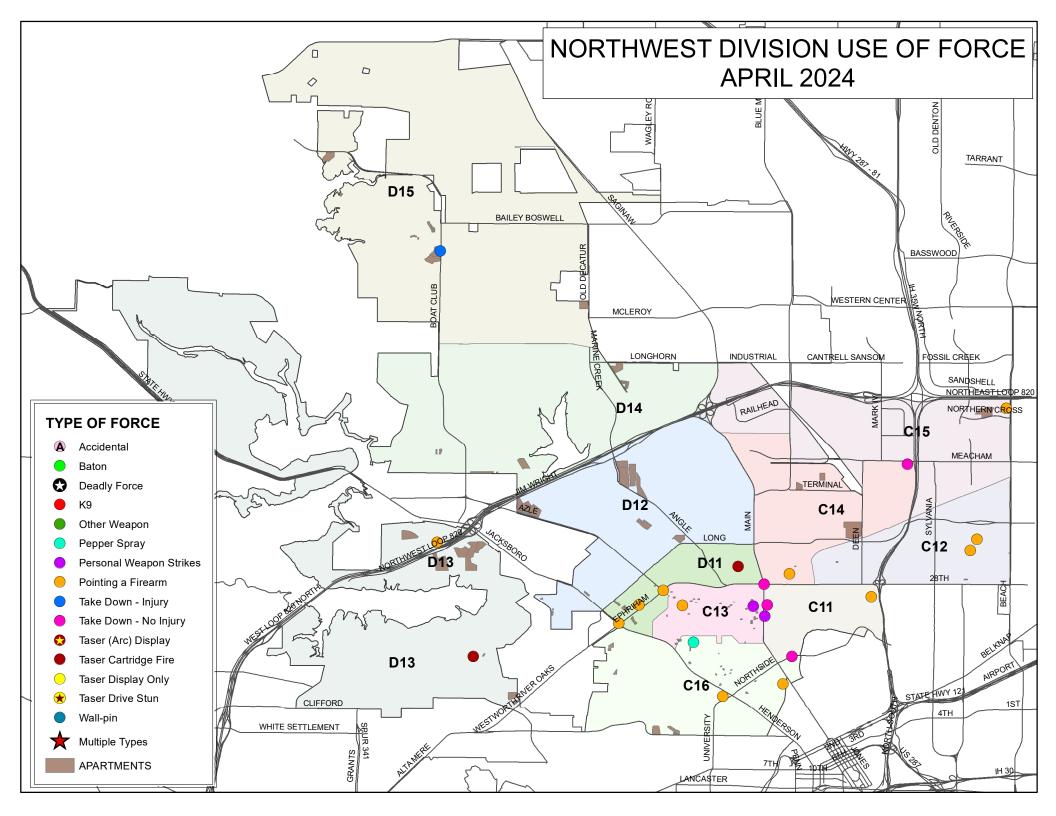

| Amind        | 2              | 0.45%  |
|                                                                                                                         | Asian        | 8              | 1.80%  |
|                                                                                                                         | Black        | 28             | 6.29%  |
|                                                                                                                         | Hisp         | 140            | 31.46% |
|                                                                                                                         | White        | 248            | 55.73% |







## NORTH DIVISION USE OF FORCE