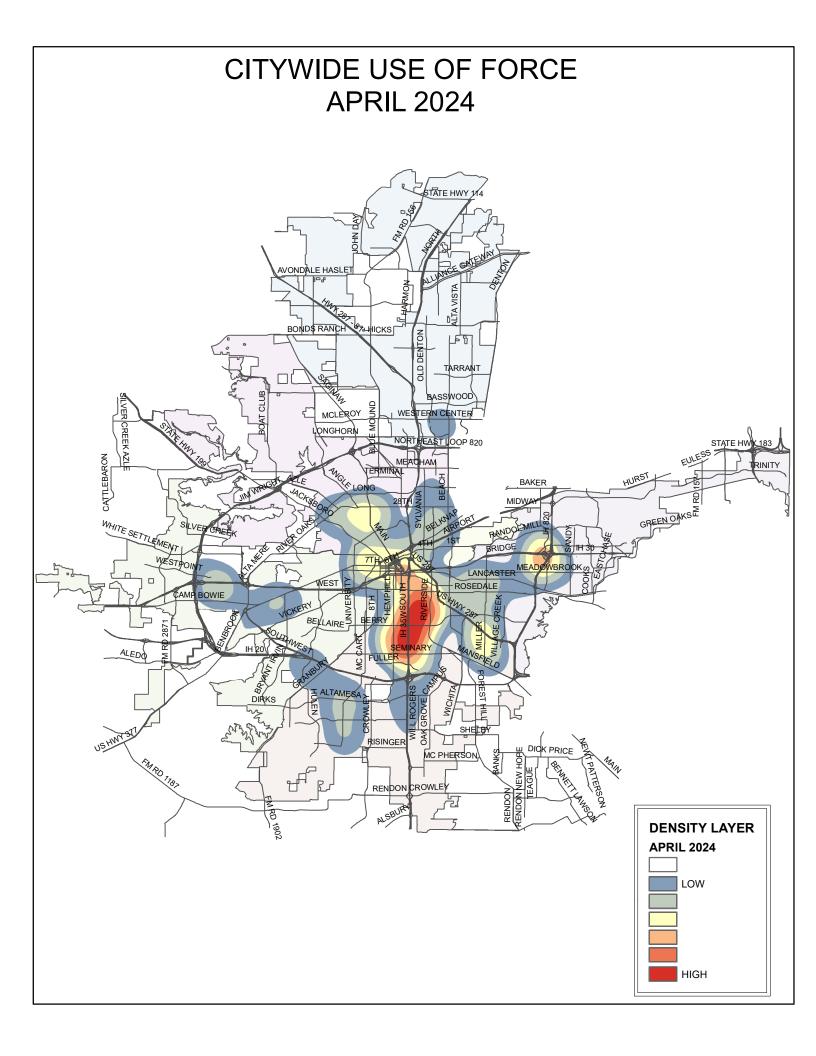

| Amind        | 2              | 0.45%  |
|                                                                                                                         | Asian        | 8              | 1.80%  |
|                                                                                                                         | Black        | 28             | 6.29%  |
|                                                                                                                         | Hisp         | 140            | 31.46% |
|                                                                                                                         | White        | 248            | 55.73% |







## NORTH DIVISION USE OF FORCE