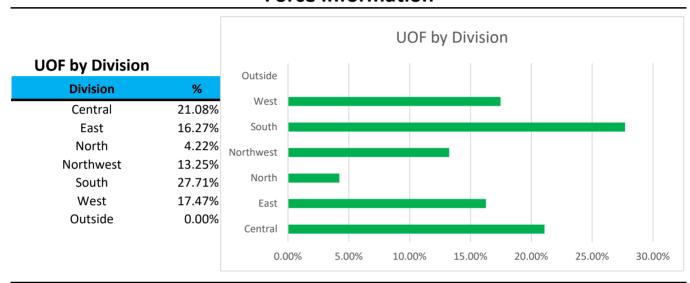

e used to capture the included data:

RMS Reporting System Blue Team IA Pro Force Analysis Section

### **General Information**

|                                                  | Total number of calls for service: | 30,049 |       |
|--------------------------------------------------|------------------------------------|--------|-------|
| Total number of custodial arrests:               |                                    |        | 2,019 |
| Total number of subjects on which force was used | l: <b>197</b>                      | 0.66%  | 9.76% |
| Total number of intermediate force or greater:   | 40                                 | 0.13%  | 1.98% |
| Total number of low level force used:            | 157                                | 0.52%  | 7.78% |

#### **Force Information**



#### **Force Information Continued**



## **Subject Information**

| Average age of the subjects on which force was used:           | 31  |       |
|----------------------------------------------------------------|-----|-------|
| Number of subjects injured during the use of int. level force: | 28  | 14.2% |
| Number of subjects who were mental app'ed:                     | 15  | 7.6%  |
| Number of suspects who were arrested:                          | 133 | 67.5% |
| Incidents where mental health may have played a role:          | 19  | 9.6%  |
| Incidents where alcohol may have played a role:                | 11  | 5.6%  |
| Incidents where narcotics may have played a role:              | 5   | 2.5%  |
|                                                                |     |       |