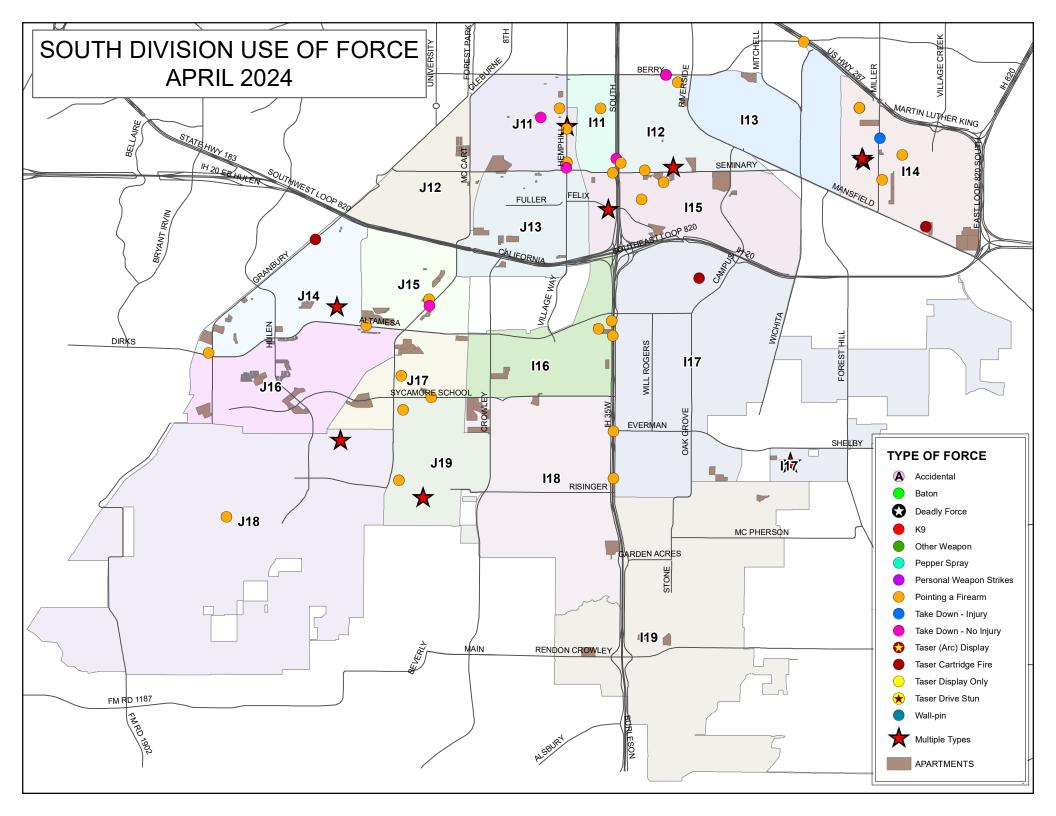

| Amind        | 2              | 0.45%  |
|                                                                                                                         | Asian        | 8              | 1.80%  |
|                                                                                                                         | Black        | 28             | 6.29%  |
|                                                                                                                         | Hisp         | 140            | 31.46% |
|                                                                                                                         | White        | 248            | 55.73% |







## NORTH DIVISION USE OF FORCE