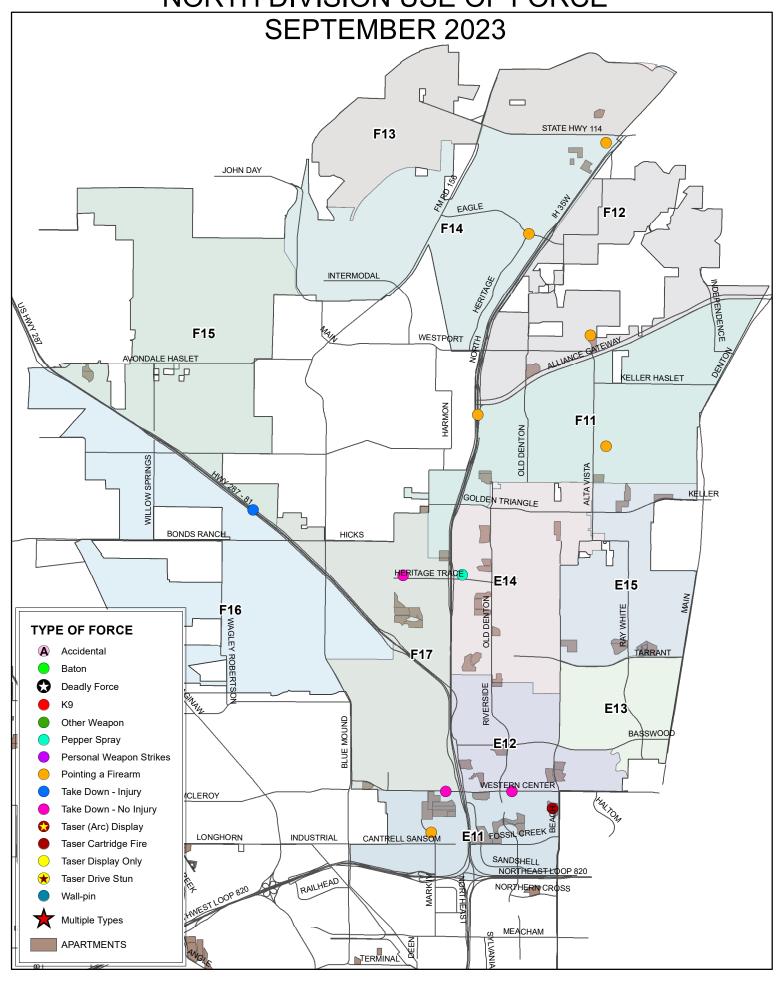

------|---------------------|
| Active Resistance     | 36.31%              |
| Agg Aggressive Resist | 1.12%               |
| Aggressive Resistance | 2.79%               |
| Deadly Force          | 1.68%               |
| High Risk             | 55.87%              |
| Passive Resistance    | 1.68%               |
| Prevent Harm          | 0.56%               |
|                       |                     |



58.33%

#### **Officer Information**

White

Total number of officers using force during this reporting period:

Average tenure of officers using force:

6

Officers injured:

18

4.80%

Officers by Gender: Male: 88.00%

Female: 12.00%

 Officers by Race/Ethnicity:
 2 Ormore
 2.69%

 Amind
 0.27%

 Asian
 1.08%

 Black
 9.41%

 Hispa
 28.23%







## NORTH DIVISION USE OF FORCE