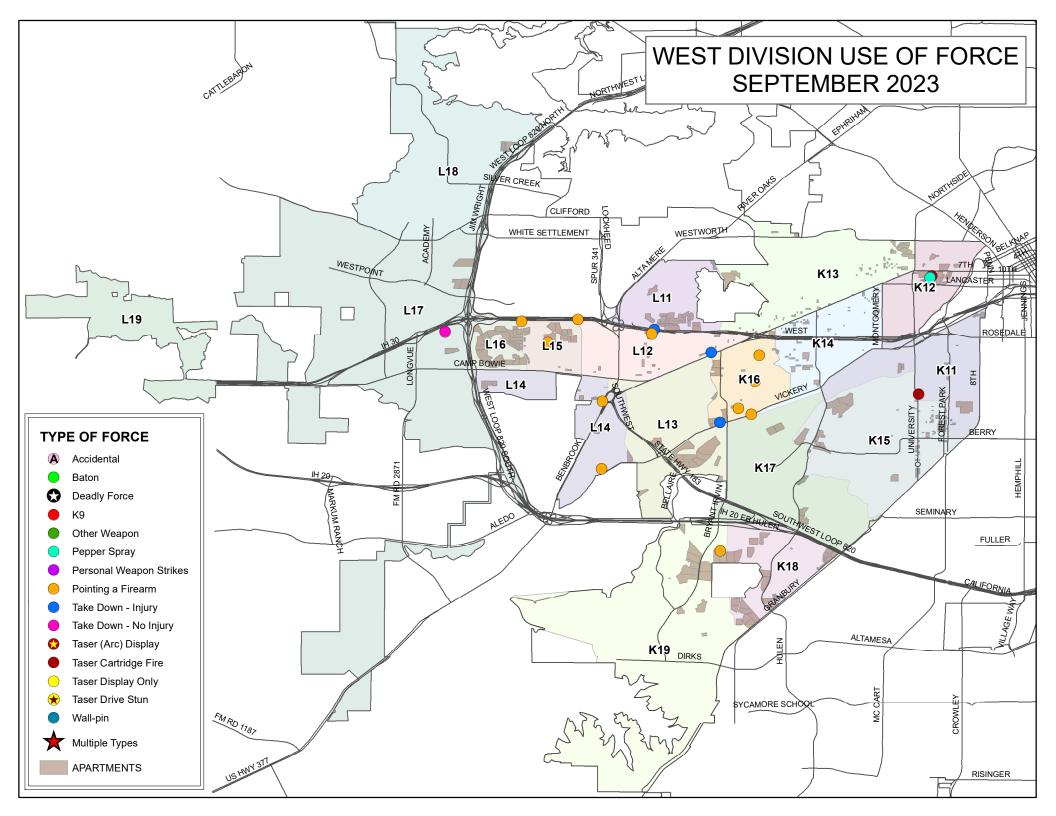

|---------------------|
| Active Resistance     | 36.31%              |
| Agg Aggressive Resist | 1.12%               |
| Aggressive Resistance | 2.79%               |
| Deadly Force          | 1.68%               |
| High Risk             | 55.87%              |
| Passive Resistance    | 1.68%               |
| Prevent Harm          | 0.56%               |
|                       |                     |



58.33%

#### **Officer Information**

White

Total number of officers using force during this reporting period:

Average tenure of officers using force:

6

Officers injured:

18

4.80%

Officers by Gender: Male: 88.00%

Female: 12.00%

 Officers by Race/Ethnicity:
 2 Ormore
 2.69%

 Amind
 0.27%

 Asian
 1.08%

 Black
 9.41%

 Hispa
 28.23%







## NORTH DIVISION USE OF FORCE