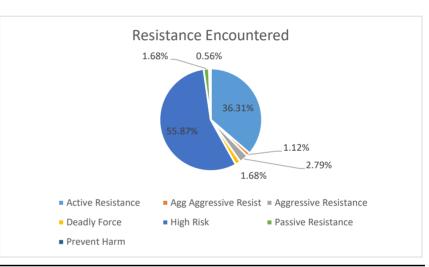

#### **Resistance Encountered**

| Row Labels            | Count of Inc: IA No |
|-----------------------|---------------------|
| Active Resistance     | 36.31%              |
| Agg Aggressive Resist | 1.12%               |
| Aggressive Resistance | 2.79%               |
| Deadly Force          | 1.68%               |
| High Risk             | 55.87%              |
| Passive Resistance    | 1.68%               |
| Prevent Harm          | 0.56%               |
|                       |                     |