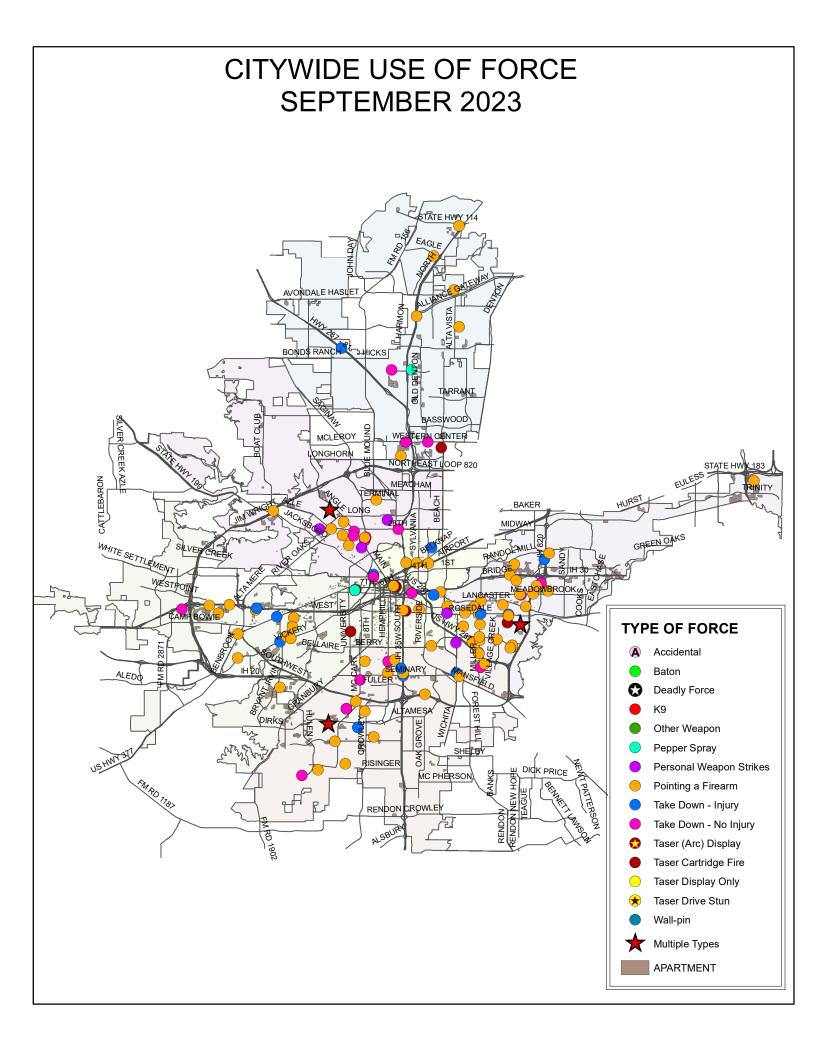

unt of Inc: IA No |
|-----------------------|---------------------|
| Active Resistance     | 36.31%              |
| Agg Aggressive Resist | 1.12%               |
| Aggressive Resistance | 2.79%               |
| Deadly Force          | 1.68%               |
| High Risk             | 55.87%              |
| Passive Resistance    | 1.68%               |
| Prevent Harm          | 0.56%               |
|                       |                     |



58.33%

#### **Officer Information**

White

Total number of officers using force during this reporting period:

Average tenure of officers using force:

6

Officers injured:

18

4.80%

Officers by Gender: Male: 88.00%

Female: 12.00%

 Officers by Race/Ethnicity:
 2 Ormore
 2.69%

 Amind
 0.27%

 Asian
 1.08%

 Black
 9.41%

 Hispa
 28.23%







## NORTH DIVISION USE OF FORCE