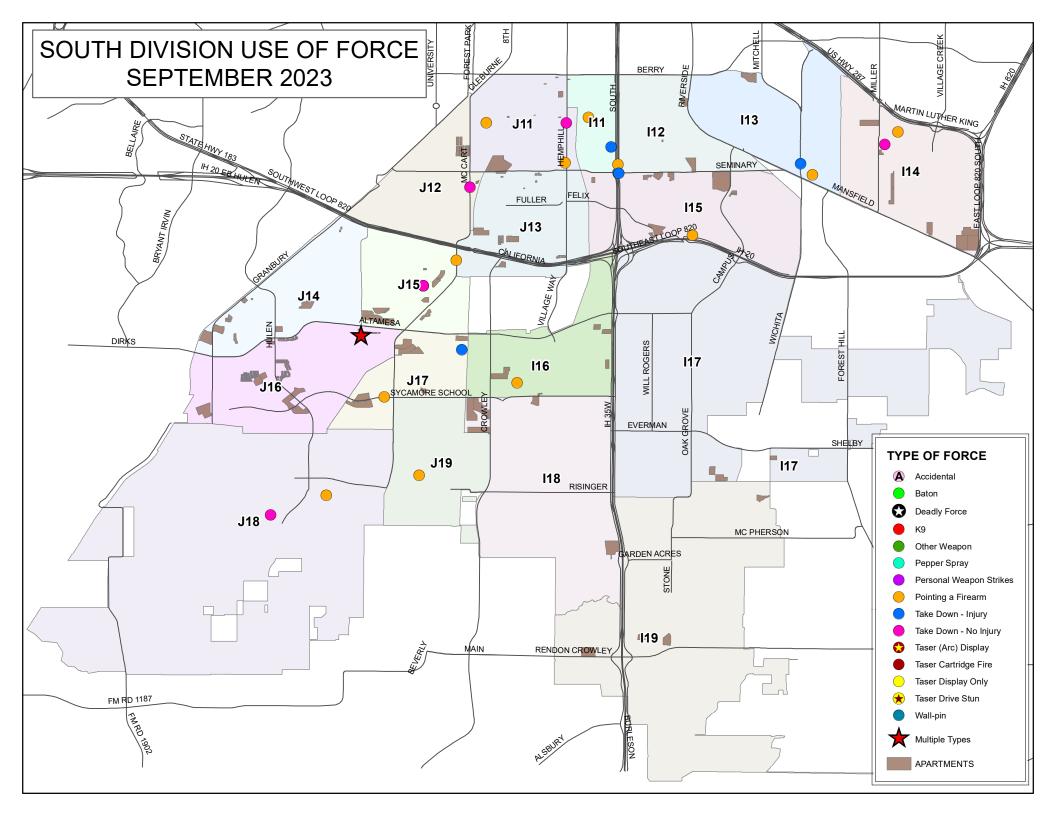

--|---------------------|
| Active Resistance     | 36.31%              |
| Agg Aggressive Resist | 1.12%               |
| Aggressive Resistance | 2.79%               |
| Deadly Force          | 1.68%               |
| High Risk             | 55.87%              |
| Passive Resistance    | 1.68%               |
| Prevent Harm          | 0.56%               |
|                       |                     |



58.33%

#### **Officer Information**

White

Total number of officers using force during this reporting period:

Average tenure of officers using force:

6

Officers injured:

18

4.80%

Officers by Gender: Male: 88.00%

Female: 12.00%

 Officers by Race/Ethnicity:
 2 Ormore
 2.69%

 Amind
 0.27%

 Asian
 1.08%

 Black
 9.41%

 Hispa
 28.23%







## NORTH DIVISION USE OF FORCE