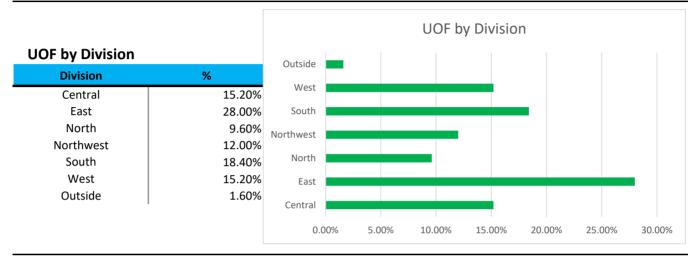

e used to capture the included data:

RMS Reporting System Blue Team IA Pro Force Analysis Section

### **General Information**

| Total number of calls for service:                |                                   | 29,865 |       |
|---------------------------------------------------|-----------------------------------|--------|-------|
| To                                                | otal number of custodial arrests: |        | 1,660 |
| Total number of subjects on which force was used: | 159                               | 0.53%  | 9.58% |
| Total number of intermediate force or greater:    | 29                                | 0.10%  | 1.75% |
| Total number of low level force used:             | 130                               | 0.44%  | 7.83% |

#### **Force Information**



#### **Force Information Continued**

|                                                                                                                                                        |                                               | Type of force used                                                                                                                                                                                                     |  |
|--------------------------------------------------------------------------------------------------------------------------------------------------------|-----------------------------------------------|---------------------------------------------------------------------------------------------------------------------------------------