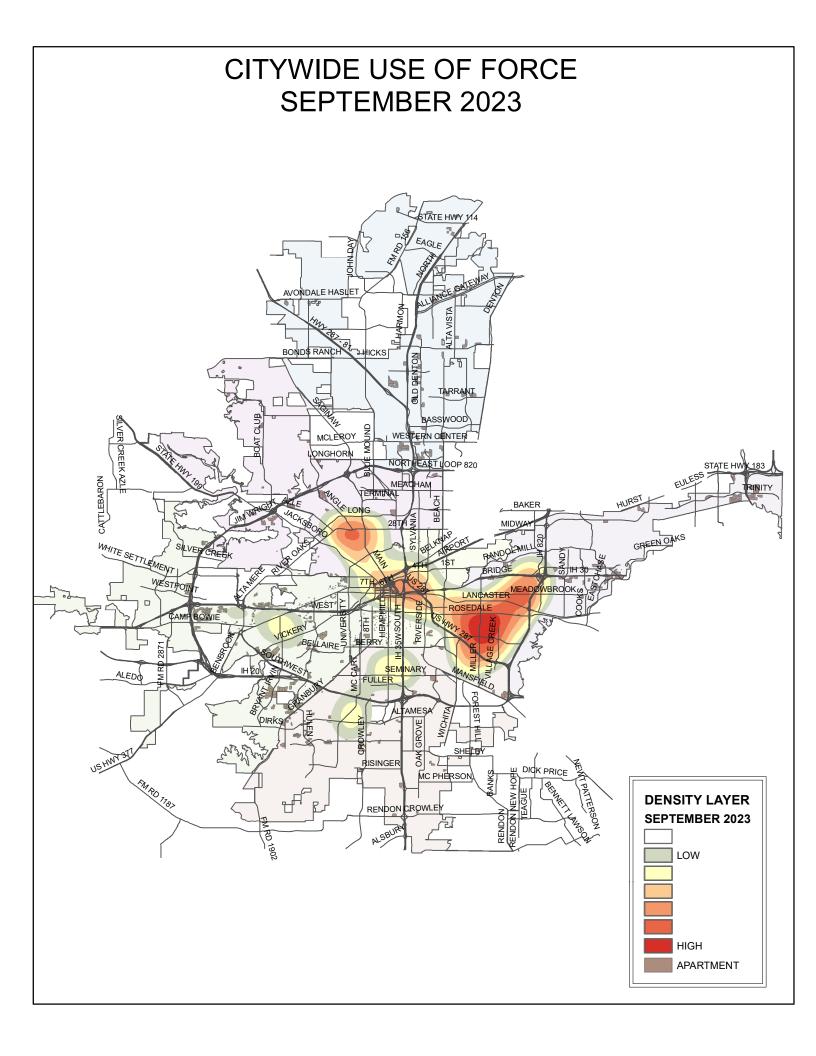

--------------------|
| Active Resistance     | 36.31%              |
| Agg Aggressive Resist | 1.12%               |
| Aggressive Resistance | 2.79%               |
| Deadly Force          | 1.68%               |
| High Risk             | 55.87%              |
| Passive Resistance    | 1.68%               |
| Prevent Harm          | 0.56%               |
|                       |                     |



58.33%

#### **Officer Information**

White

Total number of officers using force during this reporting period:

Average tenure of officers using force:

6

Officers injured:

18

4.80%

Officers by Gender: Male: 88.00%

Female: 12.00%

 Officers by Race/Ethnicity:
 2 Ormore
 2.69%

 Amind
 0.27%

 Asian
 1.08%

 Black
 9.41%

 Hispa
 28.23%







## NORTH DIVISION USE OF FORCE