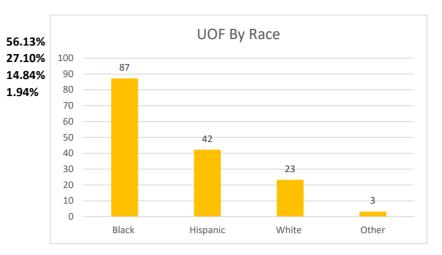

#### **Subjects by Race**

| Black    | 87 |
|----------|----|
| Hispanic | 42 |
| White    | 23 |
| Other    | 3  |
|          |    |