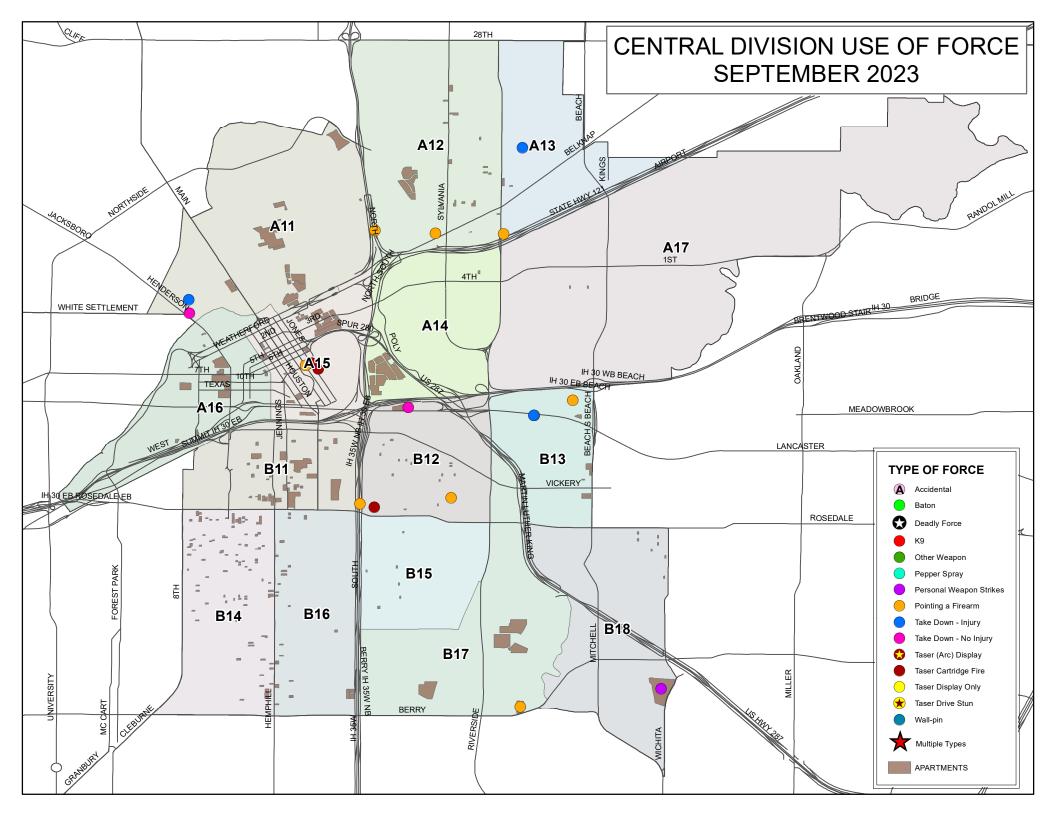

t of Inc: IA No |
|-----------------------|---------------------|
| Active Resistance     | 36.31%              |
| Agg Aggressive Resist | 1.12%               |
| Aggressive Resistance | 2.79%               |
| Deadly Force          | 1.68%               |
| High Risk             | 55.87%              |
| Passive Resistance    | 1.68%               |
| Prevent Harm          | 0.56%               |
|                       |                     |



58.33%

#### **Officer Information**

White

Total number of officers using force during this reporting period:

Average tenure of officers using force:

6

Officers injured:

18

4.80%

Officers by Gender: Male: 88.00%

Female: 12.00%

 Officers by Race/Ethnicity:
 2 Ormore
 2.69%

 Amind
 0.27%

 Asian
 1.08%

 Black
 9.41%

 Hispa
 28.23%







## NORTH DIVISION USE OF FORCE