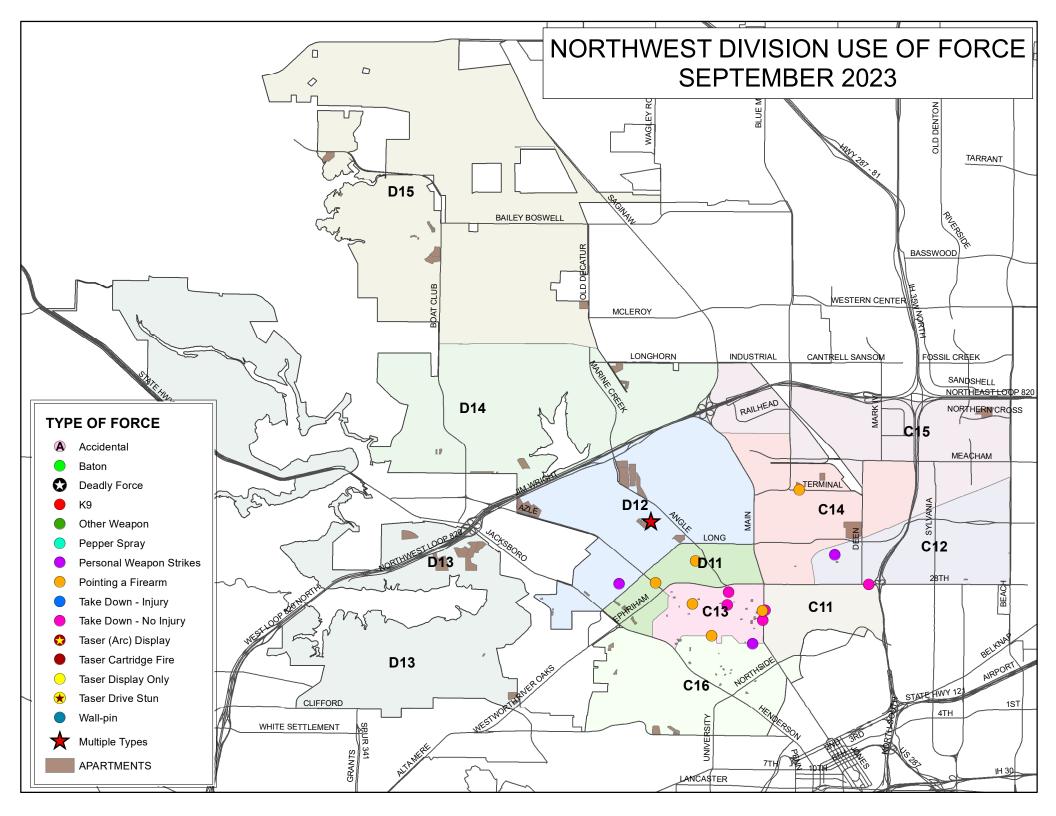

----|---------------------|
| Active Resistance     | 36.31%              |
| Agg Aggressive Resist | 1.12%               |
| Aggressive Resistance | 2.79%               |
| Deadly Force          | 1.68%               |
| High Risk             | 55.87%              |
| Passive Resistance    | 1.68%               |
| Prevent Harm          | 0.56%               |
|                       |                     |



58.33%

#### **Officer Information**

White

Total number of officers using force during this reporting period:

Average tenure of officers using force:

6

Officers injured:

18

4.80%

Officers by Gender: Male: 88.00%

Female: 12.00%

 Officers by Race/Ethnicity:
 2 Ormore
 2.69%

 Amind
 0.27%

 Asian
 1.08%

 Black
 9.41%

 Hispa
 28.23%







## NORTH DIVISION USE OF FORCE