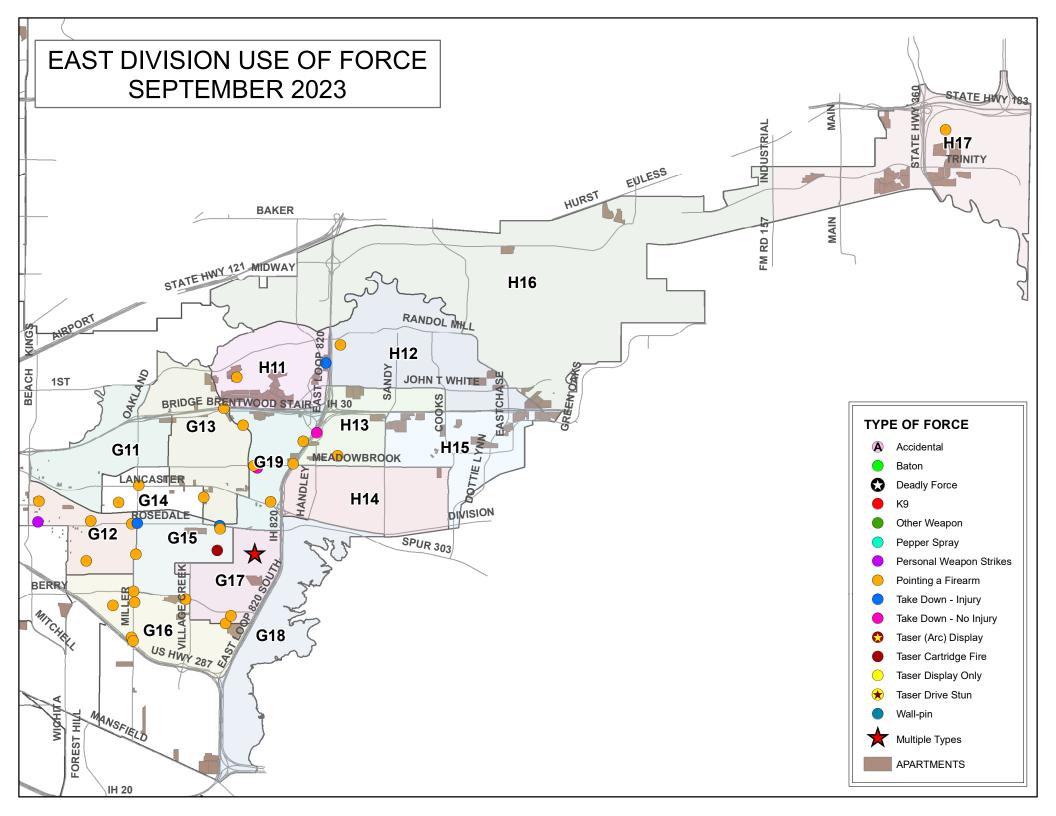

of Inc: IA No |
|-----------------------|---------------------|
| Active Resistance     | 36.31%              |
| Agg Aggressive Resist | 1.12%               |
| Aggressive Resistance | 2.79%               |
| Deadly Force          | 1.68%               |
| High Risk             | 55.87%              |
| Passive Resistance    | 1.68%               |
| Prevent Harm          | 0.56%               |
|                       |                     |



58.33%

#### **Officer Information**

White

Total number of officers using force during this reporting period:

Average tenure of officers using force:

6

Officers injured:

18

4.80%

Officers by Gender: Male: 88.00%

Female: 12.00%

 Officers by Race/Ethnicity:
 2 Ormore
 2.69%

 Amind
 0.27%

 Asian
 1.08%

 Black
 9.41%

 Hispa
 28.23%







## NORTH DIVISION USE OF FORCE