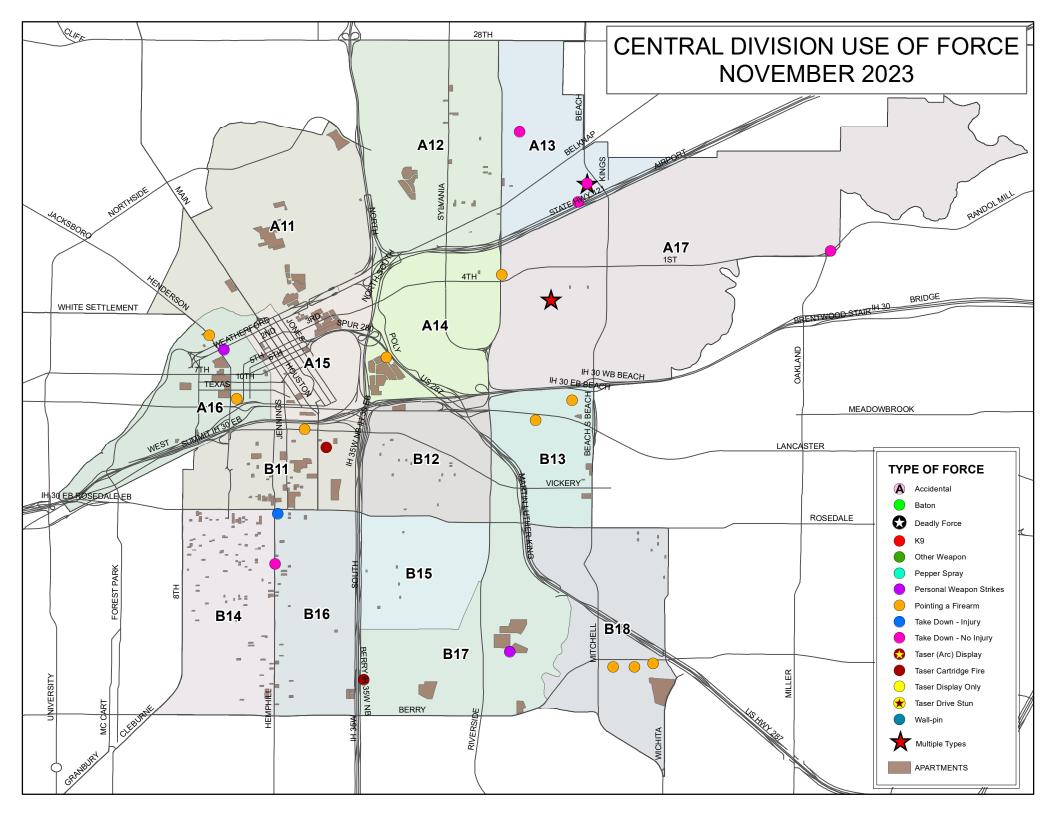

| Asian     | 1.34%          |        |
|                                                                                                                           | Black     | 9.09%          |        |
|                                                                                                                           | Hispa     | 30.21%         |        |
|                                                                                                                           | White     | 55.61%         |        |
|                                                                                                                           |           |                |        |