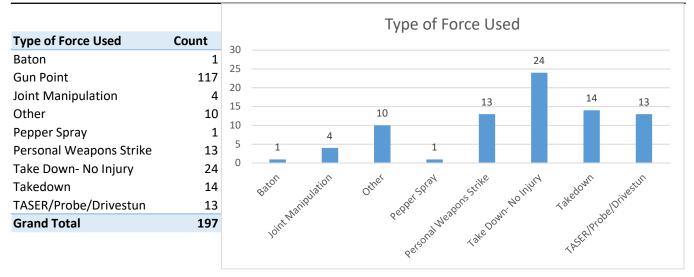

System Blue Team IA Pro Force Analysis Section

### **General Information**

|                                                   | Total number of calls for service: | 28,163 |        |
|---------------------------------------------------|------------------------------------|--------|--------|
| Total number of custodial arrests:                |                                    |        | 1,713  |
| Total number of subjects on which force was used: | 179                                | 0.64%  | 10.45% |
| Total number of intermediate force or greater:    | 45                                 | 0.16%  | 2.63%  |
| Total number of low level force used:             | 134                                | 0.48%  | 7.82%  |



#### **Force Information**

#### **Force Information Continued**



### **Subject Information**

| Average age of the subjects on which force was used:           |         | 31  |        |
|----------------------------------------------------------------|---------|-----|--------|
| Number of subjects injured during the use of int. level force: |         | 29  | 16.2%  |
| Number of subjects who were mental app'ed:                     |         | 7   | 3.9%   |
| Number of suspects who were arrested:                          |         | 117 | 65.4%  |
| Incidents where mental health may have played a role:          |         | 11  | 6.1%   |
| Incidents where alcohol may have played a role:                |         | 14  | 7.8%   |
| Incidents where narcotics may have played a role:              |         | 7   | 3.9%   |
| Subjects by Gender: