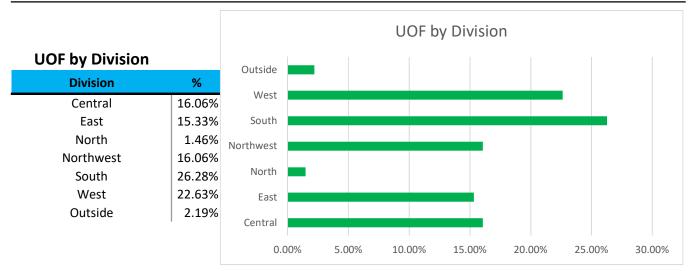

wing systems were used to capture the included data:

RMS Reporting System Blue Team IA Pro Force Analysis Section

### **General Information**

|                                                   | Total number of calls for service: | 28,163 |        |
|---------------------------------------------------|------------------------------------|--------|--------|
| Total number of custodial arrests:                |                                    |        | 1,713  |
| Total number of subjects on which force was used: | 179                                | 0.64%  | 10.45% |
| Total number of intermediate force or greater:    | 45                                 | 0.16%  | 2.63%  |
| Total number of low level force used:             | 134                                | 0.48%  | 7.82%  |



#### **Force Information**

#### **Force Information Continued**



### **Subject Information**

| Average age of the subjects on which force was used:           |         | 31  |        |
|----------------------------------------------------------------|---------|-----|--------|
| Number of subjects injured during the use of int. level force: |         | 29  | 16.2%  |
| Number of subjects who were mental app'ed:                     |         | 7   | 3.9%   |
| Number of suspects who were arrested:                          |         | 117 | 65.4%  |
| Incidents where mental health may have played a role:          |         | 11  | 6.1%   |
| Incidents where alcohol may have played a role:                |         | 14  | 7.8%   |
| Incidents where narcotics may have played a role: