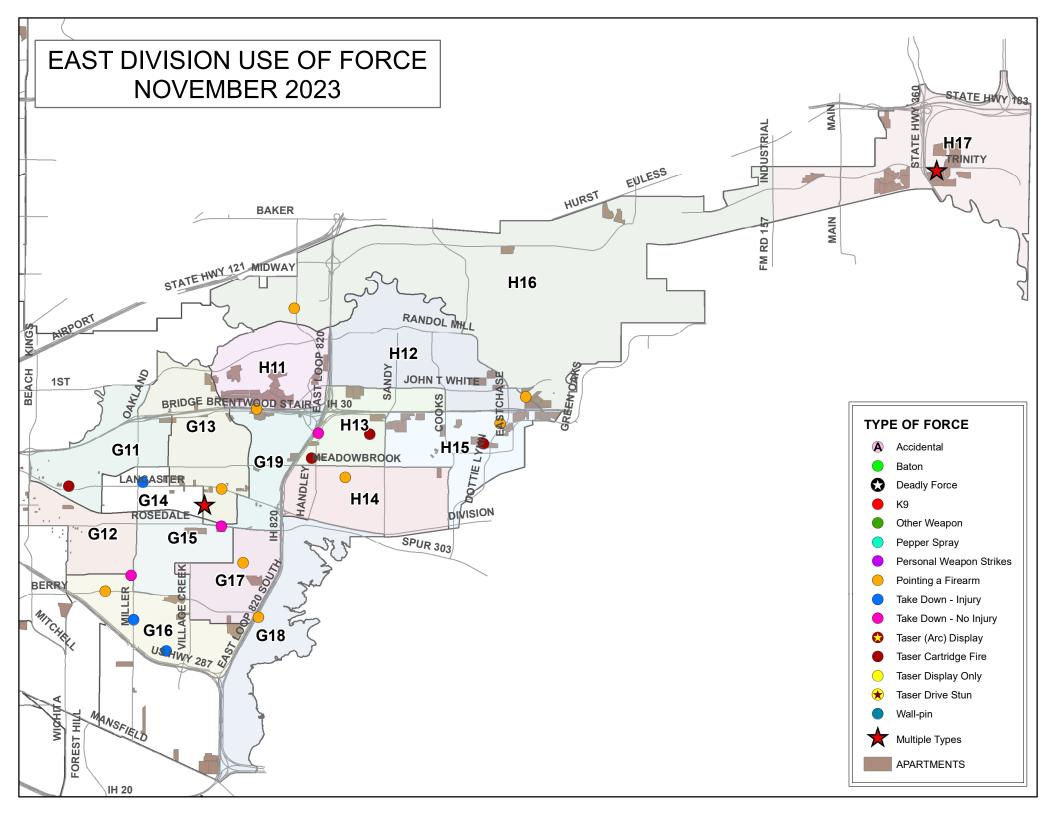

| Asian     | 1.34%          |        |
|                                                                                                                           | Black     | 9.09%          |        |
|                                                                                                                           | Hispa     | 30.21%         |        |
|                                                                                                                           | White     | 55.61%         |        |
|                                                                                                                           |           |                |        |