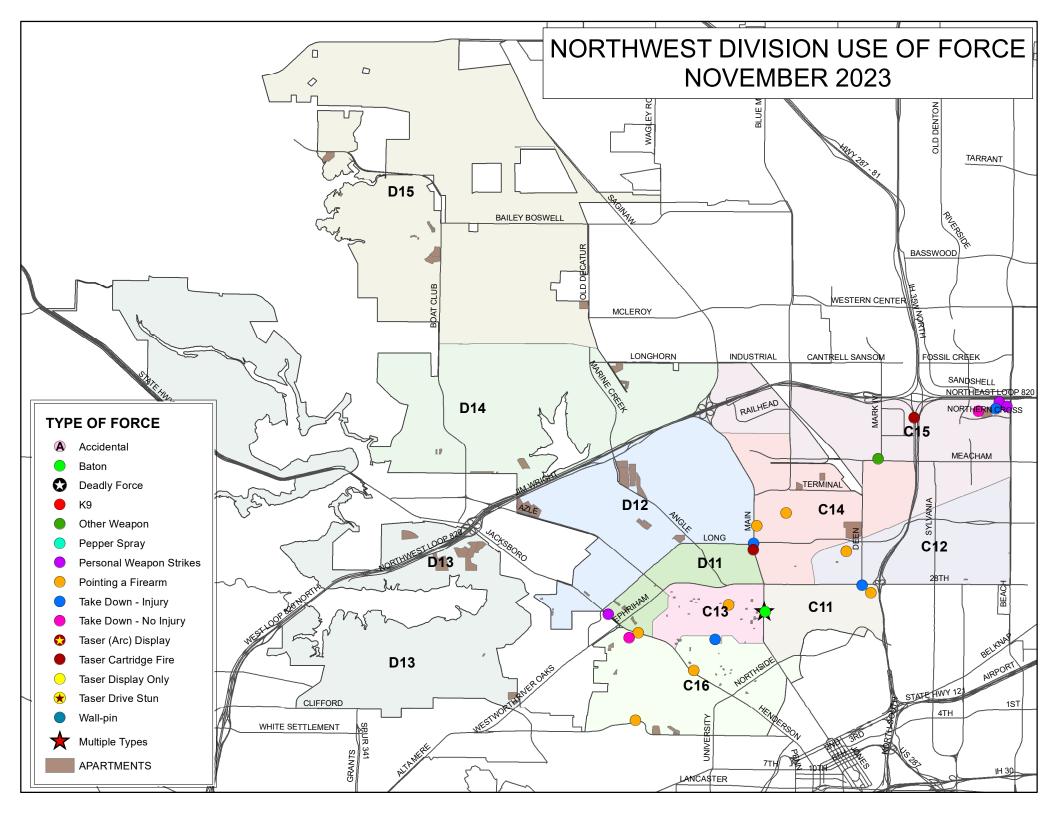

| Asian     | 1.34%          |        |
|                                                                                                                           | Black     | 9.09%          |        |
|                                                                                                                           | Hispa     | 30.21%         |        |
|                                                                                                                           | White     | 55.61%         |        |
|                                                                                                                           |           |                |        |