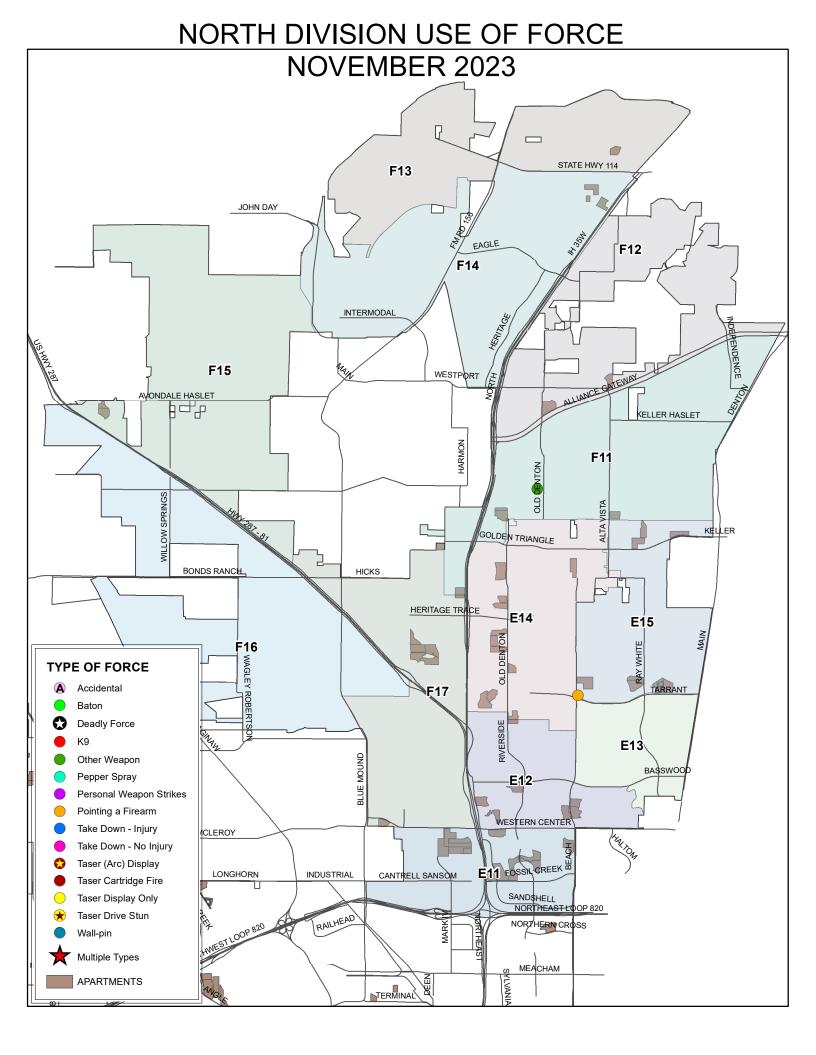

| Asian     | 1.34%          |        |
|                                                                                                                           | Black     | 9.09%          |        |
|                                                                                                                           | Hispa     | 30.21%         |        |
|                                                                                                                           | White     | 55.61%         |        |
|                                                                                                                           |           |                |        |