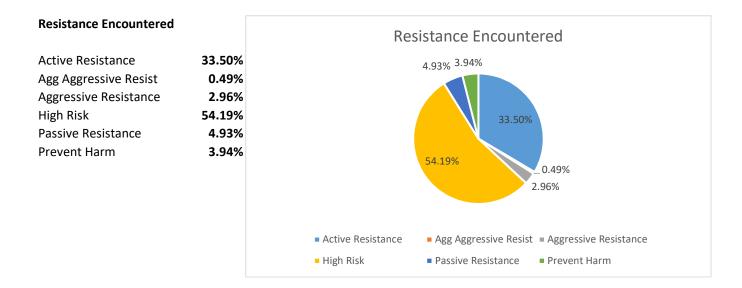

-----------|---------|-----|--------|
| Number of subjects injured during the use of int. level force: |         | 29  | 16.2%  |
| Number of subjects who were mental app'ed:                     |         | 7   | 3.9%   |
| Number of suspects who were arrested:                          |         | 117 | 65.4%  |
| Incidents where mental health may have played a role:          |         | 11  | 6.1%   |
| Incidents where alcohol may have played a role:                |         | 14  | 7.8%   |
| Incidents where narcotics may have played a role:              |         | 7   | 3.9%   |
| Subjects by Gender:                                            | Male:   | 145 | 80.11% |
|                                                                | Female: | 36  | 19.89% |

#### Subjects by Race





# **Officer Information**

| Total number of officers using force during this reportin<br>Average tenure of officers using force:<br>Officers injured: | g period: | 376<br>6<br>15 | 3.99%  |
|---------------------------------------------------------------------------------------------------------------------------|-----------|----------------|--------|
|                                                                                                                           |           |                |        |
| Officers by Gender:                                                                                                       | Male:     | 32             | 8.56%  |
|