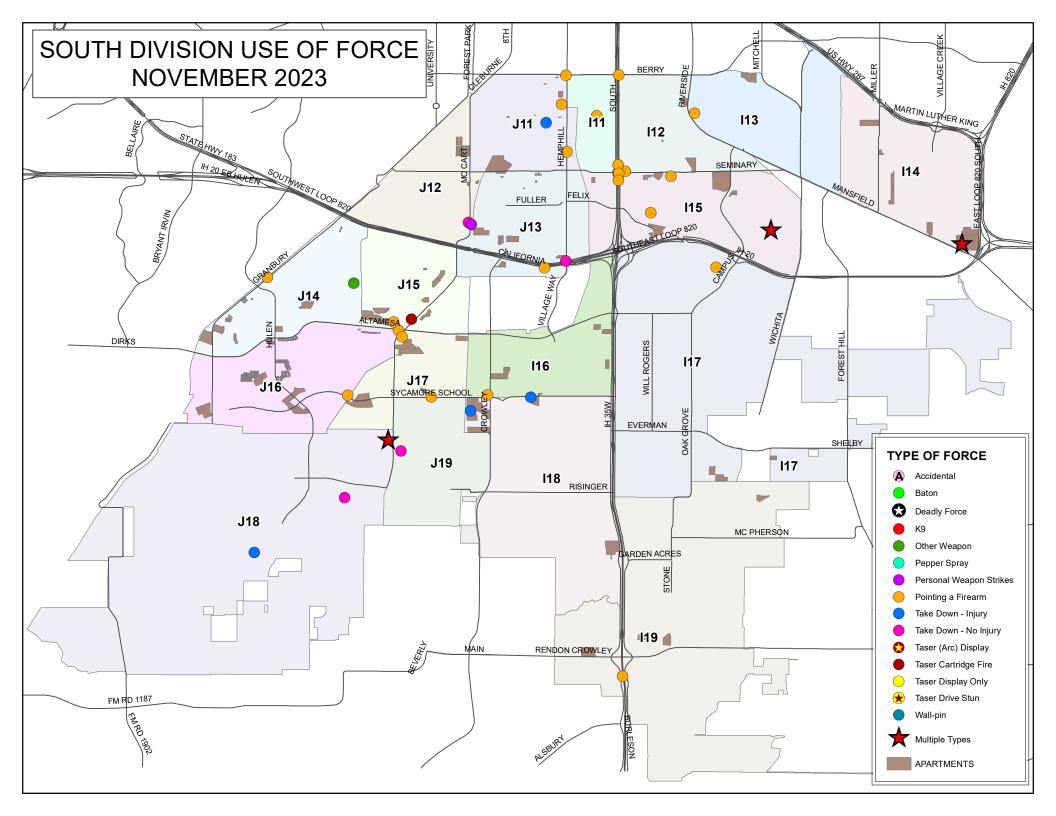

| Asian     | 1.34%          |        |
|                                                                                                                           | Black     | 9.09%          |        |
|                                                                                                                           | Hispa     | 30.21%         |        |
|                                                                                                                           | White     | 55.61%         |        |
|                                                                                                                           |           |                |        |