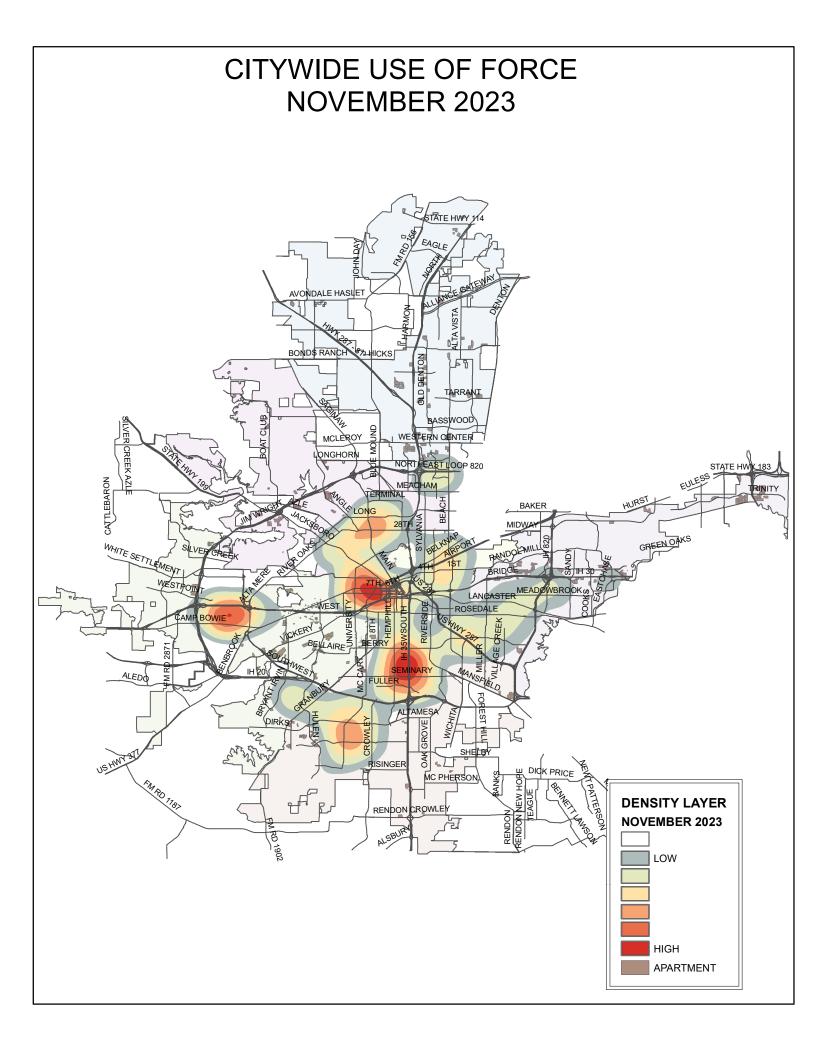

| Asian     | 1.34%          |        |
|                                                                                                                           | Black     | 9.09%          |        |
|                                                                                                                           | Hispa     | 30.21%         |        |
|                                                                                                                           | White     | 55.61%         |        |
|                                                                                                                           |           |                |        |