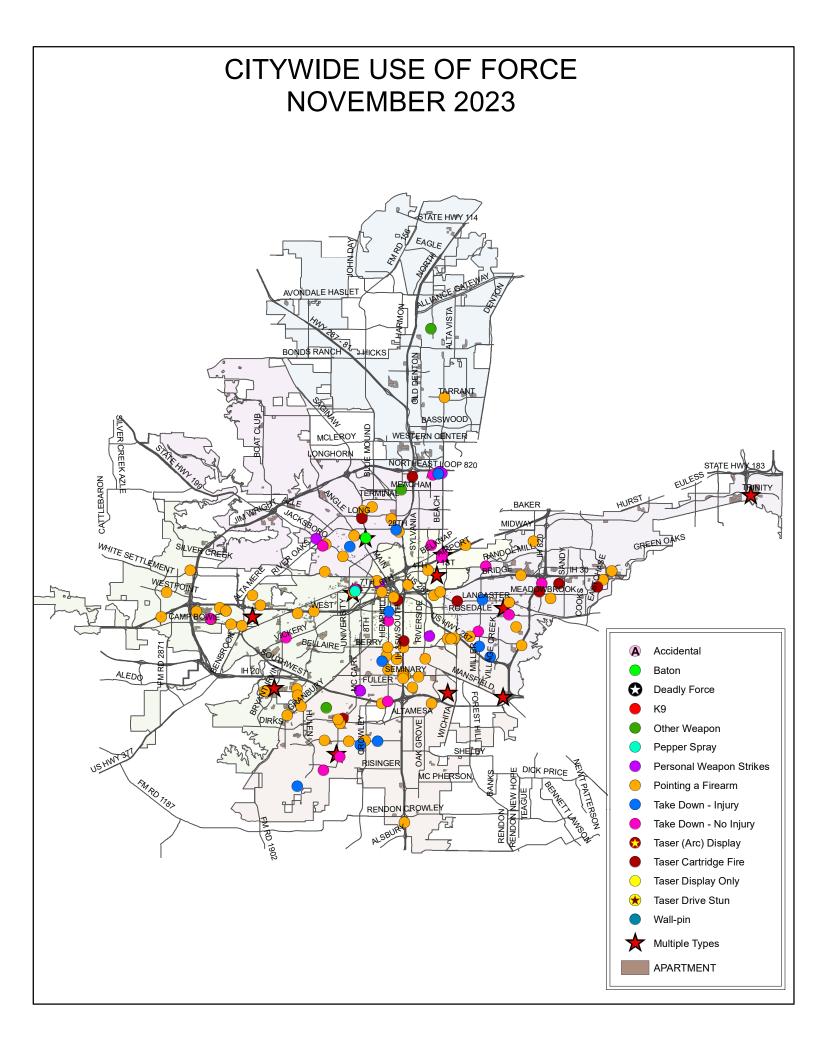

| Asian     | 1.34%          |        |
|                                                                                                                           | Black     | 9.09%          |        |
|                                                                                                                           | Hispa     | 30.21%         |        |
|                                                                                                                           | White     | 55.61%         |        |
|                                                                                                                           |           |                |        |