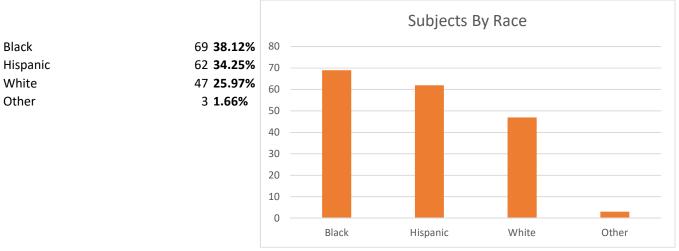

-------------|---------|-----|--------|
| Number of subjects injured during the use of int. level force: |         | 29  | 16.2%  |
| Number of subjects who were mental app'ed:                     |         | 7   | 3.9%   |
| Number of suspects who were arrested:                          |         | 117 | 65.4%  |
| Incidents where mental health may have played a role:          |         | 11  | 6.1%   |
| Incidents where alcohol may have played a role:                |         | 14  | 7.8%   |
| Incidents where narcotics may have played a role:              |         | 7   | 3.9%   |
| Subjects by Gender:                                            | Male:   | 145 | 80.11% |
|                                                                | Female: | 36  | 19.89% |

#### Subjects by Race





# **Officer Information**

| Total number of officers using force during this reportin<br>Average tenure of officers using force:<br>Officers injured: | g period: | 376<br>6<br>15 | 3.99%  |
|---------------------------------------------------------------------------------------------------------------------------|-----------|----------------|--------|
|                                                                                                                           |           |                |        |
| Officers by Gender:                                                                                                       | Male:     | 32             | 8.56%  |
|