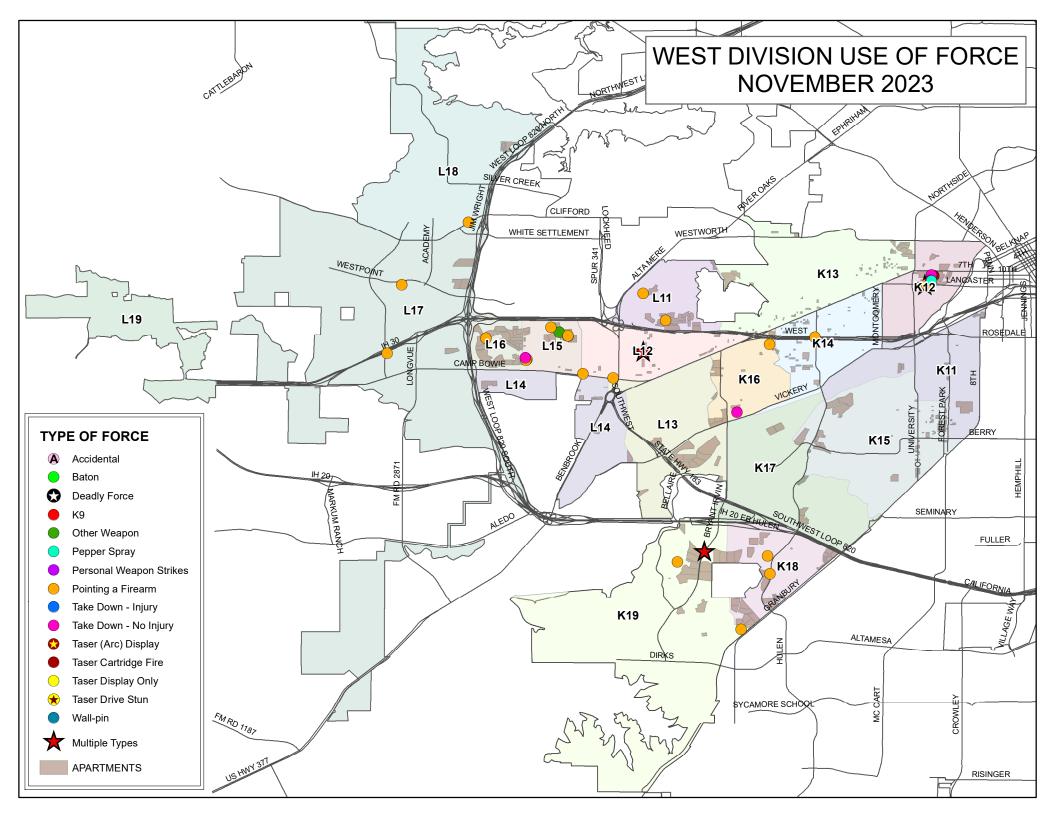

| Asian     | 1.34%          |        |
|                                                                                                                           | Black     | 9.09%          |        |
|                                                                                                                           | Hispa     | 30.21%         |        |
|                                                                                                                           | White     | 55.61%         |        |
|                                                                                                                           |           |                |        |