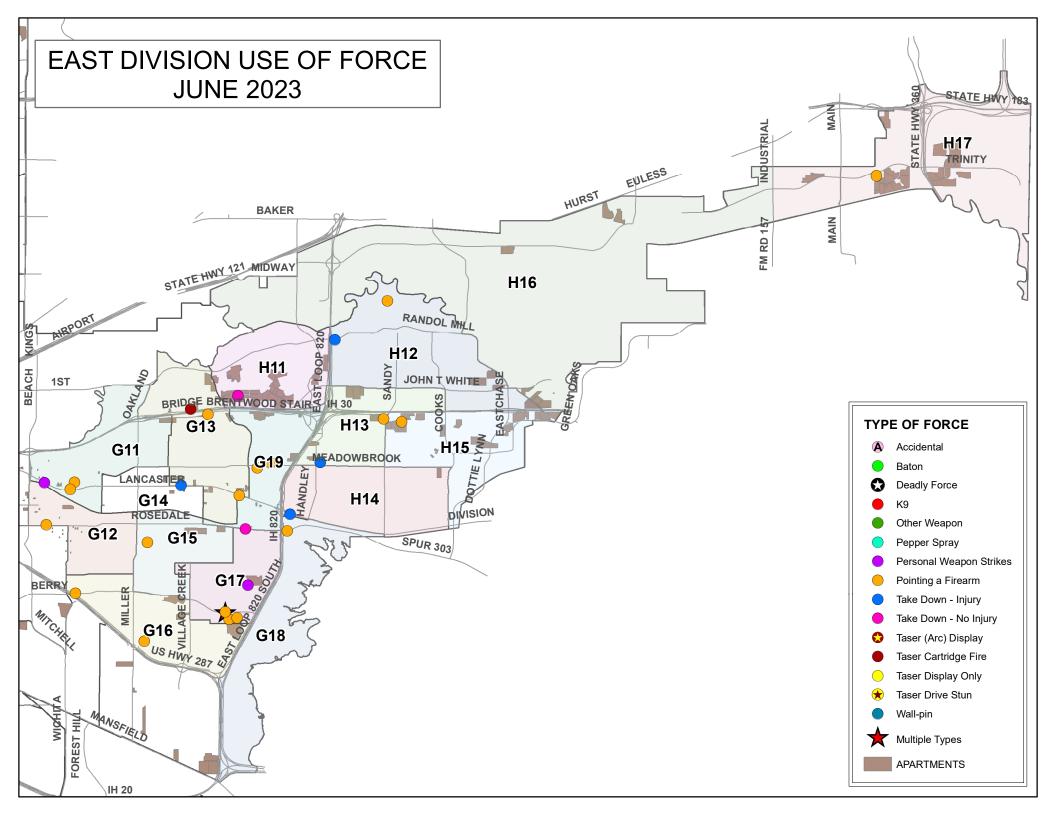

| Amind   | 0.37%    |       |
|                                                                                                               | Asian   | 1.28%    |       |
|                                                                                                               | Black   | 6.03%    |       |
|                                                                                                               | Hispa   | 29.25%   |       |
|                                                                                                               | White   | 60.15%   |       |
|                                                                                                               |         |          |       |

4.04%

1.79%







## NORTH DIVISION USE OF FORCE