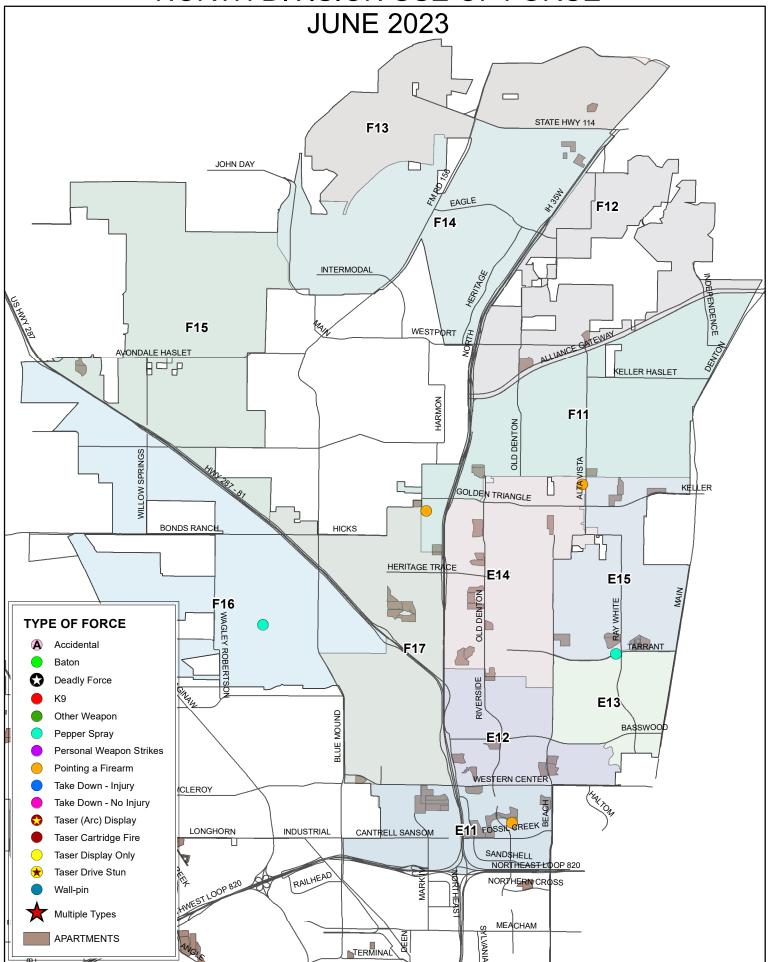

| Amind   | 0.37%    |       |
|                                                                                                               | Asian   | 1.28%    |       |
|                                                                                                               | Black   | 6.03%    |       |
|                                                                                                               | Hispa   | 29.25%   |       |
|                                                                                                               | White   | 60.15%   |       |
|                                                                                                               |         |          |       |

4.04%

1.79%







## NORTH DIVISION USE OF FORCE