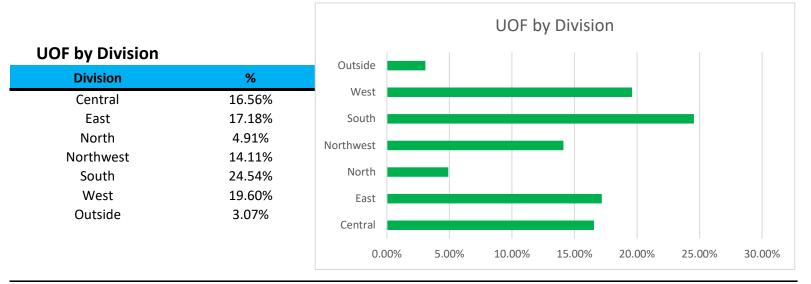

ture the included data:

RMS Reporting System Blue Team IA Pro Force Analysis Section

#### **General Information**

|                                                   | Total number of calls for service: | 30,776 |        |
|---------------------------------------------------|------------------------------------|--------|--------|
|                                                   | Total number of custodial arrests: |        | 1,992  |
| Total number of subjects on which force was used: | 216                                | 0.70%  | 10.84% |
| Total number of intermediate force or greater:    | 46                                 | 0.15%  | 2.31%  |
| Total number of low level force used:             | 170                                | 0.55%  | 8.53%  |

#### **Force Information**



#### **Force Information Continued**



#### **Subject Information**

| Average age of the subjects on which force was used:           |  |                |
|----------------------------------------------------------------|--|----------------|
| Number of subjects injured during the use of int. level force: |  | 16.2%          |
| Number of subjects who were mental app'ed:                     |  | 6.5%           |
| Number of suspects who were arrested:                          |  | 68.5%          |
| Incidents where mental health may have played a role:          |  | 8.8%           |
| Incidents where alcohol may have played a role:                |  | 10.2%          |
| Incidents where narcotics may have played a role:              |  | 2.3%           |
| Subjects by Gender: Male<br>Fe