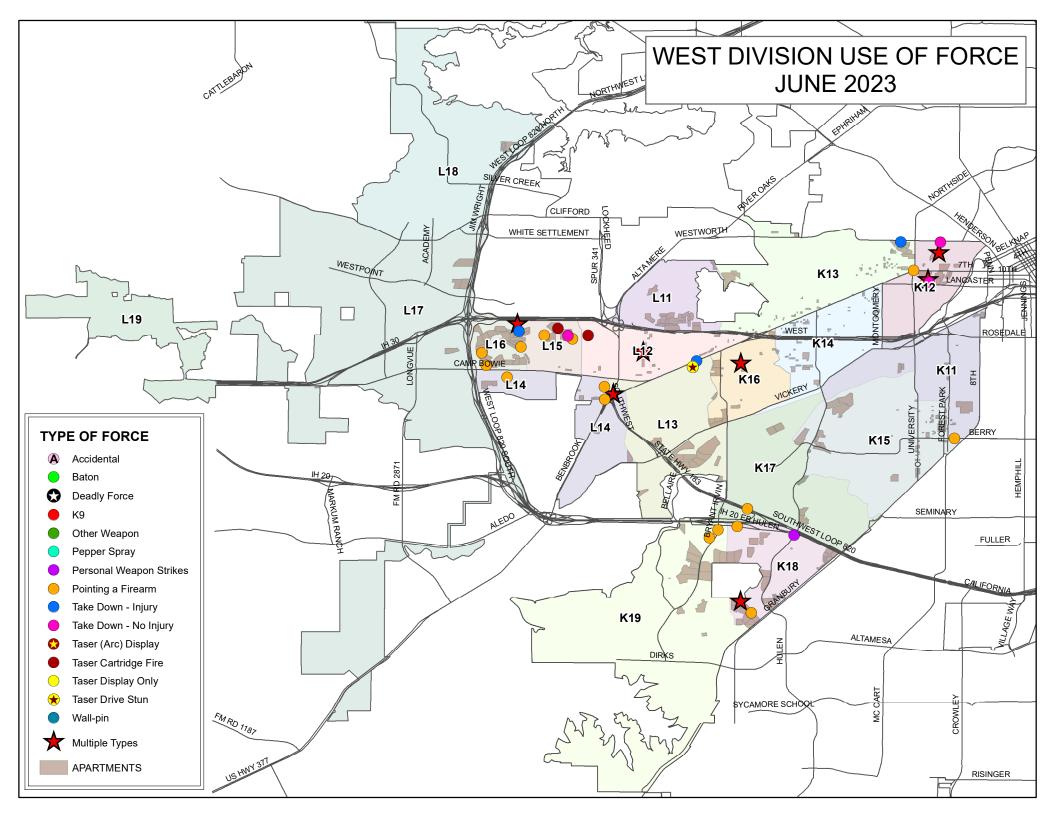

nd   | 0.37%    |       |
|                                                                                                               | Asian   | 1.28%    |       |
|                                                                                                               | Black   | 6.03%    |       |
|                                                                                                               | Hispa   | 29.25%   |       |
|                                                                                                               | White   | 60.15%   |       |
|                                                                                                               |         |          |       |

4.04%

1.79%







## NORTH DIVISION USE OF FORCE