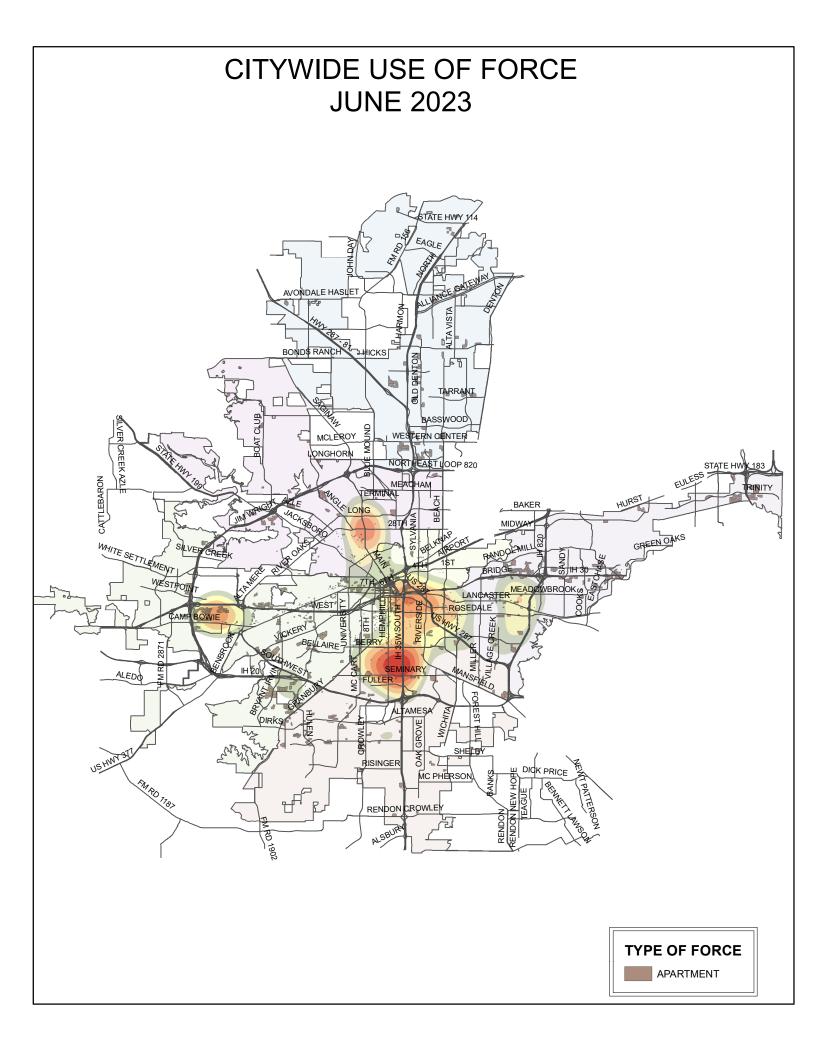

| 0.37%    |       |
|                                                                                                               | Asian   | 1.28%    |       |
|                                                                                                               | Black   | 6.03%    |       |
|                                                                                                               | Hispa   | 29.25%   |       |
|                                                                                                               | White   | 60.15%   |       |
|                                                                                                               |         |          |       |

4.04%

1.79%







## NORTH DIVISION USE OF FORCE