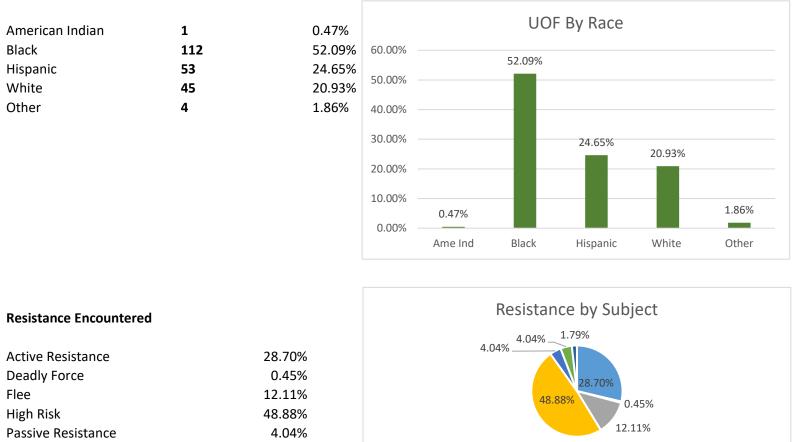

#### Subjects by Race

**Prevent Harm** 

Aggravated Assault

#### **Officer Information**

Active Resistance Deadly Force

High Risk

Aggravated Assault

■ Flee

Passive Resistance Prevent Harm

| Total number of officers using force during this reporting period:<br>Average tenure of officers using force: |         | 547<br>6 |       |
|---------------------------------------------------------------------------------------------------------------|---------|----------|-------|
| Officers injured:                                                                                             |         | 36       | 6.50% |
| Officers by Gender:                                                                                           | Male:   | 87.00%   |       |
|                                                                                                               | Female: | 13.00%   |       |
| Officers by Race/Ethnicity:                                                                                   | 20rmore | 2.56%    |       |
|                                                                                                               | Amind   | 0.37%    |       |
|                                                                                                               | Asian   | 1.28%    |       |
|                                                                                                               | Black   | 6.03%    |       |
|                                                                                                               | Hispa   | 29.25%   |       |
|                                                                                                               | White   | 60.15%   |       |
|                                                                                                               |         |          |       |

4.04%

1.79%