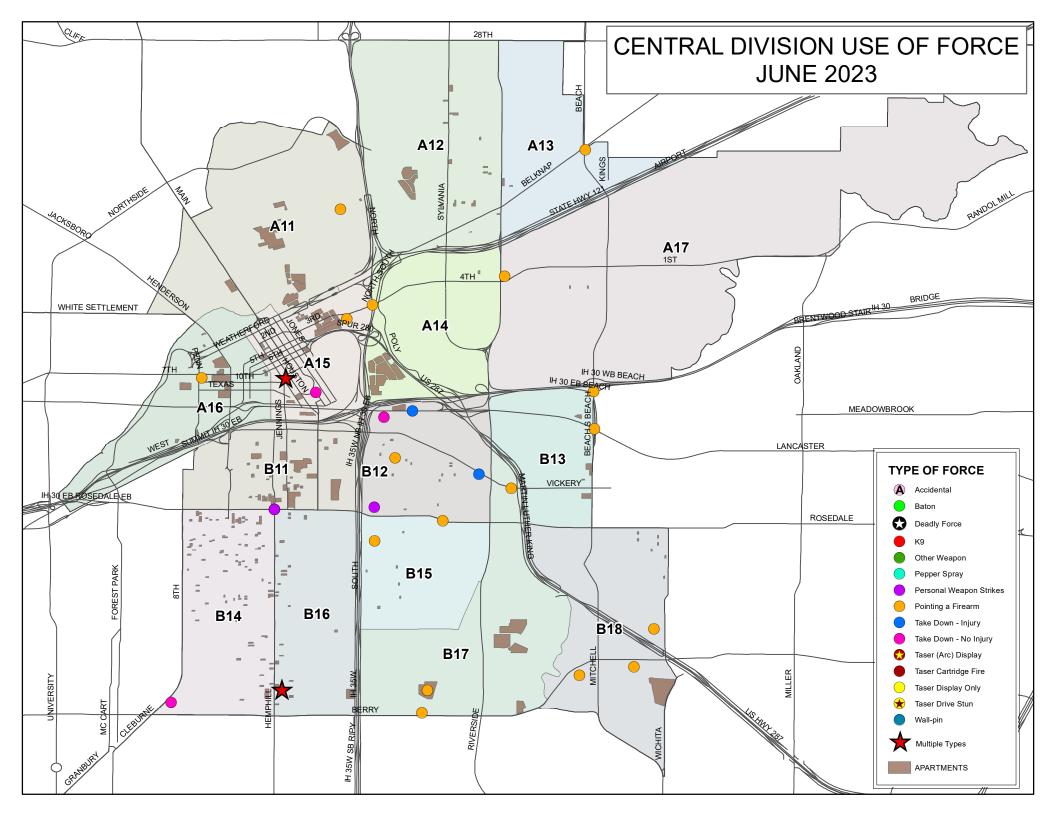

| Amind   | 0.37%    |       |
|                                                                                                               | Asian   | 1.28%    |       |
|                                                                                                               | Black   | 6.03%    |       |
|                                                                                                               | Hispa   | 29.25%   |       |
|                                                                                                               | White   | 60.15%   |       |
|                                                                                                               |         |          |       |

4.04%

1.79%







## NORTH DIVISION USE OF FORCE