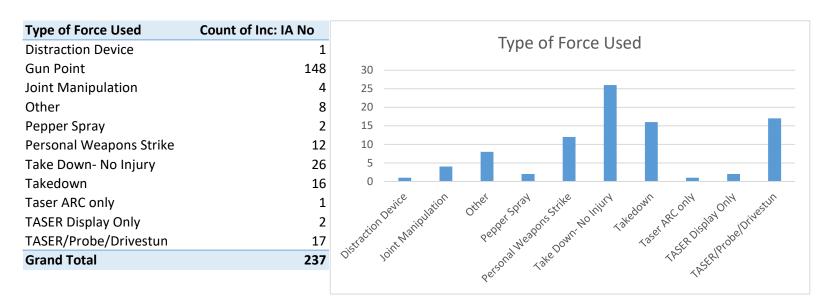

ystem Blue Team IA Pro Force Analysis Section

#### **General Information**

|                                                   | Total number of calls for service: | 30,776 |        |
|---------------------------------------------------|------------------------------------|--------|--------|
|                                                   | Total number of custodial arrests: |        | 1,992  |
| Total number of subjects on which force was used: | 216                                | 0.70%  | 10.84% |
| Total number of intermediate force or greater:    | 46                                 | 0.15%  | 2.31%  |
| Total number of low level force used:             | 170                                | 0.55%  | 8.53%  |

#### **Force Information**



#### **Force Information Continued**



#### **Subject Information**

| Average age of the subjects on which force was used:           |  |                |
|----------------------------------------------------------------|--|----------------|
| Number of subjects injured during the use of int. level force: |  | 16.2%          |
| Number of subjects who were mental app'ed:                     |  | 6.5%           |
| Number of suspects who were arrested:                          |  | 68.5%          |
| Incidents where mental health may have played a role:          |  | 8.8%           |
| Incidents where alcohol may have played a role:                |  | 10.2%          |
| Incidents where narcotics may have played a role:              |  | 2.3%           |
| Subjects by Gender: Male<br>Female                             |  | 79