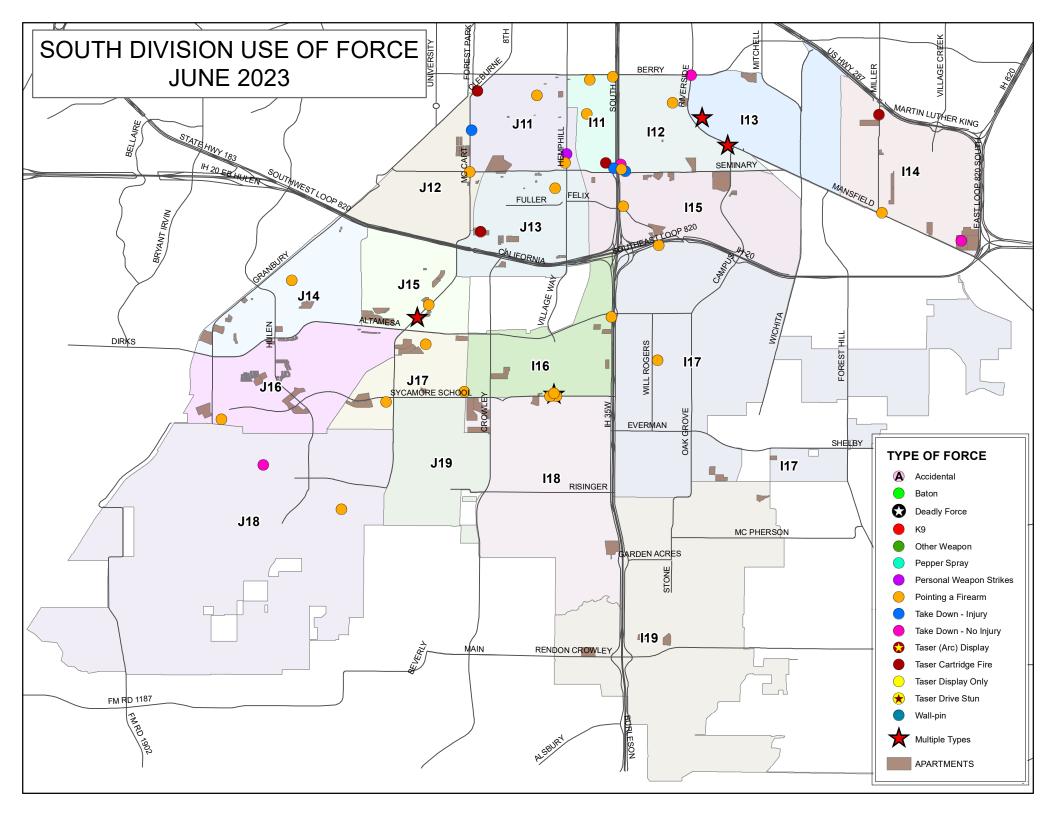

mind   | 0.37%    |       |
|                                                                                                               | Asian   | 1.28%    |       |
|                                                                                                               | Black   | 6.03%    |       |
|                                                                                                               | Hispa   | 29.25%   |       |
|                                                                                                               | White   | 60.15%   |       |
|                                                                                                               |         |          |       |

4.04%

1.79%







## NORTH DIVISION USE OF FORCE