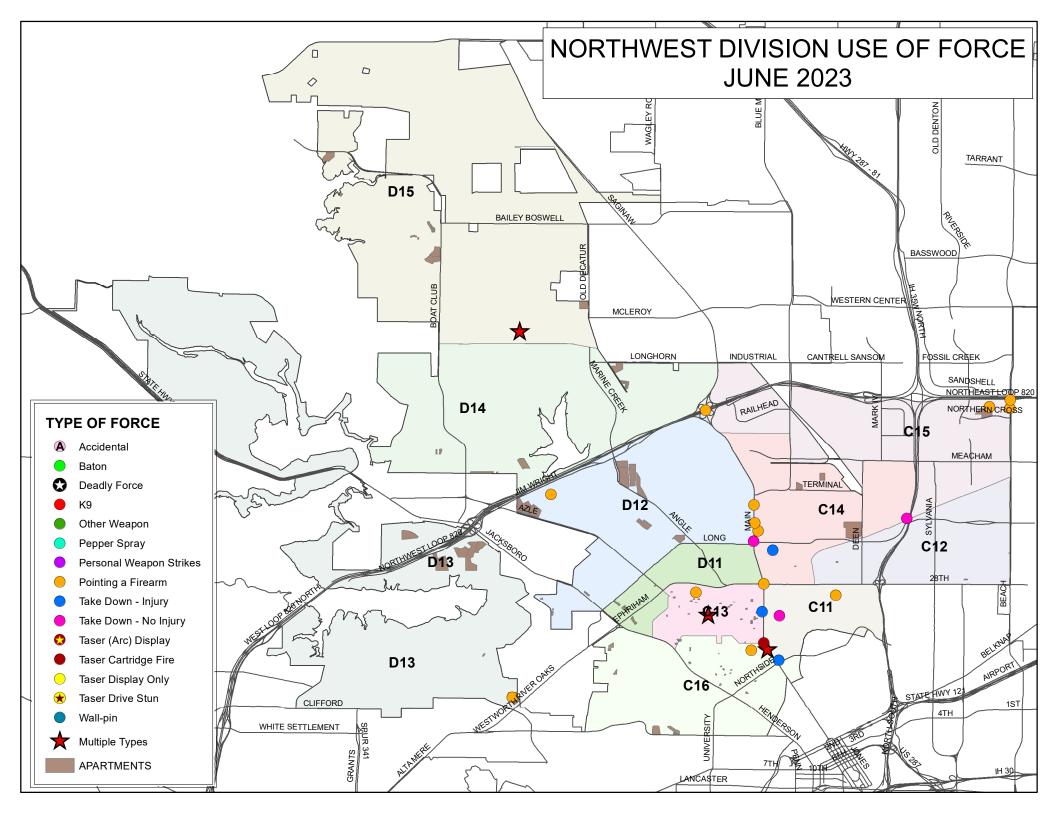

Amind   | 0.37%    |       |
|                                                                                                               | Asian   | 1.28%    |       |
|                                                                                                               | Black   | 6.03%    |       |
|                                                                                                               | Hispa   | 29.25%   |       |
|                                                                                                               | White   | 60.15%   |       |
|                                                                                                               |         |          |       |

4.04%

1.79%







## NORTH DIVISION USE OF FORCE