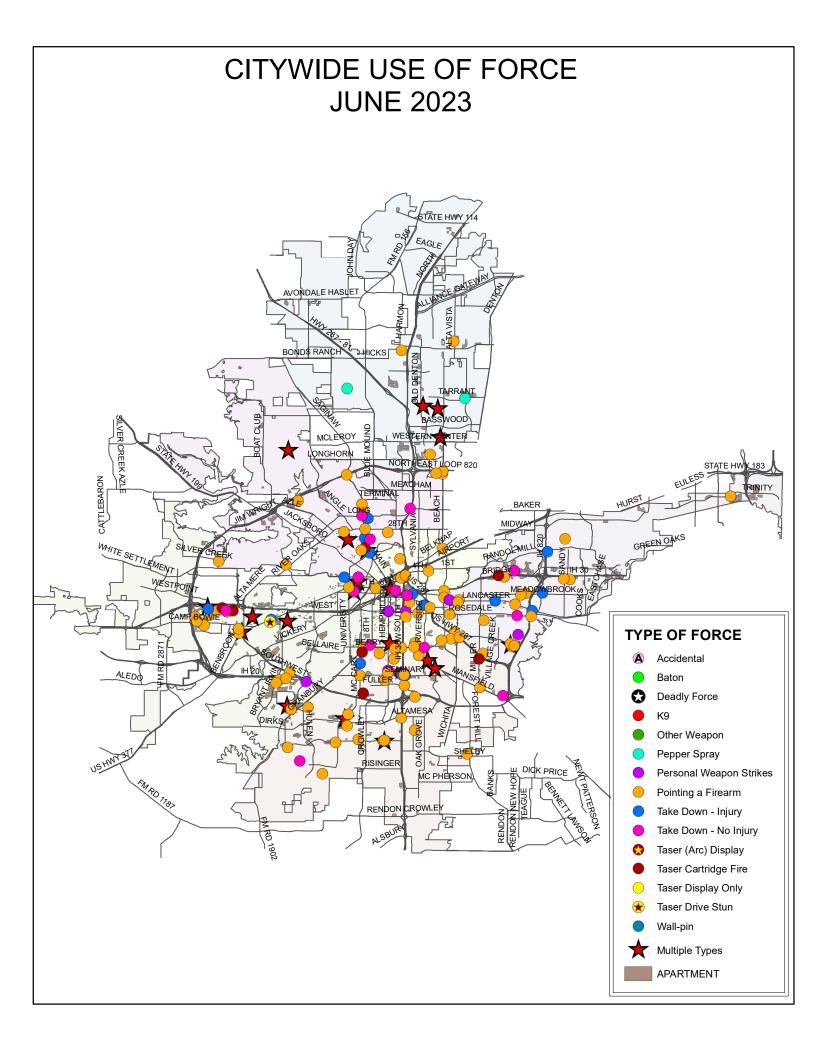

| Amind   | 0.37%    |       |
|                                                                                                               | Asian   | 1.28%    |       |
|                                                                                                               | Black   | 6.03%    |       |
|                                                                                                               | Hispa   | 29.25%   |       |
|                                                                                                               | White   | 60.15%   |       |
|                                                                                                               |         |          |       |

4.04%

1.79%







## NORTH DIVISION USE OF FORCE