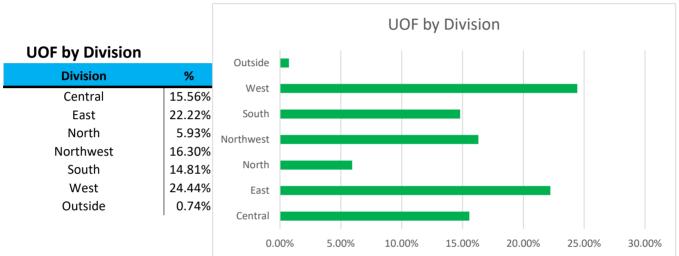

ded data:

RMS Reporting System Blue Team IA Pro Force Analysis Section

#### **General Information**

|                                                   | Total number of calls for service: | 28,059 |               |
|---------------------------------------------------|------------------------------------|--------|---------------|
| Total number of custodial arrests:                |                                    |        | 1,596         |
| Total number of subjects on which force was used: | 173                                | 0.62%  | <u>10.84%</u> |
| Total number of intermediate force or greater:    | 38                                 | 0.14%  | 2.38%         |
| Total number of low level force used:             | 135                                | 0.48%  | 8.46%         |



### Force Information

#### **Force Information Continued**



### Subject Information

| Average age of the subjects on which force was used:<br>Number of subjects injured during the use of int. level force:<br>Number of subjects who were mental app'ed:<br>Number of suspects who were arrested:<br>Incidents where mental health may have played a role:<br>Incidents where alcohol may have played a role:<br>Incidents where narcotics may have played a role: |         | 30<br>24<br>6<br>113<br>16<br>13<br>10 | 13.9%<br>3.5%<br>65.3%<br>9.2%<br>7.5%<br>5.8% |
|----------------------------------------------------------------------------------------------------------------------------------------------------------------------------------------------------------------------------------------------