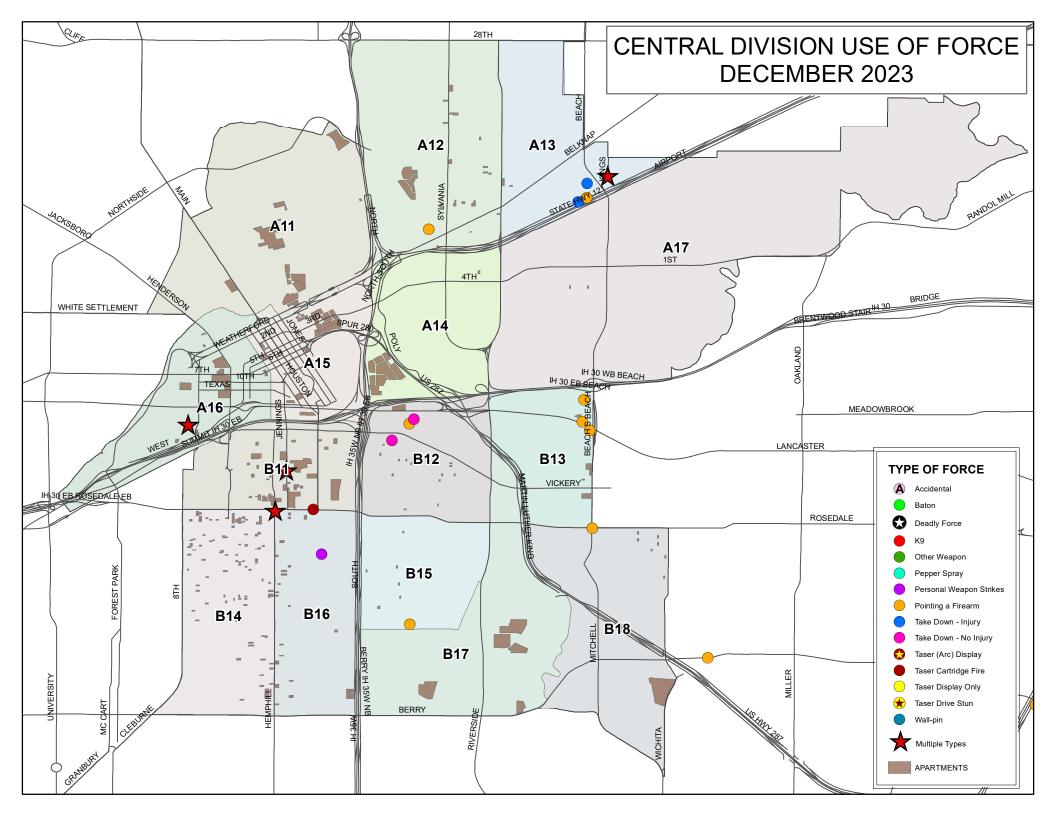

#### **General Information**

|                                                   | Total number of calls for service: | 28,059 |               |
|---------------------------------------------------|------------------------------------|--------|---------------|
| Total number of custodial arrests:                |                                    |        | 1,596         |
| Total number of subjects on which force was used: | 173                                | 0.62%  | <u>10.84%</u> |
| Total number of intermediate force or greater:    | 38                                 | 0.14%  | 2.38%         |
| Total number of low level force used:             | 135                                | 0.48%  | 8.46%         |

### Force Information

#### **Force Information Continued**