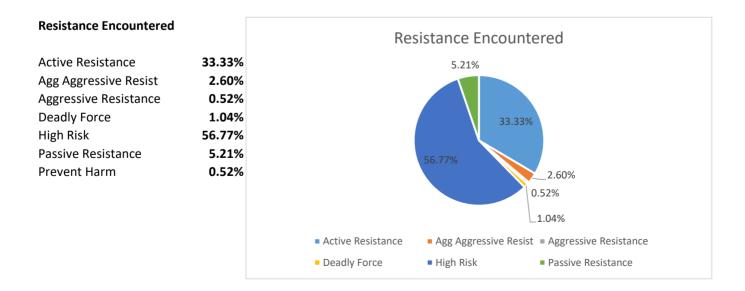

| Male:   | 136                                    | 78.61%                                         |
|                                                                                                                                                                                                                                                                                                                                                                                | Female: | 37                                     | 21.39%                                         |





#### Subjects by Race

### **Officer Information**

| Total number of officers using force during this repo<br>Average tenure of officers using force:<br>Officers injured: | orting period: | 415<br>5<br>20 | 4.80%  |
|-----------------------------------------------------------------------------------------------------------------------|----------------|----------------|--------|
| Officers by Gender:                                                                                                   | Male:          | 355            | 85.75% |
|                                                                                                                       | Female:        | 59             | 14.25% |
| Officers by Race/Ethnicity: