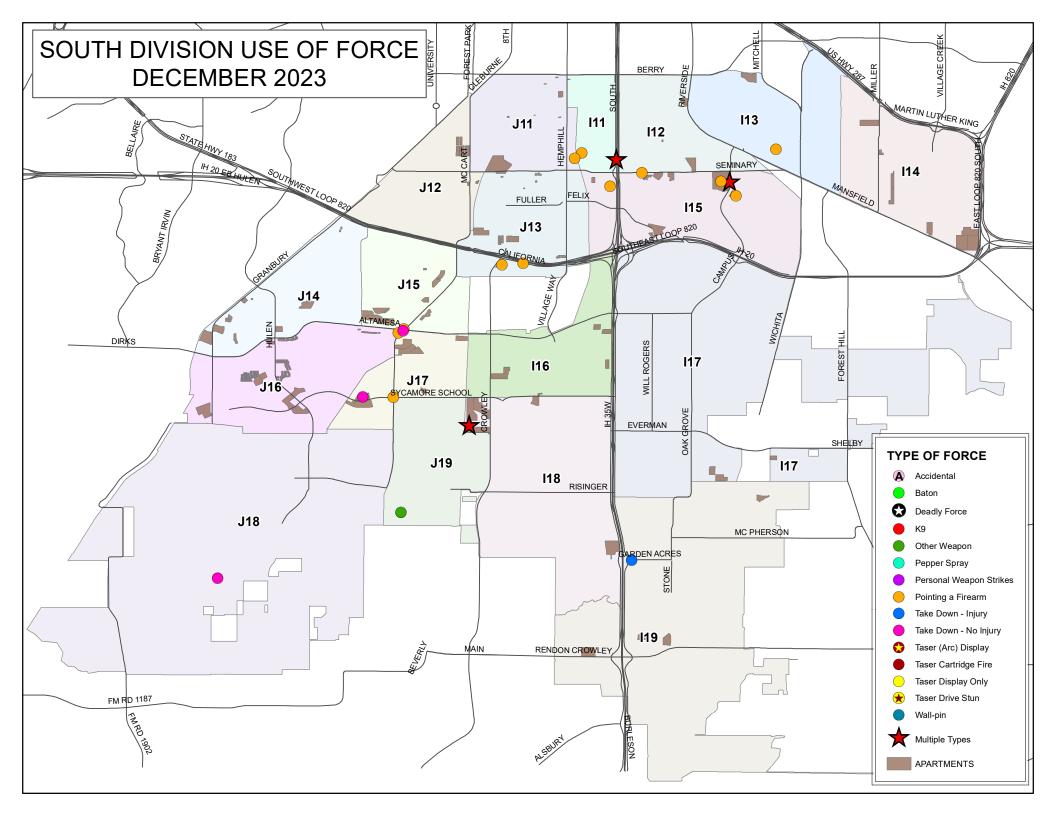

| Amind          | 7              | 1.69%  |
|                                                                                                                       | Asian          | 1              | 0.24%  |
|                                                                                                                       | Black          | 54             | 13.04% |
|                                                                                                                       | Hispa          | 112            | 27.05% |
|                                                                                                                       | White          | 219            | 52.90% |