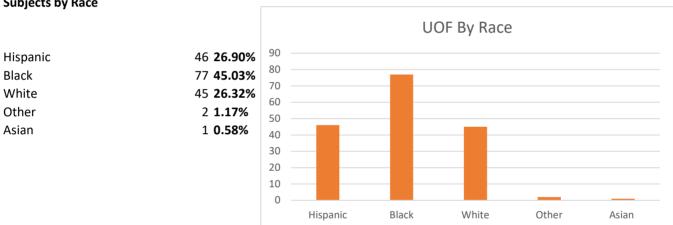

| Male:   | 136                                    | 78.61%                                         |
|                                                                                                                                                                                                                                                                                                                                                                                | Female: | 37                                     | 21.39%                                         |





#### Subjects by Race

### **Officer Information**

| Total number of officers using force during this repo<br>Average tenure of officers using force:<br>Officers injured: | orting period: | 415<br>5<br>20 | 4.80%  |
|-----------------------------------------------------------------------------------------------------------------------|----------------|----------------|--------|
| Officers by Gender:                                                                                                   | Male:          | 355            | 85.75% |
|                                                                                                                       | Female:        | 59             | 14.25% |
| Officers by Race/Ethnicity: