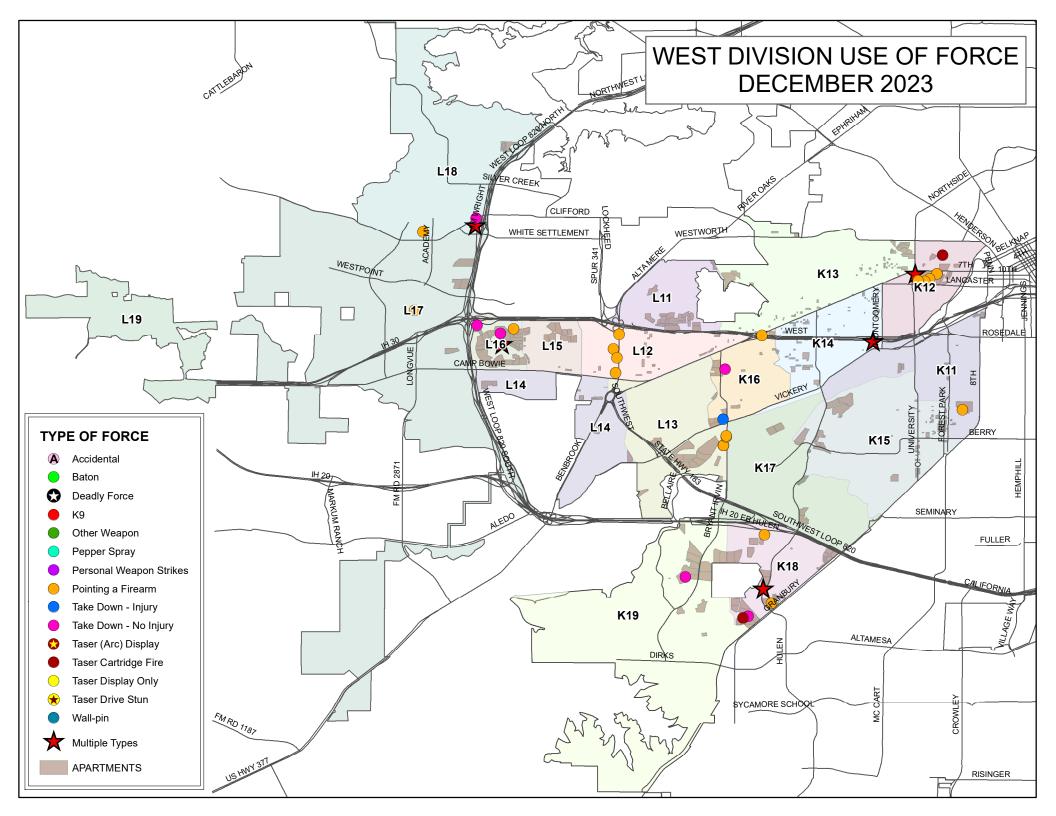

| Amind          | 7              | 1.69%  |
|                                                                                                                       | Asian          | 1              | 0.24%  |
|                                                                                                                       | Black          | 54             | 13.04% |
|                                                                                                                       | Hispa          | 112            | 27.05% |
|                                                                                                                       | White          | 219            | 52.90% |