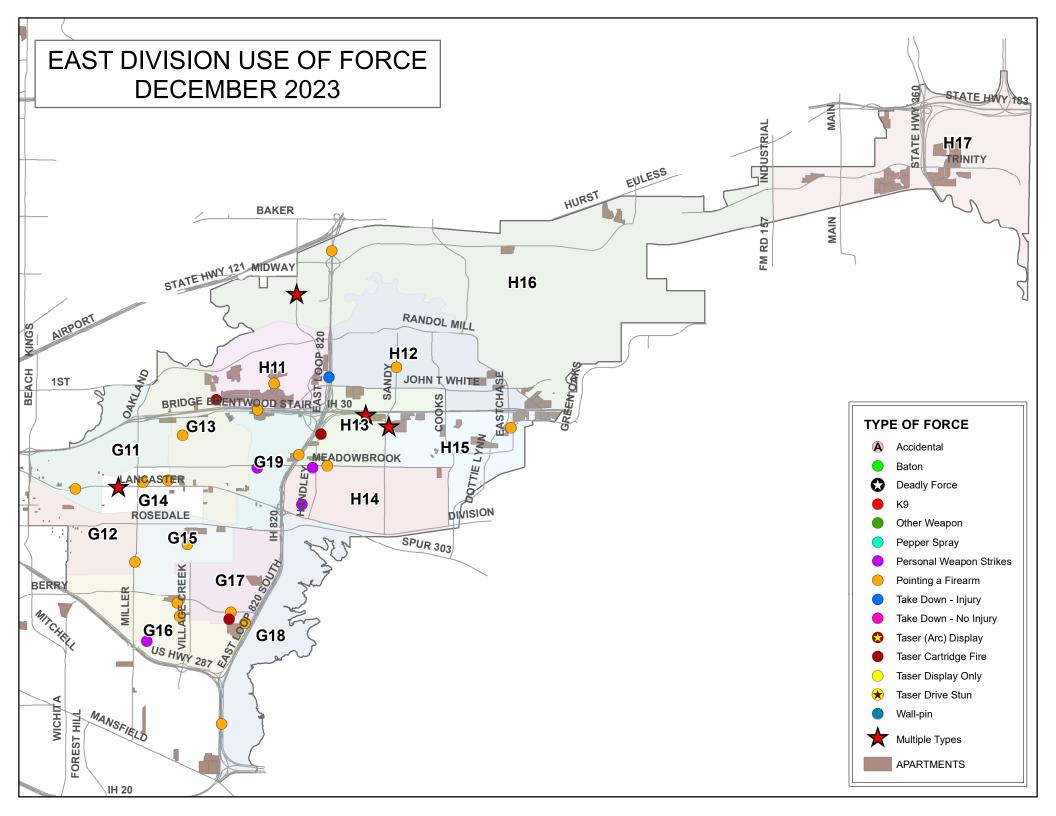

#### **General Information**

|                                                   | Total number of calls for service: | 28,059 |               |
|---------------------------------------------------|------------------------------------|--------|---------------|
| Total number of custodial arrests:                |                                    |        | 1,596         |
| Total number of subjects on which force was used: | 173                                | 0.62%  | <u>10.84%</u> |
| Total number of intermediate force or greater:    | 38                                 | 0.14%  | 2.38%         |
| Total number of low level force used:             | 135                                | 0.48%  | 8.46%         |

### Force Information

#### **Force Information Continued**