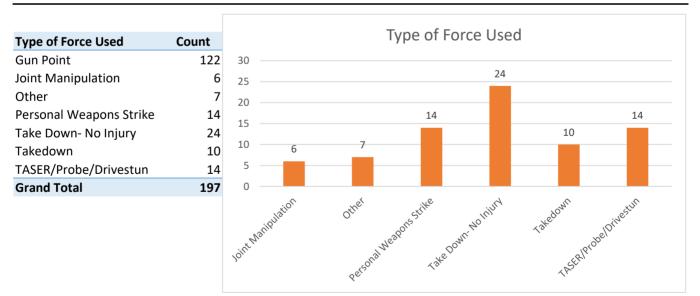

Section

#### **General Information**

|                                                   | Total number of calls for service: | 28,059 |               |
|---------------------------------------------------|------------------------------------|--------|---------------|
| Total number of custodial arrests:                |                                    |        | 1,596         |
| Total number of subjects on which force was used: | 173                                | 0.62%  | <u>10.84%</u> |
| Total number of intermediate force or greater:    | 38                                 | 0.14%  | 2.38%         |
| Total number of low level force used:             | 135                                | 0.48%  | 8.46%         |



### Force Information

#### **Force Information Continued**



### Subject Information

| Average age of the subjects on which force was used:<br>Number of subjects injured during the use of int. level force:<br>Number of subjects who were mental app'ed:<br>Number of suspects who were arrested:<br>Incidents where mental health may have played a role:<br>Incidents where alcohol may have played a role:<br>Incidents where narcotics may have played a role: |         | 30<br>24<br>6<br>113<br>16<br>13<br>10 | 13.9%<br>3.5%<br>65.3%<br>9.2%<br>7.5%<br>5.8% |
|-------------------------------------------------------------------------------------------------------------------------------------------------------------------------------------------------------------------------------------------------------------------------------------------------------------