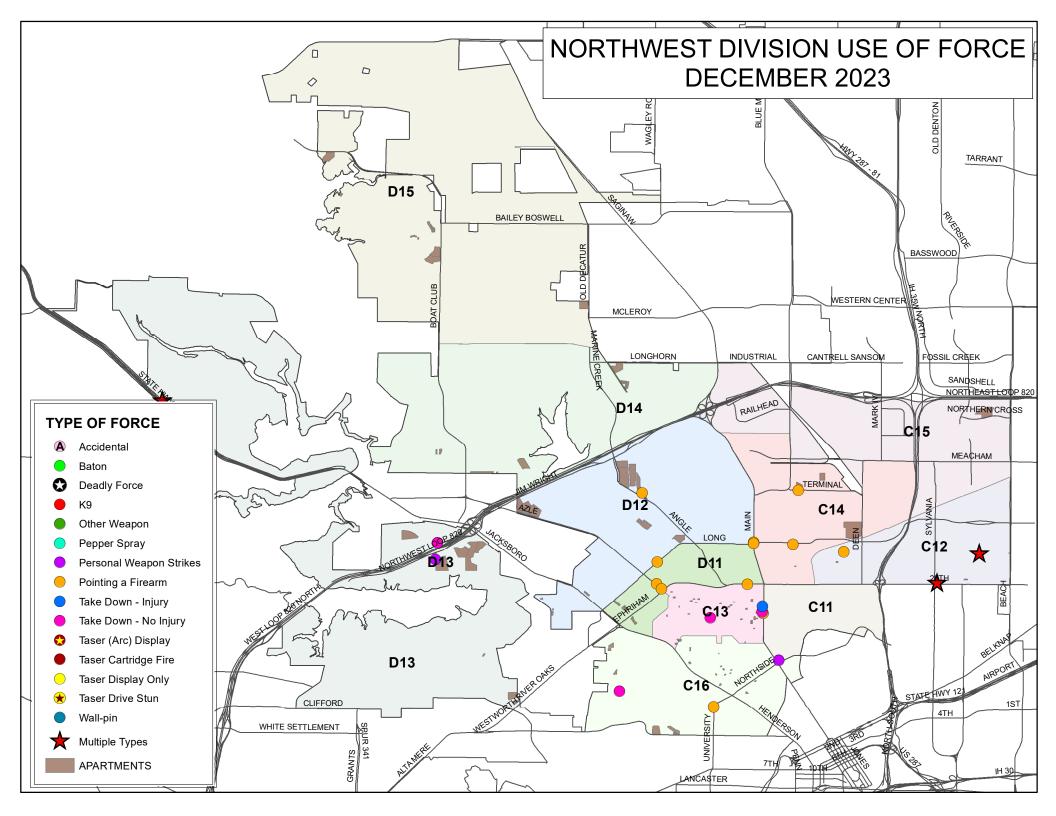

| Amind          | 7              | 1.69%  |
|                                                                                                                       | Asian          | 1              | 0.24%  |
|                                                                                                                       | Black          | 54             | 13.04% |
|                                                                                                                       | Hispa          | 112            | 27.05% |
|                                                                                                                       | White          | 219            | 52.90% |