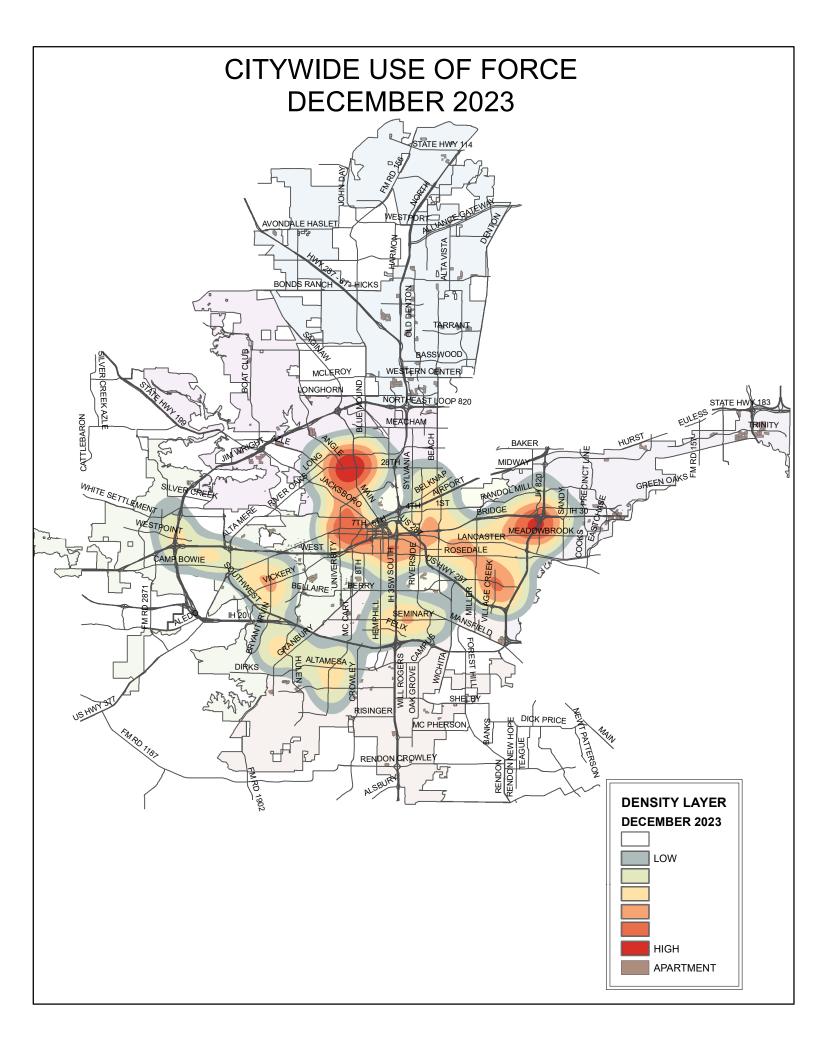

| Amind          | 7              | 1.69%  |
|                                                                                                                       | Asian          | 1              | 0.24%  |
|                                                                                                                       | Black          | 54             | 13.04% |
|                                                                                                                       | Hispa          | 112            | 27.05% |
|                                                                                                                       | White          | 219            | 52.90% |