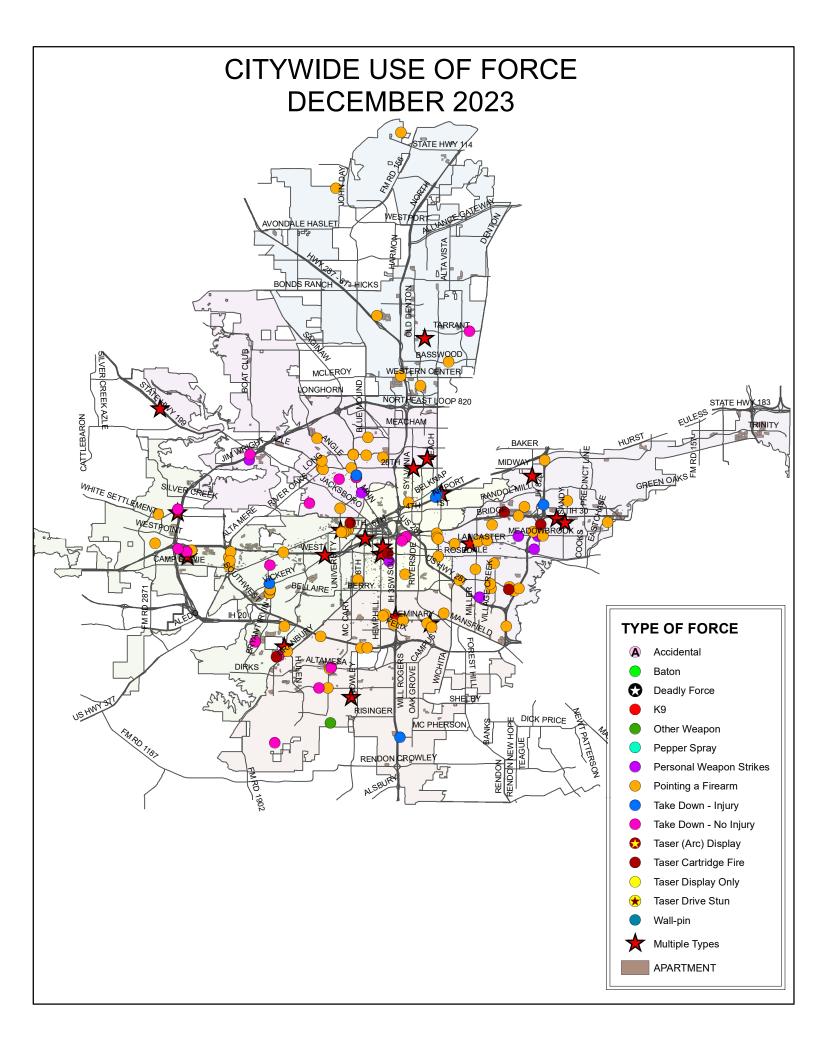

#### **General Information**

|                                                   | Total number of calls for service: | 28,059 |               |
|---------------------------------------------------|------------------------------------|--------|---------------|
| Total number of custodial arrests:                |                                    |        | 1,596         |
| Total number of subjects on which force was used: | 173                                | 0.62%  | <u>10.84%</u> |
| Total number of intermediate force or greater:    | 38                                 | 0.14%  | 2.38%         |
| Total number of low level force used:             | 135                                | 0.48%  | 8.46%         |

### Force Information

#### **Force Information Continued**