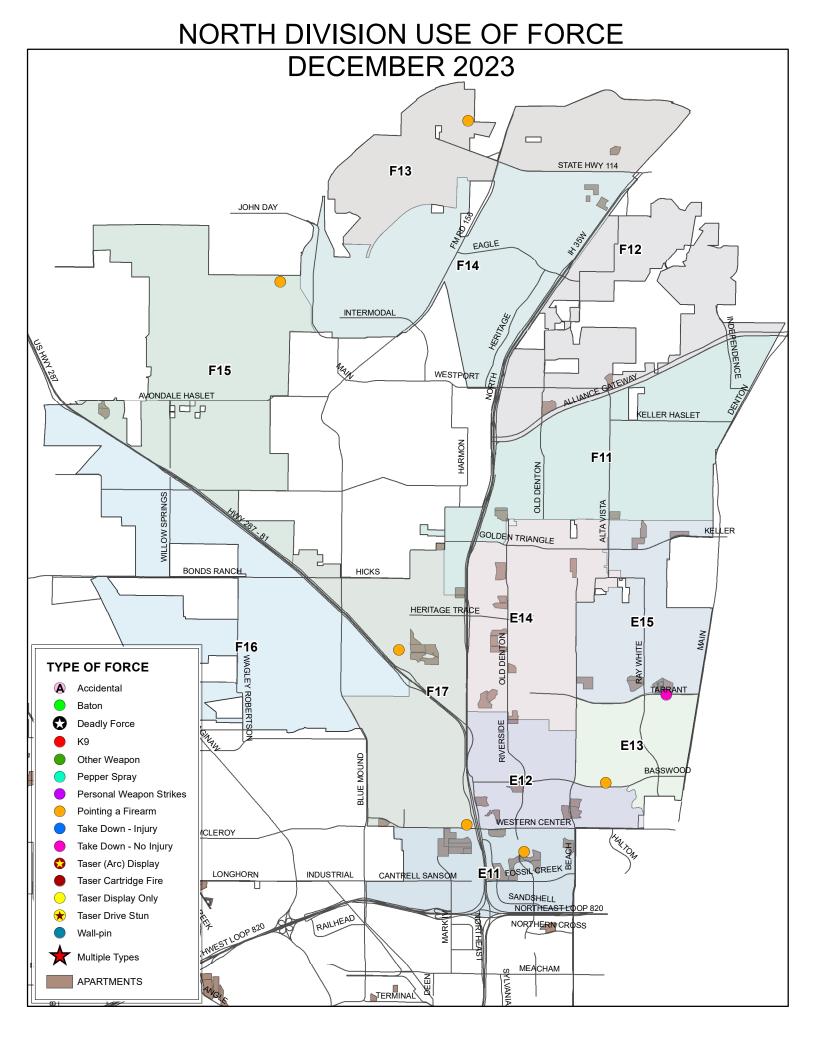

#### **General Information**

|                                                   | Total number of calls for service: | 28,059 |               |
|---------------------------------------------------|------------------------------------|--------|---------------|
| Total number of custodial arrests:                |                                    |        | 1,596         |
| Total number of subjects on which force was used: | 173                                | 0.62%  | <u>10.84%</u> |
| Total number of intermediate force or greater:    | 38                                 | 0.14%  | 2.38%         |
| Total number of low level force used:             | 135                                | 0.48%  | 8.46%         |

### Force Information

#### **Force Information Continued**