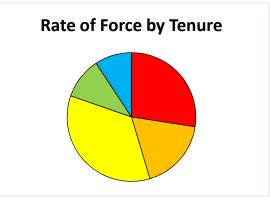

#### Officer Information

Total number of officers using force during this reporting period:

Average tenure of officers using force:

Total number of officers injured while using force:

2 0.6%

Officers by Gender: Male: **308** 88.8% Female: **38** 11.0%

| Jnder 2 Years: | 95  | 27.4% |
|----------------|-----|-------|
| 2-5 Years:     | 62  | 17.9% |
| 5-10 Years:    | 121 | 34.9% |
| 10-15 Years:   | 36  | 10.4% |
| Over 15 Years: | 32  | 9.2%  |