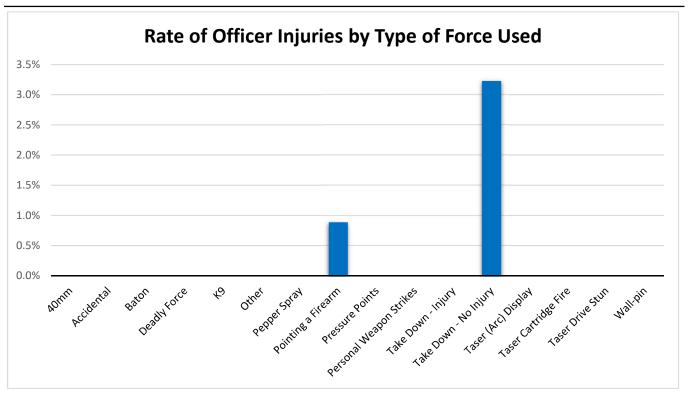

#### **Force Information Continued**

| Primary Force Used      | Total | % Total | Effective | % Effective | Office | r Injuries | Suspe | ect Injuries |
|-------------------------|-------|---------|-----------|-------------|--------|------------|-------|--------------|
| 40mm                    | 1     | 0.6%    | 1         | 100.0%      | 0      | 0.0%       | 1     | 100.0%       |
| Accidental              | 0     | 0.0%    | 0         |             | 0      |            | 0     |              |
| Baton                   | 1     | 0.6%    | 0         | 0.0%        | 0      | 0.0%       | 1     | 100.0%       |
| Deadly Force            | 0     | 0.0%    | 0         |             | 0      |            | 0     |              |
| К9                      | 0     | 0.0%    | 0         |             | 0      |            | 0     |              |
| Other                   | 0     | 0.0%    | 0         |             | 0      |            | 0     |              |
| Pepper Spray            | 1     | 0.6%    | 1         | 100.0%      | 0      | 0.0%       | 0     | 0.0%         |
| Pointing a Firearm      | 113   | 65.3%   | 108       | 95.6%       | 1      | 0.9%       | 0     | 0.0%         |
| Pressure Points         | 0     | 0.0%    | 0         |             | 0      |            | 0     |              |
| Personal Weapon Strikes | 12    | 6.9%    | 9         | 75.0%       | 0      | 0.0%       | 2     | 16.7%        |
| Take Down - Injury      | 3     | 1.7%    | 3         | 100.0%      | 0      | 0.0%       | 3     | 100.0%       |
| Take Down - No Injury   | 31    | 17.9%   | 30        | 96.8%       | 1      | 3.2%       | 2     | 6.5%         |
| Taser (Arc) Display     | 0     | 0.0%    | 0         |             | 0      |            | 0     |              |
| Taser Cartridge Fire    | 8     | 4.6%    | 5         | 62.5%       | 0      | 0.0%       | 0     | 0.0%         |
| Taser Drive Stun        | 1     | 0.6%    | 1         | 100.0%      | 0      | 0.0%       | 1     | 100.0%       |
| Wall-pin                | 0     | 0.0%    | 0         |             | 0      |            | 0     |              |