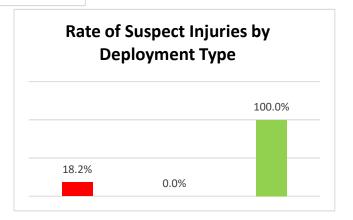

#### **Taser Information**

|                            |       |       | Multiple<br>Attempts |           |        | Suspect  |        |
|----------------------------|-------|-------|----------------------|-----------|--------|----------|--------|
| Types of Taser Deployments | Total | %     | Needed               | Effective | %      | Injuries | %      |
| Taser Cartridge Fire       | 11    | 91.7% | 8                    | 7         | 63.6%  | 2        | 18.2%  |
| Taser (Arc) Display        | 0     | 0.0%  | 0                    | 0         |        | 0        |        |
| Taser Drive Stun           | 1     | 8.3%  | 1                    | 1         | 100.0% | 1        | 100.0% |
| Taser Totals               | 12    |       | 9                    | 8         |        | 3        |        |