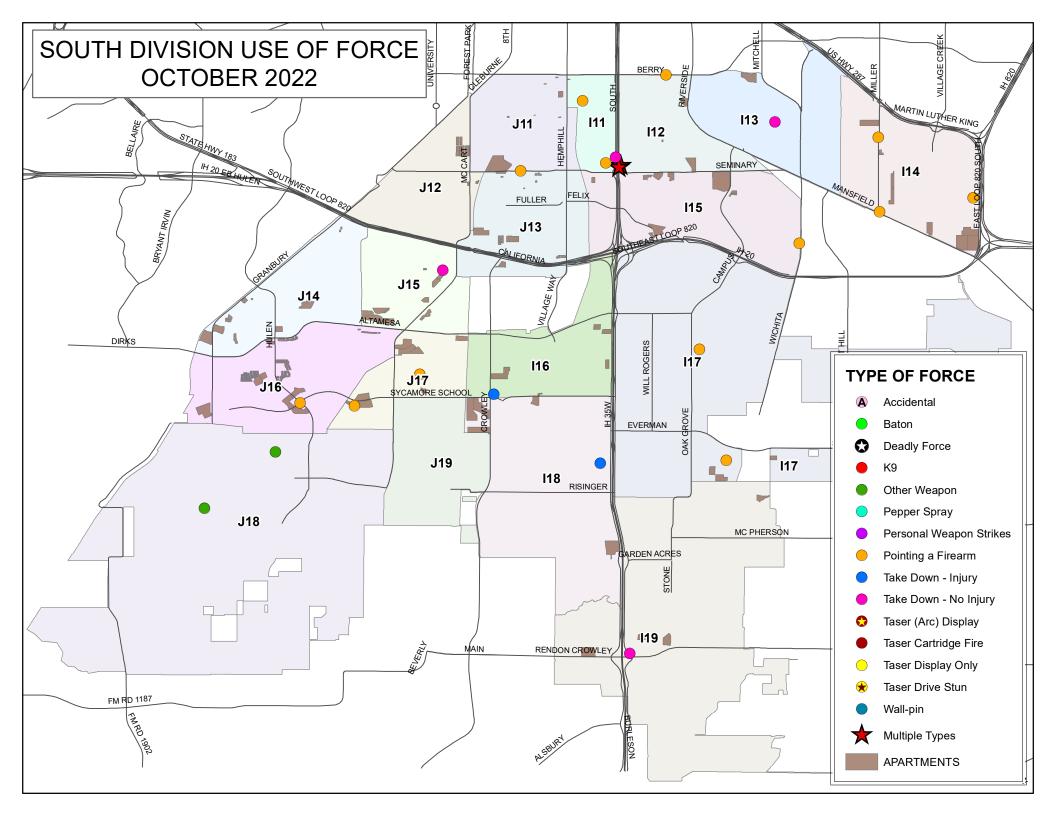

#### **Force Information**

K12's beat encompasses the W. 7th Street corridor and had total uses of force.

This is **33.3%** of West Division's total uses of force.

|                            |       |       | Use of Force by Time of Doy     |
|----------------------------|-------|-------|---------------------------------|
| Time of Day                | Total | %     | Use of Force by Time of Day     |
| Day (0600-1400)            | 22    | 12.7% |                                 |
| <b>Evening (1400-2200)</b> | 90    | 52.0% |                                 |
| Night (2200-0600)          | 60    | 34.7% |                                 |
|                            |       |       |                                 |
| Day of Week                | Total | %     |                                 |
| Sunday                     | 25    | 14.5% | Use of Force by Day of the Week |
| Monday                     | 28    | 16.2% |                                 |
| Tuesday                    | 19    | 11.0% |                                 |
| Wednesday                  | 14    | 8.1%  |                                 |
| Thursday                   | 23    | 13.3% |                                 |
| Friday                     | 26    | 15.0% |                                 |
| Saturday                   | 38    | 22.0% |                                 |