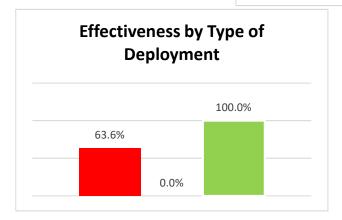

#### **Taser Information**

|                            |       |       | Multiple<br>Attempts |           |        | Suspect  |        |
|----------------------------|-------|-------|----------------------|-----------|--------|----------|--------|
| Types of Taser Deployments | Total | %     | Needed               | Effective | %      | Injuries | %      |
| Taser Cartridge Fire       | 11    | 91.7% | 8                    | 7         | 63.6%  | 2        | 18.2%  |
| Taser (Arc) Display        | 0     | 0.0%  | 0                    | 0         |        | 0        |        |
| Taser Drive Stun           | 1     | 8.3%  | 1                    | 1         | 100.0% | 1        | 100.0% |
| Taser Totals               | 12    |       | 9                    | 8         |        | 3        |        |

Taser Usage by Type of Deployment