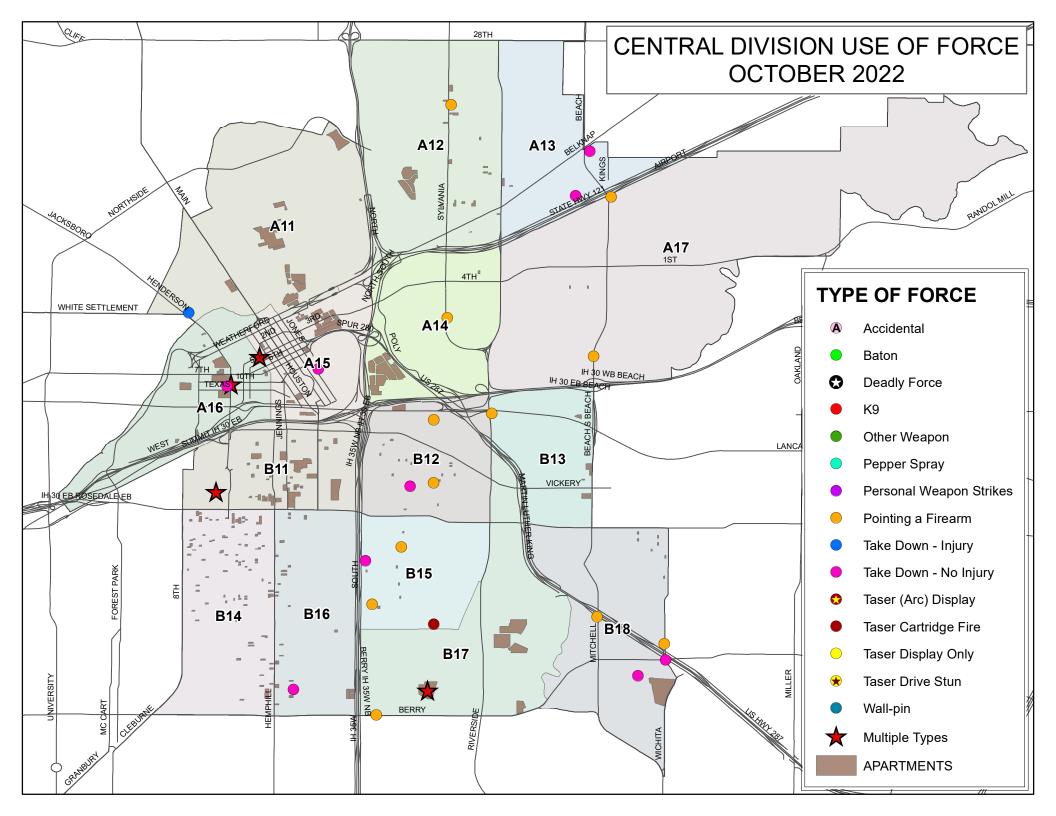

#### **Force Information**

K12's beat encompasses the W. 7th Street corridor and had total uses of force.

This is **33.3%** of West Division's total uses of force.

|                            |       |       | Use of Force by Time of Doy     |
|----------------------------|-------|-------|---------------------------------|
| Time of Day                | Total | %     | Use of Force by Time of Day     |
| Day (0600-1400)            | 22    | 12.7% |                                 |
| <b>Evening (1400-2200)</b> | 90    | 52.0% |                                 |
| Night (2200-0600)          | 60    | 34.7% |                                 |
|                            |       |       |                                 |
| Day of Week                | Total | %     |                                 |
| Sunday                     | 25    | 14.5% | Use of Force by Day of the Week |
| Monday                     | 28    | 16.2% |                                 |
| Tuesday                    | 19    | 11.0% |                                 |
| Wednesday                  | 14    | 8.1%  |                                 |
| Thursday                   | 23    | 13.3% |                                 |
| Friday                     | 26    | 15.0% |                                 |
| Saturday                   | 38    | 22.0% |                                 |