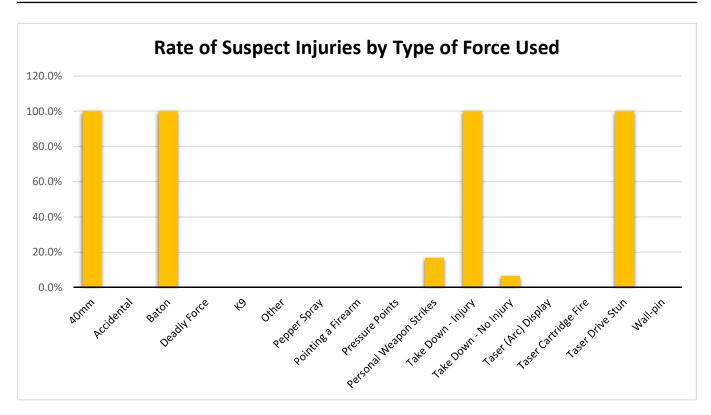

#### **Force Information Continued**

| Primary Force Used      | Total | % Total | Effective | % Effective | Office | r Injuries | Suspe | ect Injuries |
|-------------------------|-------|---------|-----------|-------------|--------|------------|-------|--------------|
| 40mm                    | 1     | 0.6%    | 1         | 100.0%      | 0      | 0.0%       | 1     | 100.0%       |
| Accidental              | 0     | 0.0%    | 0         |             | 0      |            | 0     |              |
| Baton                   | 1     | 0.6%    | 0         | 0.0%        | 0      | 0.0%       | 1     | 100.0%       |
| Deadly Force            | 0     | 0.0%    | 0         |             | 0      |            | 0     |              |
| К9                      | 0     | 0.0%    | 0         |             | 0      |            | 0     |              |
| Other                   | 0     | 0.0%    | 0         |             | 0      |            | 0     |              |
| Pepper Spray            | 1     | 0.6%    | 1         | 100.0%      | 0      | 0.0%       | 0     | 0.0%         |
| Pointing a Firearm      | 113   | 65.3%   | 108       | 95.6%       | 1      | 0.9%       | 0     | 0.0%         |
| Pressure Points         | 0     | 0.0%    | 0         |             | 0      |            | 0     |              |
| Personal Weapon Strikes | 12    | 6.9%    | 9         | 75.0%       | 0      | 0.0%       | 2     | 16.7%        |
| Take Down - Injury      | 3     | 1.7%    | 3         | 100.0%      | 0      | 0.0%       | 3     | 100.0%       |
| Take Down - No Injury   | 31    | 17.9%   | 30        | 96.8%       | 1      | 3.2%       | 2     | 6.5%         |
| Taser (Arc) Display     | 0     | 0.0%    | 0         |             | 0      |            | 0     |              |
| Taser Cartridge Fire    | 8     | 4.6%    | 5         | 62.5%       | 0      | 0.0%       | 0     | 0.0%         |
| Taser Drive Stun        | 1     | 0.6%    | 1         | 100.0%      | 0      | 0.0%       | 1     | 100.0%       |
| Wall-pin                | 0     | 0.0%    | 0         |             | 0      |            | 0     |              |