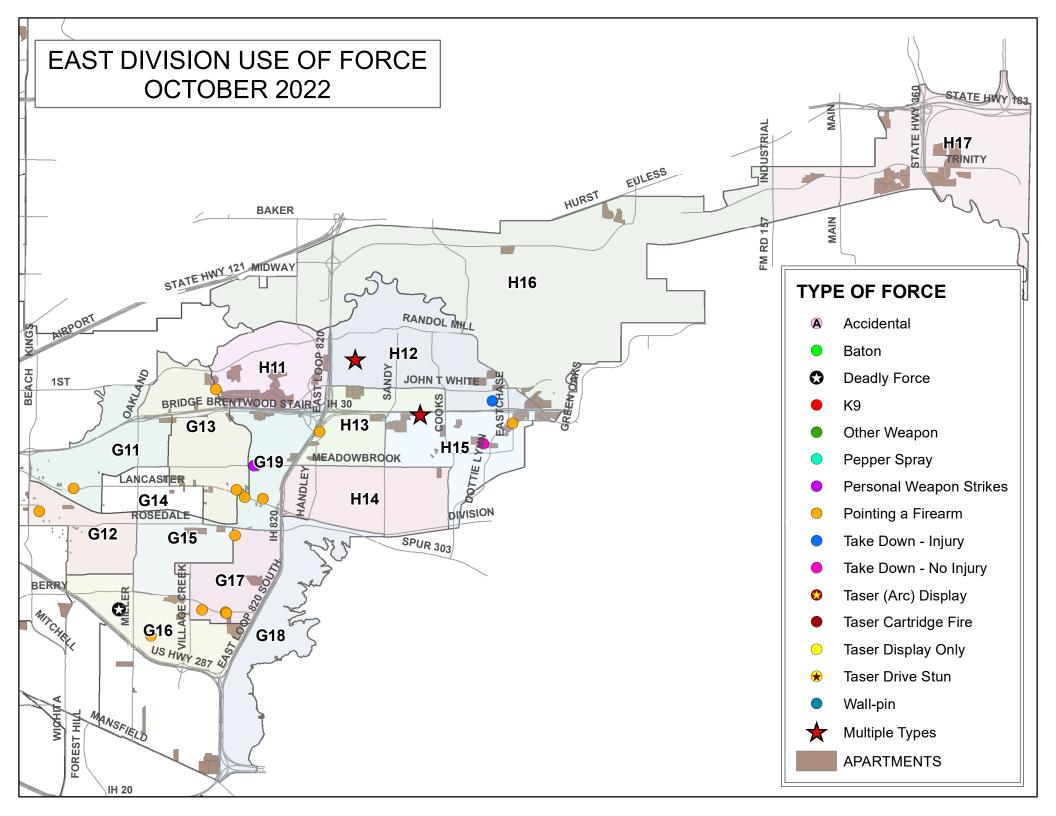

#### **Force Information**

K12's beat encompasses the W. 7th Street corridor and had total uses of force.

This is **33.3%** of West Division's total uses of force.

|                            |       |       | Use of Force by Time of Doy     |
|----------------------------|-------|-------|---------------------------------|
| Time of Day                | Total | %     | Use of Force by Time of Day     |
| Day (0600-1400)            | 22    | 12.7% |                                 |
| <b>Evening (1400-2200)</b> | 90    | 52.0% |                                 |
| Night (2200-0600)          | 60    | 34.7% |                                 |
|                            |       |       |                                 |
| Day of Week                | Total | %     |                                 |
| Sunday                     | 25    | 14.5% | Use of Force by Day of the Week |
| Monday                     | 28    | 16.2% |                                 |
| Tuesday                    | 19    | 11.0% |                                 |
| Wednesday                  | 14    | 8.1%  |                                 |
| Thursday                   | 23    | 13.3% |                                 |
| Friday                     | 26    | 15.0% |                                 |
| Saturday                   | 38    | 22.0% |                                 |