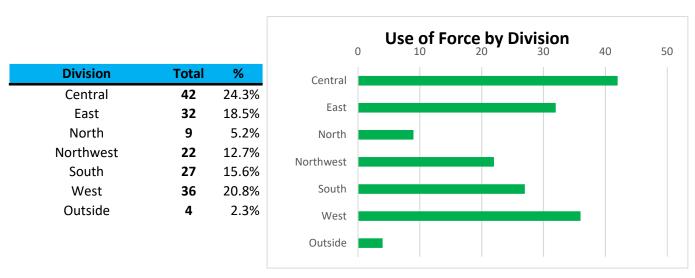

#### **Force Information**

K12's beat encompasses the W. 7th Street corridor and had total uses of force.

This is **33.3%** of West Division's total uses of force.

|                            |       |       | Use of Force by Time of Doy     |
|----------------------------|-------|-------|---------------------------------|
| Time of Day                | Total | %     | Use of Force by Time of Day     |
| Day (0600-1400)            | 22    | 12.7% |                                 |
| <b>Evening (1400-2200)</b> | 90    | 52.0% |                                 |
| Night (2200-0600)          | 60    | 34.7% |                                 |
|                            |       |       |                                 |
| Day of Week                | Total | %     |                                 |
| Sunday                     | 25    | 14.5% | Use of Force by Day of the Week |
| Monday                     | 28    | 16.2% |                                 |
| Tuesday                    | 19    | 11.0% |                                 |
| Wednesday                  | 14    | 8.1%  |                                 |
| Thursday                   | 23    | 13.3% |                                 |
| Friday                     | 26    | 15.0% |                                 |
| Saturday                   | 38    | 22.0% |                                 |