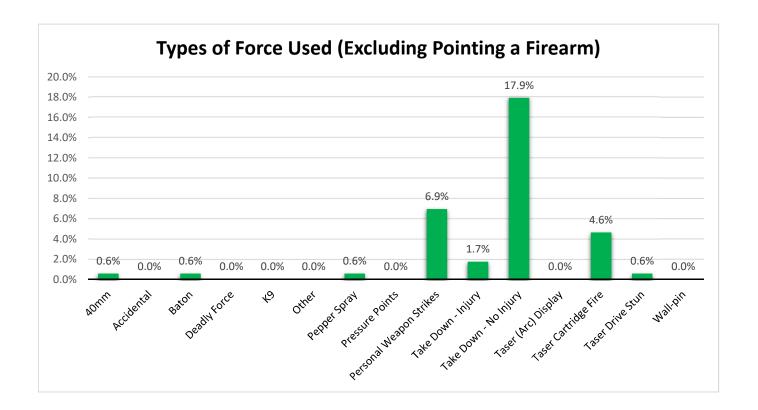

#### **Force Information Continued**

| Primary Force Used      | Total | % Total | Effective | % Effective | Office | r Injuries | Suspe | ect Injuries |
|-------------------------|-------|---------|-----------|-------------|--------|------------|-------|--------------|
| 40mm                    | 1     | 0.6%    | 1         | 100.0%      | 0      | 0.0%       | 1     | 100.0%       |
| Accidental              | 0     | 0.0%    | 0         |             | 0      |            | 0     |              |
| Baton                   | 1     | 0.6%    | 0         | 0.0%        | 0      | 0.0%       | 1     | 100.0%       |
| Deadly Force            | 0     | 0.0%    | 0         |             | 0      |            | 0     |              |
| К9                      | 0     | 0.0%    | 0         |             | 0      |            | 0     |              |
| Other                   | 0     | 0.0%    | 0         |             | 0      |            | 0     |              |
| Pepper Spray            | 1     | 0.6%    | 1         | 100.0%      | 0      | 0.0%       | 0     | 0.0%         |
| Pointing a Firearm      | 113   | 65.3%   | 108       | 95.6%       | 1      | 0.9%       | 0     | 0.0%         |
| Pressure Points         | 0     | 0.0%    | 0         |             | 0      |            | 0     |              |
| Personal Weapon Strikes | 12    | 6.9%    | 9         | 75.0%       | 0      | 0.0%       | 2     | 16.7%        |
| Take Down - Injury      | 3     | 1.7%    | 3         | 100.0%      | 0      | 0.0%       | 3     | 100.0%       |
| Take Down - No Injury   | 31    | 17.9%   | 30        | 96.8%       | 1      | 3.2%       | 2     | 6.5%         |
| Taser (Arc) Display     | 0     | 0.0%    | 0         |             | 0      |            | 0     |              |
| Taser Cartridge Fire    | 8     | 4.6%    | 5         | 62.5%       | 0      | 0.0%       | 0     | 0.0%         |
| Taser Drive Stun        | 1     | 0.6%    | 1         | 100.0%      | 0      | 0.0%       | 1     | 100.0%       |
| Wall-pin                | 0     | 0.0%    | 0         |             | 0      |            | 0     |              |