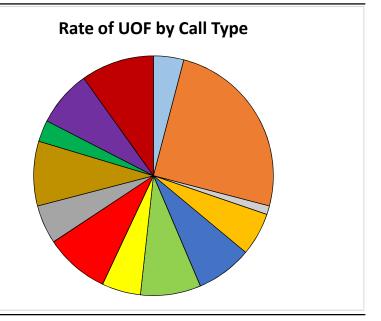

#### **Force Information Continued**

| Call Type                  | Total | %     |
|----------------------------|-------|-------|
| Agg Assault (Non-FV)       | 7     | 4.0%  |
| Auto Theft/UUMV            | 43    | 24.9% |
| Burglary                   | 2     | 1.2%  |
| Criminal Trespass          | 10    | 5.8%  |
| Family Violence            | 13    | 7.5%  |
| Mental App                 | 14    | 8.1%  |
| Narcotics                  | 9     | 5.2%  |
| Other                      | 15    | 8.7%  |
| <b>Public Intoxication</b> | 9     | 5.2%  |
| Warrant/Parole             | 15    | 8.7%  |
| Theft                      | 5     | 2.9%  |
| Traffic/DWI                | 13    | 7.5%  |
| UCW/Weapon Offense         | 17    | 9.8%  |