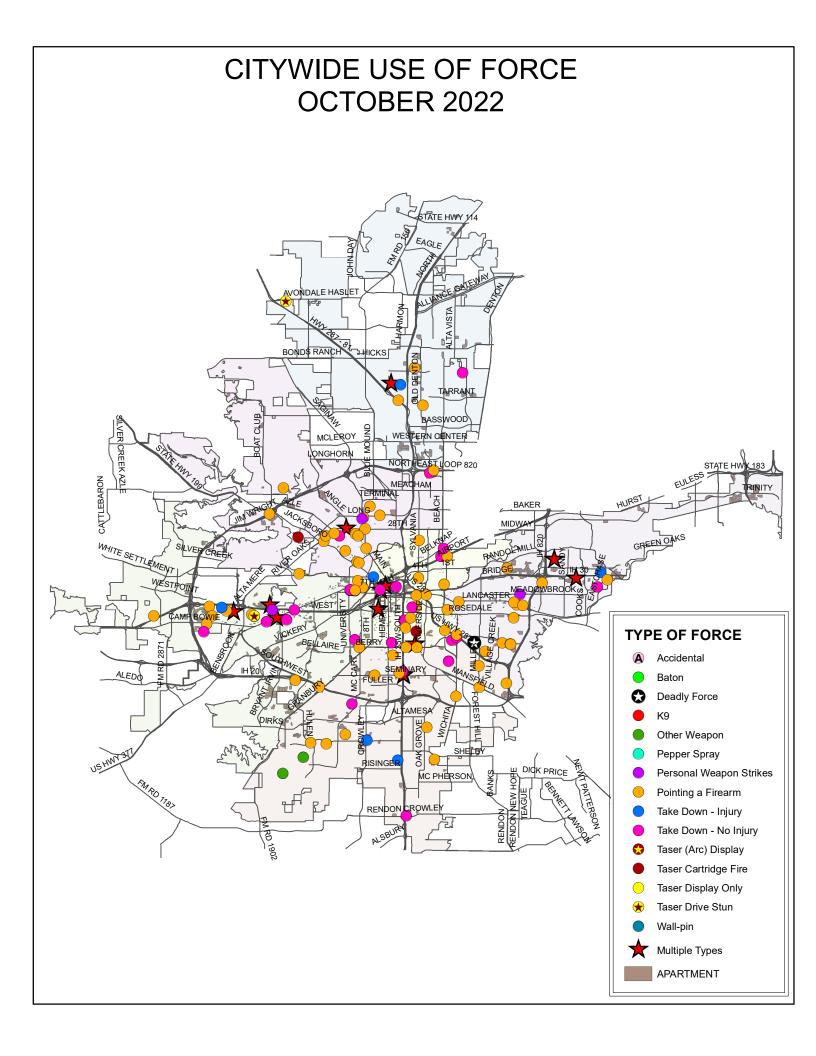

#### **Force Information**

K12's beat encompasses the W. 7th Street corridor and had total uses of force.

This is **33.3%** of West Division's total uses of force.

|                            |       |       | Use of Force by Time of Doy     |
|----------------------------|-------|-------|---------------------------------|
| Time of Day                | Total | %     | Use of Force by Time of Day     |
| Day (0600-1400)            | 22    | 12.7% |                                 |
| <b>Evening (1400-2200)</b> | 90    | 52.0% |                                 |
| Night (2200-0600)          | 60    | 34.7% |                                 |
|                            |       |       |                                 |
| Day of Week                | Total | %     |                                 |
| Sunday                     | 25    | 14.5% | Use of Force by Day of the Week |
| Monday                     | 28    | 16.2% |                                 |
| Tuesday                    | 19    | 11.0% |                                 |
| Wednesday                  | 14    | 8.1%  |                                 |
| Thursday                   | 23    | 13.3% |                                 |
| Friday                     | 26    | 15.0% |                                 |
| Saturday                   | 38    | 22.0% |                                 |