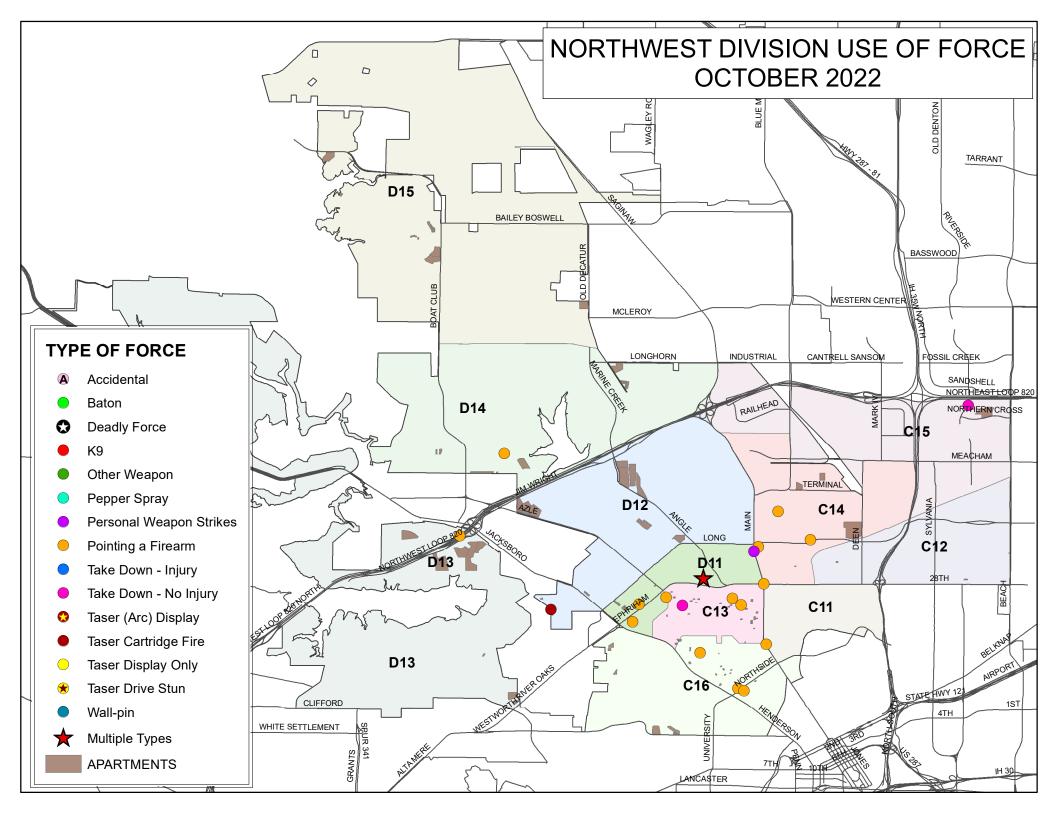

#### **Force Information**

K12's beat encompasses the W. 7th Street corridor and had total uses of force.

This is **33.3%** of West Division's total uses of force.

|                            |       |       | Use of Force by Time of Doy     |
|----------------------------|-------|-------|---------------------------------|
| Time of Day                | Total | %     | Use of Force by Time of Day     |
| Day (0600-1400)            | 22    | 12.7% |                                 |
| <b>Evening (1400-2200)</b> | 90    | 52.0% |                                 |
| Night (2200-0600)          | 60    | 34.7% |                                 |
|                            |       |       |                                 |
| Day of Week                | Total | %     |                                 |
| Sunday                     | 25    | 14.5% | Use of Force by Day of the Week |
| Monday                     | 28    | 16.2% |                                 |
| Tuesday                    | 19    | 11.0% |                                 |
| Wednesday                  | 14    | 8.1%  |                                 |
| Thursday                   | 23    | 13.3% |                                 |
| Friday                     | 26    | 15.0% |                                 |
| Saturday                   | 38    | 22.0% |                                 |