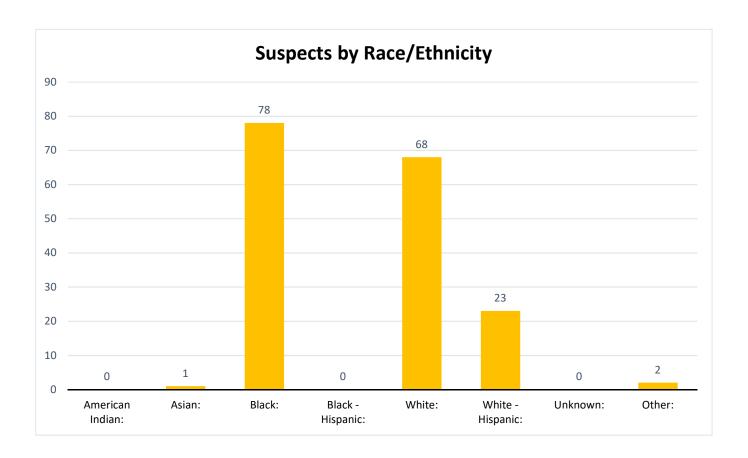

#### **Suspect Information**

| 30                                           | spect informati   | .0  |       |         |           |
|----------------------------------------------|-------------------|-----|-------|---------|-----------|
|                                              |                   |     |       | # Calls | # Arrests |
| Average age of the suspects on which force   | was used:         | 31  |       |         |           |
| Number of suspects injured during the use    | of force:         | 10  | 5.8%  | 0.03%   | 0.65%     |
| Number of suspects who were mental app'e     | ed:               | 15  | 8.7%  |         |           |
| Number of suspects who were arrested:        |                   | 111 | 64.2% |         |           |
| Incidents where mental health may have place | ayed a role:      | 20  | 11.6% |         |           |
| Incidents where alcohol may have played a    | role:             | 17  | 9.8%  |         |           |
| Incidents where narcotics may have played    | a role:           | 50  | 28.9% |         |           |
| Suspects by Gender:                          | Male:             | 145 | 83.8% |         |           |
|                                              | Female:           | 27  | 15.6% |         |           |
| Suspects by Race/Ethnicity:                  | American Indian:  | 0   | 0.0%  |         |           |
|                                              | Asian:            | 1   | 0.6%  |         |           |
|                                              | Black:            | 78  | 45.1% |         |           |
|                                              | Black - Hispanic: | 0   | 0.0%  |         |           |
|                                              | White:            | 68  | 39.3% |         |           |
|                                              | White - Hispanic: | 23  | 13.3% |         |           |
|                                              | Unknown:          | 0   | 0.0%  |         |           |
|                                              | Other:            | 2   | 1.2%  |         |           |