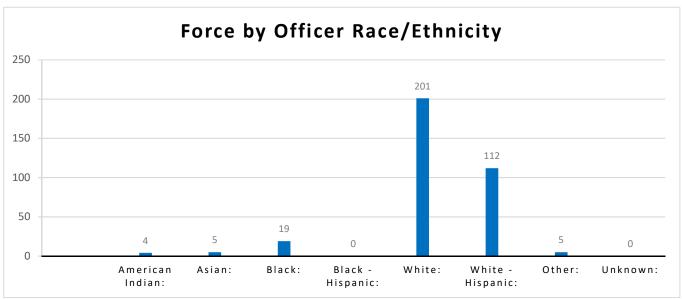

Officers by Race/Ethnicity: American Indian: 4 1.2%

Asian: 5 1.4%
Black: 19 5.5%
Black - Hispanic: 0 0.0%
White: 201 57.9%

White - Hispanic: **112** 32.3% Other: **5** 1.4%

Unknown: **0** 0.0%

Officer Tenure: