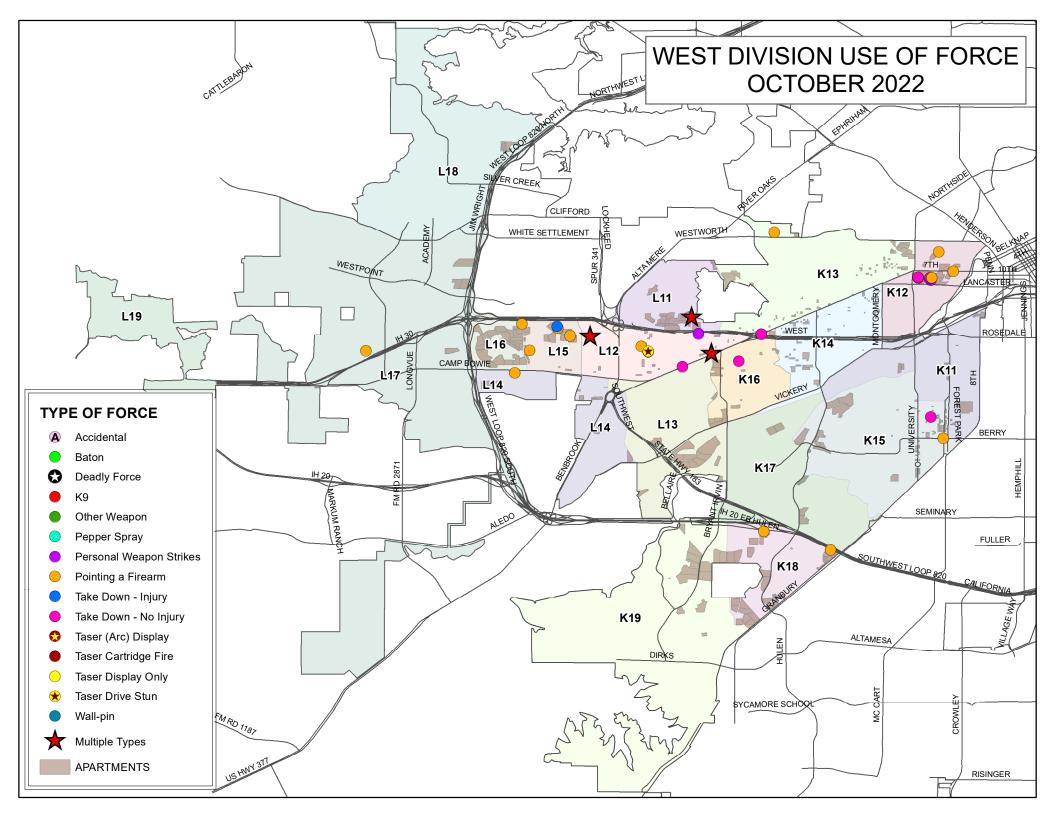

#### **Force Information**

K12's beat encompasses the W. 7th Street corridor and had total uses of force.

This is **33.3%** of West Division's total uses of force.

|                            |       |       | Use of Force by Time of Doy     |
|----------------------------|-------|-------|---------------------------------|
| Time of Day                | Total | %     | Use of Force by Time of Day     |
| Day (0600-1400)            | 22    | 12.7% |                                 |
| <b>Evening (1400-2200)</b> | 90    | 52.0% |                                 |
| Night (2200-0600)          | 60    | 34.7% |                                 |
|                            |       |       |                                 |
| Day of Week                | Total | %     |                                 |
| Sunday                     | 25    | 14.5% | Use of Force by Day of the Week |
| Monday                     | 28    | 16.2% |                                 |
| Tuesday                    | 19    | 11.0% |                                 |
| Wednesday                  | 14    | 8.1%  |                                 |
| Thursday                   | 23    | 13.3% |                                 |
| Friday                     | 26    | 15.0% |                                 |
| Saturday                   | 38    | 22.0% |                                 |