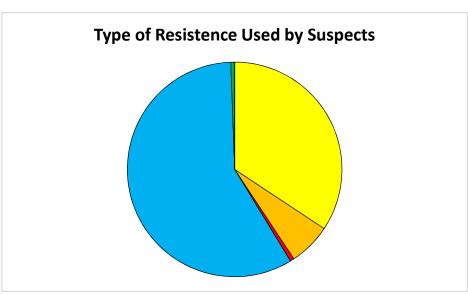

#### **Suspect Information**

| 30                                           | spect informati   | .0  |       |         |           |
|----------------------------------------------|-------------------|-----|-------|---------|-----------|
|                                              |                   |     |       | # Calls | # Arrests |
| Average age of the suspects on which force   | was used:         | 31  |       |         |           |
| Number of suspects injured during the use    | of force:         | 10  | 5.8%  | 0.03%   | 0.65%     |
| Number of suspects who were mental app'e     | ed:               | 15  | 8.7%  |         |           |
| Number of suspects who were arrested:        |                   | 111 | 64.2% |         |           |
| Incidents where mental health may have place | ayed a role:      | 20  | 11.6% |         |           |
| Incidents where alcohol may have played a    | role:             | 17  | 9.8%  |         |           |
| Incidents where narcotics may have played    | a role:           | 50  | 28.9% |         |           |
| Suspects by Gender:                          | Male:             | 145 | 83.8% |         |           |
|                                              | Female:           | 27  | 15.6% |         |           |
| Suspects by Race/Ethnicity:                  | American Indian:  | 0   | 0.0%  |         |           |
|                                              | Asian:            | 1   | 0.6%  |         |           |
|                                              | Black:            | 78  | 45.1% |         |           |
|                                              | Black - Hispanic: | 0   | 0.0%  |         |           |
|                                              | White:            | 68  | 39.3% |         |           |
|                                              | White - Hispanic: | 23  | 13.3% |         |           |
|                                              | Unknown:          | 0   | 0.0%  |         |           |
|                                              | Other:            | 2   | 1.2%  |         |           |