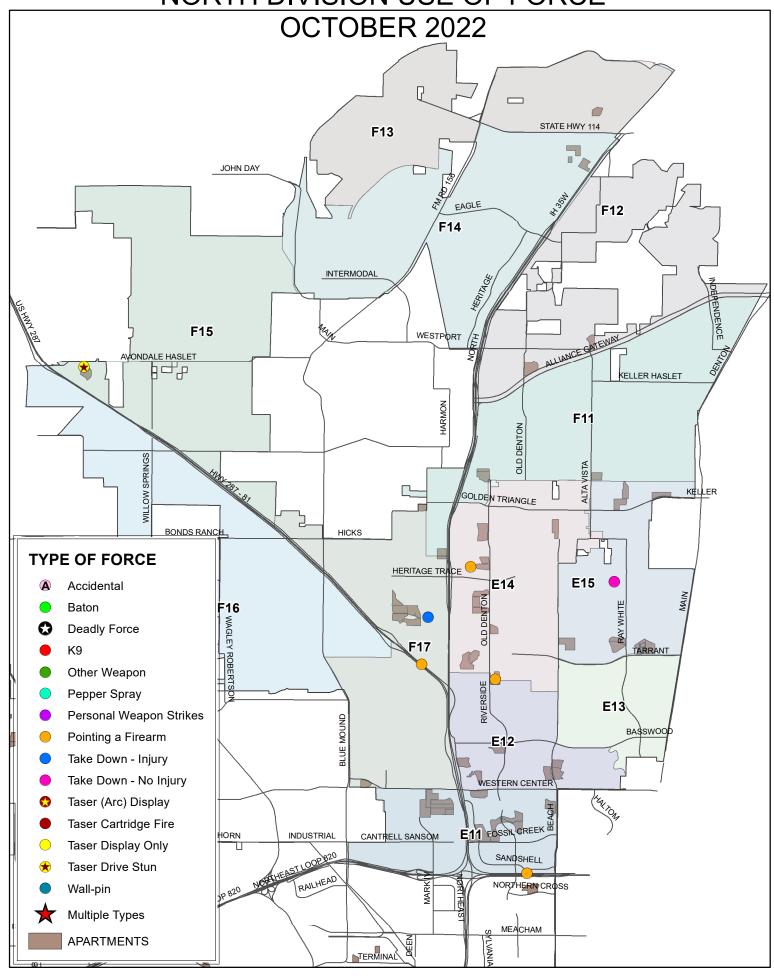

4% |
| Over 15 Years: | 32  | 9.2%  |





#### **Officer Information Continued**



| Call Type                | Total | %     |
|--------------------------|-------|-------|
| Agg Assault (Non-FV)     | 0     | 0.0%  |
| Auto Theft/UUMV          | 1     | 50.0% |
| Burglary                 | 0     | 0.0%  |
| <b>Criminal Trespass</b> | 0     | 0.0%  |
| Family Violence          | 0     | 0.0%  |
| Mental App               | 0     | 0.0%  |
| Narcotics                | 0     | 0.0%  |
| Other                    | 0     | 0.0%  |
| Public Intoxication      | 0     | 0.0%  |
| Warrant/Parole           | 0     | 0.0%  |
| Theft                    | 1     | 50.0% |
| Traffic/DWI              | 0     | 0.0%  |
| UCW/Weapon Offense       | 0     | 0.0%  |







### NORTH DIVISION USE OF FORCE