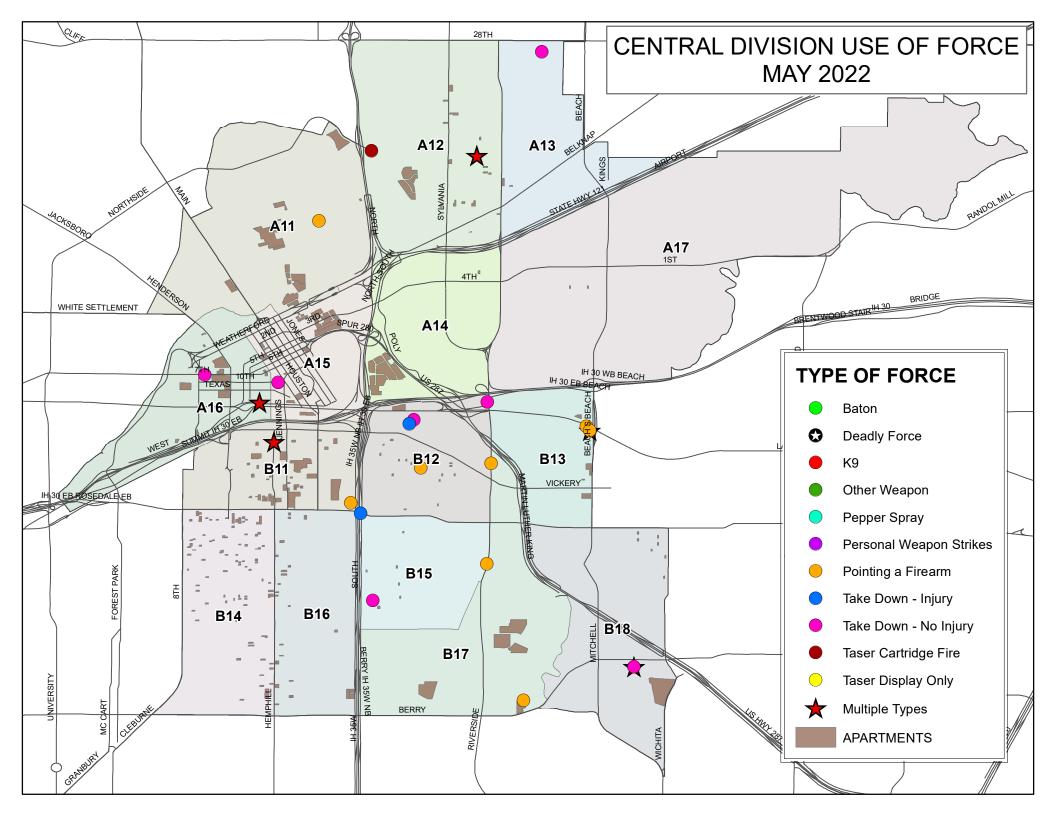

#### **Force Information**

K12's beat encompasses the W. 7th Street corridor and had total uses of force.

This is 14.3% of West Division's total uses of force.

|                     |       |       | Use of Force by Time of Day     |
|---------------------|-------|-------|---------------------------------|
| Time of Day         | Total | %     | Use of Force by Time of Day     |
| Day (0600-1400)     | 24    | 13.7% |                                 |
| Evening (1400-2200) | 85    | 48.6% |                                 |
| Night (2200-0600)   | 66    | 37.7% |                                 |
|                     | •     |       |                                 |
| Day of Week         | Total | %     | _                               |
| Sunday              | 24    | 13.7% | Use of Force by Day of the Week |
| Monday              | 36    | 20.6% | ose of force by buy of the week |
| Tuesday             | 27    | 15.4% |                                 |
| Wednesday           | 16    | 9.1%  |                                 |
| Thursday            | 17    | 9.7%  |                                 |
| Friday              | 23    | 13.1% |                                 |
| Saturday            | 32    | 18.3% |                                 |