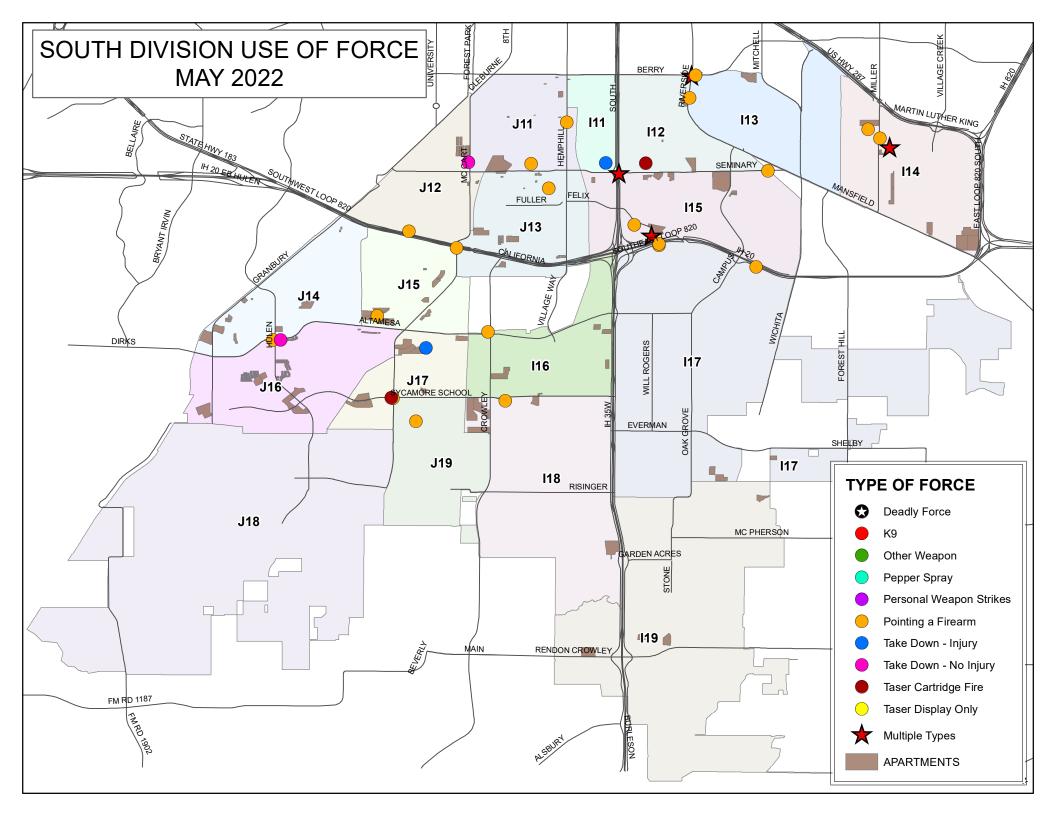

15 Years: 37** 9.9% **Over 15 Years: 31** 8.3%



0.3%



# 2022 - Use of Force Log May Statistics

#### **Officer Information Continued**



| Call Type            | Total | %     |
|----------------------|-------|-------|
| Agg Assault (Non-FV) | 0     | 0.0%  |
| Auto Theft/UUMV      | 0     | 0.0%  |
| Burglary             | 0     | 0.0%  |
| Criminal Trespass    | 0     | 0.0%  |
| Family Violence      | 0     | 0.0%  |
| Mental App           | 1     | 16.7% |
| Narcotics            | 0     | 0.0%  |
| Other                | 4     | 66.7% |
| Public Intoxication  | 0     | 0.0%  |
| Warrant/Parole       | 0     | 0.0%  |
| Theft                | 1     | 16.7% |
| Traffic/DWI          | 0     | 0.0%  |
| UCW/Weapon Offense   | 0     | 0.0%  |







## NORTH DIVISION USE OF FORCE