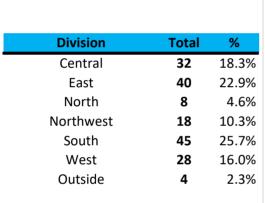

#### **Force Information**

K12's beat encompasses the W. 7th Street corridor and had total uses of force.

This is 14.3% of West Division's total uses of force.

|                     |       |       | Use of Force by Time of Day     |
|---------------------|-------|-------|---------------------------------|
| Time of Day         | Total | %     | Use of Force by Time of Day     |
| Day (0600-1400)     | 24    | 13.7% |                                 |
| Evening (1400-2200) | 85    | 48.6% |                                 |
| Night (2200-0600)   | 66    | 37.7% |                                 |
|                     | •     |       |                                 |
| Day of Week         | Total | %     | _                               |
| Sunday              | 24    | 13.7% | Use of Force by Day of the Week |
| Monday              | 36    | 20.6% | ose of force by buy of the week |
| Tuesday             | 27    | 15.4% |                                 |
| Wednesday           | 16    | 9.1%  |                                 |
| Thursday            | 17    | 9.7%  |                                 |
| Friday              | 23    | 13.1% |                                 |
| Saturday            | 32    | 18.3% |                                 |