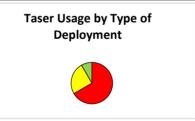

### **Taser Information**

|                            |       |       | Multiple |           |        |          |       |
|----------------------------|-------|-------|----------|-----------|--------|----------|-------|
|                            |       |       | Attempts |           |        | Suspect  |       |
| Types of Taser Deployments | Total | %     | Needed   | Effective | %      | Injuries | %     |
| Taser Cartridge Fire       | 8     | 66.7% | 4        | 6         | 75.0%  | 2        | 25.0% |
| Taser (Arc) Display        | 3     | 25.0% | 0        | 3         | 100.0% | 0        | 0.0%  |
| Taser Drive Stun           | 1     | 8.3%  | 0        | 1         | 100.0% | 0        | 0.0%  |
| Taser Totals               | 12    |       | 4        | 10        |        | 2        | ·     |