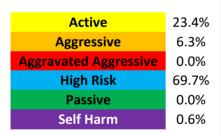

## **Suspect Information**

|                                              | •                 |       |       |         |           |
|----------------------------------------------|-------------------|-------|-------|---------|-----------|
|                                              |                   |       |       | # Calls | # Arrests |
| Average age of the suspects on which force   | was used:         | 30    |       |         |           |
| Number of suspects injured during the use    | of force:         | 8     | 4.6%  | 0.04%   | 0.58%     |
| Number of suspects who were mental app'e     | ed:               | 16    | 9.1%  |         |           |
| Number of suspects who were arrested:        |                   | 108   | 61.7% |         |           |
| Incidents where mental health may have plant | ayed a role:      | 17    | 9.7%  |         |           |
| Incidents where alcohol may have played a    | role:             | 11    | 6.3%  |         |           |
| Incidents where narcotics may have played    | 58                | 33.1% |       |         |           |
| Suspects by Gender:                          | Male:             | 136   | 77.7% |         |           |
|                                              | Female:           | 39    | 22.3% |         |           |
| Suspects by Race/Ethnicity:                  | American Indian:  | 0     | 0.0%  |         |           |
|                                              | Asian:            | 2     | 1.1%  |         |           |
|                                              | Black:            | 86    | 49.1% |         |           |
|                                              | Black - Hispanic: | 0     | 0.0%  |         |           |
|                                              | White:            | 63    | 36.0% |         |           |
|                                              | White - Hispanic: | 22    | 12.6% |         |           |
|                                              | Unknown:          | 0     | 0.0%  |         |           |
|                                              | Other:            | 2     | 1.1%  |         |           |
|                                              |                   |       |       |         |           |