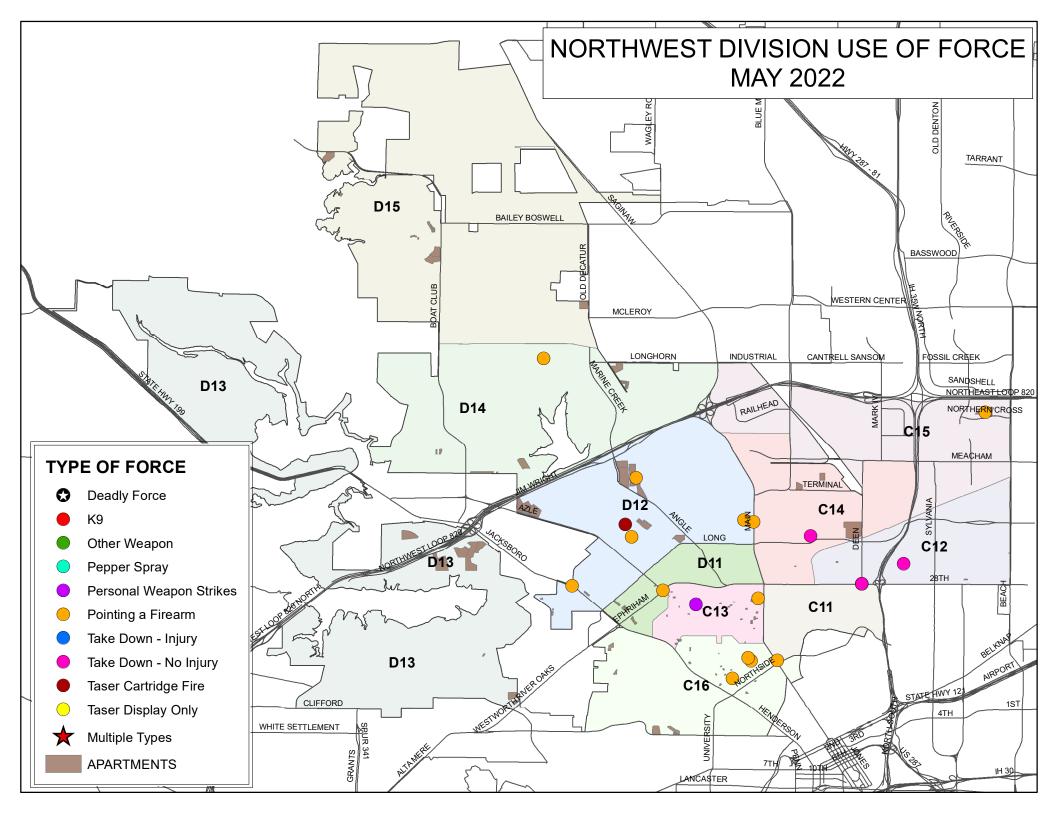

96 25.7%
5-10 Years: 138 36.9%

**10-15 Years: 37** 9.9% **Over 15 Years: 31** 8.3%



0.3%



# 2022 - Use of Force Log May Statistics

#### **Officer Information Continued**



| Call Type            | Total | %     |
|----------------------|-------|-------|
| Agg Assault (Non-FV) | 0     | 0.0%  |
| Auto Theft/UUMV      | 0     | 0.0%  |
| Burglary             | 0     | 0.0%  |
| Criminal Trespass    | 0     | 0.0%  |
| Family Violence      | 0     | 0.0%  |
| Mental App           | 1     | 16.7% |
| Narcotics            | 0     | 0.0%  |
| Other                | 4     | 66.7% |
| Public Intoxication  | 0     | 0.0%  |
| Warrant/Parole       | 0     | 0.0%  |
| Theft                | 1     | 16.7% |
| Traffic/DWI          | 0     | 0.0%  |
| UCW/Weapon Offense   | 0     | 0.0%  |







## NORTH DIVISION USE OF FORCE