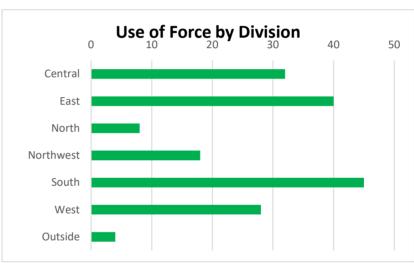

#### **Force Information**

K12's beat encompasses the W. 7th Street corridor and had total uses of force.

This is 14.3% of West Division's total uses of force.

|                     |       |       | Use of Force by Time of Day     |
|---------------------|-------|-------|---------------------------------|
| Time of Day         | Total | %     | Use of Force by Time of Day     |
| Day (0600-1400)     | 24    | 13.7% |                                 |
| Evening (1400-2200) | 85    | 48.6% |                                 |
| Night (2200-0600)   | 66    | 37.7% |                                 |
|                     | •     |       |                                 |
| Day of Week         | Total | %     | _                               |
| Sunday              | 24    | 13.7% | Use of Force by Day of the Week |
| Monday              | 36    | 20.6% | ose of force by buy of the week |
| Tuesday             | 27    | 15.4% |                                 |
| Wednesday           | 16    | 9.1%  |                                 |
| Thursday            | 17    | 9.7%  |                                 |
| Friday              | 23    | 13.1% |                                 |
| Saturday            | 32    | 18.3% |                                 |