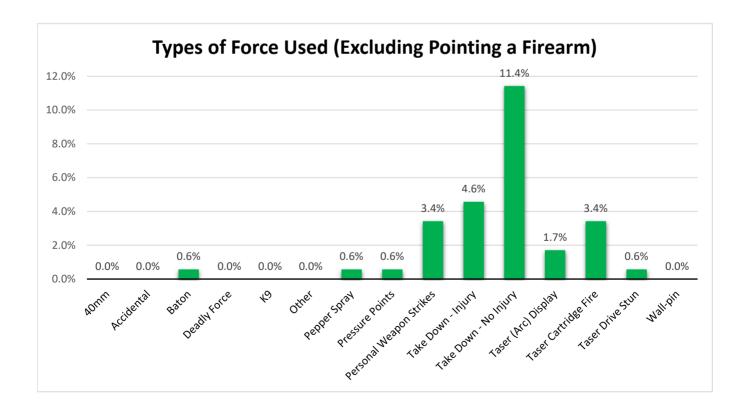

#### **Force Information Continued**

| Primary Force Used      | Total | % Total | Effective | % Effective | Office | r Injuries | Suspec | ct Injuries |
|-------------------------|-------|---------|-----------|-------------|--------|------------|--------|-------------|
| 40mm                    | 0     | 0.0%    | 0         |             | 0      |            | 0      |             |
| Accidental              | 0     | 0.0%    | 0         |             | 0      |            | 0      |             |
| Baton                   | 1     | 0.6%    | 1         | 100.0%      | 0      | 0.0%       | 0      | 0.0%        |
| Deadly Force            | 0     | 0.0%    | 0         |             | 0      |            | 0      |             |
| К9                      | 0     | 0.0%    | 0         |             | 0      |            | 0      |             |
| Other                   | 0     | 0.0%    | 0         |             | 0      |            | 0      |             |
| Pepper Spray            | 1     | 0.6%    | 1         | 100.0%      | 0      | 0.0%       | 0      | 0.0%        |
| Pointing a Firearm      | 128   | 73.1%   | 117       | 91.4%       | 0      | 0.0%       | 0      | 0.0%        |
| Pressure Points         | 1     | 0.6%    | 1         | 100.0%      | 0      | 0.0%       | 0      | 0.0%        |
| Personal Weapon Strikes | 6     | 3.4%    | 4         | 66.7%       | 3      | 50.0%      | 1      | 16.7%       |
| Take Down - Injury      | 8     | 4.6%    | 8         | 100.0%      | 1      | 12.5%      | 6      | 75.0%       |
| Take Down - No Injury   | 20    | 11.4%   | 19        | 95.0%       | 2      | 10.0%      | 0      | 0.0%        |
| Taser (Arc) Display     | 3     | 1.7%    | 3         | 100.0%      | 0      | 0.0%       | 0      | 0.0%        |
| Taser Cartridge Fire    | 6     | 3.4%    | 5         | 83.3%       | 0      | 0.0%       | 1      | 16.7%       |
| Taser Drive Stun        | 1     | 0.6%    | 1         | 100.0%      | 0      | 0.0%       | 0      | 0.0%        |
| Wall-pin                | 0     | 0.0%    | 0         |             | 0      |            | 0      |             |