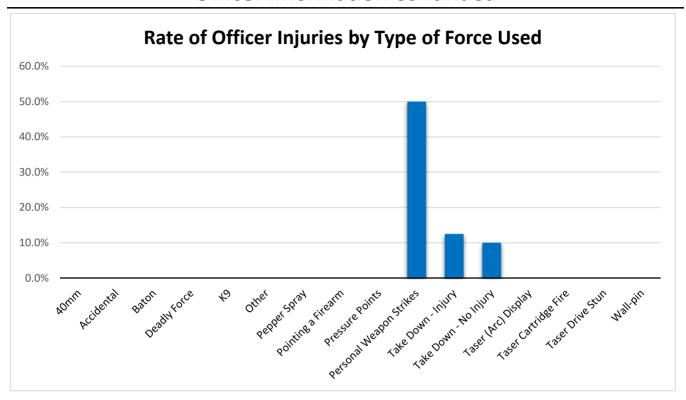

#### **Force Information Continued**

| Primary Force Used      | Total | % Total | Effective | % Effective | Office | r Injuries | Suspec | ct Injuries |
|-------------------------|-------|---------|-----------|-------------|--------|------------|--------|-------------|
| 40mm                    | 0     | 0.0%    | 0         |             | 0      |            | 0      |             |
| Accidental              | 0     | 0.0%    | 0         |             | 0      |            | 0      |             |
| Baton                   | 1     | 0.6%    | 1         | 100.0%      | 0      | 0.0%       | 0      | 0.0%        |
| Deadly Force            | 0     | 0.0%    | 0         |             | 0      |            | 0      |             |
| К9                      | 0     | 0.0%    | 0         |             | 0      |            | 0      |             |
| Other                   | 0     | 0.0%    | 0         |             | 0      |            | 0      |             |
| Pepper Spray            | 1     | 0.6%    | 1         | 100.0%      | 0      | 0.0%       | 0      | 0.0%        |
| Pointing a Firearm      | 128   | 73.1%   | 117       | 91.4%       | 0      | 0.0%       | 0      | 0.0%        |
| Pressure Points         | 1     | 0.6%    | 1         | 100.0%      | 0      | 0.0%       | 0      | 0.0%        |
| Personal Weapon Strikes | 6     | 3.4%    | 4         | 66.7%       | 3      | 50.0%      | 1      | 16.7%       |
| Take Down - Injury      | 8     | 4.6%    | 8         | 100.0%      | 1      | 12.5%      | 6      | 75.0%       |
| Take Down - No Injury   | 20    | 11.4%   | 19        | 95.0%       | 2      | 10.0%      | 0      | 0.0%        |
| Taser (Arc) Display     | 3     | 1.7%    | 3         | 100.0%      | 0      | 0.0%       | 0      | 0.0%        |
| Taser Cartridge Fire    | 6     | 3.4%    | 5         | 83.3%       | 0      | 0.0%       | 1      | 16.7%       |
| Taser Drive Stun        | 1     | 0.6%    | 1         | 100.0%      | 0      | 0.0%       | 0      | 0.0%        |
| Wall-pin                | 0     | 0.0%    | 0         |             | 0      |            | 0      |             |