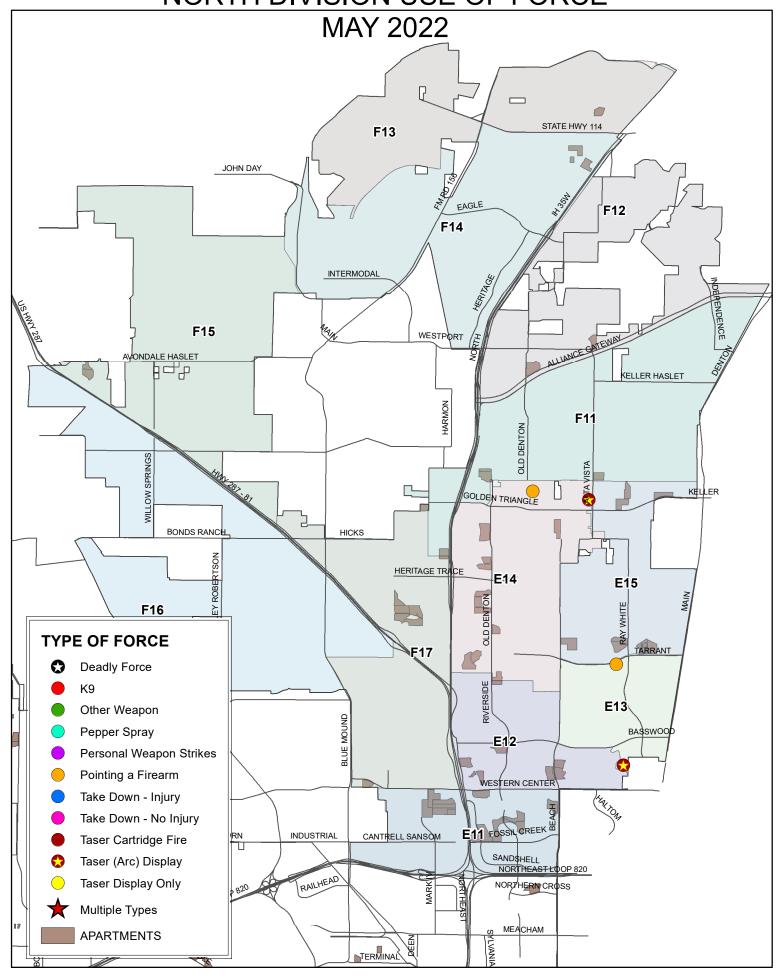

*10-15 Years: 37** 9.9% **Over 15 Years: 31** 8.3%



0.3%



# 2022 - Use of Force Log May Statistics

#### **Officer Information Continued**



| Call Type            | Total | %     |
|----------------------|-------|-------|
| Agg Assault (Non-FV) | 0     | 0.0%  |
| Auto Theft/UUMV      | 0     | 0.0%  |
| Burglary             | 0     | 0.0%  |
| Criminal Trespass    | 0     | 0.0%  |
| Family Violence      | 0     | 0.0%  |
| Mental App           | 1     | 16.7% |
| Narcotics            | 0     | 0.0%  |
| Other                | 4     | 66.7% |
| Public Intoxication  | 0     | 0.0%  |
| Warrant/Parole       | 0     | 0.0%  |
| Theft                | 1     | 16.7% |
| Traffic/DWI          | 0     | 0.0%  |
| UCW/Weapon Offense   | 0     | 0.0%  |







## NORTH DIVISION USE OF FORCE