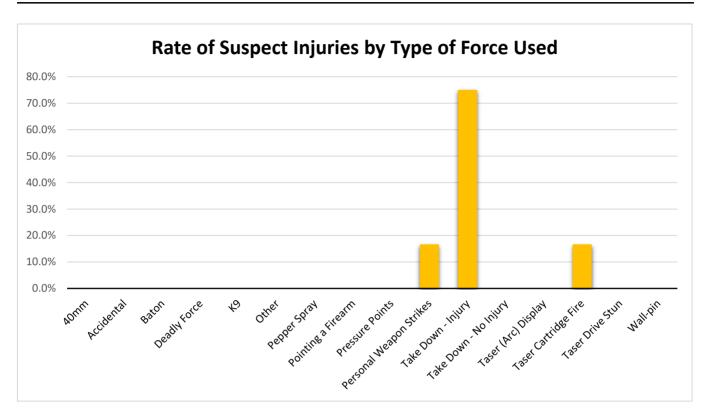

#### **Force Information Continued**

| Primary Force Used      | Total | % Total | Effective | % Effective | Office | r Injuries | Suspec | ct Injuries |
|-------------------------|-------|---------|-----------|-------------|--------|------------|--------|-------------|
| 40mm                    | 0     | 0.0%    | 0         |             | 0      |            | 0      |             |
| Accidental              | 0     | 0.0%    | 0         |             | 0      |            | 0      |             |
| Baton                   | 1     | 0.6%    | 1         | 100.0%      | 0      | 0.0%       | 0      | 0.0%        |
| Deadly Force            | 0     | 0.0%    | 0         |             | 0      |            | 0      |             |
| К9                      | 0     | 0.0%    | 0         |             | 0      |            | 0      |             |
| Other                   | 0     | 0.0%    | 0         |             | 0      |            | 0      |             |
| Pepper Spray            | 1     | 0.6%    | 1         | 100.0%      | 0      | 0.0%       | 0      | 0.0%        |
| Pointing a Firearm      | 128   | 73.1%   | 117       | 91.4%       | 0      | 0.0%       | 0      | 0.0%        |
| Pressure Points         | 1     | 0.6%    | 1         | 100.0%      | 0      | 0.0%       | 0      | 0.0%        |
| Personal Weapon Strikes | 6     | 3.4%    | 4         | 66.7%       | 3      | 50.0%      | 1      | 16.7%       |
| Take Down - Injury      | 8     | 4.6%    | 8         | 100.0%      | 1      | 12.5%      | 6      | 75.0%       |
| Take Down - No Injury   | 20    | 11.4%   | 19        | 95.0%       | 2      | 10.0%      | 0      | 0.0%        |
| Taser (Arc) Display     | 3     | 1.7%    | 3         | 100.0%      | 0      | 0.0%       | 0      | 0.0%        |
| Taser Cartridge Fire    | 6     | 3.4%    | 5         | 83.3%       | 0      | 0.0%       | 1      | 16.7%       |
| Taser Drive Stun        | 1     | 0.6%    | 1         | 100.0%      | 0      | 0.0%       | 0      | 0.0%        |
| Wall-pin                | 0     | 0.0%    | 0         |             | 0      |            | 0      |             |