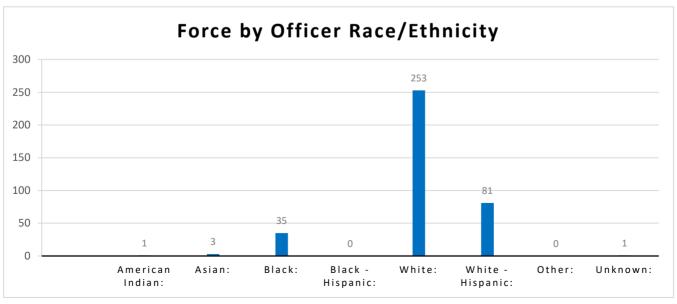

Female: **39** 10.4%

1.6%

Officers by Race/Ethnicity: American Indian: 1 0.3%

Asian: **3** 0.8%
Black: **35** 9.4%
Black - Hispanic: **0** 0.0%
White: **253** 67.6%

White - Hispanic: **81** 21.7% Other: **0** 0.0%

Unknown: 1

Officer Tenure: Under 2 Years: 72 19.3%
2-5 Years: 96 25.7%
5-10 Years: 138 36.9%

**10-15 Years: 37** 9.9% **Over 15 Years: 31** 8.3%

0.3%