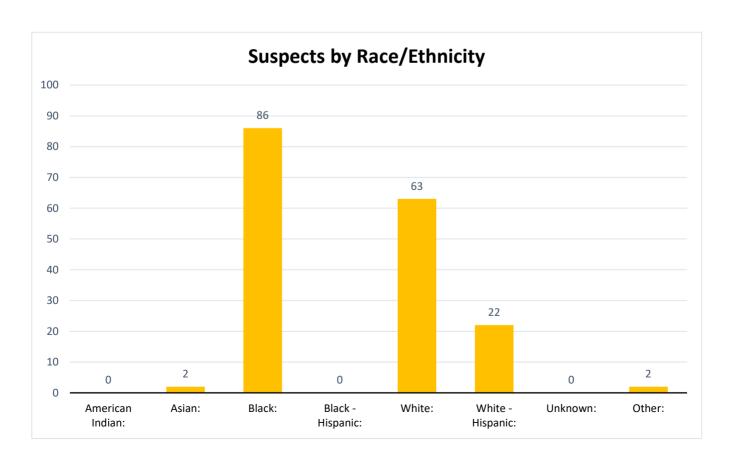

## **Suspect Information**

|                                              | •                 |       |       |         |           |
|----------------------------------------------|-------------------|-------|-------|---------|-----------|
|                                              |                   |       |       | # Calls | # Arrests |
| Average age of the suspects on which force   | was used:         | 30    |       |         |           |
| Number of suspects injured during the use    | of force:         | 8     | 4.6%  | 0.04%   | 0.58%     |
| Number of suspects who were mental app'e     | ed:               | 16    | 9.1%  |         |           |
| Number of suspects who were arrested:        |                   | 108   | 61.7% |         |           |
| Incidents where mental health may have plant | ayed a role:      | 17    | 9.7%  |         |           |
| Incidents where alcohol may have played a    | role:             | 11    | 6.3%  |         |           |
| Incidents where narcotics may have played    | 58                | 33.1% |       |         |           |
| Suspects by Gender:                          | Male:             | 136   | 77.7% |         |           |
|                                              | Female:           | 39    | 22.3% |         |           |
| Suspects by Race/Ethnicity:                  | American Indian:  | 0     | 0.0%  |         |           |
|                                              | Asian:            | 2     | 1.1%  |         |           |
|                                              | Black:            | 86    | 49.1% |         |           |
|                                              | Black - Hispanic: | 0     | 0.0%  |         |           |
|                                              | White:            | 63    | 36.0% |         |           |
|                                              | White - Hispanic: | 22    | 12.6% |         |           |
|                                              | Unknown:          | 0     | 0.0%  |         |           |
|                                              | Other:            | 2     | 1.1%  |         |           |
|                                              |                   |       |       |         |           |