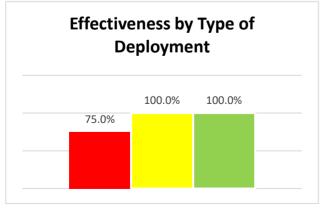

### **Taser Information**

|                            |       |       | Multiple |           |        |          |       |
|----------------------------|-------|-------|----------|-----------|--------|----------|-------|
|                            |       |       | Attempts |           |        | Suspect  |       |
| Types of Taser Deployments | Total | %     | Needed   | Effective | %      | Injuries | %     |
| Taser Cartridge Fire       | 8     | 66.7% | 4        | 6         | 75.0%  | 2        | 25.0% |
| Taser (Arc) Display        | 3     | 25.0% | 0        | 3         | 100.0% | 0        | 0.0%  |
| Taser Drive Stun           | 1     | 8.3%  | 0        | 1         | 100.0% | 0        | 0.0%  |
| Taser Totals               | 12    |       | 4        | 10        |        | 2        | ·     |