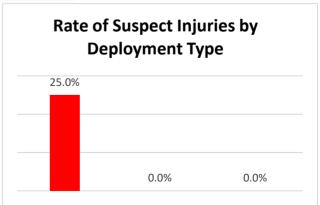

### **Taser Information**

|                            |       |       | Multiple |           |        |          |       |
|----------------------------|-------|-------|----------|-----------|--------|----------|-------|
|                            |       |       | Attempts |           |        | Suspect  |       |
| Types of Taser Deployments | Total | %     | Needed   | Effective | %      | Injuries | %     |
| Taser Cartridge Fire       | 8     | 66.7% | 4        | 6         | 75.0%  | 2        | 25.0% |
| Taser (Arc) Display        | 3     | 25.0% | 0        | 3         | 100.0% | 0        | 0.0%  |
| Taser Drive Stun           | 1     | 8.3%  | 0        | 1         | 100.0% | 0        | 0.0%  |
| Taser Totals               | 12    |       | 4        | 10        |        | 2        | ·     |