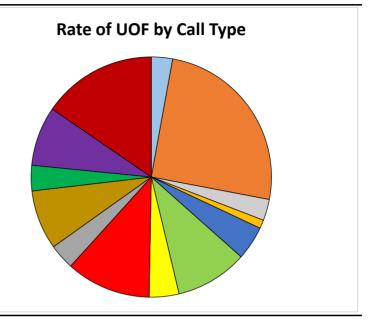

### **Force Information Continued**

**May Statistics** 

| Call Type                | Total | %     |
|--------------------------|-------|-------|
| Agg Assault (Non-FV)     | 5     | 2.9%  |
| Auto Theft/UUMV          | 44    | 25.1% |
| Burglary                 | 5     | 2.9%  |
| <b>Criminal Trespass</b> | 2     | 1.1%  |
| Family Violence          | 8     | 4.6%  |
| Mental App               | 17    | 9.7%  |
| Narcotics                | 7     | 4.0%  |
| Other                    | 20    | 11.4% |
| Public Intoxication      | 6     | 3.4%  |
| Warrant/Parole           | 14    | 8.0%  |
| Theft                    | 6     | 3.4%  |
| Traffic/DWI              | 14    | 8.0%  |
| UCW/Weapon Offense       | 27    | 15.4% |