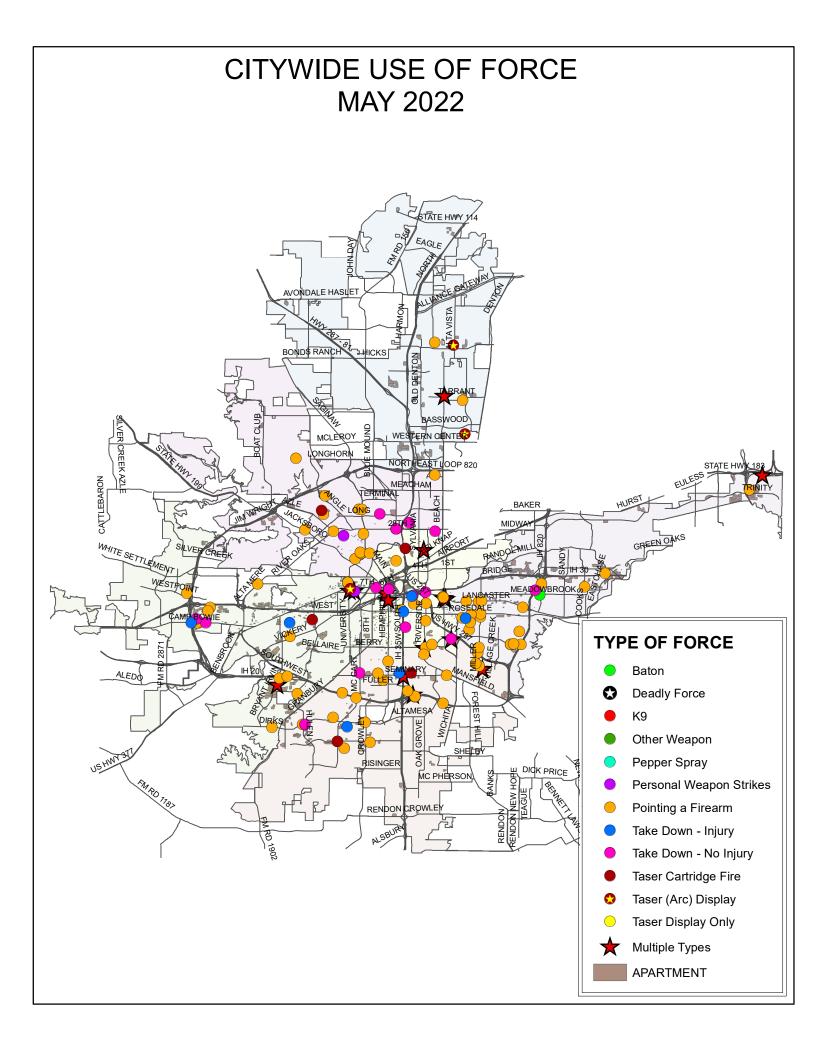

#### **Force Information**

K12's beat encompasses the W. 7th Street corridor and had total uses of force.

This is 14.3% of West Division's total uses of force.

|                     |       |       | Use of Force by Time of Day     |
|---------------------|-------|-------|---------------------------------|
| Time of Day         | Total | %     | Use of Force by Time of Day     |
| Day (0600-1400)     | 24    | 13.7% |                                 |
| Evening (1400-2200) | 85    | 48.6% |                                 |
| Night (2200-0600)   | 66    | 37.7% |                                 |
|                     | •     |       |                                 |
| Day of Week         | Total | %     | _                               |
| Sunday              | 24    | 13.7% | Use of Force by Day of the Week |
| Monday              | 36    | 20.6% | ose of force by buy of the week |
| Tuesday             | 27    | 15.4% |                                 |
| Wednesday           | 16    | 9.1%  |                                 |
| Thursday            | 17    | 9.7%  |                                 |
| Friday              | 23    | 13.1% |                                 |
| Saturday            | 32    | 18.3% |                                 |