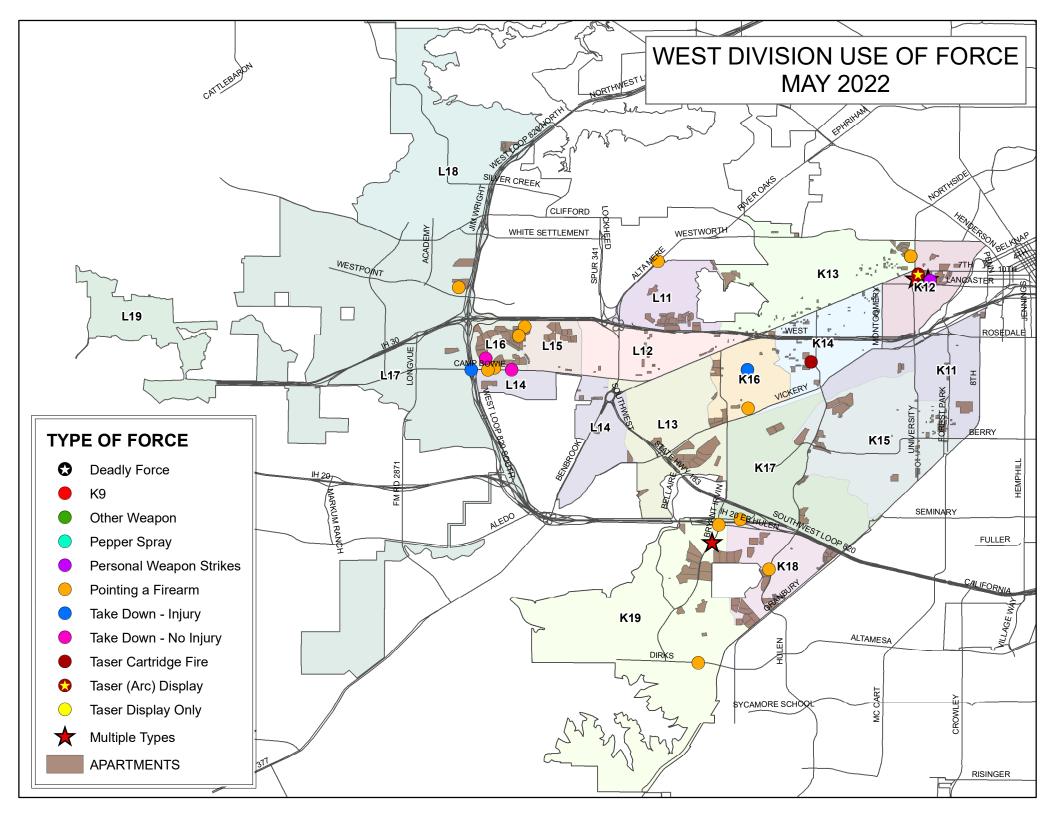

#### **Force Information**

K12's beat encompasses the W. 7th Street corridor and had total uses of force.

This is 14.3% of West Division's total uses of force.

|                     |       |       | Use of Force by Time of Day     |
|---------------------|-------|-------|---------------------------------|
| Time of Day         | Total | %     | Use of Force by Time of Day     |
| Day (0600-1400)     | 24    | 13.7% |                                 |
| Evening (1400-2200) | 85    | 48.6% |                                 |
| Night (2200-0600)   | 66    | 37.7% |                                 |
|                     | •     |       |                                 |
| Day of Week         | Total | %     | _                               |
| Sunday              | 24    | 13.7% | Use of Force by Day of the Week |
| Monday              | 36    | 20.6% | ose of force by buy of the week |
| Tuesday             | 27    | 15.4% |                                 |
| Wednesday           | 16    | 9.1%  |                                 |
| Thursday            | 17    | 9.7%  |                                 |
| Friday              | 23    | 13.1% |                                 |
| Saturday            | 32    | 18.3% |                                 |