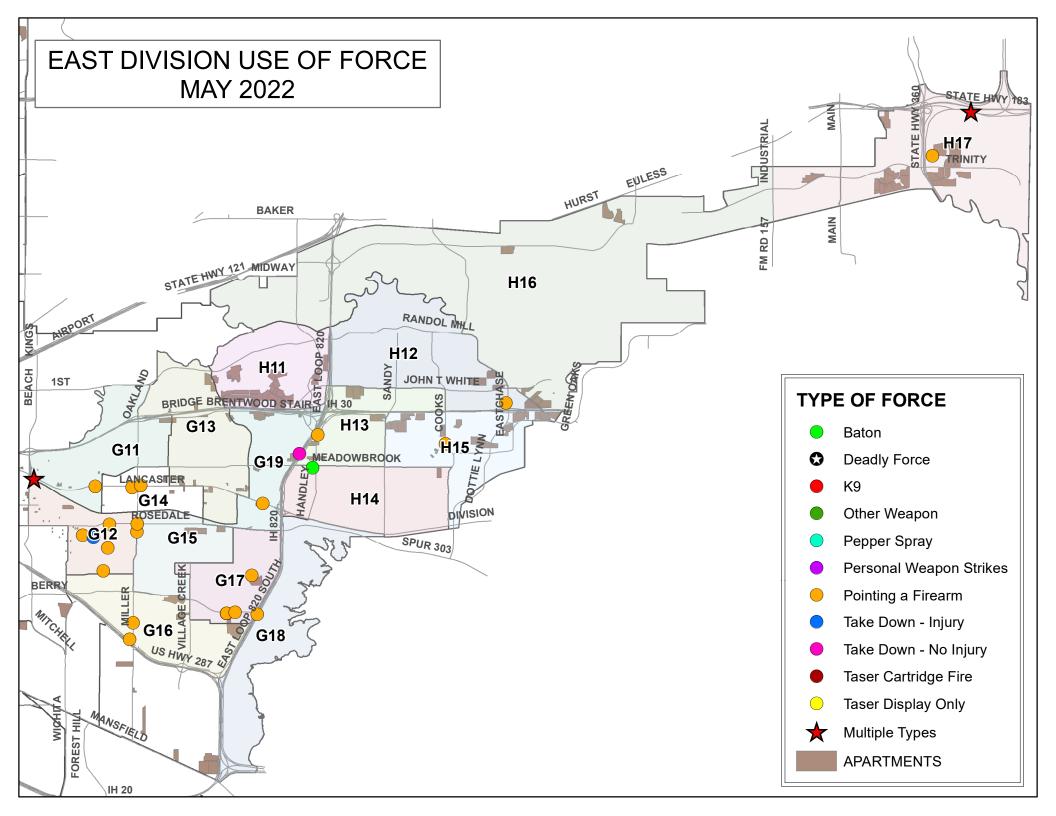

0-15 Years: 37** 9.9% **Over 15 Years: 31** 8.3%



0.3%



# 2022 - Use of Force Log May Statistics

#### **Officer Information Continued**



| Call Type            | Total | %     |
|----------------------|-------|-------|
| Agg Assault (Non-FV) | 0     | 0.0%  |
| Auto Theft/UUMV      | 0     | 0.0%  |
| Burglary             | 0     | 0.0%  |
| Criminal Trespass    | 0     | 0.0%  |
| Family Violence      | 0     | 0.0%  |
| Mental App           | 1     | 16.7% |
| Narcotics            | 0     | 0.0%  |
| Other                | 4     | 66.7% |
| Public Intoxication  | 0     | 0.0%  |
| Warrant/Parole       | 0     | 0.0%  |
| Theft                | 1     | 16.7% |
| Traffic/DWI          | 0     | 0.0%  |
| UCW/Weapon Offense   | 0     | 0.0%  |







## NORTH DIVISION USE OF FORCE