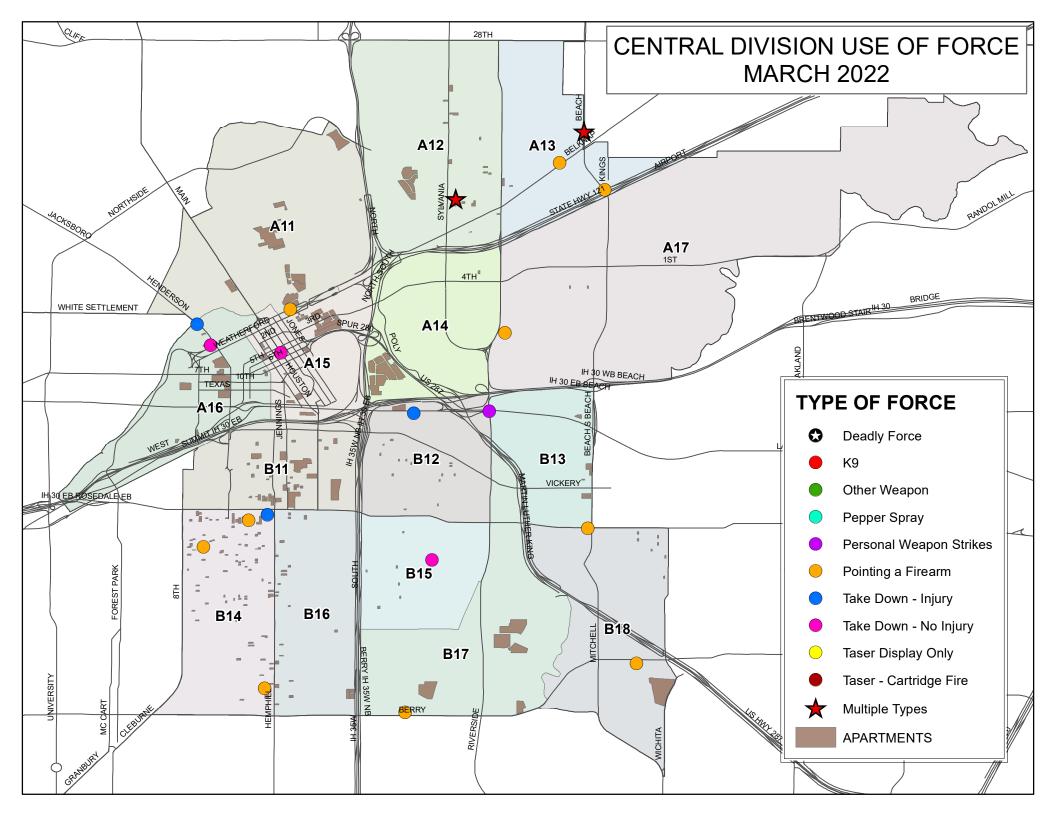

|

Officer Tenure:

 Under 2 Years:
 89

 2-5 Years:
 98

 5-10 Years:
 103

 10-15 Years:
 18

 Over 15 Years:
 42





25.4%

28.0%

29.4%

12.0%

5.1%

#### March Statistics



| Call Type            | Total | %     |
|----------------------|-------|-------|
| Agg Assault (Non-FV) | 1     | 20.0% |
| Auto Theft/UUMV      | 0     | 0.0%  |
| Burglary             | 0     | 0.0%  |
| Criminal Trespass    | 1     | 20.0% |
| Family Violence      | 1     | 20.0% |
| Mental App           | 1     | 20.0% |
| Narcotics            | 0     | 0.0%  |
| Other                | 0     | 0.0%  |
| Public Intoxication  | 0     | 0.0%  |
| Warrant/Parole       | 1     | 20.0% |
| Theft                | 0     | 0.0%  |
| Traffic/DWI          | 0     | 0.0%  |
| UCW/Weapon Offense   | 0     | 0.0%  |









### NORTH DIVISION USE OF FORCE