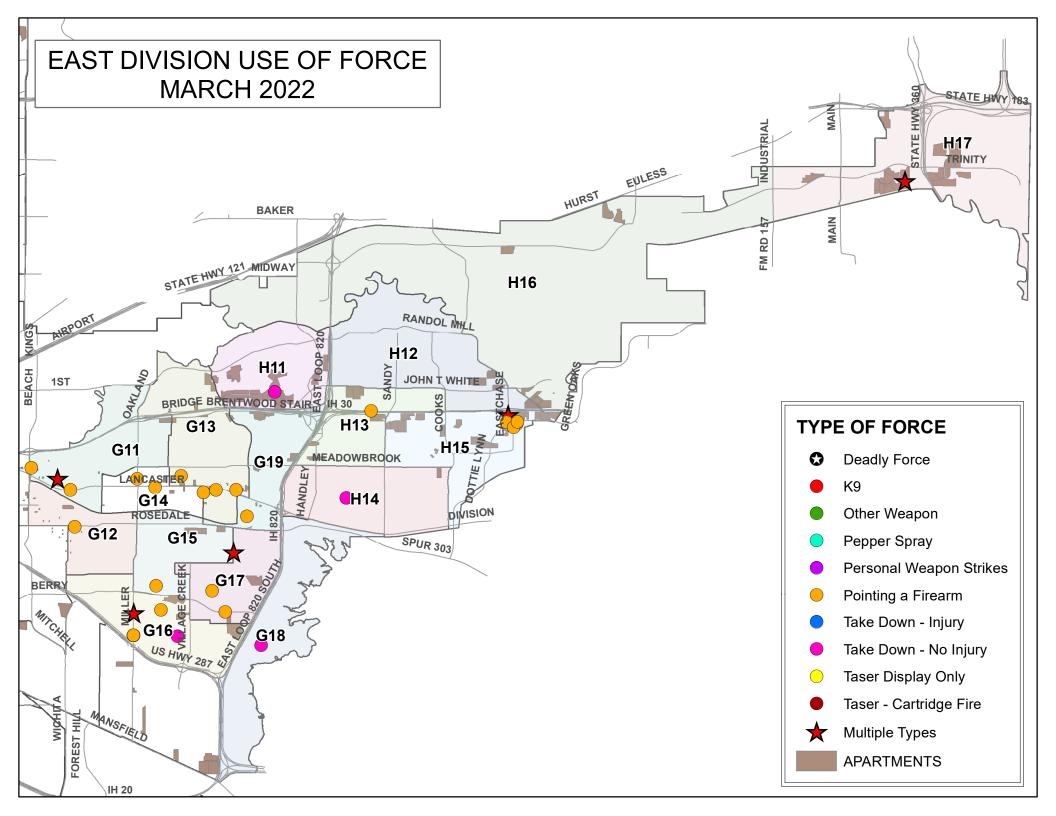

2-5 Years:
 98

 5-10 Years:
 103

 10-15 Years:
 18

 Over 15 Years:
 42





25.4%

28.0%

29.4%

12.0%

5.1%

#### March Statistics



| Call Type            | Total | %     |
|----------------------|-------|-------|
| Agg Assault (Non-FV) | 1     | 20.0% |
| Auto Theft/UUMV      | 0     | 0.0%  |
| Burglary             | 0     | 0.0%  |
| Criminal Trespass    | 1     | 20.0% |
| Family Violence      | 1     | 20.0% |
| Mental App           | 1     | 20.0% |
| Narcotics            | 0     | 0.0%  |
| Other                | 0     | 0.0%  |
| Public Intoxication  | 0     | 0.0%  |
| Warrant/Parole       | 1     | 20.0% |
| Theft                | 0     | 0.0%  |
| Traffic/DWI          | 0     | 0.0%  |
| UCW/Weapon Offense   | 0     | 0.0%  |









### NORTH DIVISION USE OF FORCE