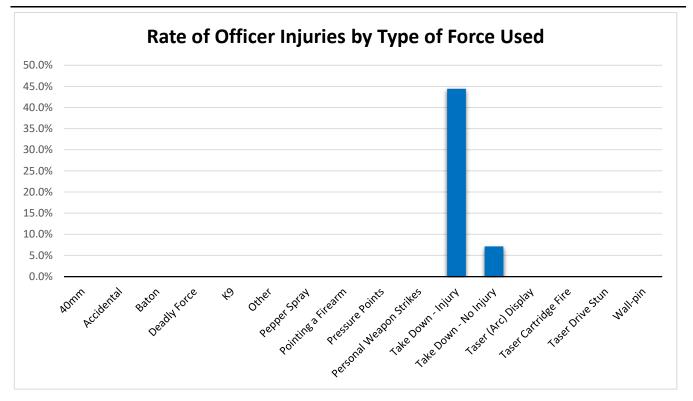

#### **Force Information Continued**

| Primary Force Used      | Total | % Total | Effective | % Effective | Office | r Injuries | Suspe | ct Injuries |
|-------------------------|-------|---------|-----------|-------------|--------|------------|-------|-------------|
| 40mm                    | 0     | 0.0%    | 0         |             | 0      |            | 0     |             |
| Accidental              | 0     | 0.0%    | 0         |             | 0      |            | 0     |             |
| Baton                   | 0     | 0.0%    | 0         |             | 0      |            | 0     |             |
| Deadly Force            | 0     | 0.0%    | 0         |             | 0      |            | 0     |             |
| К9                      | 0     | 0.0%    | 0         |             | 0      |            | 0     |             |
| Other                   | 0     | 0.0%    | 0         |             | 0      |            | 0     |             |
| Pepper Spray            | 0     | 0.0%    | 0         |             | 0      |            | 0     |             |
| Pointing a Firearm      | 117   | 71.3%   | 113       | 96.6%       | 0      | 0.0%       | 1     | 0.9%        |
| Pressure Points         | 0     | 0.0%    | 0         |             | 0      |            | 0     |             |
| Personal Weapon Strikes | 10    | 6.1%    | 8         | 80.0%       | 0      | 0.0%       | 4     | 40.0%       |
| Take Down - Injury      | 9     | 5.5%    | 9         | 100.0%      | 4      | 44.4%      | 8     | 88.9%       |
| Take Down - No Injury   | 14    | 8.5%    | 14        | 100.0%      | 1      | 7.1%       | 1     | 7.1%        |
| Taser (Arc) Display     | 0     | 0.0%    | 0         |             | 0      |            | 0     |             |
| Taser Cartridge Fire    | 14    | 8.5%    | 9         | 64.3%       | 0      | 0.0%       | 5     | 35.7%       |
| Taser Drive Stun        | 0     | 0.0%    | 0         |             | 0      |            | 0     |             |
| Wall-pin                | 0     | 0.0%    | 0         |             | 0      |            | 0     |             |