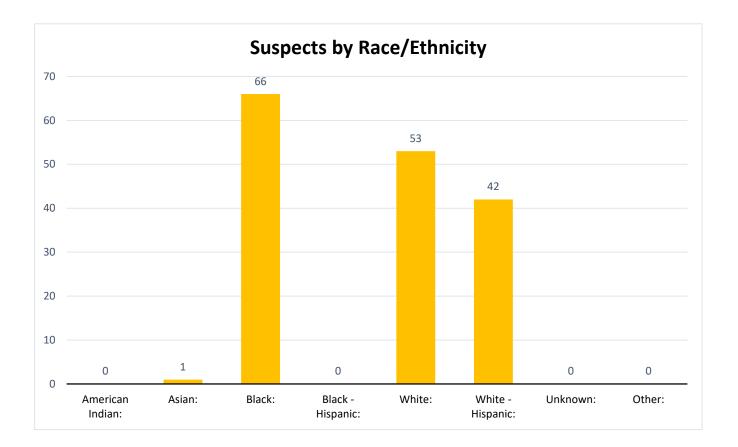

#### **Suspect Information**

| Average age of the suspects on which force was<br>Number of suspects injured during the use of for<br>Number of suspects who were mental app'ed:<br>Number of suspects who were arrested:<br>Incidents where mental health may have played<br>Incidents where alcohol may have played a role:<br>Incidents where narcotics may have played a role | rce:<br>a role:   | 33<br>19<br>7<br>115<br>9<br>20<br>45 | 11.6%<br>4.3%<br>70.1%<br>5.5%<br>12.2%<br>27.4% |
|---------------------------------------------------------------------------------------------------------------------------------------------------------------------------------------------------------------------------------------------------------------------------------------------------------------------------------------------------|-------------------|---------------------------------------|--------------------------------------------------|
| Suspects by Gender:                                                                                                                                                                                                                                                                                                                               | Male:             | 138                                   | 84.1%                                            |
|                                                                                                                                                                                                                                                                                                                                                   | Female:           | 26                                    | 15.9%                                            |
| Suspects by Race/Ethnicity:                                                                                                                                                                                                                                                                                                                       | American Indian:  | 0                                     | 0.0%                                             |
|                                                                                                                                                                                                                                                                                                                                                   | Asian:            | 1                                     | 0.6%                                             |
|                                                                                                                                                                                                                                                                                                                                                   | Black:            | 66                                    | 40.2%                                            |
|                                                                                                                                                                                                                                                                                                                                                   | Black - Hispanic: | 0                                     | 0.0%                                             |
|                                                                                                                                                                                                                                                                                                                                                   | White:            | 53                                    | 32.3%                                            |
|                                                                                                                                                                                                                                                                                                                                                   | White - Hispanic: | 42                                    | 25.6%                                            |
|                                                                                                                                                                                                                                                                                                                                                   | Unknown:          | 0                                     | 0.0%                                             |
|                                                                                                                                                                                                                                                                                                                                                   | Other:            | 0                                     | 0.0%                                             |