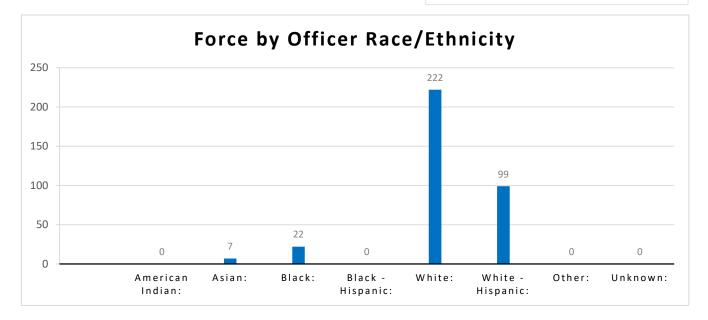

#### **Officer Information**

| Total number of officers using force during<br>Average tenure of officers using force: | g this reporting period: | 350<br>6 |       |
|----------------------------------------------------------------------------------------|--------------------------|----------|-------|
| Total number of officers injured while usin                                            | ng force:                | 5        | 1.4%  |
| Officers by Gender:                                                                    | Male:                    | 322      | 92.0% |
|                                                                                        | Female:                  | 28       | 8.0%  |
| Officers by Race/Ethnicity:                                                            | American Indian:         | 0        | 0.0%  |
|                                                                                        | Asian:                   | 7        | 2.0%  |
|                                                                                        | Black:                   | 22       | 6.3%  |
|                                                                                        | Black - Hispanic:        | 0        | 0.0%  |
|                                                                                        | White:                   | 222      | 63.4% |
|                                                                                        | White - Hispanic:        | 99       | 28.3% |
|                                                                                        | Other:                   | 0        | 0.0%  |
|                                                                                        | Unknown:                 | 0        | 0.0%  |
|                                                                                        |                          |          |       |