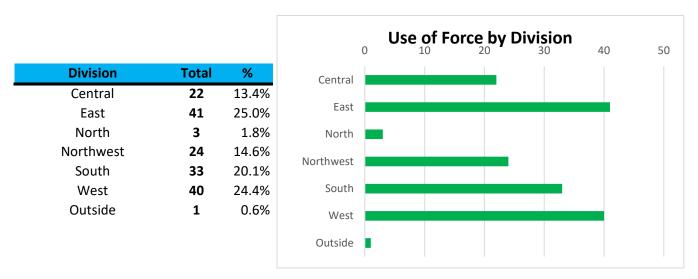

#### **Force Information**

K12's beat encompasses the W. 7th Street corridor and had11total uses of force.This is27.5% of West Division's total uses of force.

| Time of Day         | Total | %     | Use of Force by Time of Day     |
|---------------------|-------|-------|---------------------------------|
| Day (0600-1400)     | 32    | 19.5% |                                 |
| Evening (1400-2200) | 92    | 56.1% |                                 |
| Night (2200-0600)   | 40    | 24.4% |                                 |
|                     | -     |       |                                 |
| Day of Week         | Total | %     |                                 |
| Sunday              | 22    | 13.4% | Use of Force by Day of the Week |
| Monday              | 18    | 11.0% |                                 |
| Tuesday             | 24    | 14.6% |                                 |
| Wednesday           | 22    | 13.4% |                                 |
| Thursday            | 24    | 14.6% |                                 |
| Friday              | 27    | 16.5% |                                 |
| Saturday            | 27    | 16.5% |                                 |