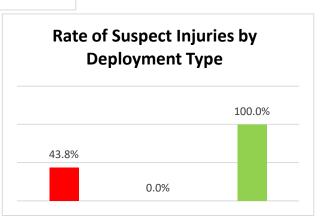

#### **Taser Information**

|                            |       |       | Multiple<br>Attempts |           |        | Suspect  |        |
|----------------------------|-------|-------|----------------------|-----------|--------|----------|--------|
| Types of Taser Deployments | Total | %     | Needed               | Effective | %      | Injuries | %      |
| Taser Cartridge Fire       | 16    | 94.1% | 9                    | 10        | 62.5%  | 7        | 43.8%  |
| Taser (Arc) Display        | 0     | 0.0%  | 0                    | 0         |        | 0        |        |
| Taser Drive Stun           | 1     | 5.9%  | 1                    | 1         | 100.0% | 1        | 100.0% |
| Taser Totals               | 17    |       | 10                   | 11        |        | 8        |        |