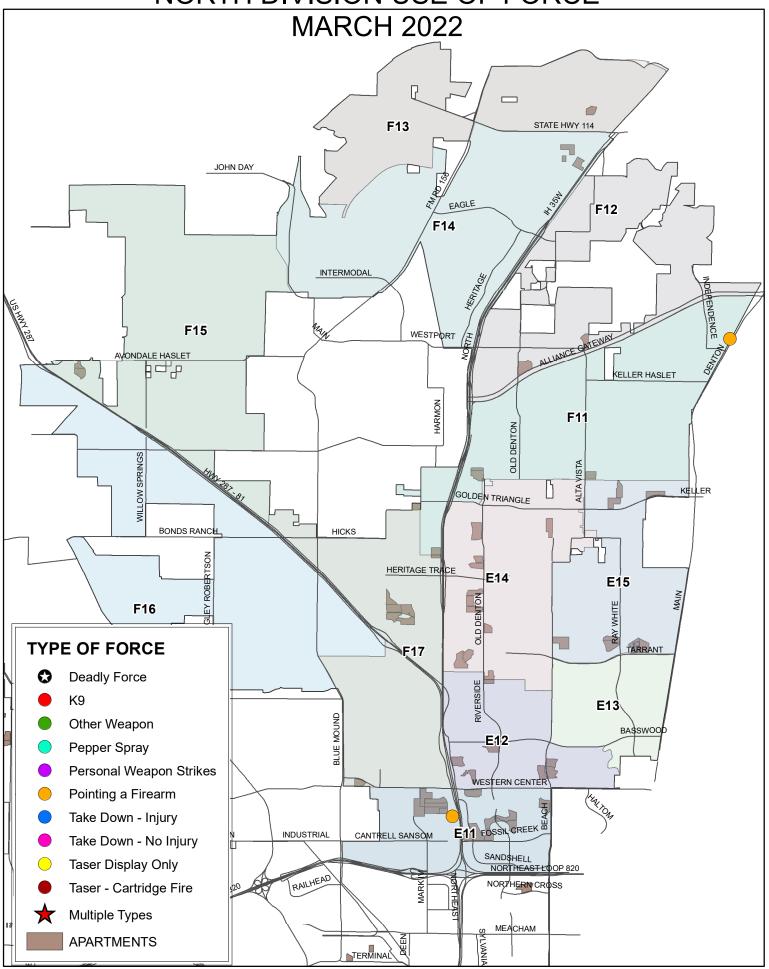

89

 2-5 Years:
 98

 5-10 Years:
 103

 10-15 Years:
 18

 Over 15 Years:
 42





25.4%

28.0%

29.4%

12.0%

5.1%

#### March Statistics



| Call Type            | Total | %     |
|----------------------|-------|-------|
| Agg Assault (Non-FV) | 1     | 20.0% |
| Auto Theft/UUMV      | 0     | 0.0%  |
| Burglary             | 0     | 0.0%  |
| Criminal Trespass    | 1     | 20.0% |
| Family Violence      | 1     | 20.0% |
| Mental App           | 1     | 20.0% |
| Narcotics            | 0     | 0.0%  |
| Other                | 0     | 0.0%  |
| Public Intoxication  | 0     | 0.0%  |
| Warrant/Parole       | 1     | 20.0% |
| Theft                | 0     | 0.0%  |
| Traffic/DWI          | 0     | 0.0%  |
| UCW/Weapon Offense   | 0     | 0.0%  |









### NORTH DIVISION USE OF FORCE