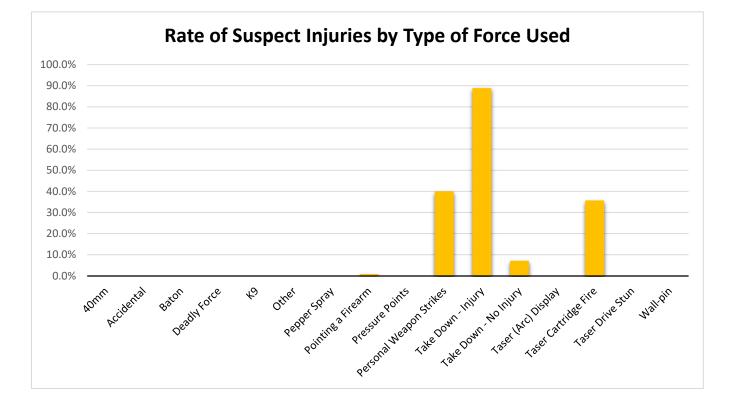

#### **Force Information Continued**

| Primary Force Used      | Total | % Total | Effective | % Effective | Office | r Injuries | Suspe | ct Injuries |
|-------------------------|-------|---------|-----------|-------------|--------|------------|-------|-------------|
| 40mm                    | 0     | 0.0%    | 0         |             | 0      |            | 0     |             |
| Accidental              | 0     | 0.0%    | 0         |             | 0      |            | 0     |             |
| Baton                   | 0     | 0.0%    | 0         |             | 0      |            | 0     |             |
| Deadly Force            | 0     | 0.0%    | 0         |             | 0      |            | 0     |             |
| К9                      | 0     | 0.0%    | 0         |             | 0      |            | 0     |             |
| Other                   | 0     | 0.0%    | 0         |             | 0      |            | 0     |             |
| Pepper Spray            | 0     | 0.0%    | 0         |             | 0      |            | 0     |             |
| Pointing a Firearm      | 117   | 71.3%   | 113       | 96.6%       | 0      | 0.0%       | 1     | 0.9%        |
| Pressure Points         | 0     | 0.0%    | 0         |             | 0      |            | 0     |             |
| Personal Weapon Strikes | 10    | 6.1%    | 8         | 80.0%       | 0      | 0.0%       | 4     | 40.0%       |
| Take Down - Injury      | 9     | 5.5%    | 9         | 100.0%      | 4      | 44.4%      | 8     | 88.9%       |
| Take Down - No Injury   | 14    | 8.5%    | 14        | 100.0%      | 1      | 7.1%       | 1     | 7.1%        |
| Taser (Arc) Display     | 0     | 0.0%    | 0         |             | 0      |            | 0     |             |
| Taser Cartridge Fire    | 14    | 8.5%    | 9         | 64.3%       | 0      | 0.0%       | 5     | 35.7%       |
| Taser Drive Stun        | 0     | 0.0%    | 0         |             | 0      |            | 0     |             |
| Wall-pin                | 0     | 0.0%    | 0         |             | 0      |            | 0     |             |