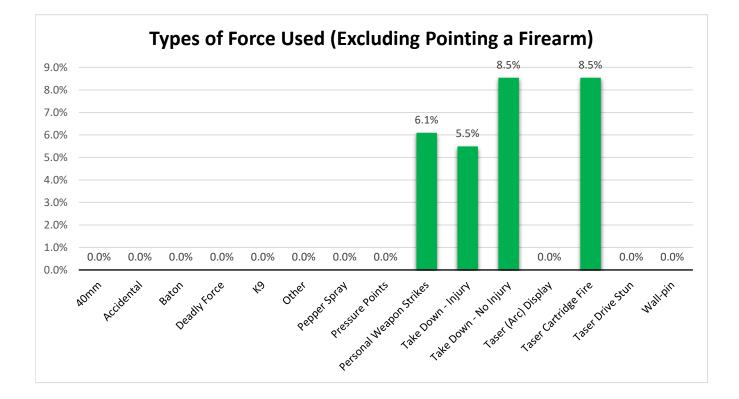

#### **Force Information Continued**

| Primary Force Used      | Total | % Total | Effective | % Effective | Office | r Injuries | Suspe | ct Injuries |
|-------------------------|-------|---------|-----------|-------------|--------|------------|-------|-------------|
| 40mm                    | 0     | 0.0%    | 0         |             | 0      |            | 0     |             |
| Accidental              | 0     | 0.0%    | 0         |             | 0      |            | 0     |             |
| Baton                   | 0     | 0.0%    | 0         |             | 0      |            | 0     |             |
| Deadly Force            | 0     | 0.0%    | 0         |             | 0      |            | 0     |             |
| К9                      | 0     | 0.0%    | 0         |             | 0      |            | 0     |             |
| Other                   | 0     | 0.0%    | 0         |             | 0      |            | 0     |             |
| Pepper Spray            | 0     | 0.0%    | 0         |             | 0      |            | 0     |             |
| Pointing a Firearm      | 117   | 71.3%   | 113       | 96.6%       | 0      | 0.0%       | 1     | 0.9%        |
| Pressure Points         | 0     | 0.0%    | 0         |             | 0      |            | 0     |             |
| Personal Weapon Strikes | 10    | 6.1%    | 8         | 80.0%       | 0      | 0.0%       | 4     | 40.0%       |
| Take Down - Injury      | 9     | 5.5%    | 9         | 100.0%      | 4      | 44.4%      | 8     | 88.9%       |
| Take Down - No Injury   | 14    | 8.5%    | 14        | 100.0%      | 1      | 7.1%       | 1     | 7.1%        |
| Taser (Arc) Display     | 0     | 0.0%    | 0         |             | 0      |            | 0     |             |
| Taser Cartridge Fire    | 14    | 8.5%    | 9         | 64.3%       | 0      | 0.0%       | 5     | 35.7%       |
| Taser Drive Stun        | 0     | 0.0%    | 0         |             | 0      |            | 0     |             |
| Wall-pin                | 0     | 0.0%    | 0         |             | 0      |            | 0     |             |