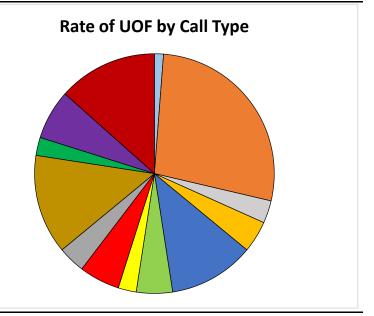

#### **March Statistics**

| Call Type            | Total | %     |
|----------------------|-------|-------|
| Agg Assault (Non-FV) | 2     | 1.2%  |
| Auto Theft/UUMV      | 45    | 27.4% |
| Burglary             | 5     | 3.0%  |
| Criminal Trespass    | 7     | 4.3%  |
| Family Violence      | 19    | 11.6% |
| Mental App           | 8     | 4.9%  |
| Narcotics            | 4     | 2.4%  |
| Other                | 9     | 5.5%  |
| Public Intoxication  | 6     | 3.7%  |
| Warrant/Parole       | 22    | 13.4% |
| Theft                | 4     | 2.4%  |
| Traffic/DWI          | 11    | 6.7%  |
| UCW/Weapon Offense   | 22    | 13.4% |