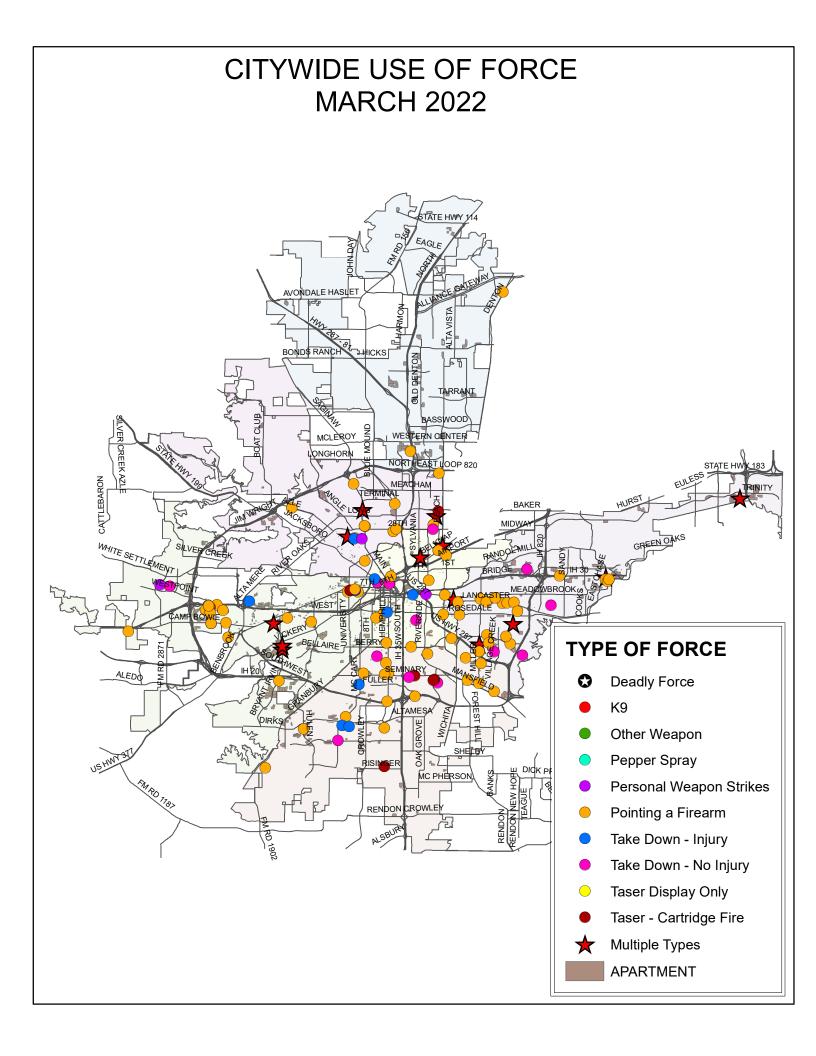

|

Officer Tenure:

 Under 2 Years:
 89

 2-5 Years:
 98

 5-10 Years:
 103

 10-15 Years:
 18

 Over 15 Years:
 42





25.4%

28.0%

29.4%

12.0%

5.1%

#### March Statistics



| Call Type            | Total | %     |
|----------------------|-------|-------|
| Agg Assault (Non-FV) | 1     | 20.0% |
| Auto Theft/UUMV      | 0     | 0.0%  |
| Burglary             | 0     | 0.0%  |
| Criminal Trespass    | 1     | 20.0% |
| Family Violence      | 1     | 20.0% |
| Mental App           | 1     | 20.0% |
| Narcotics            | 0     | 0.0%  |
| Other                | 0     | 0.0%  |
| Public Intoxication  | 0     | 0.0%  |
| Warrant/Parole       | 1     | 20.0% |
| Theft                | 0     | 0.0%  |
| Traffic/DWI          | 0     | 0.0%  |
| UCW/Weapon Offense   | 0     | 0.0%  |









### NORTH DIVISION USE OF FORCE