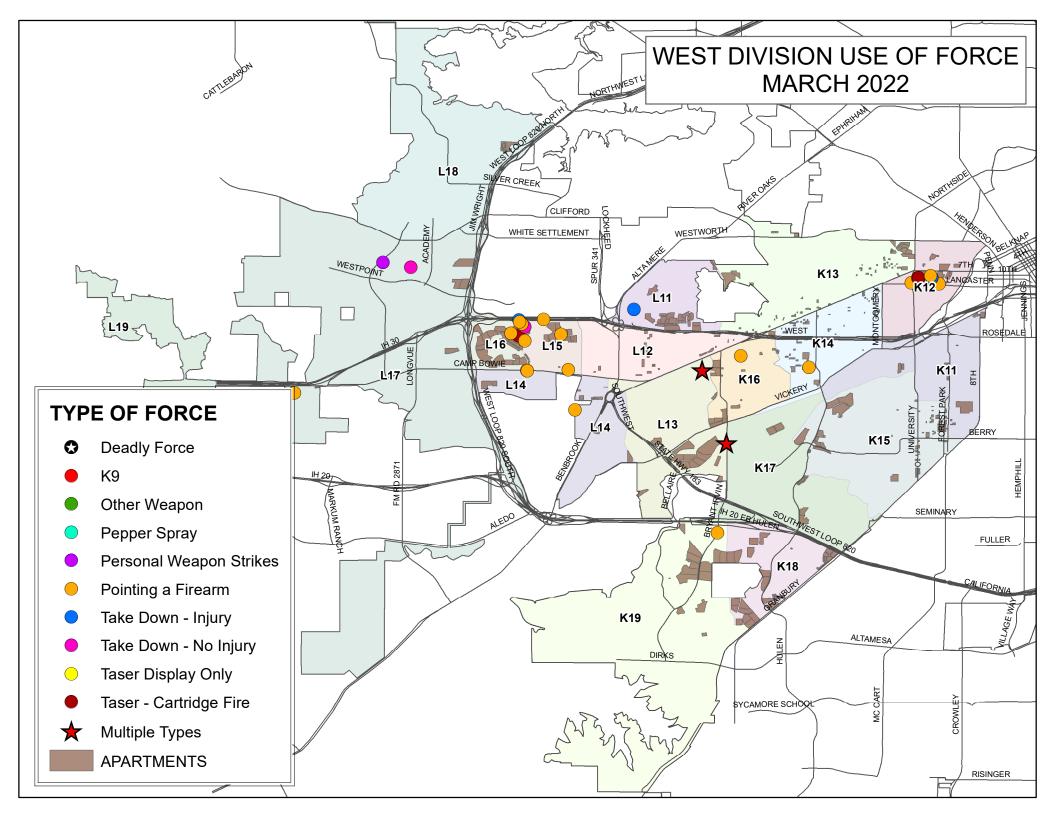

#### **Force Information**

K12's beat encompasses the W. 7th Street corridor and had11total uses of force.This is27.5% of West Division's total uses of force.

| Time of Day         | Total | %     | Use of Force by Time of Day     |
|---------------------|-------|-------|---------------------------------|
| Day (0600-1400)     | 32    | 19.5% |                                 |
| Evening (1400-2200) | 92    | 56.1% |                                 |
| Night (2200-0600)   | 40    | 24.4% |                                 |
|                     | -     |       |                                 |
| Day of Week         | Total | %     |                                 |
| Sunday              | 22    | 13.4% | Use of Force by Day of the Week |
| Monday              | 18    | 11.0% |                                 |
| Tuesday             | 24    | 14.6% |                                 |
| Wednesday           | 22    | 13.4% |                                 |
| Thursday            | 24    | 14.6% |                                 |
| Friday              | 27    | 16.5% |                                 |
| Saturday            | 27    | 16.5% |                                 |