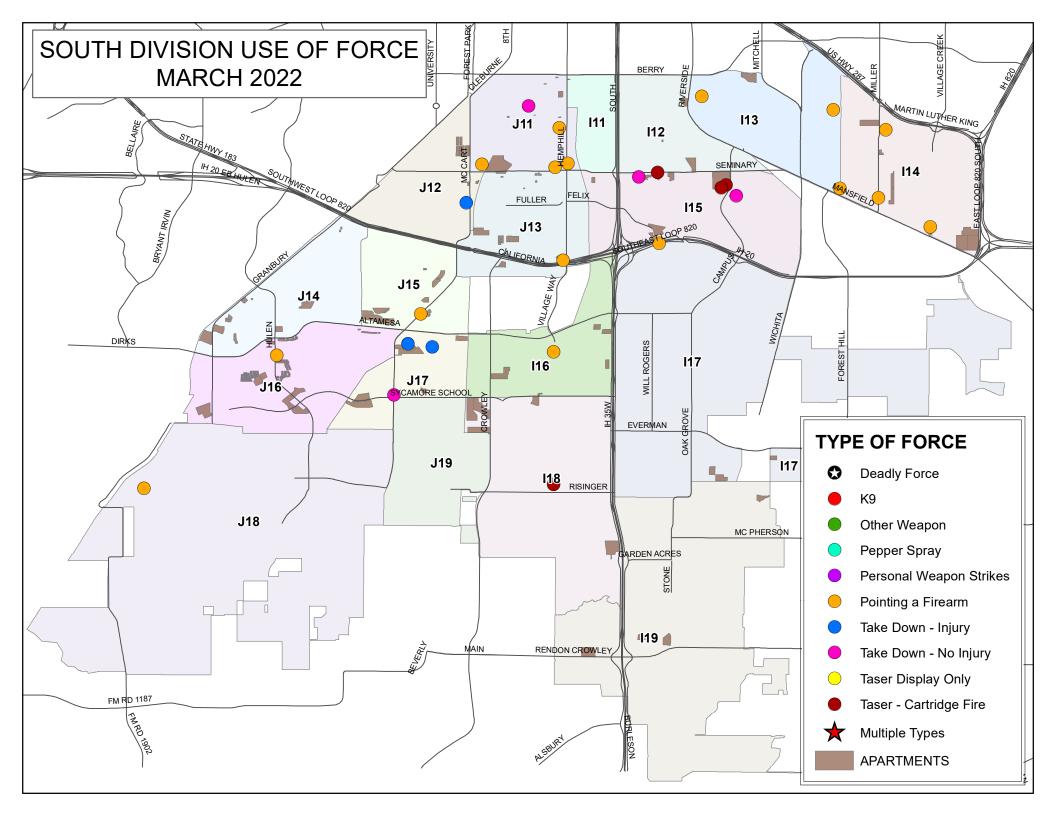

2-5 Years:
 98

 5-10 Years:
 103

 10-15 Years:
 18

 Over 15 Years:
 42





25.4%

28.0%

29.4%

12.0%

5.1%

#### March Statistics



| Call Type            | Total | %     |
|----------------------|-------|-------|
| Agg Assault (Non-FV) | 1     | 20.0% |
| Auto Theft/UUMV      | 0     | 0.0%  |
| Burglary             | 0     | 0.0%  |
| Criminal Trespass    | 1     | 20.0% |
| Family Violence      | 1     | 20.0% |
| Mental App           | 1     | 20.0% |
| Narcotics            | 0     | 0.0%  |
| Other                | 0     | 0.0%  |
| Public Intoxication  | 0     | 0.0%  |
| Warrant/Parole       | 1     | 20.0% |
| Theft                | 0     | 0.0%  |
| Traffic/DWI          | 0     | 0.0%  |
| UCW/Weapon Offense   | 0     | 0.0%  |









### NORTH DIVISION USE OF FORCE