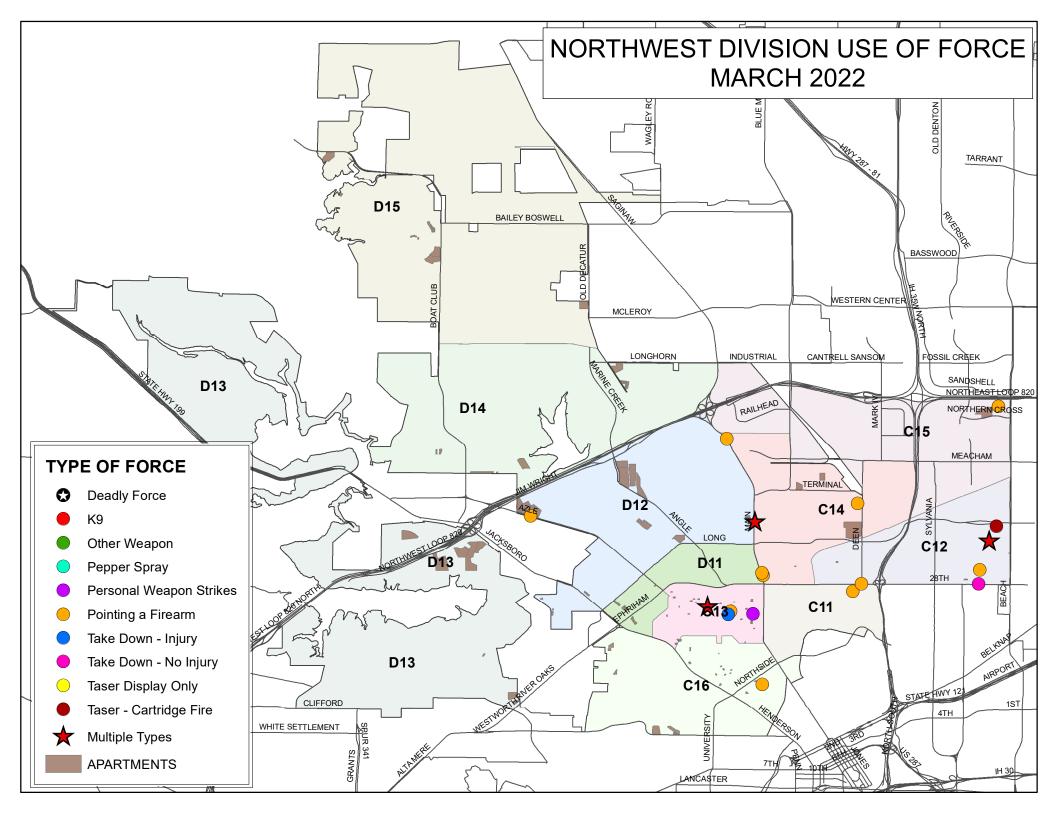

Officer Tenure:

 Under 2 Years:
 89

 2-5 Years:
 98

 5-10 Years:
 103

 10-15 Years:
 18

 Over 15 Years:
 42





25.4%

28.0%

29.4%

12.0%

5.1%

#### March Statistics



| Call Type            | Total | %     |
|----------------------|-------|-------|
| Agg Assault (Non-FV) | 1     | 20.0% |
| Auto Theft/UUMV      | 0     | 0.0%  |
| Burglary             | 0     | 0.0%  |
| Criminal Trespass    | 1     | 20.0% |
| Family Violence      | 1     | 20.0% |
| Mental App           | 1     | 20.0% |
| Narcotics            | 0     | 0.0%  |
| Other                | 0     | 0.0%  |
| Public Intoxication  | 0     | 0.0%  |
| Warrant/Parole       | 1     | 20.0% |
| Theft                | 0     | 0.0%  |
| Traffic/DWI          | 0     | 0.0%  |
| UCW/Weapon Offense   | 0     | 0.0%  |









### NORTH DIVISION USE OF FORCE