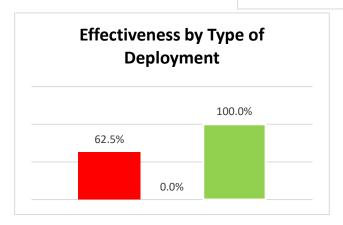

#### **Taser Information**

|                            |       |       | Multiple<br>Attempts |           |        | Suspect  |        |
|----------------------------|-------|-------|----------------------|-----------|--------|----------|--------|
| Types of Taser Deployments | Total | %     | Needed               | Effective | %      | Injuries | %      |
| Taser Cartridge Fire       | 16    | 94.1% | 9                    | 10        | 62.5%  | 7        | 43.8%  |
| Taser (Arc) Display        | 0     | 0.0%  | 0                    | 0         |        | 0        |        |
| Taser Drive Stun           | 1     | 5.9%  | 1                    | 1         | 100.0% | 1        | 100.0% |
| Taser Totals               | 17    |       | 10                   | 11        |        | 8        |        |