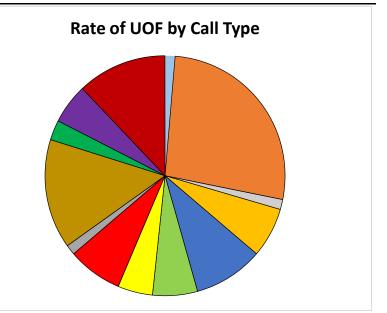

#### January Statistics

| Call Type                  | Total | %     |
|----------------------------|-------|-------|
| Agg Assault (Non-FV)       | 2     | 1.3%  |
| Auto Theft/UUMV            | 40    | 25.8% |
| Burglary                   | 2     | 1.3%  |
| Criminal Trespass          | 10    | 6.5%  |
| Family Violence            | 14    | 9.0%  |
| Mental App                 | 9     | 5.8%  |
| Narcotics                  | 7     | 4.5%  |
| Other                      | 11    | 7.1%  |
| <b>Public Intoxication</b> | 2     | 1.3%  |
| Warrant/Parole             | 22    | 14.2% |
| Theft                      | 4     | 2.6%  |
| Traffic/DWI                | 8     | 5.2%  |
| UCW/Weapon Offense         | 18    | 11.6% |