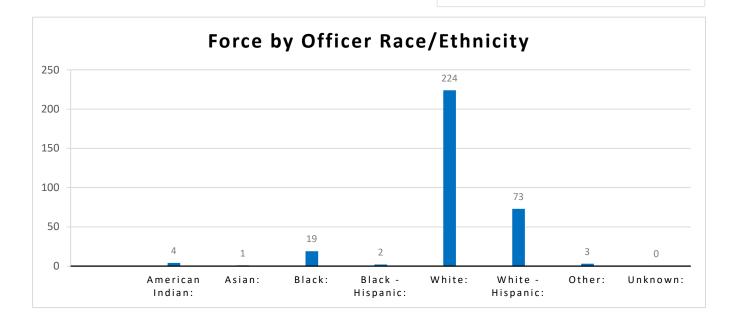

#### **Officer Information**

| Total number of officers using force during this reporting period:<br>Average tenure of officers using force:<br>Total number of officers injured while using force: | 326<br>5<br>4 | 1.2%  |
|----------------------------------------------------------------------------------------------------------------------------------------------------------------------|---------------|-------|
|                                                                                                                                                                      |               |       |
| Officers by Gender: Male:                                                                                                                                            | 297           | 91.1% |
| Female:                                                                                                                                                              | 29            | 8.9%  |
| Officers by Race/Ethnicity: American Indian:                                                                                                                         | 4             | 1.2%  |
| Asian:                                                                                                                                                               | 1             | 0.3%  |
| Black:                                                                                                                                                               | 19            | 5.8%  |
| Black - Hispanic:                                                                                                                                                    | 2             | 0.6%  |
| White:                                                                                                                                                               | 224           | 68.7% |
| White - Hispanic:                                                                                                                                                    | 73            | 22.4% |
| Other:                                                                                                                                                               | 3             | 0.9%  |
| Unknown:                                                                                                                                                             | 0             | 0.0%  |