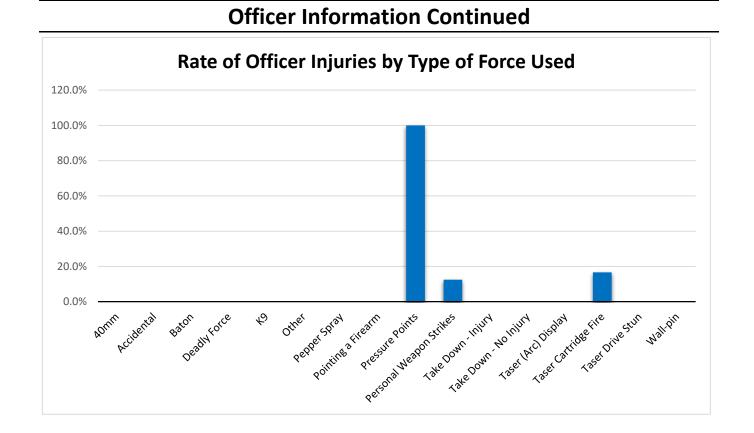

#### **Force Information Continued**

| Primary Force Used      | Total | % Total | Effective | % Effective | Offic | er Injuries | Susp | ect Injuries |
|-------------------------|-------|---------|-----------|-------------|-------|-------------|------|--------------|
| 40mm                    | 0     | 0.0%    | 0         |             | 0     |             | 0    |              |
| Accidental              | 0     | 0.0%    | 0         |             | 0     |             | 0    |              |
| Baton                   | 0     | 0.0%    | 0         |             | 0     |             | 0    |              |
| Deadly Force            | 0     | 0.0%    | 0         |             | 0     |             | 0    |              |
| К9                      | 1     | 0.6%    | 1         | 100.0%      | 0     | 0.0%        | 1    | 100.0%       |
| Other                   | 0     | 0.0%    | 0         |             | 0     |             | 0    |              |
| Pepper Spray            | 0     | 0.0%    | 0         |             | 0     |             | 0    |              |
| Pointing a Firearm      | 107   | 69.0%   | 103       | 96.3%       | 0     | 0.0%        | 0    | 0.0%         |
| Pressure Points         | 2     | 1.3%    | 0         | 0.0%        | 2     | 100.0%      | 0    | 0.0%         |
| Personal Weapon Strikes | 8     | 5.2%    | 6         | 75.0%       | 1     | 12.5%       | 1    | 12.5%        |
| Take Down - Injury      | 4     | 2.6%    | 4         | 100.0%      | 0     | 0.0%        | 4    | 100.0%       |
| Take Down - No Injury   | 20    | 12.9%   | 19        | 95.0%       | 0     | 0.0%        | 1    | 5.0%         |
| Taser (Arc) Display     | 0     | 0.0%    | 0         |             | 0     |             | 0    |              |
| Taser Cartridge Fire    | 6     | 3.9%    | 4         | 66.7%       | 1     | 16.7%       | 2    | 33.3%        |
| Taser Drive Stun        | 1     | 0.6%    | 1         | 100.0%      | 0     | 0.0%        | 0    | 0.0%         |
| Wall-pin                | 0     | 0.0%    | 0         |             | 0     |             | 0    |              |