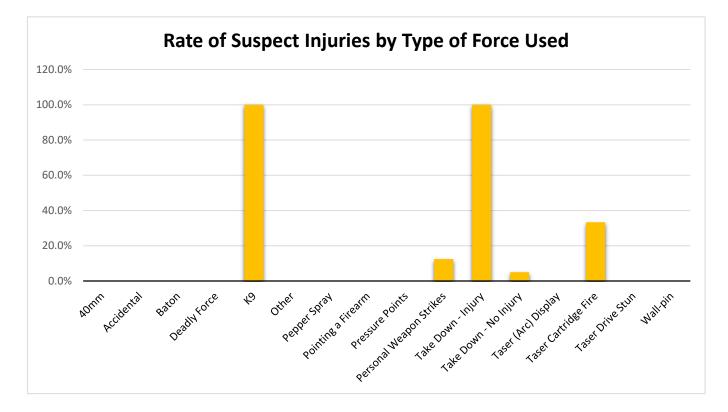

#### **Force Information Continued**

| Primary Force Used      | Total | % Total | Effective | % Effective | Offic | er Injuries | Susp | ect Injuries |
|-------------------------|-------|---------|-----------|-------------|-------|-------------|------|--------------|
| 40mm                    | 0     | 0.0%    | 0         |             | 0     |             | 0    |              |
| Accidental              | 0     | 0.0%    | 0         |             | 0     |             | 0    |              |
| Baton                   | 0     | 0.0%    | 0         |             | 0     |             | 0    |              |
| Deadly Force            | 0     | 0.0%    | 0         |             | 0     |             | 0    |              |
| К9                      | 1     | 0.6%    | 1         | 100.0%      | 0     | 0.0%        | 1    | 100.0%       |
| Other                   | 0     | 0.0%    | 0         |             | 0     |             | 0    |              |
| Pepper Spray            | 0     | 0.0%    | 0         |             | 0     |             | 0    |              |
| Pointing a Firearm      | 107   | 69.0%   | 103       | 96.3%       | 0     | 0.0%        | 0    | 0.0%         |
| Pressure Points         | 2     | 1.3%    | 0         | 0.0%        | 2     | 100.0%      | 0    | 0.0%         |
| Personal Weapon Strikes | 8     | 5.2%    | 6         | 75.0%       | 1     | 12.5%       | 1    | 12.5%        |
| Take Down - Injury      | 4     | 2.6%    | 4         | 100.0%      | 0     | 0.0%        | 4    | 100.0%       |
| Take Down - No Injury   | 20    | 12.9%   | 19        | 95.0%       | 0     | 0.0%        | 1    | 5.0%         |
| Taser (Arc) Display     | 0     | 0.0%    | 0         |             | 0     |             | 0    |              |
| Taser Cartridge Fire    | 6     | 3.9%    | 4         | 66.7%       | 1     | 16.7%       | 2    | 33.3%        |
| Taser Drive Stun        | 1     | 0.6%    | 1         | 100.0%      | 0     | 0.0%        | 0    | 0.0%         |
| Wall-pin                | 0     | 0.0%    | 0         |             | 0     |             | 0    |              |