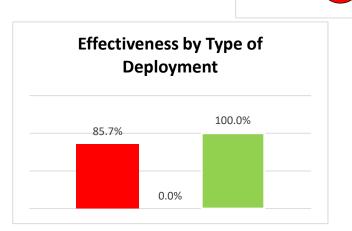

#### **Taser Information**

|                            |       |       | Multiple |           |        |          |       |
|----------------------------|-------|-------|----------|-----------|--------|----------|-------|
|                            |       |       | Attempts |           |        | Suspect  |       |
| Types of Taser Deployments | Total | %     | Needed   | Effective | %      | Injuries | %     |
| Taser Cartridge Fire       | 7     | 77.8% | 2        | 6         | 85.7%  | 2        | 28.6% |
| Taser (Arc) Display        | 0     | 0.0%  | 0        | 0         |        | 0        |       |
| Taser Drive Stun           | 2     | 22.2% | 2        | 2         | 100.0% | 0        | 0.0%  |
| Taser Totals               | 9     |       | 4        | 8         |        | 2        |       |