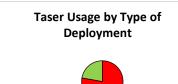

#### **Taser Information**

|                            |       |       | Multiple |           |        |          |       |
|----------------------------|-------|-------|----------|-----------|--------|----------|-------|
|                            |       |       | Attempts |           |        | Suspect  |       |
| Types of Taser Deployments | Total | %     | Needed   | Effective | %      | Injuries | %     |
| Taser Cartridge Fire       | 7     | 77.8% | 2        | 6         | 85.7%  | 2        | 28.6% |
| Taser (Arc) Display        | 0     | 0.0%  | 0        | 0         |        | 0        |       |
| Taser Drive Stun           | 2     | 22.2% | 2        | 2         | 100.0% | 0        | 0.0%  |
| Taser Totals               | 9     |       | 4        | 8         |        | 2        |       |