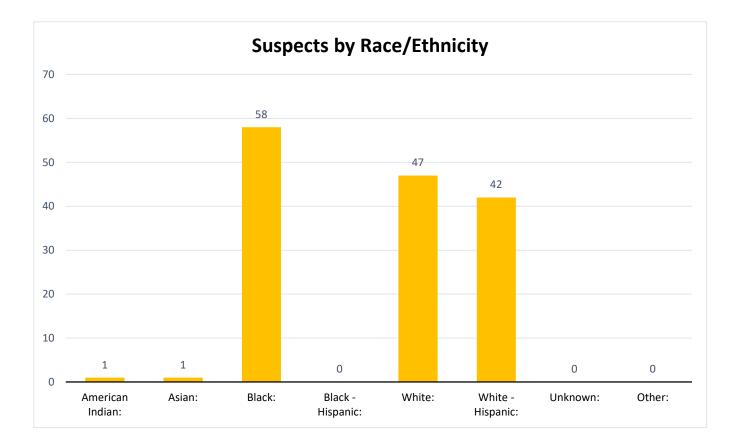

#### **Suspect Information**

|               | 31<br>9<br>8<br>86<br>14                                                                                      | 5.8%<br>5.2%<br>55.5%<br>9.0%                                                                                                                                          |
|---------------|---------------------------------------------------------------------------------------------------------------|------------------------------------------------------------------------------------------------------------------------------------------------------------------------|
|               | -                                                                                                             | 5.8%<br>19.4%                                                                                                                                                          |
|               | 30                                                                                                            | 19.470                                                                                                                                                                 |
| Male:         | 119                                                                                                           | 76.8%                                                                                                                                                                  |
| Female:       | 30                                                                                                            | 19.4%                                                                                                                                                                  |
|               |                                                                                                               |                                                                                                                                                                        |
| rican Indian: | 1                                                                                                             | 0.6%                                                                                                                                                                   |
| Asian:        | 1                                                                                                             | 0.6%                                                                                                                                                                   |
| Black:        | 58                                                                                                            | 37.4%                                                                                                                                                                  |
| k - Hispanic: | 0                                                                                                             | 0.0%                                                                                                                                                                   |
| White:        | 47                                                                                                            | 30.3%                                                                                                                                                                  |
| e - Hispanic: | 42                                                                                                            | 27.1%                                                                                                                                                                  |
| Unknown:      | 0                                                                                                             | 0.0%                                                                                                                                                                   |
| Other:        | 0                                                                                                             | 0.0%                                                                                                                                                                   |
| r             | Male:<br>Female:<br>rican Indian:<br>Asian:<br>Black:<br>k - Hispanic:<br>White:<br>e - Hispanic:<br>Unknown: | 9<br>8<br>86<br>14<br>9<br>30<br>Male: 119<br>Female: 30<br>rican Indian: 1<br>Asian: 1<br>Black: 58<br>k - Hispanic: 0<br>White: 47<br>e - Hispanic: 42<br>Unknown: 0 |