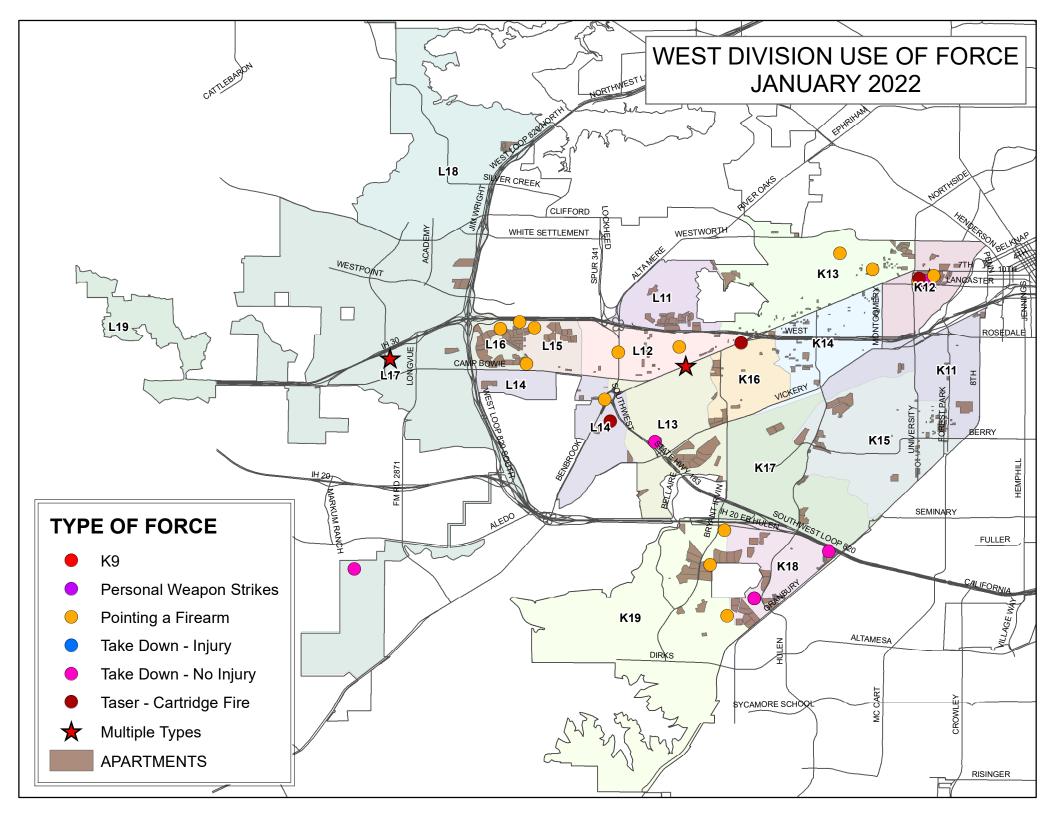

#### **Force Information**

K12's beat encompasses the W. 7th Street corridor and had6total uses of force.This is**18.8%** of West Division's total uses of force.

| Time of Day         | Total | %     | Use of Force by Time of Day     |
|---------------------|-------|-------|---------------------------------|
| Day (0600-1400)     | 24    | 15.5% |                                 |
| Evening (1400-2200) | 88    | 56.8% |                                 |
| Night (2200-0600)   | 37    | 23.9% |                                 |
| 0                   |       |       |                                 |
| Day of Week         | Total | %     |                                 |
| Sunday              | 26    | 16.8% | Use of Force by Day of the Week |
| Monday              | 25    | 16.1% | ose of force by bay of the week |
| Tuesday             | 21    | 13.5% |                                 |
| Wednesday           | 11    | 7.1%  |                                 |
| Thursday            | 17    | 11.0% |                                 |
| Friday              | 33    | 21.3% |                                 |
| Saturday            | 22    | 14.2% |                                 |