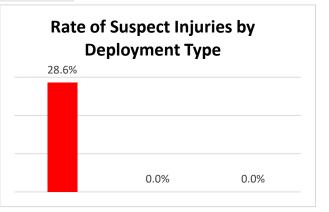

#### **Taser Information**

|                            |       |       | Multiple |           |        |          |       |
|----------------------------|-------|-------|----------|-----------|--------|----------|-------|
|                            |       |       | Attempts |           |        | Suspect  |       |
| Types of Taser Deployments | Total | %     | Needed   | Effective | %      | Injuries | %     |
| Taser Cartridge Fire       | 7     | 77.8% | 2        | 6         | 85.7%  | 2        | 28.6% |
| Taser (Arc) Display        | 0     | 0.0%  | 0        | 0         |        | 0        |       |
| Taser Drive Stun           | 2     | 22.2% | 2        | 2         | 100.0% | 0        | 0.0%  |
| Taser Totals               | 9     |       | 4        | 8         |        | 2        |       |