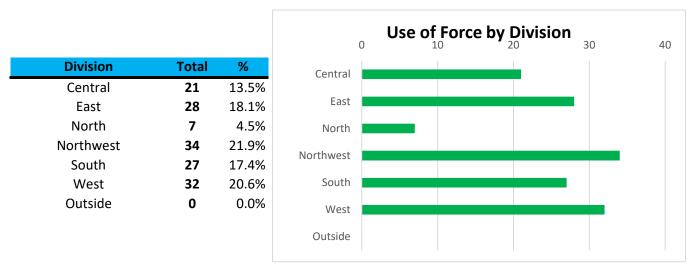

#### **Force Information**

K12's beat encompasses the W. 7th Street corridor and had6total uses of force.This is**18.8%** of West Division's total uses of force.

| Time of Day         | Total | %     | Use of Force by Time of Day     |
|---------------------|-------|-------|---------------------------------|
| Day (0600-1400)     | 24    | 15.5% |                                 |
| Evening (1400-2200) | 88    | 56.8% |                                 |
| Night (2200-0600)   | 37    | 23.9% |                                 |
| 0                   |       |       |                                 |
| Day of Week         | Total | %     |                                 |
| Sunday              | 26    | 16.8% | Use of Force by Day of the Week |
| Monday              | 25    | 16.1% | ose of force by bay of the week |
| Tuesday             | 21    | 13.5% |                                 |
| Wednesday           | 11    | 7.1%  |                                 |
| Thursday            | 17    | 11.0% |                                 |
| Friday              | 33    | 21.3% |                                 |
| Saturday            | 22    | 14.2% |                                 |