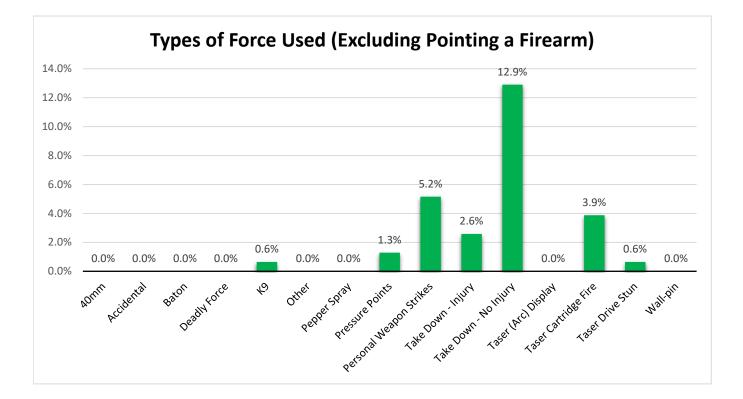

#### **Force Information Continued**

| Primary Force Used      | Total | % Total | Effective | % Effective | Offic | er Injuries | Susp | ect Injuries |
|-------------------------|-------|---------|-----------|-------------|-------|-------------|------|--------------|
| 40mm                    | 0     | 0.0%    | 0         |             | 0     |             | 0    |              |
| Accidental              | 0     | 0.0%    | 0         |             | 0     |             | 0    |              |
| Baton                   | 0     | 0.0%    | 0         |             | 0     |             | 0    |              |
| Deadly Force            | 0     | 0.0%    | 0         |             | 0     |             | 0    |              |
| К9                      | 1     | 0.6%    | 1         | 100.0%      | 0     | 0.0%        | 1    | 100.0%       |
| Other                   | 0     | 0.0%    | 0         |             | 0     |             | 0    |              |
| Pepper Spray            | 0     | 0.0%    | 0         |             | 0     |             | 0    |              |
| Pointing a Firearm      | 107   | 69.0%   | 103       | 96.3%       | 0     | 0.0%        | 0    | 0.0%         |
| Pressure Points         | 2     | 1.3%    | 0         | 0.0%        | 2     | 100.0%      | 0    | 0.0%         |
| Personal Weapon Strikes | 8     | 5.2%    | 6         | 75.0%       | 1     | 12.5%       | 1    | 12.5%        |
| Take Down - Injury      | 4     | 2.6%    | 4         | 100.0%      | 0     | 0.0%        | 4    | 100.0%       |
| Take Down - No Injury   | 20    | 12.9%   | 19        | 95.0%       | 0     | 0.0%        | 1    | 5.0%         |
| Taser (Arc) Display     | 0     | 0.0%    | 0         |             | 0     |             | 0    |              |
| Taser Cartridge Fire    | 6     | 3.9%    | 4         | 66.7%       | 1     | 16.7%       | 2    | 33.3%        |
| Taser Drive Stun        | 1     | 0.6%    | 1         | 100.0%      | 0     | 0.0%        | 0    | 0.0%         |
| Wall-pin                | 0     | 0.0%    | 0         |             | 0     |             | 0    |              |