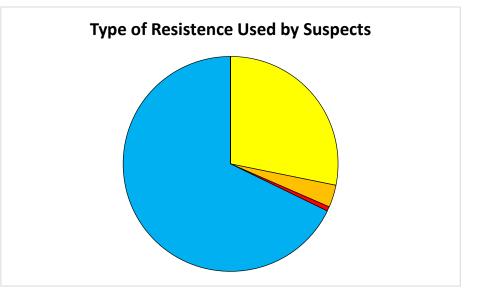

#### **Suspect Information Continued**

| Active                | 27.1% |
|-----------------------|-------|
| Aggressive            | 3.2%  |
| Aggravated Aggressive | 0.6%  |
| High Risk             | 65.2% |
| Passive               | 0.0%  |
| Self Harm             | 0.0%  |
|                       |       |