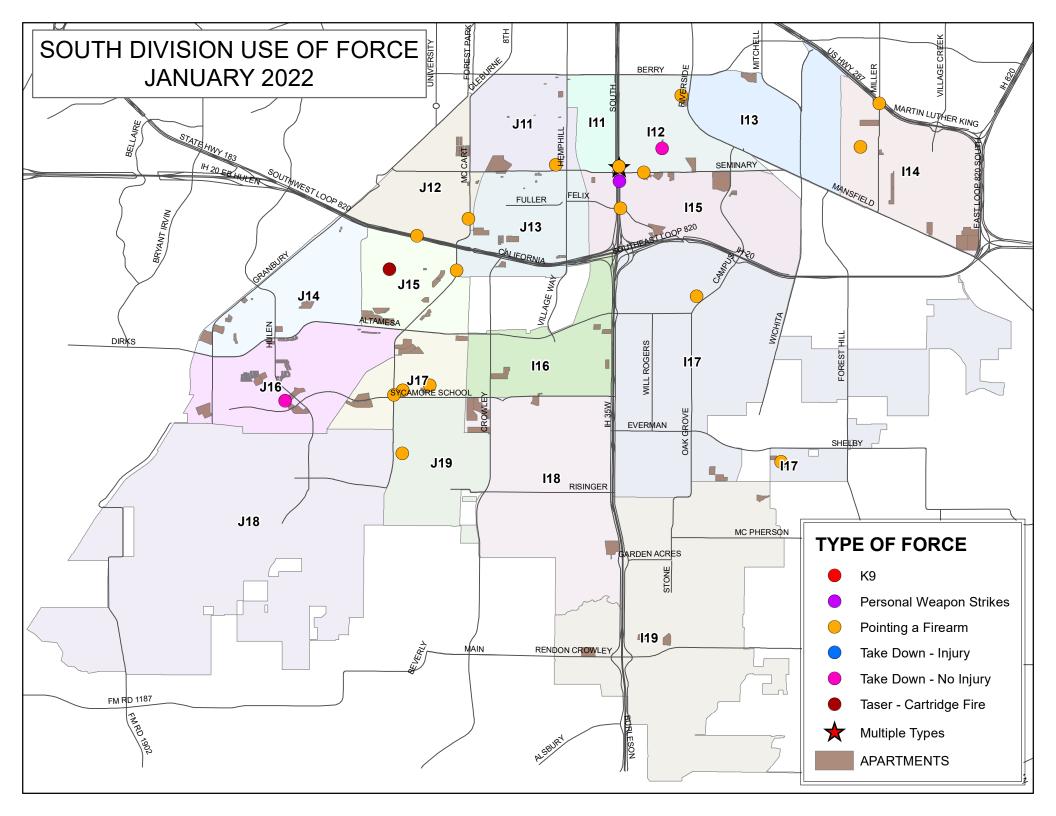

#### **Force Information**

K12's beat encompasses the W. 7th Street corridor and had6total uses of force.This is**18.8%** of West Division's total uses of force.

| Time of Day         | Total | %     | Use of Force by Time of Day     |
|---------------------|-------|-------|---------------------------------|
| Day (0600-1400)     | 24    | 15.5% |                                 |
| Evening (1400-2200) | 88    | 56.8% |                                 |
| Night (2200-0600)   | 37    | 23.9% |                                 |
| 0                   |       |       |                                 |
| Day of Week         | Total | %     |                                 |
| Sunday              | 26    | 16.8% | Use of Force by Day of the Week |
| Monday              | 25    | 16.1% | ose of force by bay of the week |
| Tuesday             | 21    | 13.5% |                                 |
| Wednesday           | 11    | 7.1%  |                                 |
| Thursday            | 17    | 11.0% |                                 |
| Friday              | 33    | 21.3% |                                 |
| Saturday            | 22    | 14.2% |                                 |