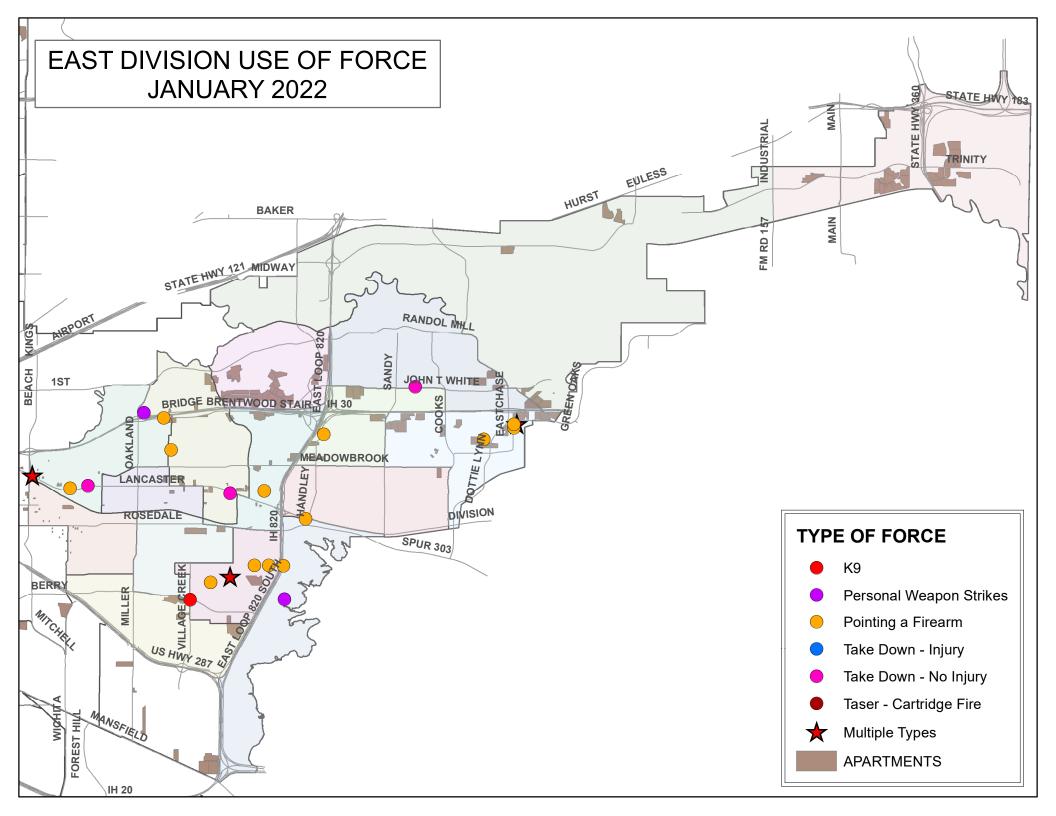

#### **Force Information**

K12's beat encompasses the W. 7th Street corridor and had6total uses of force.This is**18.8%** of West Division's total uses of force.

| Time of Day         | Total | %     | Use of Force by Time of Day     |
|---------------------|-------|-------|---------------------------------|
| Day (0600-1400)     | 24    | 15.5% |                                 |
| Evening (1400-2200) | 88    | 56.8% |                                 |
| Night (2200-0600)   | 37    | 23.9% |                                 |
| 0                   |       |       |                                 |
| Day of Week         | Total | %     |                                 |
| Sunday              | 26    | 16.8% | Use of Force by Day of the Week |
| Monday              | 25    | 16.1% | ose of force by bay of the week |
| Tuesday             | 21    | 13.5% |                                 |
| Wednesday           | 11    | 7.1%  |                                 |
| Thursday            | 17    | 11.0% |                                 |
| Friday              | 33    | 21.3% |                                 |
| Saturday            | 22    | 14.2% |                                 |