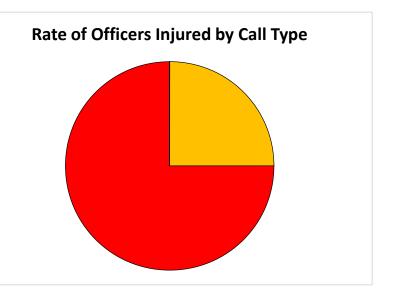

| Call Type                  | Total | %     |
|----------------------------|-------|-------|
| Agg Assault (Non-FV)       | 0     | 0.0%  |
| Auto Theft/UUMV            | 0     | 0.0%  |
| Burglary                   | 0     | 0.0%  |
| Criminal Trespass          | 1     | 25.0% |
| Family Violence            | 0     | 0.0%  |
| Mental App                 | 0     | 0.0%  |
| Narcotics                  | 0     | 0.0%  |
| Other                      | 3     | 75.0% |
| <b>Public Intoxication</b> | 0     | 0.0%  |
| Warrant/Parole             | 0     | 0.0%  |
| Theft                      | 0     | 0.0%  |
| Traffic/DWI                | 0     | 0.0%  |
| UCW/Weapon Offense         | 0     | 0.0%  |