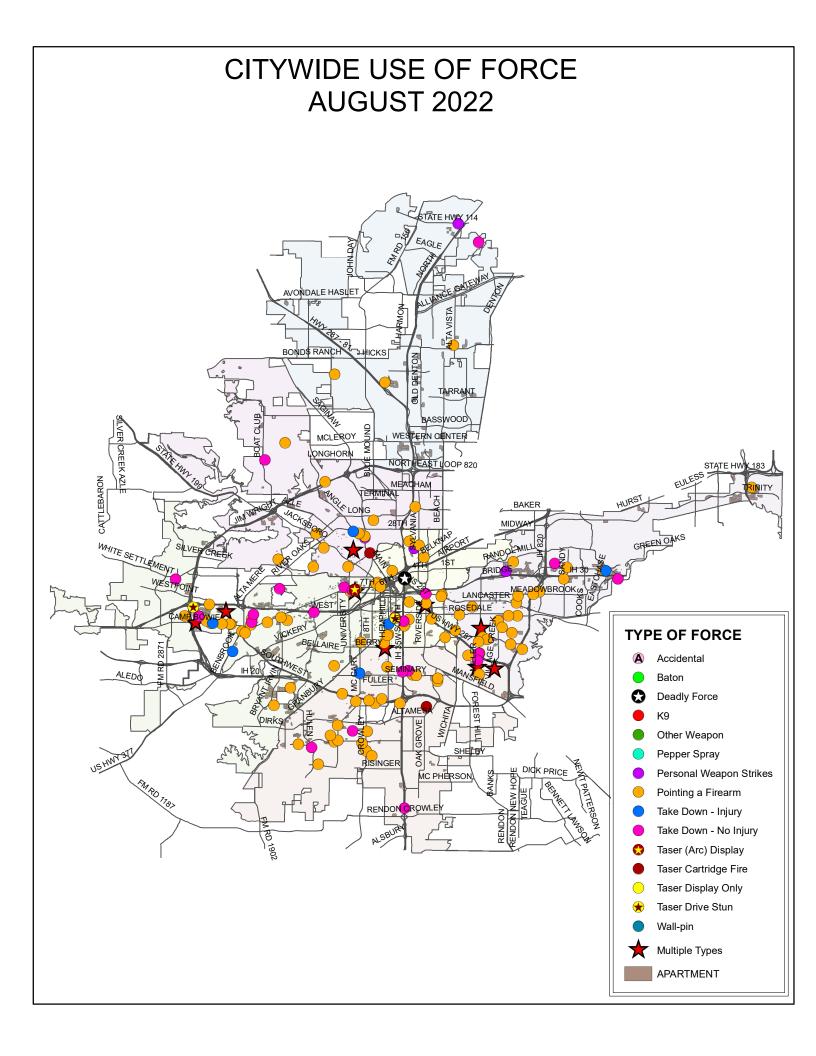

#### **Force Information**

K12's beat encompasses the W. 7th Street corridor and had total uses of force.

This is 18.6% of West Division's total uses of force.

| Time of Day        | Total | %     | Use of Force by Time of Day     |  |  |  |  |
|--------------------|-------|-------|---------------------------------|--|--|--|--|
| Day (0600-1400)    | 26    | 13.3% |                                 |  |  |  |  |
| rening (1400-2200) | 111   | 56.6% |                                 |  |  |  |  |
| Night (2200-0600)  | 59    | 30.1% |                                 |  |  |  |  |
|                    | -     |       |                                 |  |  |  |  |
| Day of Week        | Total | %     | _                               |  |  |  |  |
| Sunday             | 29    | 14.8% | Use of Force by Day of the Week |  |  |  |  |
| Monday             | 27    | 13.8% | ose of force by buy of the week |  |  |  |  |
| Tuesday            | 24    | 12.2% |                                 |  |  |  |  |
| Wednesday          | 39    | 19.9% |                                 |  |  |  |  |
| Thursday           | 23    | 11.7% |                                 |  |  |  |  |
| Friday             | 24    | 12.2% |                                 |  |  |  |  |
| Saturday           | 30    | 15.3% |                                 |  |  |  |  |