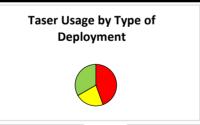

#### **Taser Information**

|                            |       |       | Multiple |           |        |          |       |
|----------------------------|-------|-------|----------|-----------|--------|----------|-------|
|                            |       |       | Attempts |           |        | Suspect  |       |
| Types of Taser Deployments | Total | %     | Needed   | Effective | %      | Injuries | %     |
| Taser Cartridge Fire       | 4     | 44.4% | 2        | 2         | 50.0%  | 0        | 0.0%  |
| Taser (Arc) Display        | 2     | 22.2% | 1        | 1         | 50.0%  | 1        | 50.0% |
| Taser Drive Stun           | 3     | 33.3% | 1        | 3         | 100.0% | 0        | 0.0%  |
| Taser Totals               | 9     |       | 4        | 6         |        | 1        |       |