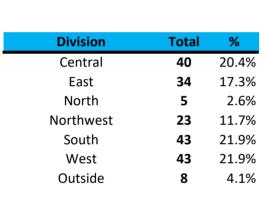

#### **Force Information**

K12's beat encompasses the W. 7th Street corridor and had total uses of force.

This is 18.6% of West Division's total uses of force.

| Time of Day        | Total | %     | Use of Force by Time of Day     |  |  |  |  |
|--------------------|-------|-------|---------------------------------|--|--|--|--|
| Day (0600-1400)    | 26    | 13.3% |                                 |  |  |  |  |
| rening (1400-2200) | 111   | 56.6% |                                 |  |  |  |  |
| Night (2200-0600)  | 59    | 30.1% |                                 |  |  |  |  |
|                    | -     |       |                                 |  |  |  |  |
| Day of Week        | Total | %     | _                               |  |  |  |  |
| Sunday             | 29    | 14.8% | Use of Force by Day of the Week |  |  |  |  |
| Monday             | 27    | 13.8% | ose of force by buy of the week |  |  |  |  |
| Tuesday            | 24    | 12.2% |                                 |  |  |  |  |
| Wednesday          | 39    | 19.9% |                                 |  |  |  |  |
| Thursday           | 23    | 11.7% |                                 |  |  |  |  |
| Friday             | 24    | 12.2% |                                 |  |  |  |  |
| Saturday           | 30    | 15.3% |                                 |  |  |  |  |