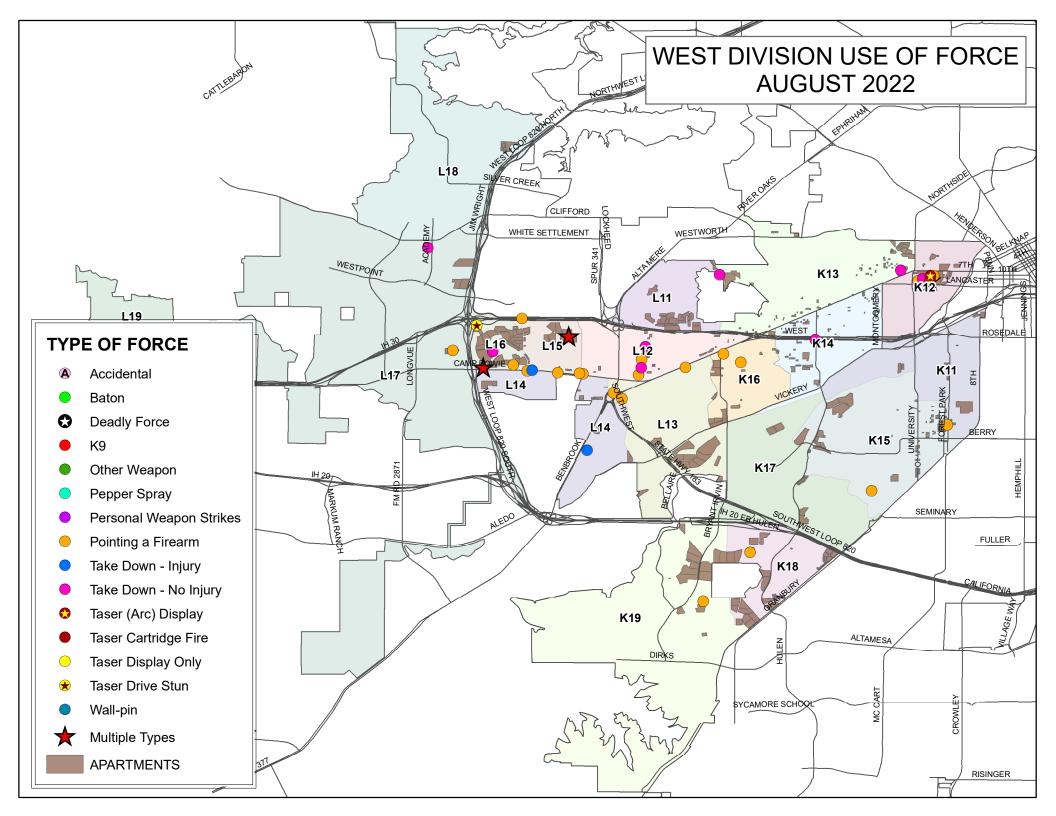

#### **Force Information**

K12's beat encompasses the W. 7th Street corridor and had total uses of force.

This is 18.6% of West Division's total uses of force.

| Time of Day        | Total | %     | Use of Force by Time of Day     |  |  |  |  |
|--------------------|-------|-------|---------------------------------|--|--|--|--|
| Day (0600-1400)    | 26    | 13.3% |                                 |  |  |  |  |
| rening (1400-2200) | 111   | 56.6% |                                 |  |  |  |  |
| Night (2200-0600)  | 59    | 30.1% |                                 |  |  |  |  |
|                    | -     |       |                                 |  |  |  |  |
| Day of Week        | Total | %     | _                               |  |  |  |  |
| Sunday             | 29    | 14.8% | Use of Force by Day of the Week |  |  |  |  |
| Monday             | 27    | 13.8% | ose of force by buy of the week |  |  |  |  |
| Tuesday            | 24    | 12.2% |                                 |  |  |  |  |
| Wednesday          | 39    | 19.9% |                                 |  |  |  |  |
| Thursday           | 23    | 11.7% |                                 |  |  |  |  |
| Friday             | 24    | 12.2% |                                 |  |  |  |  |
| Saturday           | 30    | 15.3% |                                 |  |  |  |  |