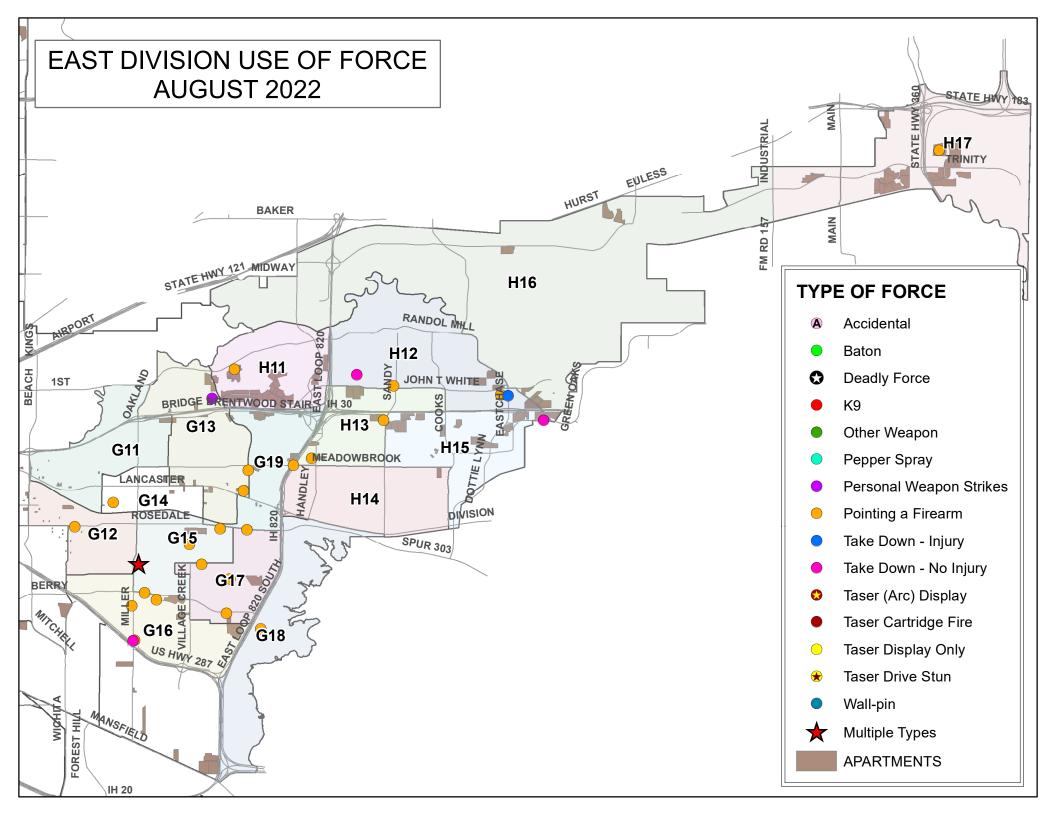

|
| Family Violence          | 0     | 0.0%   |                                    |
| Mental App               | 0     | 0.0%   |                                    |
| Narcotics                | 0     | 0.0%   |                                    |
| Other                    | 0     | 0.0%   |                                    |
| Public Intoxication      | 0     | 0.0%   |                                    |
| Warrant/Parole           | 2     | 100.0% |                                    |
| Theft                    | 0     | 0.0%   |                                    |
| Traffic/DWI              | 0     | 0.0%   |                                    |
| CW/Weapon Offense        | 0     | 0.0%   |                                    |







### NORTH DIVISION USE OF FORCE