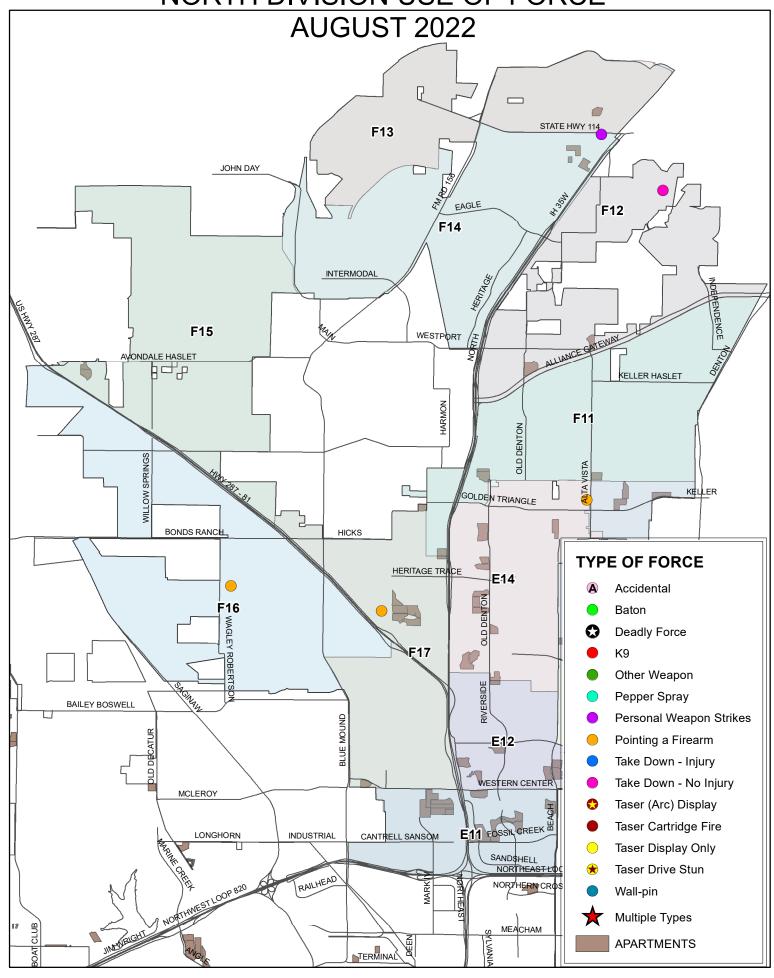

|
| Family Violence          | 0     | 0.0%   |                                    |
| Mental App               | 0     | 0.0%   |                                    |
| Narcotics                | 0     | 0.0%   |                                    |
| Other                    | 0     | 0.0%   |                                    |
| Public Intoxication      | 0     | 0.0%   |                                    |
| Warrant/Parole           | 2     | 100.0% |                                    |
| Theft                    | 0     | 0.0%   |                                    |
| Traffic/DWI              | 0     | 0.0%   |                                    |
| CW/Weapon Offense        | 0     | 0.0%   |                                    |







### NORTH DIVISION USE OF FORCE