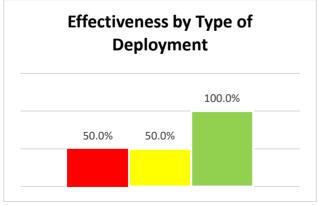

#### **Taser Information**

|                            |       |       | Multiple |           |        |          |       |
|----------------------------|-------|-------|----------|-----------|--------|----------|-------|
|                            |       |       | Attempts |           |        | Suspect  |       |
| Types of Taser Deployments | Total | %     | Needed   | Effective | %      | Injuries | %     |
| Taser Cartridge Fire       | 4     | 44.4% | 2        | 2         | 50.0%  | 0        | 0.0%  |
| Taser (Arc) Display        | 2     | 22.2% | 1        | 1         | 50.0%  | 1        | 50.0% |
| Taser Drive Stun           | 3     | 33.3% | 1        | 3         | 100.0% | 0        | 0.0%  |
| Taser Totals               | 9     |       | 4        | 6         |        | 1        |       |