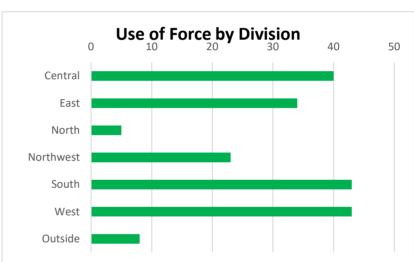

#### **Force Information**

K12's beat encompasses the W. 7th Street corridor and had total uses of force.

This is 18.6% of West Division's total uses of force.

| Time of Day        | Total | %     | Use of Force by Time of Day     |  |  |  |  |
|--------------------|-------|-------|---------------------------------|--|--|--|--|
| Day (0600-1400)    | 26    | 13.3% |                                 |  |  |  |  |
| rening (1400-2200) | 111   | 56.6% |                                 |  |  |  |  |
| Night (2200-0600)  | 59    | 30.1% |                                 |  |  |  |  |
|                    | -     |       |                                 |  |  |  |  |
| Day of Week        | Total | %     | _                               |  |  |  |  |
| Sunday             | 29    | 14.8% | Use of Force by Day of the Week |  |  |  |  |
| Monday             | 27    | 13.8% | ose of force by buy of the week |  |  |  |  |
| Tuesday            | 24    | 12.2% |                                 |  |  |  |  |
| Wednesday          | 39    | 19.9% |                                 |  |  |  |  |
| Thursday           | 23    | 11.7% |                                 |  |  |  |  |
| Friday             | 24    | 12.2% |                                 |  |  |  |  |
| Saturday           | 30    | 15.3% |                                 |  |  |  |  |