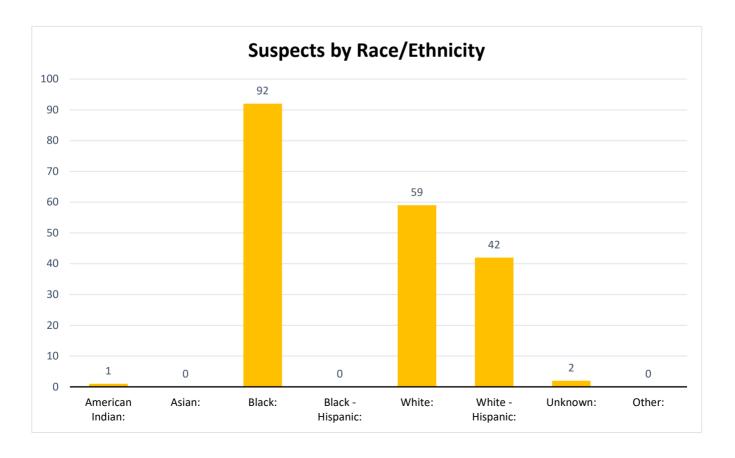

#### **Suspect Information**

|                                            |                   |     |       | # Calls | # Arrests |
|--------------------------------------------|-------------------|-----|-------|---------|-----------|
| Average age of the suspects on which force | e was used:       | 31  |       |         |           |
| Number of suspects injured during the use  | of force:         | 7   | 3.6%  | 0.02%   | 0.42%     |
| Number of suspects who were mental app'    | ed:               | 8   | 4.1%  |         |           |
| Number of suspects who were arrested:      |                   | 140 | 71.4% |         |           |
| Incidents where mental health may have pl  | layed a role:     | 9   | 4.6%  |         |           |
| Incidents where alcohol may have played a  | role:             | 16  | 8.2%  |         |           |
| Incidents where narcotics may have played  | a role:           | 53  | 27.0% |         |           |
| Suspects by Gender:                        | Male:             | 155 | 79.1% |         |           |
|                                            | Female:           | 41  | 20.9% |         |           |
| Suspects by Race/Ethnicity:                | American Indian:  | 1   | 0.5%  |         |           |
|                                            | Asian:            | 0   | 0.0%  |         |           |
|                                            | Black:            | 92  | 46.9% |         |           |
|                                            | Black - Hispanic: | 0   | 0.0%  |         |           |
|                                            | White:            | 59  | 30.1% |         |           |
|                                            | White - Hispanic: | 42  | 21.4% |         |           |
|                                            | Unknown:          | 2   | 1.0%  |         |           |
|                                            | Other:            | 0   | 0.0%  |         |           |
|                                            |                   |     |       |         |           |