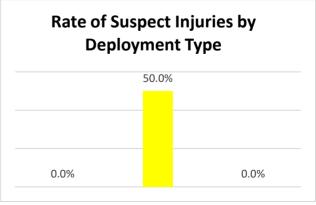

#### **Taser Information**

|                            |       |       | Multiple |           |        |          |       |
|----------------------------|-------|-------|----------|-----------|--------|----------|-------|
|                            |       |       | Attempts |           |        | Suspect  |       |
| Types of Taser Deployments | Total | %     | Needed   | Effective | %      | Injuries | %     |
| Taser Cartridge Fire       | 4     | 44.4% | 2        | 2         | 50.0%  | 0        | 0.0%  |
| Taser (Arc) Display        | 2     | 22.2% | 1        | 1         | 50.0%  | 1        | 50.0% |
| Taser Drive Stun           | 3     | 33.3% | 1        | 3         | 100.0% | 0        | 0.0%  |
| Taser Totals               | 9     |       | 4        | 6         |        | 1        |       |