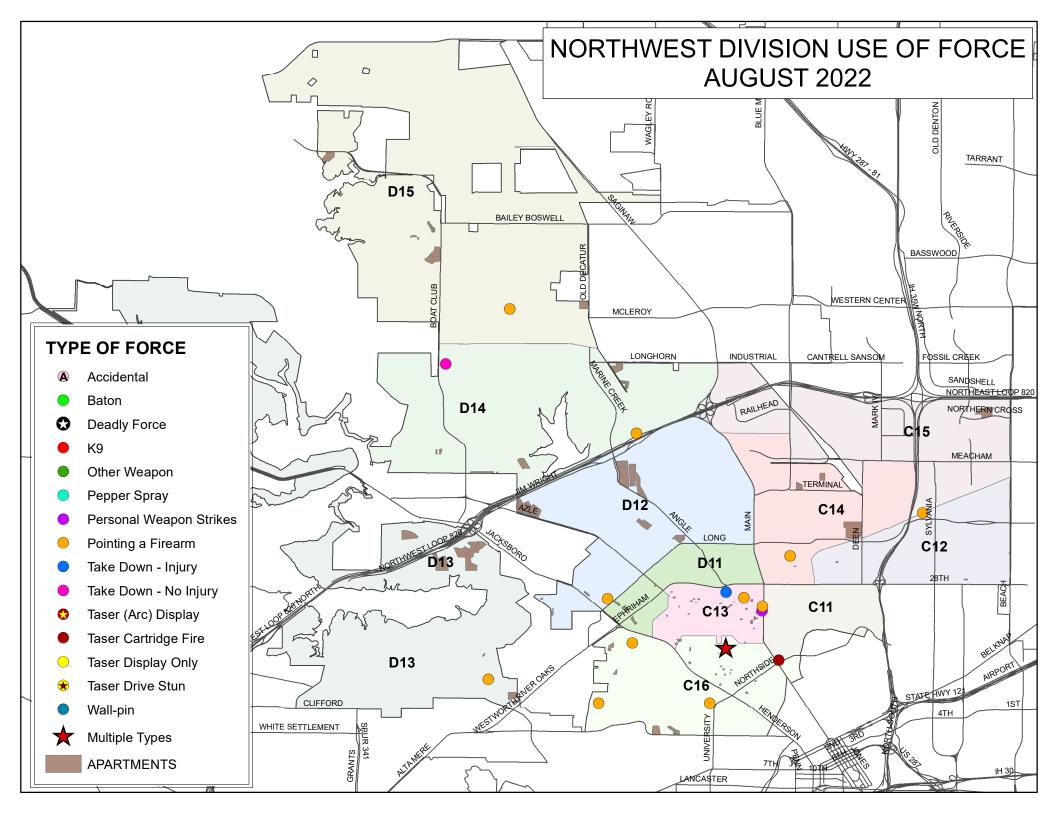

| 0.0%   |                                    |
| Family Violence          | 0     | 0.0%   |                                    |
| Mental App               | 0     | 0.0%   |                                    |
| Narcotics                | 0     | 0.0%   |                                    |
| Other                    | 0     | 0.0%   |                                    |
| Public Intoxication      | 0     | 0.0%   |                                    |
| Warrant/Parole           | 2     | 100.0% |                                    |
| Theft                    | 0     | 0.0%   |                                    |
| Traffic/DWI              | 0     | 0.0%   |                                    |
| CW/Weapon Offense        | 0     | 0.0%   |                                    |







### NORTH DIVISION USE OF FORCE