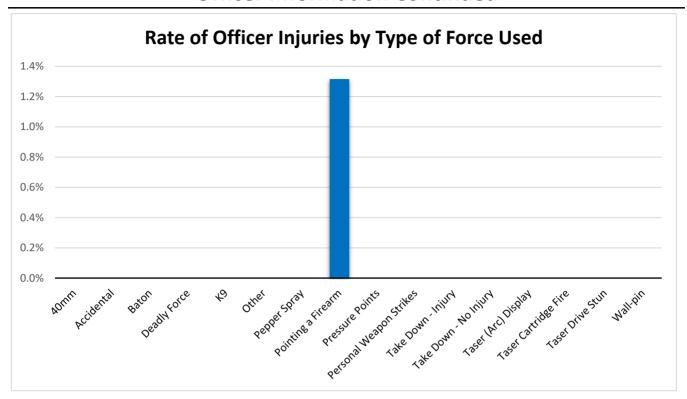

#### **Force Information Continued**

| Primary Force Used      | Total | % Total | Effective | % Effective | Office | er Injuries | Suspe | ct Injuries |
|-------------------------|-------|---------|-----------|-------------|--------|-------------|-------|-------------|
| 40mm                    | 0     | 0.0%    | 0         |             | 0      |             | 0     |             |
| Accidental              | 0     | 0.0%    | 0         |             | 0      |             | 0     |             |
| Baton                   | 0     | 0.0%    | 0         |             | 0      |             | 0     |             |
| Deadly Force            | 1     | 0.5%    | 1         | 100.0%      | 0      | 0.0%        | 1     | 100.0%      |
| К9                      | 0     | 0.0%    | 0         |             | 0      |             | 0     |             |
| Other                   | 0     | 0.0%    | 0         |             | 0      |             | 0     |             |
| Pepper Spray            | 0     | 0.0%    | 0         |             | 0      |             | 0     |             |
| Pointing a Firearm      | 152   | 77.6%   | 146       | 96.1%       | 2      | 1.3%        | 0     | 0.0%        |
| Pressure Points         | 1     | 0.5%    | 0         | 0.0%        | 0      | 0.0%        | 0     | 0.0%        |
| Personal Weapon Strikes | 6     | 3.1%    | 5         | 83.3%       | 0      | 0.0%        | 0     | 0.0%        |
| Take Down - Injury      | 7     | 3.6%    | 7         | 100.0%      | 0      | 0.0%        | 6     | 85.7%       |
| Take Down - No Injury   | 22    | 11.2%   | 22        | 100.0%      | 0      | 0.0%        | 0     | 0.0%        |
| Taser (Arc) Display     | 2     | 1.0%    | 2         | 100.0%      | 0      | 0.0%        | 0     | 0.0%        |
| Taser Cartridge Fire    | 2     | 1.0%    | 1         | 50.0%       | 0      | 0.0%        | 0     | 0.0%        |
| Taser Drive Stun        | 3     | 1.5%    | 3         | 100.0%      | 0      | 0.0%        | 0     | 0.0%        |
| Wall-pin                | 0     | 0.0%    | 0         |             | 0      |             | 0     |             |