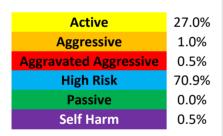

#### **General Information**

Total number of calls for service: 30.422 Total number of custodial arrests: 1,684 Total number of suspects on which force was used: 196 11.64% 0.64% 0.07% Total number of intermediate force or greater: 21 1.25% De-escalation techniques were used: 195 99.5% How often more than one force option was used: 14 7.1% Effectiveness of primary force used: 187 95.4%