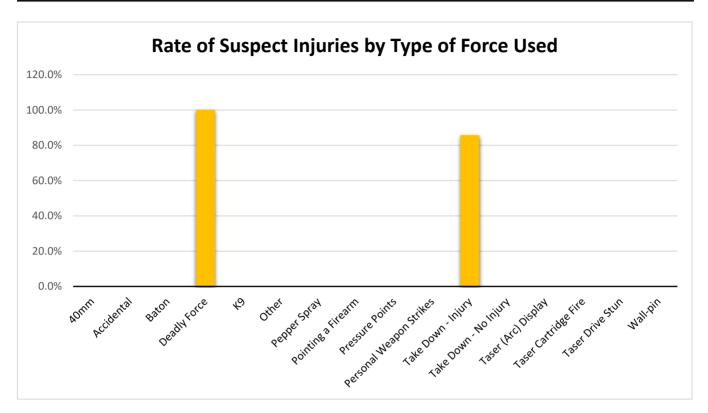

#### **Force Information Continued**

| Primary Force Used      | Total | % Total | Effective | % Effective | Office | er Injuries | Suspe | ct Injuries |
|-------------------------|-------|---------|-----------|-------------|--------|-------------|-------|-------------|
| 40mm                    | 0     | 0.0%    | 0         |             | 0      |             | 0     |             |
| Accidental              | 0     | 0.0%    | 0         |             | 0      |             | 0     |             |
| Baton                   | 0     | 0.0%    | 0         |             | 0      |             | 0     |             |
| Deadly Force            | 1     | 0.5%    | 1         | 100.0%      | 0      | 0.0%        | 1     | 100.0%      |
| К9                      | 0     | 0.0%    | 0         |             | 0      |             | 0     |             |
| Other                   | 0     | 0.0%    | 0         |             | 0      |             | 0     |             |
| Pepper Spray            | 0     | 0.0%    | 0         |             | 0      |             | 0     |             |
| Pointing a Firearm      | 152   | 77.6%   | 146       | 96.1%       | 2      | 1.3%        | 0     | 0.0%        |
| Pressure Points         | 1     | 0.5%    | 0         | 0.0%        | 0      | 0.0%        | 0     | 0.0%        |
| Personal Weapon Strikes | 6     | 3.1%    | 5         | 83.3%       | 0      | 0.0%        | 0     | 0.0%        |
| Take Down - Injury      | 7     | 3.6%    | 7         | 100.0%      | 0      | 0.0%        | 6     | 85.7%       |
| Take Down - No Injury   | 22    | 11.2%   | 22        | 100.0%      | 0      | 0.0%        | 0     | 0.0%        |
| Taser (Arc) Display     | 2     | 1.0%    | 2         | 100.0%      | 0      | 0.0%        | 0     | 0.0%        |
| Taser Cartridge Fire    | 2     | 1.0%    | 1         | 50.0%       | 0      | 0.0%        | 0     | 0.0%        |
| Taser Drive Stun        | 3     | 1.5%    | 3         | 100.0%      | 0      | 0.0%        | 0     | 0.0%        |
| Wall-pin                | 0     | 0.0%    | 0         |             | 0      |             | 0     |             |