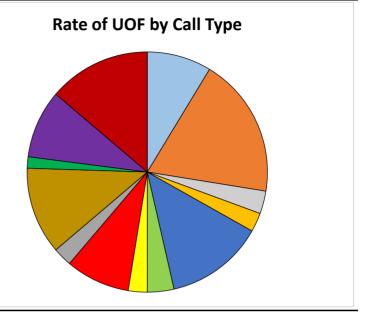

#### **Force Information Continued**

| Call Type            | Total | %     |
|----------------------|-------|-------|
| Agg Assault (Non-FV) | 17    | 8.7%  |
| Auto Theft/UUMV      | 37    | 18.9% |
| Burglary             | 6     | 3.1%  |
| Criminal Trespass    | 5     | 2.6%  |
| Family Violence      | 26    | 13.3% |
| Mental App           | 7     | 3.6%  |
| Narcotics            | 5     | 2.6%  |
| Other                | 17    | 8.7%  |
| Public Intoxication  | 5     | 2.6%  |
| Warrant/Parole       | 23    | 11.7% |
| Theft                | 3     | 1.5%  |
| Traffic/DWI          | 18    | 9.2%  |
| UCW/Weapon Offense   | 27    | 13.8% |