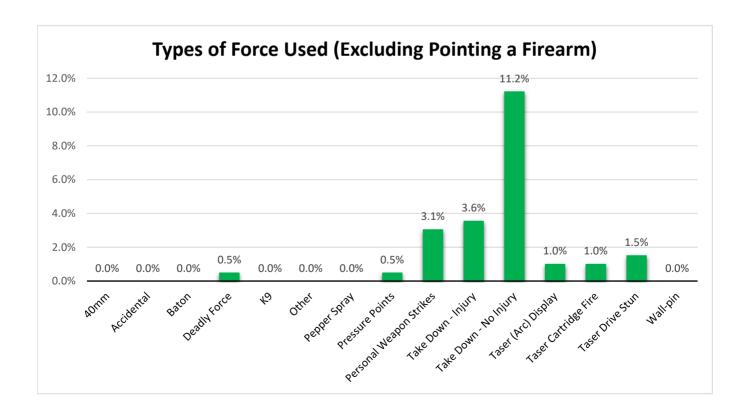

#### **Force Information Continued**

| Primary Force Used      | Total | % Total | Effective | % Effective | Office | er Injuries | Suspe | ct Injuries |
|-------------------------|-------|---------|-----------|-------------|--------|-------------|-------|-------------|
| 40mm                    | 0     | 0.0%    | 0         |             | 0      |             | 0     |             |
| Accidental              | 0     | 0.0%    | 0         |             | 0      |             | 0     |             |
| Baton                   | 0     | 0.0%    | 0         |             | 0      |             | 0     |             |
| Deadly Force            | 1     | 0.5%    | 1         | 100.0%      | 0      | 0.0%        | 1     | 100.0%      |
| К9                      | 0     | 0.0%    | 0         |             | 0      |             | 0     |             |
| Other                   | 0     | 0.0%    | 0         |             | 0      |             | 0     |             |
| Pepper Spray            | 0     | 0.0%    | 0         |             | 0      |             | 0     |             |
| Pointing a Firearm      | 152   | 77.6%   | 146       | 96.1%       | 2      | 1.3%        | 0     | 0.0%        |
| Pressure Points         | 1     | 0.5%    | 0         | 0.0%        | 0      | 0.0%        | 0     | 0.0%        |
| Personal Weapon Strikes | 6     | 3.1%    | 5         | 83.3%       | 0      | 0.0%        | 0     | 0.0%        |
| Take Down - Injury      | 7     | 3.6%    | 7         | 100.0%      | 0      | 0.0%        | 6     | 85.7%       |
| Take Down - No Injury   | 22    | 11.2%   | 22        | 100.0%      | 0      | 0.0%        | 0     | 0.0%        |
| Taser (Arc) Display     | 2     | 1.0%    | 2         | 100.0%      | 0      | 0.0%        | 0     | 0.0%        |
| Taser Cartridge Fire    | 2     | 1.0%    | 1         | 50.0%       | 0      | 0.0%        | 0     | 0.0%        |
| Taser Drive Stun        | 3     | 1.5%    | 3         | 100.0%      | 0      | 0.0%        | 0     | 0.0%        |
| Wall-pin                | 0     | 0.0%    | 0         |             | 0      |             | 0     |             |