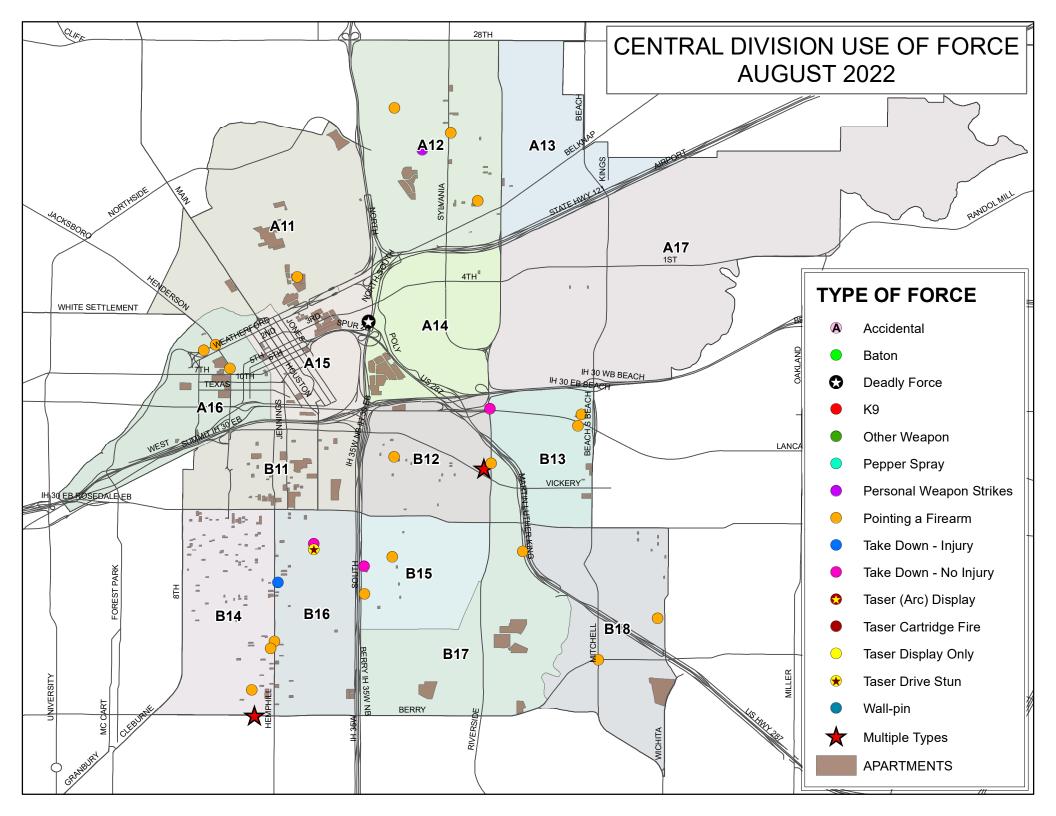

#### **Force Information**

K12's beat encompasses the W. 7th Street corridor and had total uses of force.

This is 18.6% of West Division's total uses of force.

| Time of Day        | Total | %     | Use of Force by Time of Day     |  |  |  |  |
|--------------------|-------|-------|---------------------------------|--|--|--|--|
| Day (0600-1400)    | 26    | 13.3% |                                 |  |  |  |  |
| rening (1400-2200) | 111   | 56.6% |                                 |  |  |  |  |
| Night (2200-0600)  | 59    | 30.1% |                                 |  |  |  |  |
|                    | -     |       |                                 |  |  |  |  |
| Day of Week        | Total | %     | _                               |  |  |  |  |
| Sunday             | 29    | 14.8% | Use of Force by Day of the Week |  |  |  |  |
| Monday             | 27    | 13.8% | ose of force by buy of the week |  |  |  |  |
| Tuesday            | 24    | 12.2% |                                 |  |  |  |  |
| Wednesday          | 39    | 19.9% |                                 |  |  |  |  |
| Thursday           | 23    | 11.7% |                                 |  |  |  |  |
| Friday             | 24    | 12.2% |                                 |  |  |  |  |
| Saturday           | 30    | 15.3% |                                 |  |  |  |  |