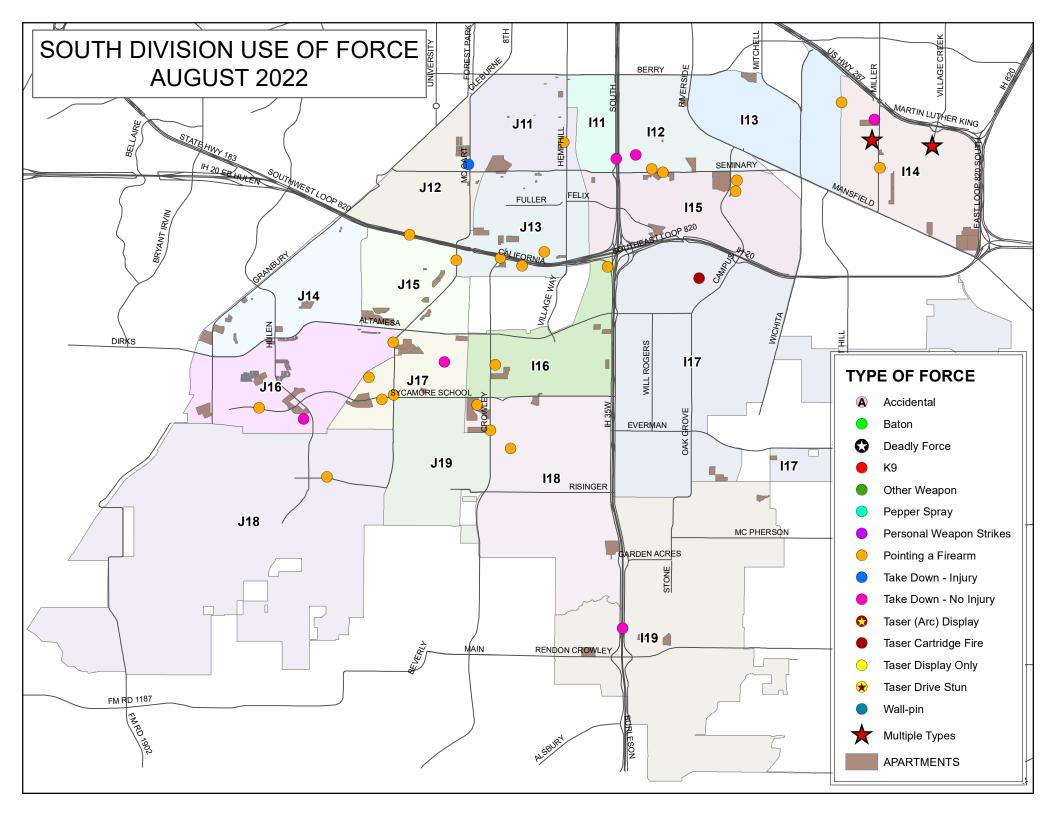

|
| Family Violence          | 0     | 0.0%   |                                    |
| Mental App               | 0     | 0.0%   |                                    |
| Narcotics                | 0     | 0.0%   |                                    |
| Other                    | 0     | 0.0%   |                                    |
| Public Intoxication      | 0     | 0.0%   |                                    |
| Warrant/Parole           | 2     | 100.0% |                                    |
| Theft                    | 0     | 0.0%   |                                    |
| Traffic/DWI              | 0     | 0.0%   |                                    |
| CW/Weapon Offense        | 0     | 0.0%   |                                    |







### NORTH DIVISION USE OF FORCE