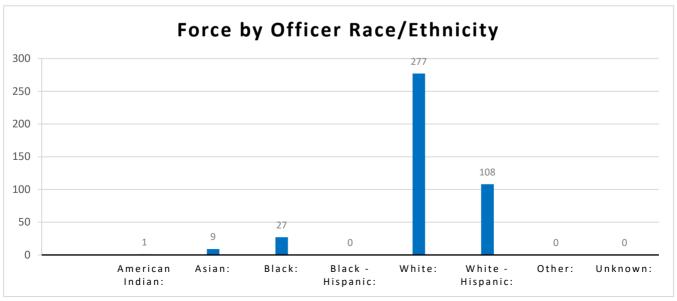

Officers by Race/Ethnicity: American Indian: 0.2% 1 2.1% Asian: 9 Black: 27 6.4% Black - Hispanic: 0 0.0% White: 277 65.6%

White - Hispanic: **108** 25.6% Other: **0** 0.0%

Unknown: **0** 0.0%

Officer Tenure: