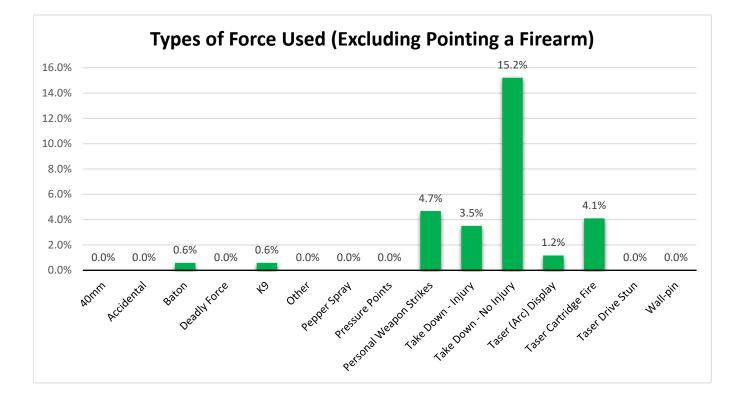

#### **Force Information Continued**

| Primary Force Used      | Total | % Total | Effective | % Effective | Offic | er Injuries | Suspe | ct Injuries |
|-------------------------|-------|---------|-----------|-------------|-------|-------------|-------|-------------|
| 40mm                    | 0     | 0.0%    | 0         |             | 0     |             | 0     |             |
| Accidental              | 0     | 0.0%    | 0         |             | 0     |             | 0     |             |
| Baton                   | 1     | 0.6%    | 0         | 0.0%        | 0     | 0.0%        | 1     | 100.0%      |
| Deadly Force            | 0     | 0.0%    | 0         |             | 0     |             | 0     |             |
| К9                      | 1     | 0.6%    | 1         | 100.0%      | 0     | 0.0%        | 1     | 100.0%      |
| Other                   | 0     | 0.0%    | 0         |             | 0     |             | 0     |             |
| Pepper Spray            | 0     | 0.0%    | 0         |             | 0     |             | 0     |             |
| Pointing a Firearm      | 120   | 70.2%   | 117       | 97.5%       | 0     | 0.0%        | 0     | 0.0%        |
| Pressure Points         | 0     | 0.0%    | 0         |             | 0     |             | 0     |             |
| Personal Weapon Strikes | 8     | 4.7%    | 7         | 87.5%       | 1     | 12.5%       | 1     | 12.5%       |
| Take Down - Injury      | 6     | 3.5%    | 6         | 100.0%      | 2     | 33.3%       | 6     | 100.0%      |
| Take Down - No Injury   | 26    | 15.2%   | 26        | 100.0%      | 1     | 3.8%        | 0     | 0.0%        |
| Taser (Arc) Display     | 2     | 1.2%    | 2         | 100.0%      | 0     | 0.0%        | 0     | 0.0%        |
| Taser Cartridge Fire    | 7     | 4.1%    | 5         | 71.4%       | 0     | 0.0%        | 0     | 0.0%        |
| Taser Drive Stun        | 0     | 0.0%    | 0         |             | 0     |             | 0     |             |
| Wall-pin                | 0     | 0.0%    | 0         |             | 0     |             | 0     |             |