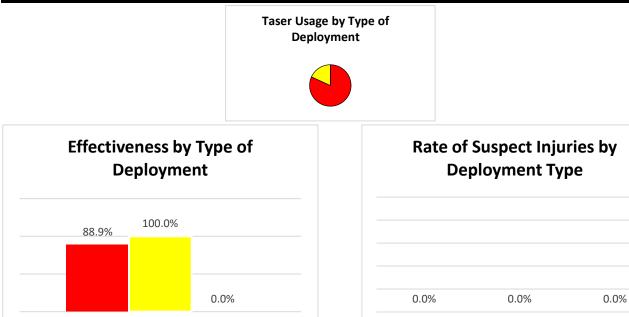

#### **Taser Information**

|                            |       |       | Multiple |           |        |          |      |
|----------------------------|-------|-------|----------|-----------|--------|----------|------|
|                            |       |       | Attempts |           |        | Suspect  |      |
| Types of Taser Deployments | Total | %     | Needed   | Effective | %      | Injuries | %    |
| Taser Cartridge Fire       | 9     | 81.8% | 7        | 8         | 88.9%  | 0        | 0.0% |
| Taser (Arc) Display        | 2     | 18.2% | 0        | 2         | 100.0% | 0        | 0.0% |
| Taser Drive Stun           | 0     | 0.0%  | 0        | 0         |        | 0        |      |
| Taser Totals               | 11    |       | 7        | 10        |        | 0        |      |