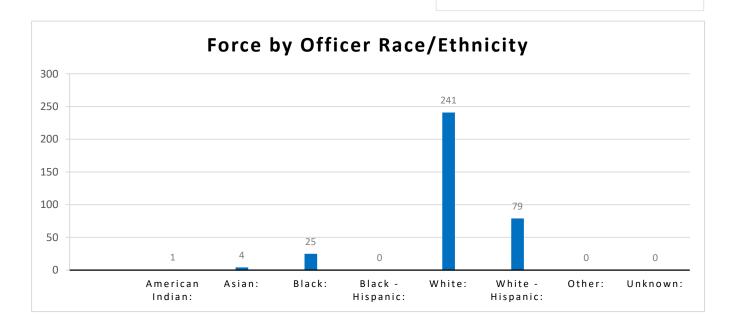

### **Officer Information**

| Total number of officers using force during the Average tenure of officers using force: |                   | 350<br>5 |       |
|-----------------------------------------------------------------------------------------|-------------------|----------|-------|
| Total number of officers injured while using                                            | force:            | 4        | 1.1%  |
| Officers by Gender:                                                                     | Male:             | 310      | 88.6% |
|                                                                                         | Female:           | 40       | 11.4% |
|                                                                                         |                   |          |       |
| Officers by Race/Ethnicity:                                                             | American Indian:  | 1        | 0.3%  |
|                                                                                         | Asian:            | 4        | 1.1%  |
|                                                                                         | Black:            | 25       | 7.1%  |
|                                                                                         | Black - Hispanic: | 0        | 0.0%  |
|                                                                                         | White:            | 241      | 68.9% |
|                                                                                         | White - Hispanic: | 79       | 22.6% |
|                                                                                         | Other:            | 0        | 0.0%  |
|                                                                                         | Unknown:          | 0        | 0.0%  |
|                                                                                         |                   |          |       |