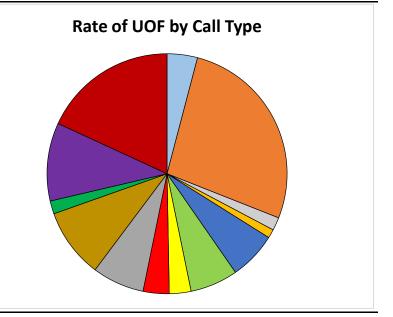

## **April Statistics**

| Call Type                  | Total | %     |
|----------------------------|-------|-------|
| Agg Assault (Non-FV)       | 7     | 4.1%  |
| Auto Theft/UUMV            | 46    | 26.9% |
| Burglary                   | 3     | 1.8%  |
| Criminal Trespass          | 2     | 1.2%  |
| Family Violence            | 11    | 6.4%  |
| Mental App                 | 11    | 6.4%  |
| Narcotics                  | 5     | 2.9%  |
| Other                      | 6     | 3.5%  |
| <b>Public Intoxication</b> | 12    | 7.0%  |
| Warrant/Parole             | 16    | 9.4%  |
| Theft                      | 3     | 1.8%  |
| Traffic/DWI                | 18    | 10.5% |
| UCW/Weapon Offense         | 31    | 18.1% |