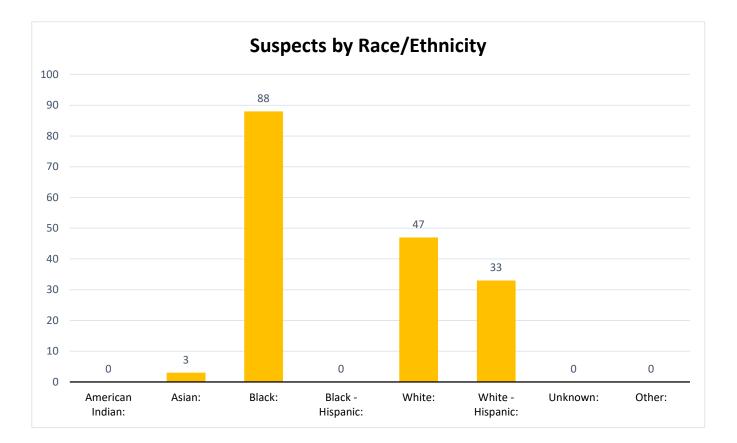

#### **Suspect Information**

|                                              |                   |     |       | # Calls | # Arrests |
|----------------------------------------------|-------------------|-----|-------|---------|-----------|
| Average age of the suspects on which force v | vas used:         | 31  |       |         |           |
| Number of suspects injured during the use of | f force:          | 9   | 5.3%  | 0.04%   | 0.63%     |
| Number of suspects who were mental app'ed    | d:                | 11  | 6.4%  |         |           |
| Number of suspects who were arrested:        |                   | 106 | 62.0% |         |           |
| Incidents where mental health may have play  | yed a role:       | 14  | 8.2%  |         |           |
| Incidents where alcohol may have played a re | ole:              | 16  | 9.4%  |         |           |
| Incidents where narcotics may have played a  | role:             | 53  | 31.0% |         |           |
| Suspects by Gender:                          | Male:             | 140 | 81.9% |         |           |
|                                              | Female:           | 31  | 18.1% |         |           |
| Suspects by Race/Ethnicity:                  | American Indian:  | 0   | 0.0%  |         |           |
|                                              | Asian:            | 3   | 1.8%  |         |           |
|                                              | Black:            | 88  | 51.5% |         |           |
|                                              | Black - Hispanic: | 0   | 0.0%  |         |           |
|                                              | White:            | 47  | 27.5% |         |           |
|                                              | White - Hispanic: | 33  | 19.3% |         |           |
|                                              | Unknown:          | 0   | 0.0%  |         |           |
|                                              | Other:            | 0   | 0.0%  |         |           |