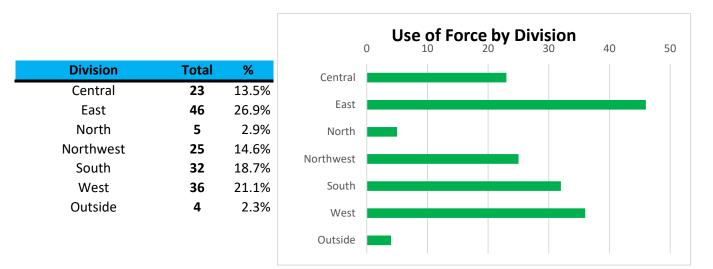

#### **Force Information**

K12's beat encompasses the W. 7th Street corridor and had3total uses of force.This is8.3% of West Division's total uses of force.

| Time of Day         | Total | %     | Use of Force by Time of Day     |
|---------------------|-------|-------|---------------------------------|
| Day (0600-1400)     | 40    | 23.4% |                                 |
| Evening (1400-2200) | 82    | 48.0% |                                 |
| Night (2200-0600)   | 49    | 28.7% |                                 |
|                     |       |       |                                 |
| Day of Week         | Total | %     |                                 |
| Sunday              | 27    | 15.8% | Use of Force by Day of the Week |
| Monday              | 17    | 9.9%  |                                 |
| Tuesday             | 17    | 9.9%  |                                 |
| Wednesday           | 17    | 9.9%  |                                 |
| Thursday            | 18    | 10.5% |                                 |
| Friday              | 32    | 18.7% |                                 |
| Saturday            | 43    | 25.1% |                                 |