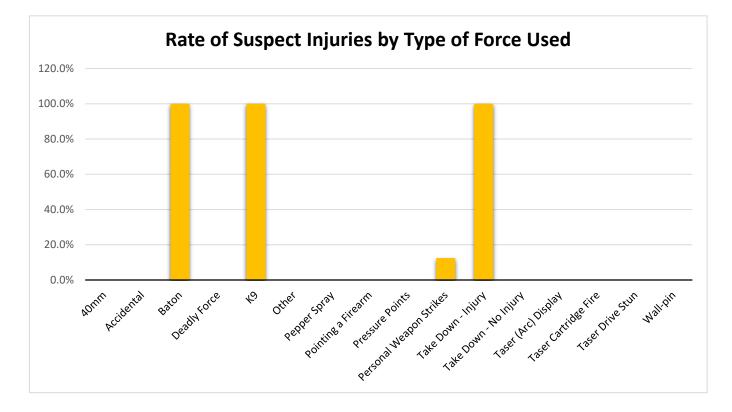

#### **Force Information Continued**

| Primary Force Used      | Total | % Total | Effective | % Effective | Offic | er Injuries | Suspe | ct Injuries |
|-------------------------|-------|---------|-----------|-------------|-------|-------------|-------|-------------|
| 40mm                    | 0     | 0.0%    | 0         |             | 0     |             | 0     |             |
| Accidental              | 0     | 0.0%    | 0         |             | 0     |             | 0     |             |
| Baton                   | 1     | 0.6%    | 0         | 0.0%        | 0     | 0.0%        | 1     | 100.0%      |
| Deadly Force            | 0     | 0.0%    | 0         |             | 0     |             | 0     |             |
| К9                      | 1     | 0.6%    | 1         | 100.0%      | 0     | 0.0%        | 1     | 100.0%      |
| Other                   | 0     | 0.0%    | 0         |             | 0     |             | 0     |             |
| Pepper Spray            | 0     | 0.0%    | 0         |             | 0     |             | 0     |             |
| Pointing a Firearm      | 120   | 70.2%   | 117       | 97.5%       | 0     | 0.0%        | 0     | 0.0%        |
| Pressure Points         | 0     | 0.0%    | 0         |             | 0     |             | 0     |             |
| Personal Weapon Strikes | 8     | 4.7%    | 7         | 87.5%       | 1     | 12.5%       | 1     | 12.5%       |
| Take Down - Injury      | 6     | 3.5%    | 6         | 100.0%      | 2     | 33.3%       | 6     | 100.0%      |
| Take Down - No Injury   | 26    | 15.2%   | 26        | 100.0%      | 1     | 3.8%        | 0     | 0.0%        |
| Taser (Arc) Display     | 2     | 1.2%    | 2         | 100.0%      | 0     | 0.0%        | 0     | 0.0%        |
| Taser Cartridge Fire    | 7     | 4.1%    | 5         | 71.4%       | 0     | 0.0%        | 0     | 0.0%        |
| Taser Drive Stun        | 0     | 0.0%    | 0         |             | 0     |             | 0     |             |
| Wall-pin                | 0     | 0.0%    | 0         |             | 0     |             | 0     |             |