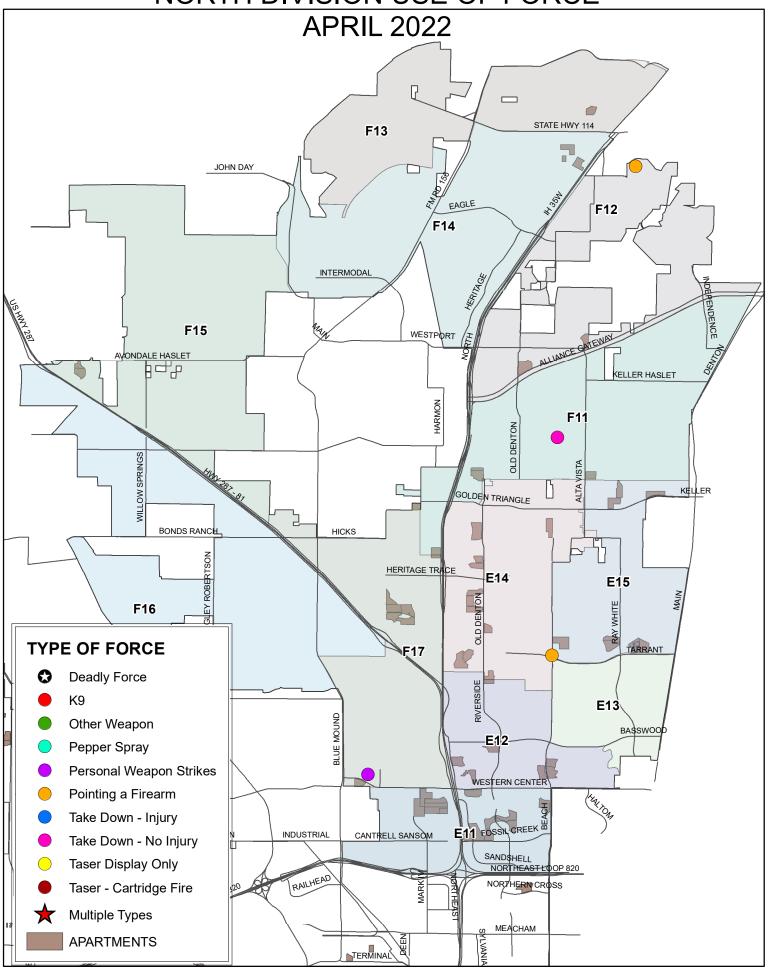

.0%<br>5.7% | 119<br>20 | 5-10 Years:<br>10-15 Years: |                 |



#### **April Statistics**

#### **Officer Information Continued**



| Call Type            | Total | %     |
|----------------------|-------|-------|
| Agg Assault (Non-FV) | 1     | 25.0% |
| Auto Theft/UUMV      | 0     | 0.0%  |
| Burglary             | 0     | 0.0%  |
| Criminal Trespass    | 0     | 0.0%  |
| Family Violence      | 0     | 0.0%  |
| Mental App           | 1     | 25.0% |
| Narcotics            | 0     | 0.0%  |
| Other                | 0     | 0.0%  |
| Public Intoxication  | 1     | 25.0% |
| Warrant/Parole       | 0     | 0.0%  |
| Theft                | 1     | 25.0% |
| Traffic/DWI          | 0     | 0.0%  |
| UCW/Weapon Offense   | 0     | 0.0%  |







## NORTH DIVISION USE OF FORCE