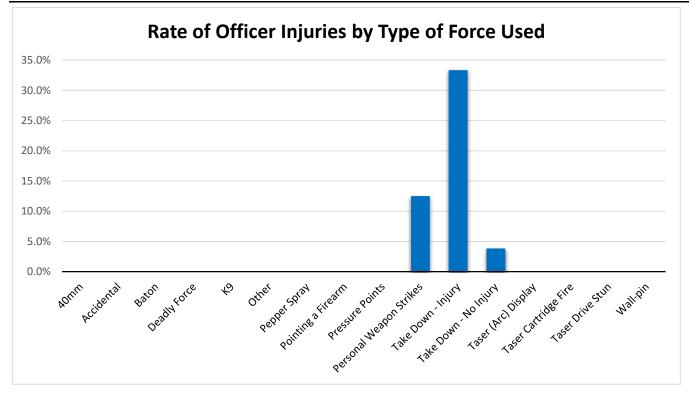

#### **Force Information Continued**

| Primary Force Used      | Total | % Total | Effective | % Effective | Offic | er Injuries | Suspe | ct Injuries |
|-------------------------|-------|---------|-----------|-------------|-------|-------------|-------|-------------|
| 40mm                    | 0     | 0.0%    | 0         |             | 0     |             | 0     |             |
| Accidental              | 0     | 0.0%    | 0         |             | 0     |             | 0     |             |
| Baton                   | 1     | 0.6%    | 0         | 0.0%        | 0     | 0.0%        | 1     | 100.0%      |
| Deadly Force            | 0     | 0.0%    | 0         |             | 0     |             | 0     |             |
| К9                      | 1     | 0.6%    | 1         | 100.0%      | 0     | 0.0%        | 1     | 100.0%      |
| Other                   | 0     | 0.0%    | 0         |             | 0     |             | 0     |             |
| Pepper Spray            | 0     | 0.0%    | 0         |             | 0     |             | 0     |             |
| Pointing a Firearm      | 120   | 70.2%   | 117       | 97.5%       | 0     | 0.0%        | 0     | 0.0%        |
| Pressure Points         | 0     | 0.0%    | 0         |             | 0     |             | 0     |             |
| Personal Weapon Strikes | 8     | 4.7%    | 7         | 87.5%       | 1     | 12.5%       | 1     | 12.5%       |
| Take Down - Injury      | 6     | 3.5%    | 6         | 100.0%      | 2     | 33.3%       | 6     | 100.0%      |
| Take Down - No Injury   | 26    | 15.2%   | 26        | 100.0%      | 1     | 3.8%        | 0     | 0.0%        |
| Taser (Arc) Display     | 2     | 1.2%    | 2         | 100.0%      | 0     | 0.0%        | 0     | 0.0%        |
| Taser Cartridge Fire    | 7     | 4.1%    | 5         | 71.4%       | 0     | 0.0%        | 0     | 0.0%        |
| Taser Drive Stun        | 0     | 0.0%    | 0         |             | 0     |             | 0     |             |
| Wall-pin                | 0     | 0.0%    | 0         |             | 0     |             | 0     |             |