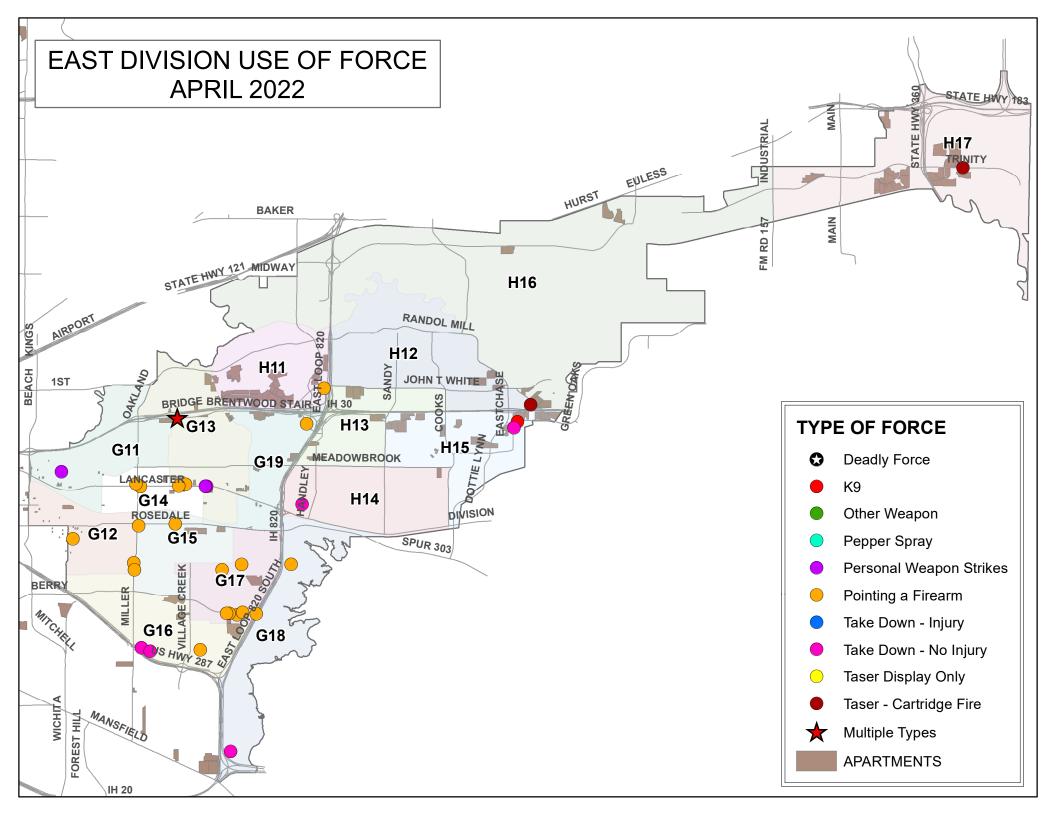

#### **Force Information**

K12's beat encompasses the W. 7th Street corridor and had3total uses of force.This is8.3% of West Division's total uses of force.

| Time of Day         | Total | %     | Use of Force by Time of Day     |
|---------------------|-------|-------|---------------------------------|
| Day (0600-1400)     | 40    | 23.4% |                                 |
| Evening (1400-2200) | 82    | 48.0% |                                 |
| Night (2200-0600)   | 49    | 28.7% |                                 |
|                     |       |       |                                 |
| Day of Week         | Total | %     |                                 |
| Sunday              | 27    | 15.8% | Use of Force by Day of the Week |
| Monday              | 17    | 9.9%  |                                 |
| Tuesday             | 17    | 9.9%  |                                 |
| Wednesday           | 17    | 9.9%  |                                 |
| Thursday            | 18    | 10.5% |                                 |
| Friday              | 32    | 18.7% |                                 |
| Saturday            | 43    | 25.1% |                                 |