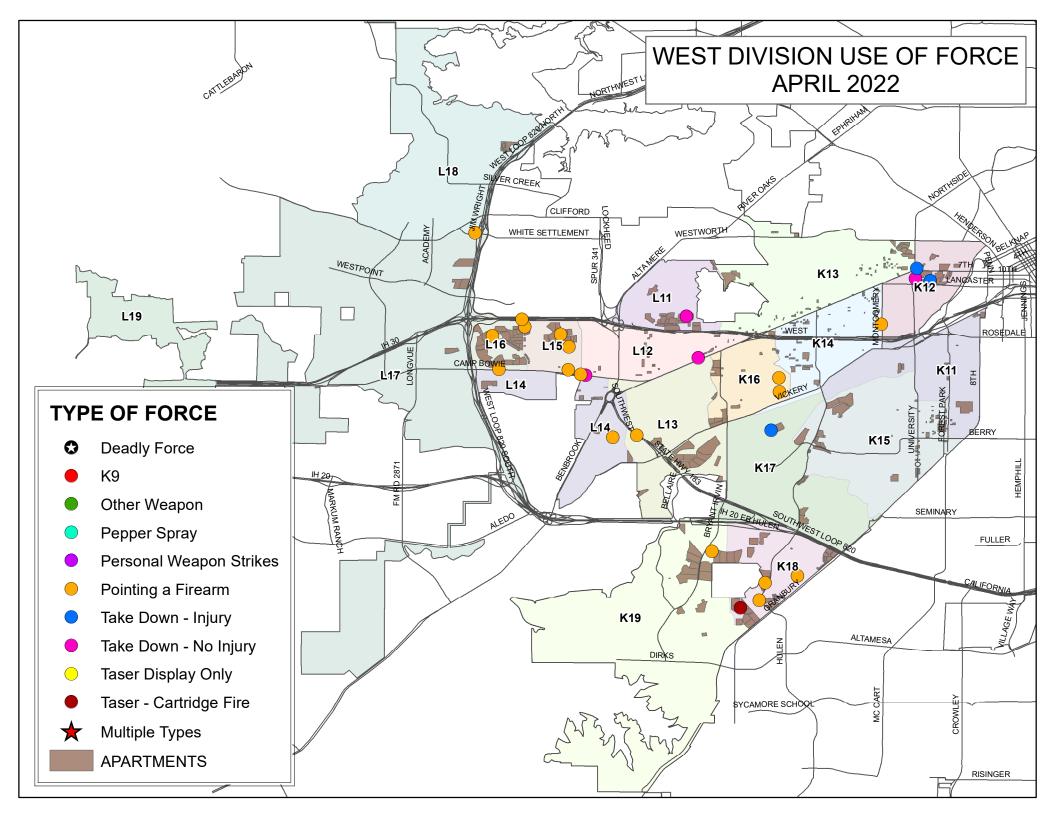

#### **Force Information**

K12's beat encompasses the W. 7th Street corridor and had3total uses of force.This is8.3% of West Division's total uses of force.

| Time of Day         | Total | %     | Use of Force by Time of Day     |
|---------------------|-------|-------|---------------------------------|
| Day (0600-1400)     | 40    | 23.4% |                                 |
| Evening (1400-2200) | 82    | 48.0% |                                 |
| Night (2200-0600)   | 49    | 28.7% |                                 |
|                     |       |       |                                 |
| Day of Week         | Total | %     |                                 |
| Sunday              | 27    | 15.8% | Use of Force by Day of the Week |
| Monday              | 17    | 9.9%  |                                 |
| Tuesday             | 17    | 9.9%  |                                 |
| Wednesday           | 17    | 9.9%  |                                 |
| Thursday            | 18    | 10.5% |                                 |
| Friday              | 32    | 18.7% |                                 |
| Saturday            | 43    | 25.1% |                                 |