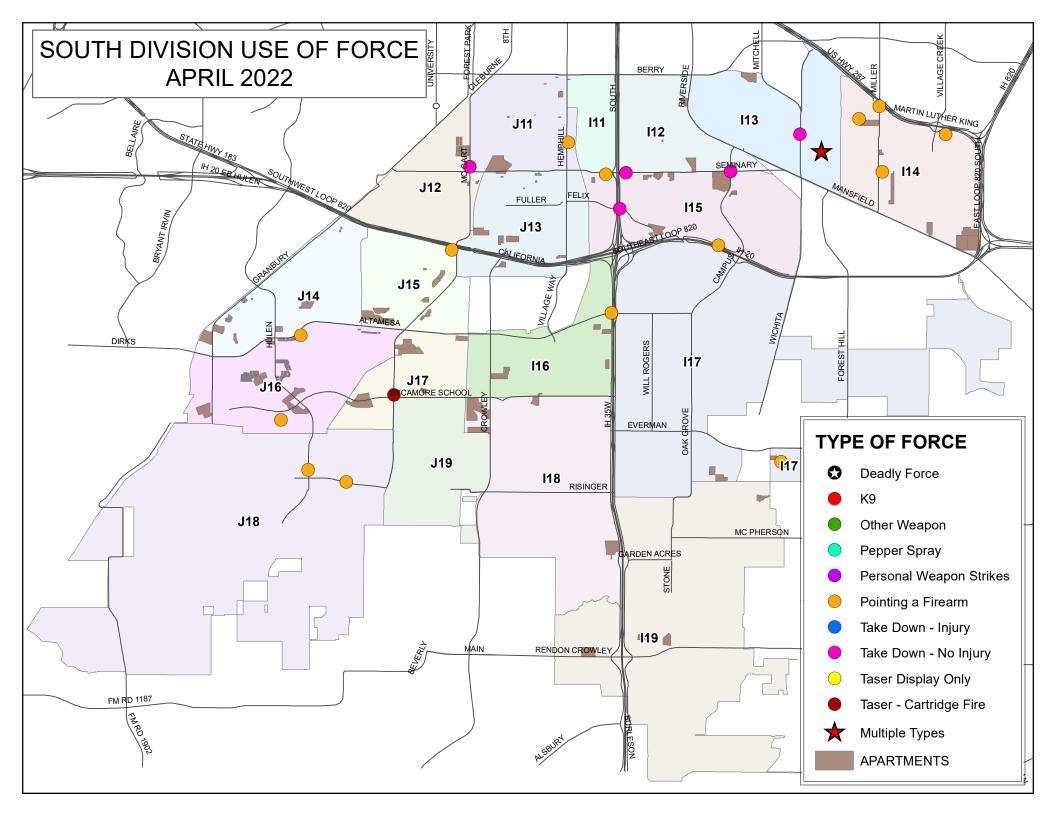

#### **Force Information**

K12's beat encompasses the W. 7th Street corridor and had3total uses of force.This is8.3% of West Division's total uses of force.

| Time of Day         | Total | %     | Use of Force by Time of Day     |
|---------------------|-------|-------|---------------------------------|
| Day (0600-1400)     | 40    | 23.4% |                                 |
| Evening (1400-2200) | 82    | 48.0% |                                 |
| Night (2200-0600)   | 49    | 28.7% |                                 |
|                     |       |       |                                 |
| Day of Week         | Total | %     |                                 |
| Sunday              | 27    | 15.8% | Use of Force by Day of the Week |
| Monday              | 17    | 9.9%  |                                 |
| Tuesday             | 17    | 9.9%  |                                 |
| Wednesday           | 17    | 9.9%  |                                 |
| Thursday            | 18    | 10.5% |                                 |
| Friday              | 32    | 18.7% |                                 |
| Saturday            | 43    | 25.1% |                                 |